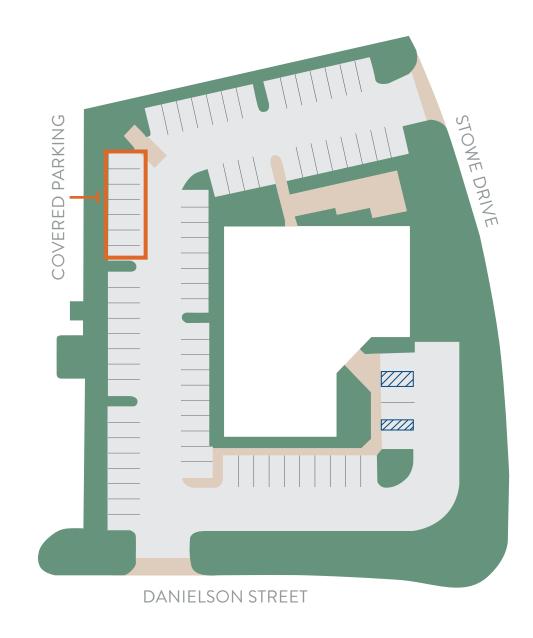

# SITE PLAN

# Abundant Parking & Elevator-Served

4.0/1,000 parking ratio with some covered spaces. Centrally located elevator off lobby.