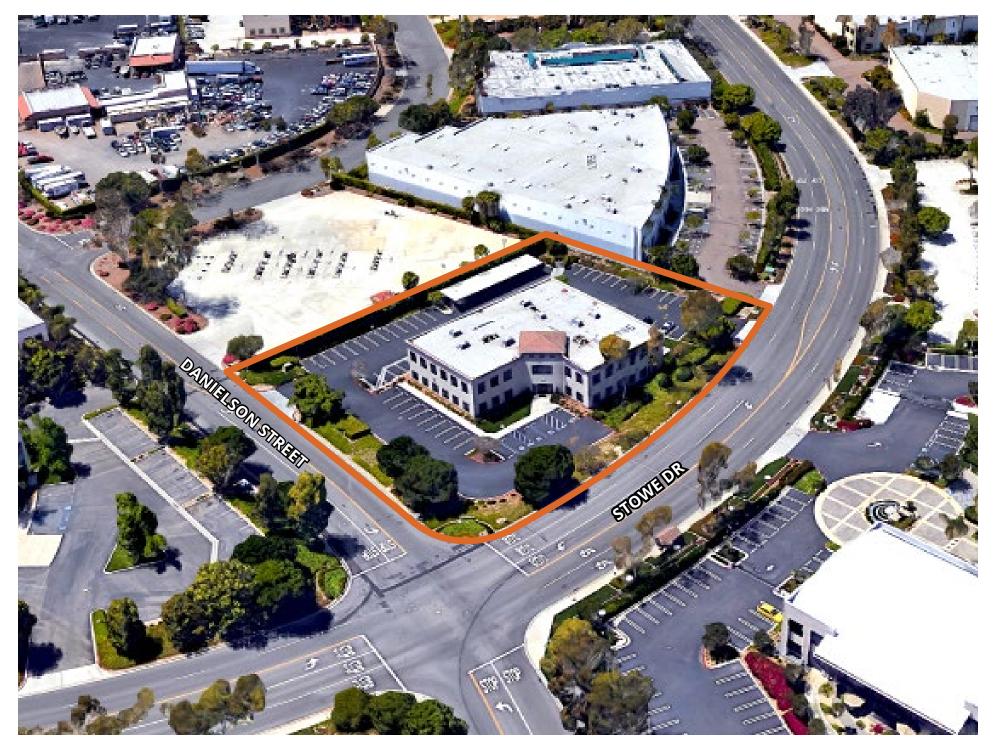

# SITE PLAN

### 13985 Stowe Drive is a freestanding office building located in the South Poway

Business Park district and is ideal for a single-tenant corporate headquarters. With close proximity to Scripps Poway Parkway, the property offers easy access to the area's substantial restaurant and shopping opportunities on Poway Road and is within walking distance to Costco, Home Depot, and local eateries. An impressive two-story lobby welcomes occupants with architectural ceilings, and ample windows flood offices with natural light.

### Amenity Adjacent

Immediate access to Scripps Poway Parkway and Poway Road.