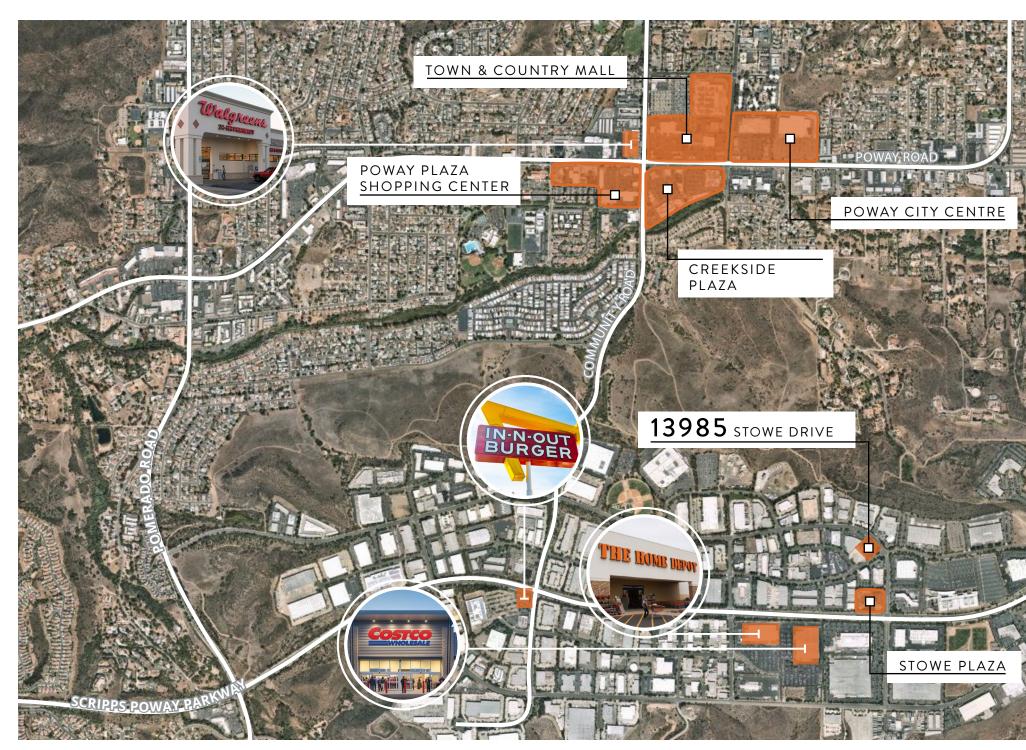

# SITE PLAN

# **AMENITIES**

Effortless access to Poway's numerous restaurants and shopping conveniences.

#### Stowe Plaza

Carl's Jr. Poke Stage Giant New York Pizza

Victor's Kafe SDCCU Subway

#### Creekside Plaza

Starbucks Board & Brew Stater Brothers The Habit FedEx Office Kai Sushi

### Poway City Centre

Lowe's El Ranchito Taco Shop Ross

Panda Express HomeGoodsClub Pilates

#### Town & Country Shopping Mall

Walmart Supercenter Iron Pan Thai Kitchen Rubios Wells Fargo Sprouts Everbowl Mobil Chick-fil-A **USPS** 

#### Poway Plaza Shopping Center

Outpost Urban Food Mall The UPS Store Shell Mainstream Bar & Grill Jersey Mike's Five Guys