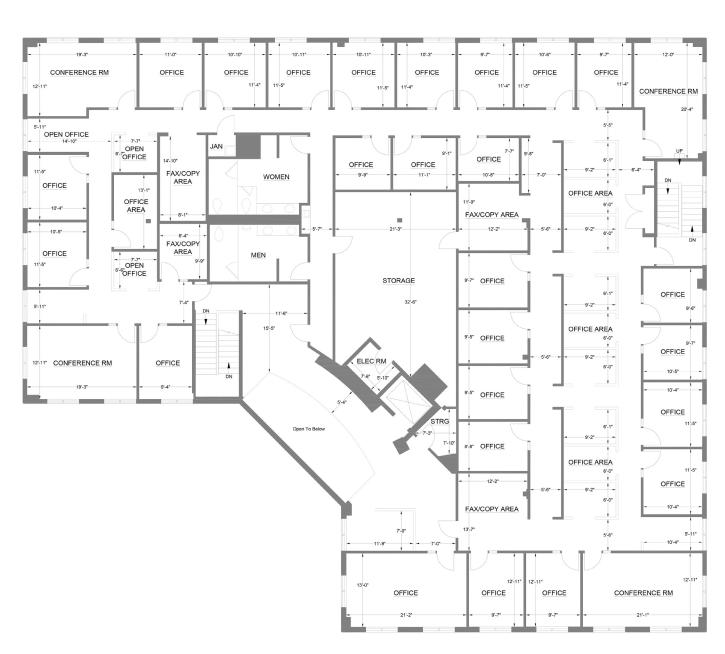

## SECOND FLOOR

// ±10,200 SF

Lease Rate // \$1.00/SF + NNN NNN = \$0.60/SF Elevator-served Divisible to full floor