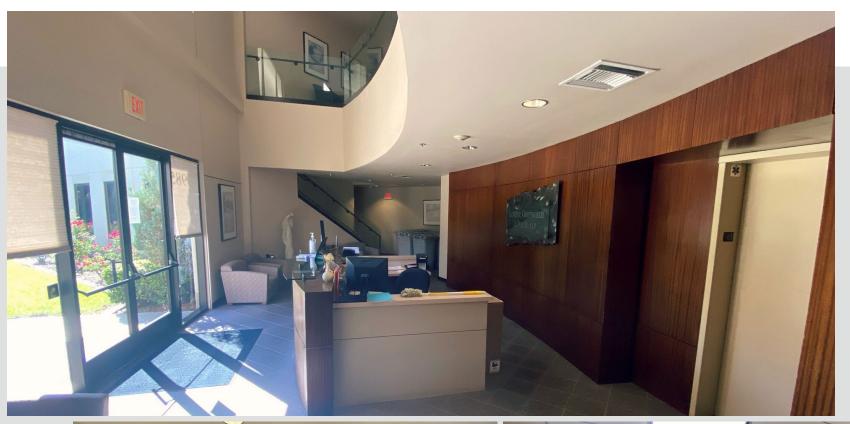

### 13985 Stowe Drive is a freestanding office building located in the South Poway

Business Park district and is ideal for a single-tenant corporate headquarters. With close proximity to Scripps Poway Parkway, the property offers easy access to the area's substantial restaurant and shopping opportunities on Poway Road and is within walking distance to Costco, Home Depot, and local eateries. An impressive two-story lobby welcomes occupants with architectural ceilings, and ample windows flood offices with natural light.

#### **Great First Impression**

Impressive two-story lobby with high ceilings and upgraded finishes.

## INTERIOR PHOTOS