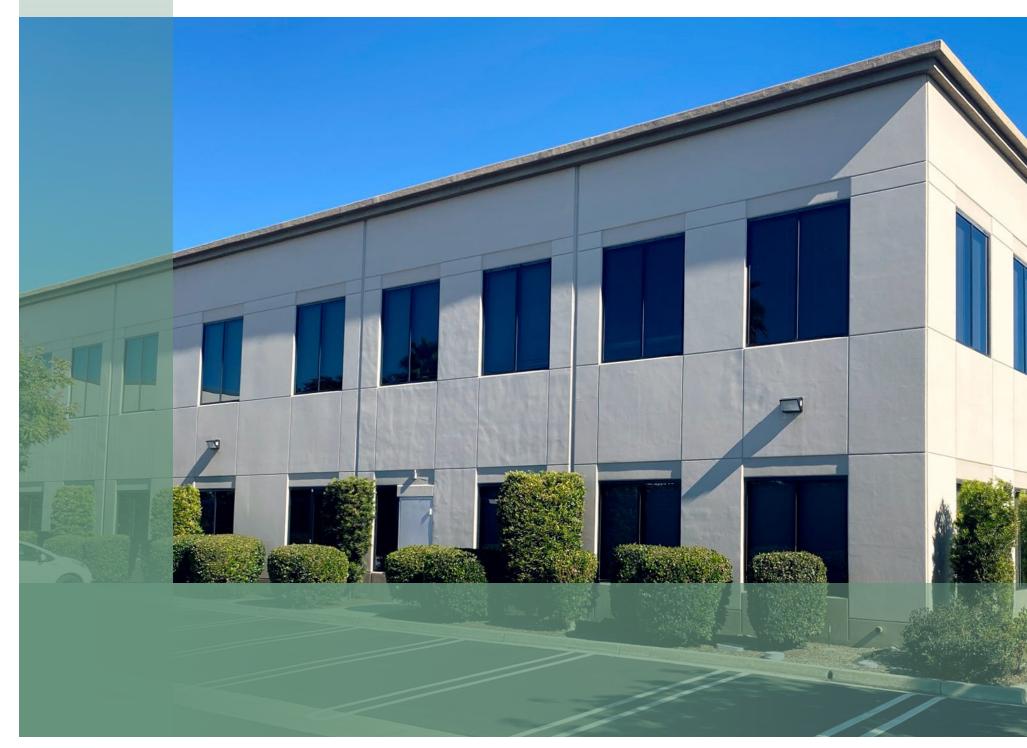

13985 STOWE DRIVE

POWAY, CA 92064

FOR LEASE 20,374 SF OFFICE BUILDING





### 13985 Stowe Drive is a freestanding office building located in the South Poway

Business Park district and is ideal for a single-tenant corporate headquarters. With close proximity to Scripps Poway Parkway, the property offers easy access to the area's substantial restaurant and shopping opportunities on Poway Road and is within walking distance to Costco, Home Depot, and local eateries. An impressive two-story lobby welcomes occupants with architectural ceilings, and ample windows flood offices with natural light.

#### Scalable

Ideal for single tenant, but divisible to full floors, ±10,200 SF.

#### **Great First Impression**

Impressive two-story lobby with high ceilings and upgraded finishes.

### Amenity Adjacent

Immediate access to Scripps Poway Parkway and Poway Road.

###