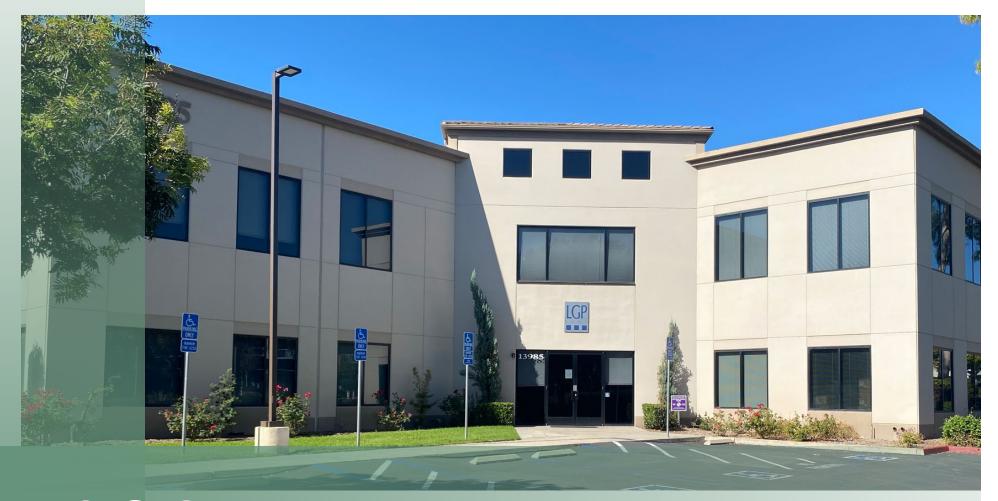

13985 STOWE DRIVE

POWAY, CA 92064

FOR LEASE 20,374 SF OFFICE BUILDING

### 13985 Stowe Drive is a freestanding office building located in the South Poway

Business Park district and is ideal for a single-tenant corporate headquarters. With close proximity to Scripps Poway Parkway, the property offers easy access to the area's substantial restaurant and shopping opportunities on Poway Road and is within walking distance to Costco, Home Depot, and local eateries. An impressive two-story lobby welcomes occupants with architectural ceilings, and ample windows flood offices with natural light.

#### **Great First Impression**

Impressive two-story lobby with high ceilings and upgraded finishes.