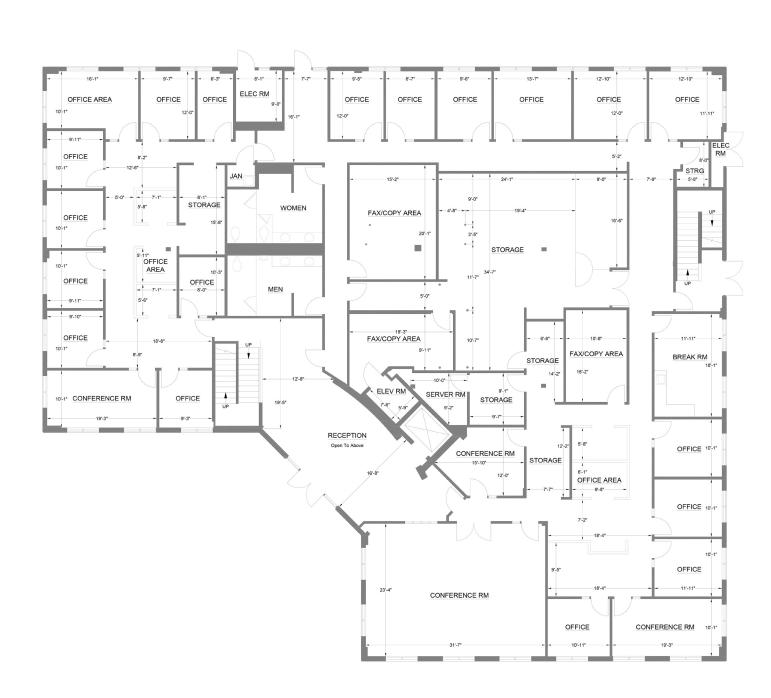

## FIRST FLOOR

// ±10,200 SF

Lease Rate // \$1.00/SF + NNN NNN = \$0.60/SF Elevator-served Divisible to full floor