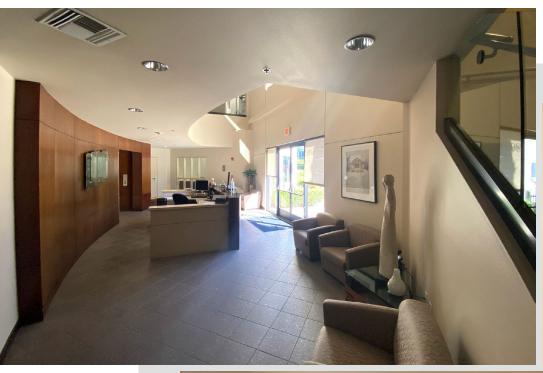

## INTERIOR PHOTOS

#### **Great First Impression**

Impressive two-story lobby with high ceilings and upgraded finishes.

### 13985 Stowe Drive is a freestanding office building located in the South Poway

Business Park district and is ideal for a single-tenant corporate headquarters. With close proximity to Scripps Poway Parkway, the property offers easy access to the area's substantial restaurant and shopping opportunities on Poway Road and is within walking distance to Costco, Home Depot, and local eateries. An impressive two-story lobby welcomes occupants with architectural ceilings, and ample windows flood offices with natural light.