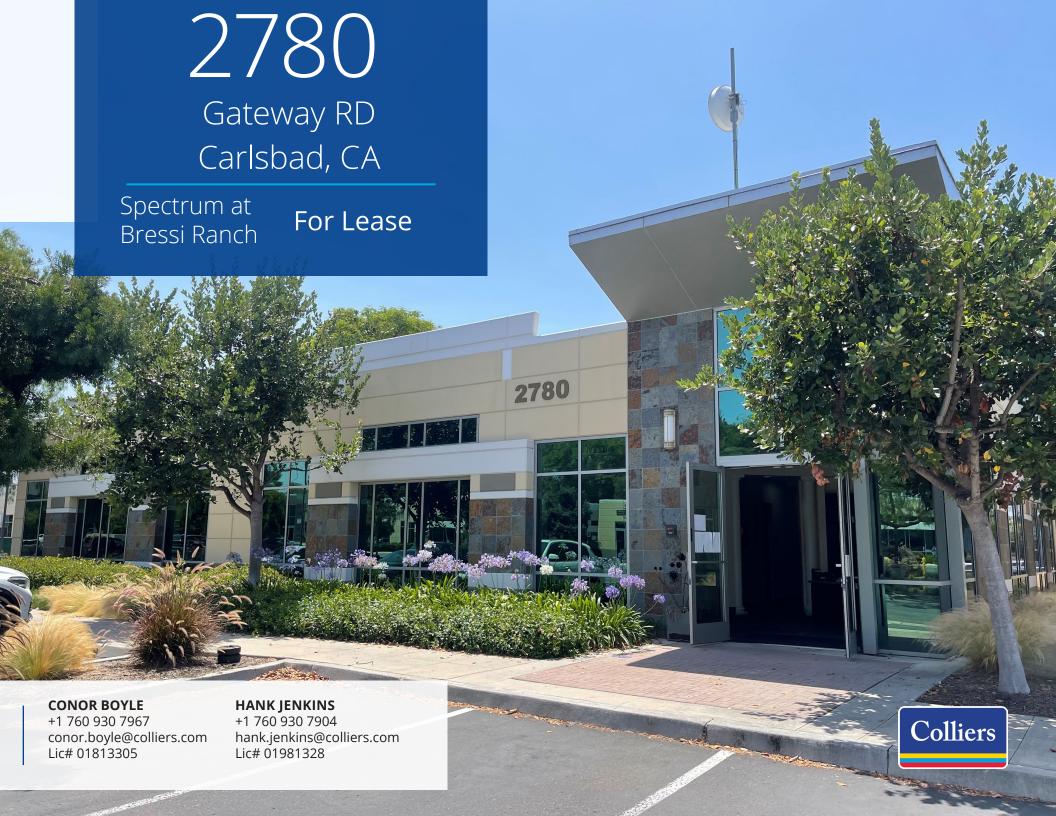

## Property Features

• 5,740 square feet of high image office space

• Lease Rate: Negotiable

• Parking Ratio: 4 / 1,000 SF

• 12' ceiling height

• Excellent Bressi Ranch location

• Part of the Bressi Ranch Master Planned Community