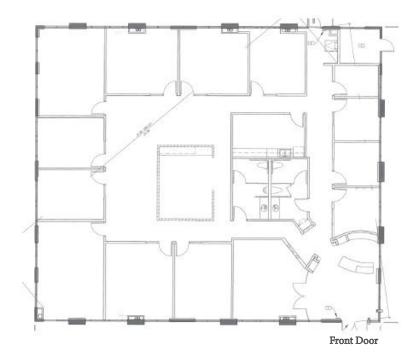

## Property Features

• 5,740 square feet of high image office space

• Lease Rate: Negotiable

• Parking Ratio: 4 / 1,000 SF

• 12' ceiling height

• Excellent Bressi Ranch location

• Part of the Bressi Ranch Master Planned Community