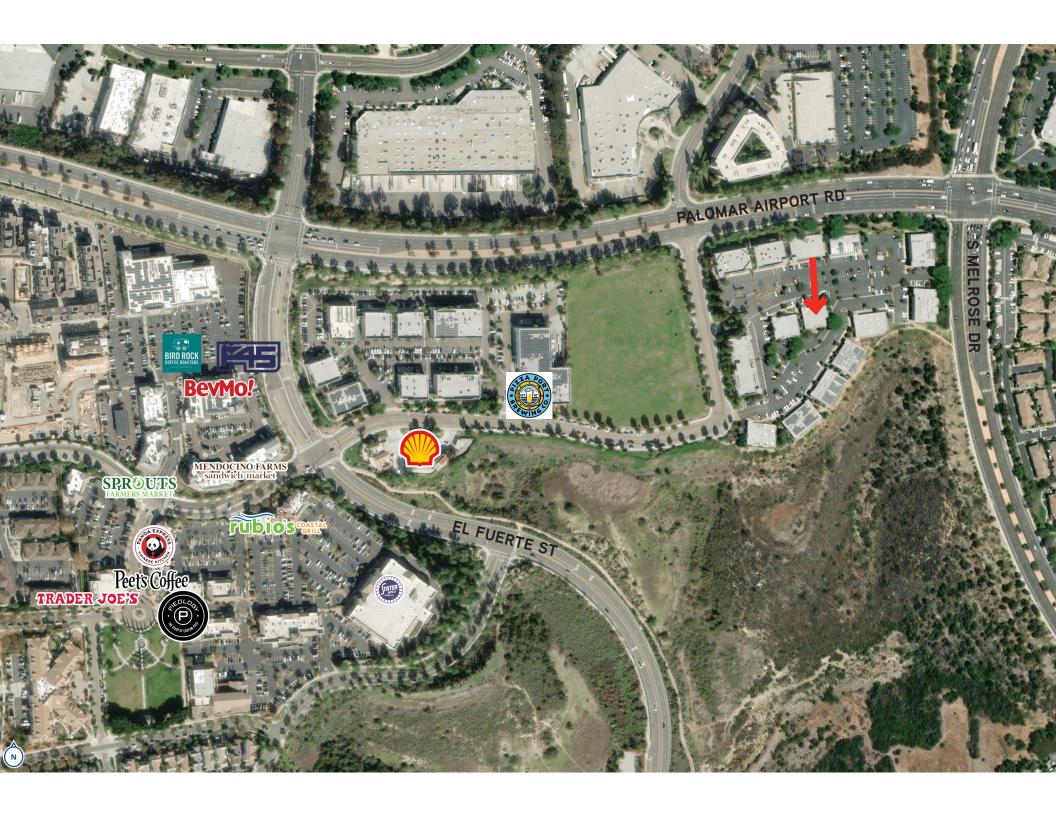

## Property Features

• 5,740 square feet of high image office space

• Lease Rate: Negotiable

• Parking Ratio: 4 / 1,000 SF

• 12' ceiling height

• Excellent Bressi Ranch location

• Part of the Bressi Ranch Master Planned Community

• Immediate access to numerous amenities including Pizza Port, Sprouts, Trader Joes, Mendocino Farms, and Bird Rock Coffee Co.

• Conveniently located approx. 13 mins from I-5, and 11 mins from I-78

This document has been prepared by Colliers International for advertising and general information only. Colliers International makes no guarantees, representations or warranties of any kind, expressed or implied, regarding the information including, but not limited to, warranties of content, accuracy and reliability. Any interested party should undertake their own inquiries as to the accuracy of the information. Colliers International excludes unequivocally all inferred or implied terms, conditions and warranties arising out of this document and excludes all liability for loss and damages arising there from. This publication is the copyrighted property of Colliers International and/or its licensor(s). ©2022. All rights reserved.