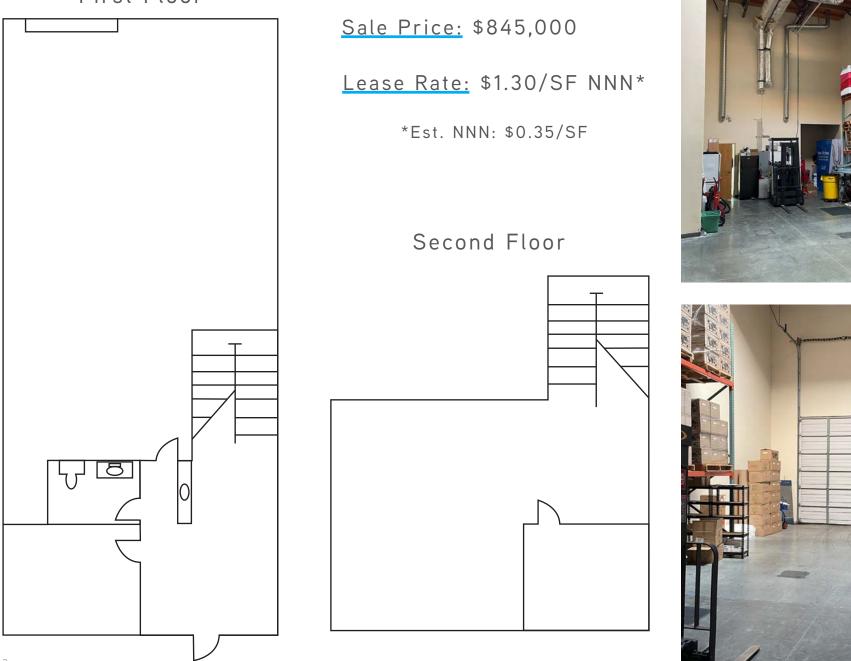

Corporate Center

Approx. 2,722 SF Industrial/Flex Suite

JOE CROTTY

Senior Vice President +1 760 930 7906 joe.crotty@colliers.com CA Lic. 01369821 CONOR BOYLE Senior Vice President +1 760 930 7967 conor.boyle@colliers.com CA Lic. 01813305

#### TYLER STEMLEY

Vice President +1 760 930 7929 tyler.stemley@colliers.com CA Lic. 02003867



Colliers International 5901 Priestly Drive, Suite 100 Carlsbad, CA 92008 www.colliers.com/sandiego





- Common
  loading dock
- Grade level loading
- Corner suite w/ great glass line
- Built in 2007



Warehouse
 racks/forklift
 can be
 available for
 sale or lease



 Centrally located near
 I-5, Hwy 78, and Hwy 76



 Excellent parking (3.3/1,000)



 Sprinter access > 5 Mins



- 24' cle
- าร



200 Amps,
 120/208 Volts



## Floor plan

First Floor





### FOR SALE OR LEASE INDUSTRIAL | FLEX W/ COMMON DOCK 3516 Seagate Way, Suite 150 OCEANSIDE, CA 92056

### CALL BROKERS FOR DETAILS

### JOE CROTTY

Senior Vice President +1 760 930 7906 joe.crotty@colliers.com CA Lic. 01369821

### CONOR BOYLE Senior Vice President

+1 760 930 7967 conor.boyle@colliers.com CA Lic. 01813305

### TYLER STEMLEY

Vice President +1 760 930 7929 tyler.stemley@colliers.com CA Lic. 02003867



Colliers International 5901 Priestly Drive, Suite 100 Carlsbad, CA 92008 www.colliers.com/sandiego



herein has been obtained from sources deemed reliable, however its accuracy cannot be guaranteed. required to conduct their own due diligence and verification.