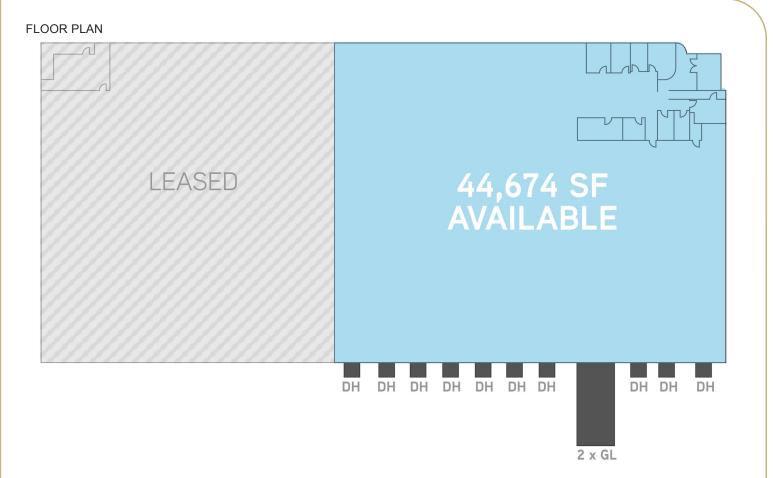

## ±44,674 SF

**LEASING INFO** & CONTACT

Mark Lewkowitz, SIOR Chris Holder, SIOR Will Holder, SIOR

(858) 922-8988 / mark.lewkowitz@colliers.com (619) 871-9028 / chris.holder@colliers.com (619) 964-1307 / will.holder@colliers.com

## 7520 AIRWAY ROAD, SUITE B - SUITE HIGHLIGHTS

| Total Size        | 44,674 SF                 |
|-------------------|---------------------------|
| Office            | Approx. 10% (flexible)    |
| Dock High Doors   | Ten (10)                  |
| Grade Level Doors | Two (2)                   |
| Power             | 2,800 amps 277/480V 3p    |
| Sprinklers        | High Haz 0.60/3,000 GPM   |
| Column Spacing    | 56' w x 47' d             |
| Parking           | 2.3/1,000                 |
| Clear Height      | 24' - 27'                 |
| Trucks            | Drive around truck design |
|                   |                           |