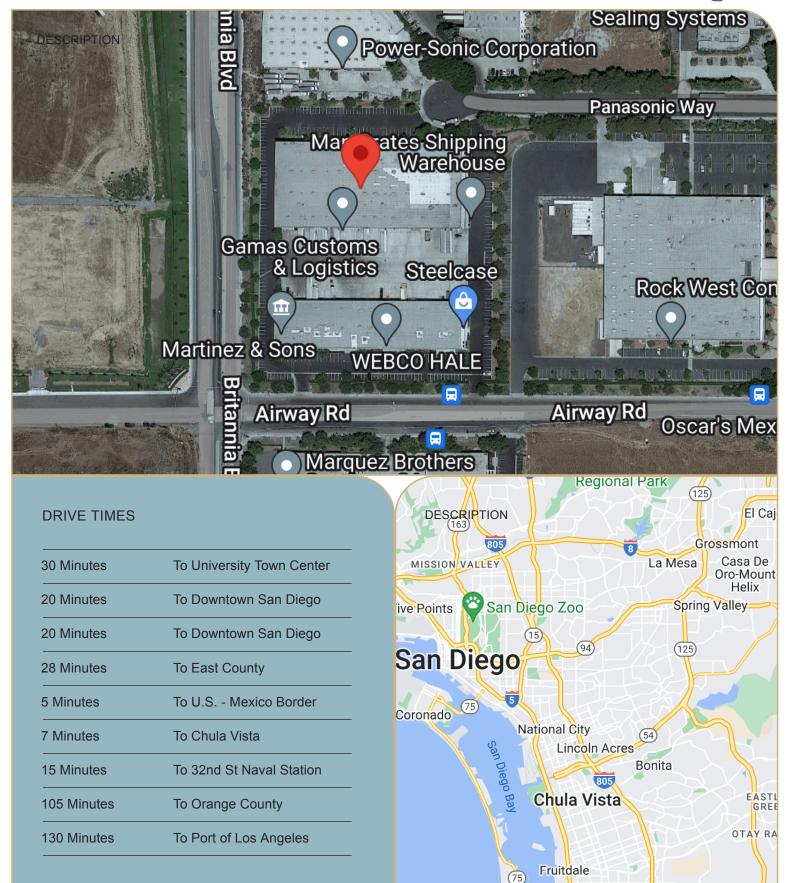

cuted by the landlord.



## 7520 AIRWAY ROAD, SUITE B - SUITE HIGHLIGHTS

| Total Size        | 44,674 SF                 |
|-------------------|---------------------------|
| Office            | Approx. 10% (flexible)    |
| Dock High Doors   | Ten (10)                  |
| Grade Level Doors | Two (2)                   |
| Power             | 2,800 amps 277/480V 3p    |
| Sprinklers        | High Haz 0.60/3,000 GPM   |
| Column Spacing    | 56' w x 47' d             |
| Parking           | 2.3/1,000                 |
| Clear Height      | 24' - 27'                 |
| Trucks            | Drive around truck design |
|                   |                           |

| Lease Rate | \$1.30/SF Per Month NNN |
|------------|-------------------------|
| Nets       | \$0.32/SF Per Month     |



Imperial Beach

905

SAN YSIDRO

OTAY MES