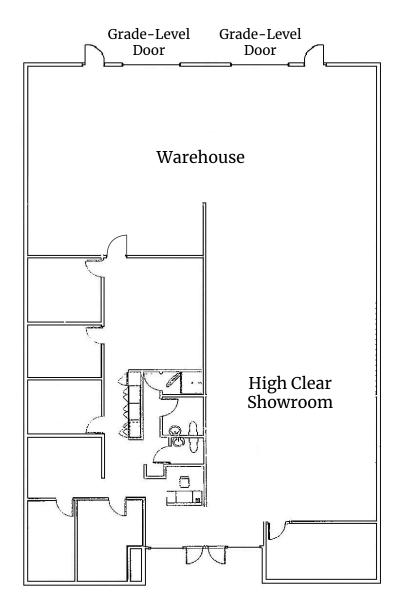

# The Floor Plan

2 Grade level 10'x 12' roll-up doors

Wired for network computer systems

2 Restrooms and Shower

Wetbar and Kitchen Facilities

Capable for divisibility into two fully seperate and operational layouts

Located off Miramar Rd at Commerce Ave Signalized Intersection. Adjacent to multiple amenities