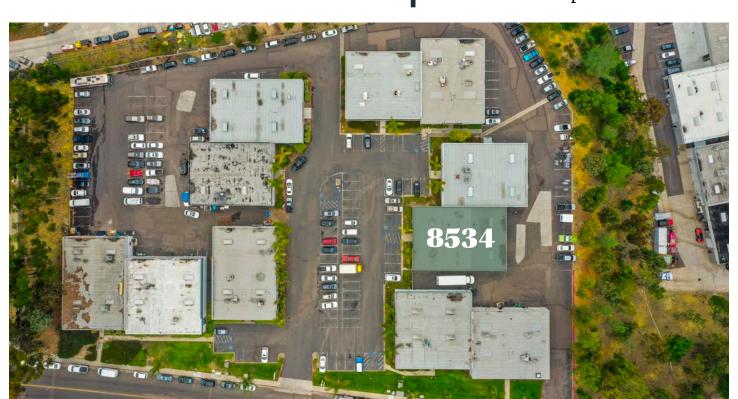

## 8534 Commerce Ave

±5,429 SF Available

Ideal for contractor, showroom, and warehouse businesses

IL2-1 zoning; excellent parking and truck access

End-Cap Unit

Low Association Fees

Sale Price: \$2,280,000

Lease Rate: Negotiable

2 Grade level 10'x 12' roll-up doors

Wired for network computer systems

2 Restrooms and Shower

Wetbar and Kitchen Facilities

Capable for divisibility into two fully seperate and operational layouts

Located off Miramar Rd at Commerce Ave Signalized Intersection. Adjacent to multiple amenities