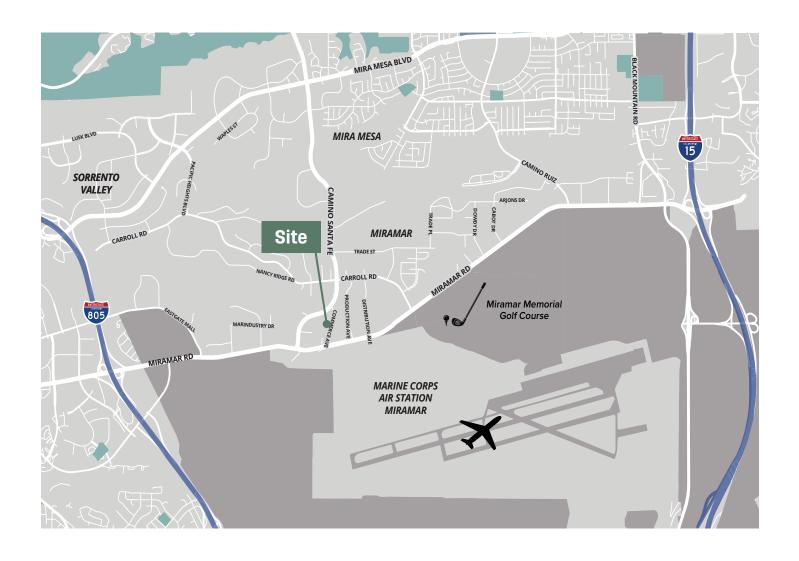

# The Location

#### DRIVE TIMES Minutes to UTC Minutes to I-805 7 Minutes to Pacific Ocean 9 Minutes to SR-15 16 Minutes to San Diego Minutes to I-5 28 10 International Airport Minutes to CA-163 12 Minutes to Downtown San Diego 30 Minutes to SR-56 10 Minutes to US/Mexico Border 42 Minutes to SR-52 11