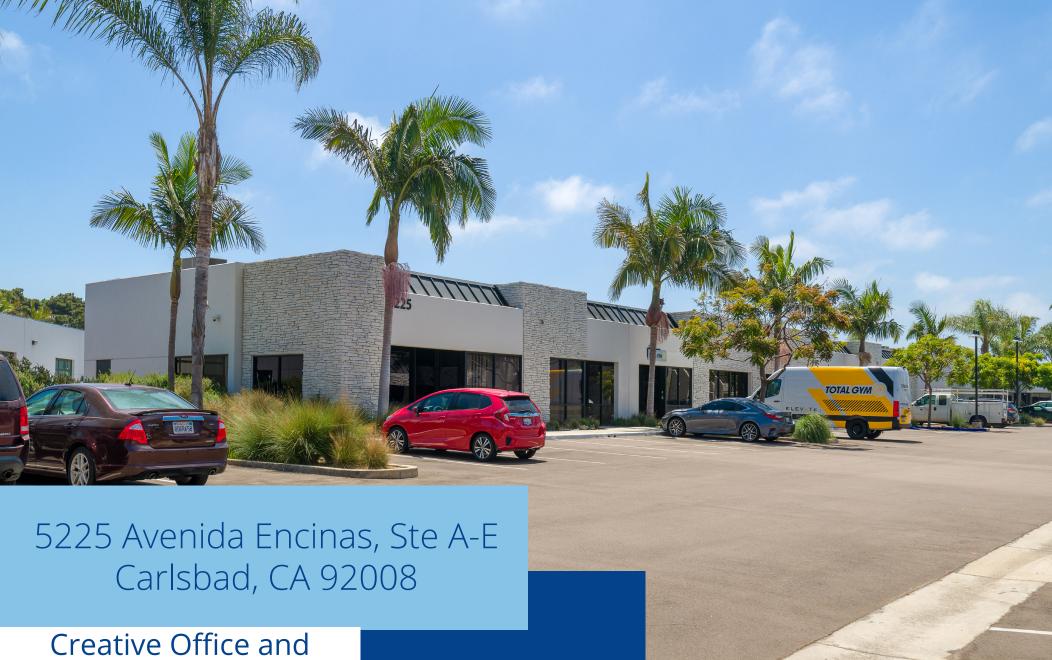

Warehouse Space
6,689 SF
For Sublease

CONOR BOYLE 760 930 7967 conor.boyle@colliers.com Lic# 01813305 5901 Priestly Drive, Suite 100 Carlsbad, CA 92008 +1 760 438 8950 MAIN Lic. No. 01908588 colliers.com/sandiego

## Property Overview

Sublease Rate: \$1.65 PSF + CAM

- Avaliable now
- Creative Office and Warehouse
- Features exposed ceilings and glass roll up door
- Minutes from Pacific Ocean, Carlsbad Crossing Golf Course, and Carlsbad Premium Outlets
- Conveniently located next to the I-5 for easy access