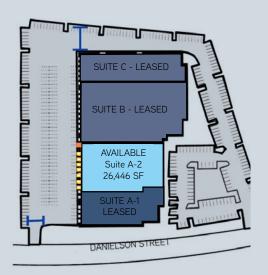

# 13200 DANIELSON STREET SUITE A-2 | POWAY, CALIFORNIA

- Secured and fenced concrete loading area
- 27' Clear Height
- 1,000 amps, 277/480 volt power (expandable)
- Insulated and climate controlled warehouse
- Lowest Operating Expenses In Poway Market

# 13200 DANIELSON STREET SUITE A-2 | POWAY, CALIFORNIA

26,446 SF
WAREHOUSE / DISTRIBUTION SPACE

**TED CUTHBERT |** + 1 858 636 7988 | ted.cuthbert@colliers.com *Lic No. 00964042* 

**CYNTHIA CARTER |** + 1 760 930 7925 | cynthia.carter@colliers.com *Lic No. 02015870* 