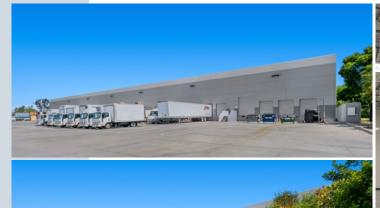

### THE PREMISES

- 26,446 SF Industrial/distribution space with
   7 dock-high doors and 1 grade-level loading door
- 27' minimum clear height
- 1,000 amp 277/480V power (expandable)
- Insulated and climate controlled warehouse
- Sprinklered .45/3,000 GPM
- 48' x 52' column spacing
- 2.3/1,000 parking ratio