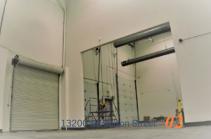

### THE PREMISES

- 26,446 SF Industrial/distribution space with
   7 dock-high doors and 1 grade-level loading door
- 27' minimum clear height
- 1,000 amp 277/480V power (expandable)
- Insulated and climate controlled warehouse
- Sprinklered .45/3,000 GPM
- 48' x 52' column spacing
- 2.3/1,000 parking ratio