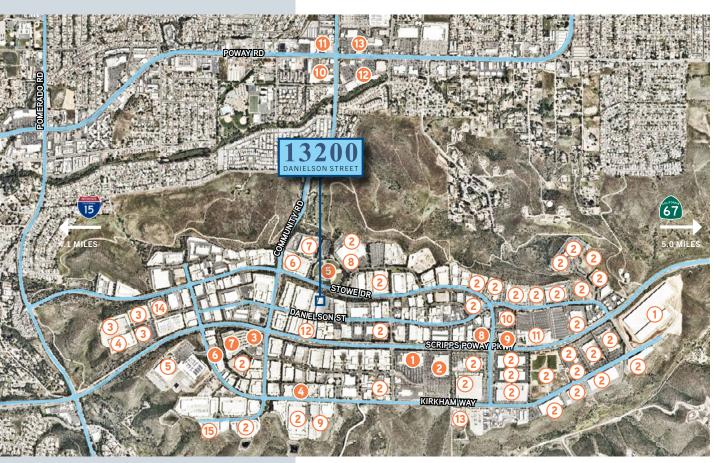

# **Corporate Neighbors** & Amenities

# Floor Plan

Poway is the geographic center of San Diego County, and a very "business friendly" jurisdiction, making it a home to companies like Geico, General Atomics, Corovan, Sysco, Cohu, Toray, and Amazon.