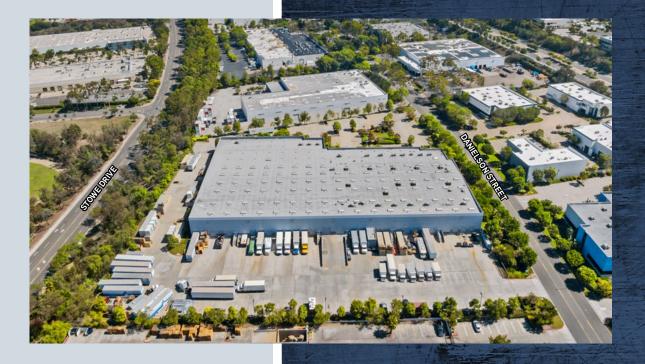

### THE PROPERTY

- An industrial building totaling 99,340 SF
- Secured and fenced concrete loading area
- Conrete driveways and parking areas
- Zoned LI -City of Poway: Manufacturers, engineering companies, equipment companies (sales/hq/distribution), printing companies, moving companies