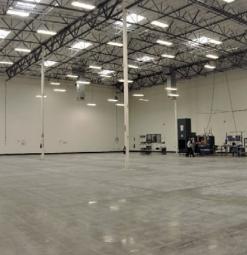

### THE PREMISES

- 26,446 SF Industrial/distribution space with
   7 dock-high doors and 1 grade-level loading door
- 27' minimum clear height
- 1,000 amp 277/480V power (expandable)
- Insulated and climate controlled warehouse
- Sprinklered .45/3,000 GPM
- 48' x 52' column spacing
- 2.3/1,000 parking ratio