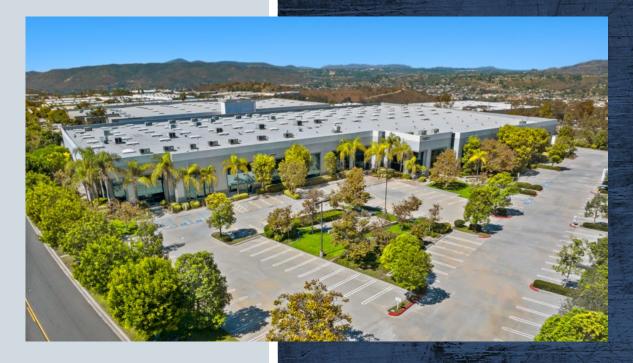

### THE PROPERTY

- An industrial building totaling 99,340 SF
- Secured and fenced concrete loading area
- Conrete driveways and parking areas
- Zoned LI -City of Poway: Manufacturers, engineering companies, equipment companies (sales/hq/distribution), printing companies, moving companies