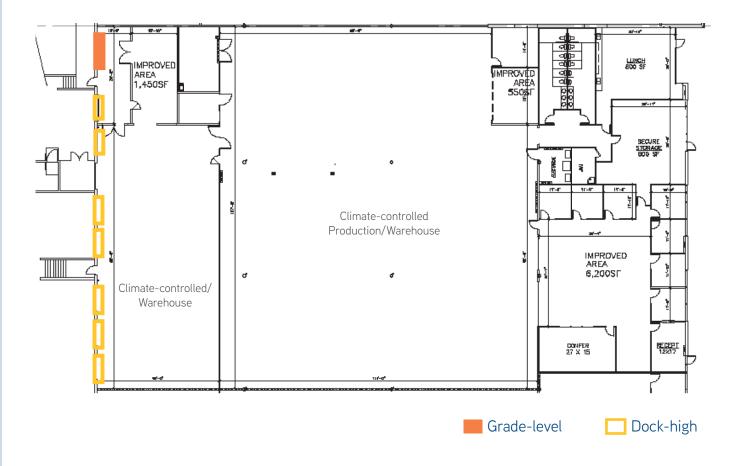

# Floor Plan

Poway is the geographic center of San Diego County, and a very "business friendly" jurisdiction, making it a home to companies like Geico, General Atomics, Corovan, Sysco, Cohu, Toray, and Amazon.

### THE PREMISES

- 26,446 SF Industrial/distribution space with
   7 dock-high doors and 1 grade-level loading door
- 27' minimum clear height
- 1,000 amp 277/480V power (expandable)
- Insulated and climate controlled warehouse
- Sprinklered .45/3,000 GPM
- 48' x 52' column spacing
- 2.3/1,000 parking ratio