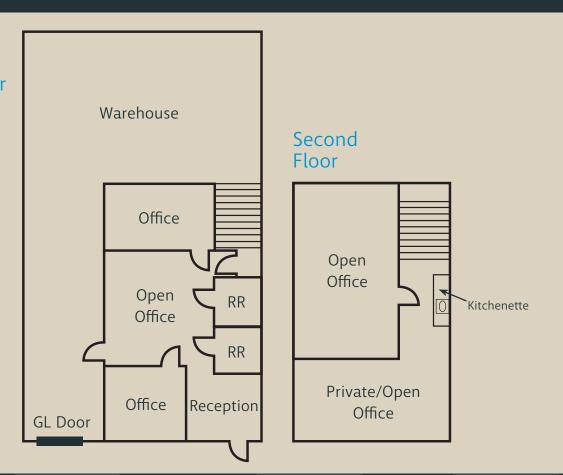

13305 TYLER STEMLEY

760 930 7929 tyler.stemley@colliers.com Lic. No. 02003867

### **HIGHLIGHTS**

A ±3,998 SF industrial unit within the Garden View Business Center in Vista. Adjacent to Sycamore Avenue with close proximity to State Route 78.



±2,024 SF Warehouse/ ±1,974 SF Office



One (1) 10'x10' Grade-Level Door



M1 Zoning



400 Amps Power



19' Minimum Warehouse Clear Height



Kitchenette w/ Granite Countertops



Sale Price: \$1,259,000



Lease Rate: \$1.75/SF Gross





- > Convenient access to Interstate 5 and Highway 78
- > Close proximity to natural beauty and scenic views, with easy access to beautiful beaches, parks, and recreation areas
- > Good transportation and excellent community amenities



# **FLOORPLAN**







\$1,259,000

\$1.75/SF GROSS

NOW

First Floor







### THE LOCATION

AVG. HOUSEHOLD INCOME \$133,343

**POPULATION** 

 $\sum$ **MEDIAN** 40

87,733

\*PER A 3 MILE RADIUS

Vista, California, is a picturesque city in San Diego County known for its scenic beauty and friendly atmosphere. Surrounded by rolling hills and lush landscapes, Vista offers a serene escape for residents and visitors alike. The city's vibrant arts scene, diverse dining options, and community-oriented spirit make it a delightful destination to explore and enjoy.

With its warm climate and ample recreational opportunities, Vista is a haven for outdoor enthusiasts. From hiking along nature trails to picnicking in family-friendly parks, there's no shortage of ways to connect with nature. The city's welcoming neighborhoods and strong sense of community create a welco