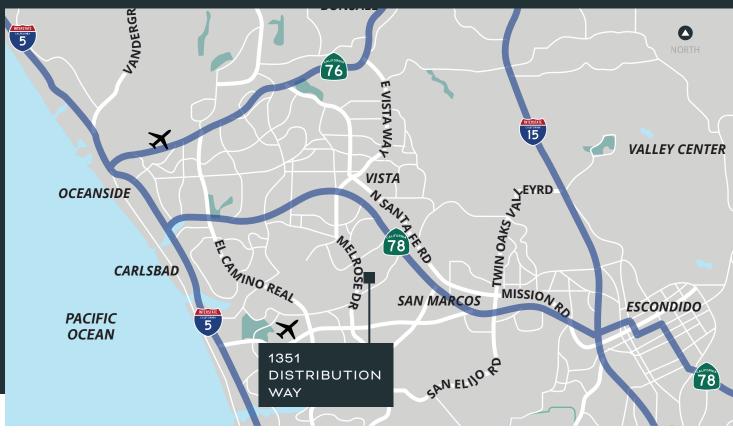

# 1351 DISTRIBUTION WAY

FOR SALE OR LEASE IN VISTA, CALIFORNIA

### THE LOCATION

AVG. HOUSEHOLD INCOME \$133,343

**POPULATION** 

 $\sum$ **MEDIAN** 40

87,733

\*PER A 3 MILE RADIUS

Vista, California, is a picturesque city in San Diego County known for its scenic beauty and friendly atmosphere. Surrounded by rolling hills and lush landscapes, Vista offers a serene escape for residents and visitors alike. The city's vibrant arts scene, diverse dining options, and community-oriented spirit make it a delightful destination to explore and enjoy.