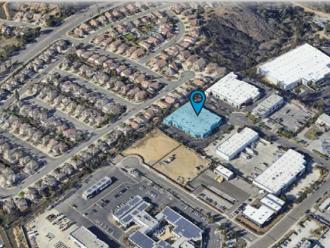

### **HIGHLIGHTS**

A ±3,998 SF industrial unit within the Garden View Business Center in Vista. Adjacent to Sycamore Avenue with close proximity to State Route 78.

±2,024 SF Warehouse/ ±1,974 SF Office

One (1) 10'x10' Grade-Level Door

# 1351 DISTRIBUTION WAY

FOR SALE OR LEASE IN VISTA, CALIFORNIA