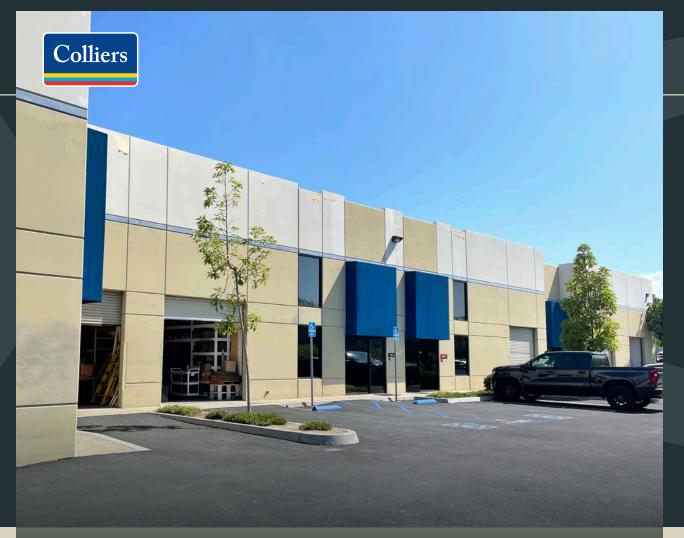

### A ±3,998 SF INDUSTRIAL UNIT

### **HIGHLIGHTS**

A ±3,998 SF industrial unit within the Garden View Business Center in Vista. Adjacent to Sycamore Avenue with close proximity to State Route 78.

±2,024 SF Warehouse/ ±1,974 SF Office

One (1) 10'x10' Grade-Level Door

M1 Zoning

400 Amps Power

19' Minimum Warehouse Clear Height

Kitchenette w/ Granite Countertops

Sale Price: \$1,259,000

Lease Rate: \$1.75/SF Gross

- > Convenient access to Interstate 5 and Highway 78
- > Close proximity to natural beauty and scenic views, with easy access to beautiful beaches, parks, and recreation areas
- > Good transportation and excellent community amenities