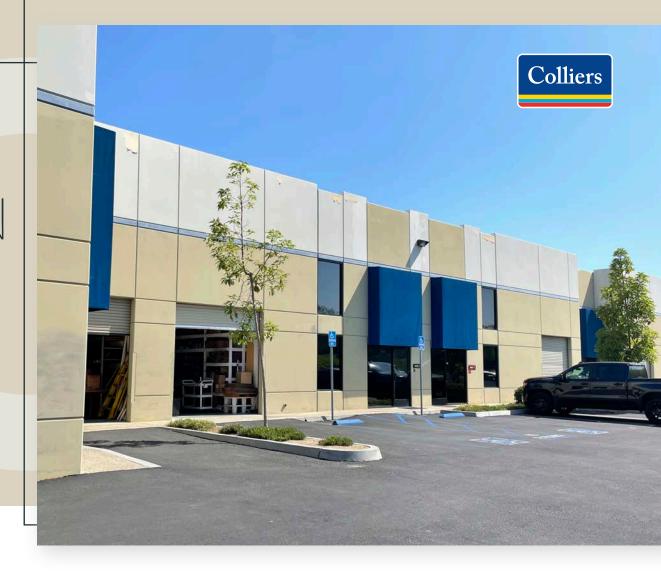

### A ±3,998 SF INDUSTRIAL UNIT

### FOR SALE OR LEASE

1351
DISTRIBUTION
WAY,
UNIT 9

VISTA, CA 92081

BOYLE CROTTY STEMLEY
INDUSTRIAL TEAM

**JOE CROTTY** 

760 930 7906 joe.crotty@colliers.com Lic. No. 01369821 **CONOR BOYLE** 

760 930 7967 conor.boyle@colliers.com Lic. No. 01813305 TYLER STEMLEY

### **HIGHLIGHTS**

A ±3,998 SF industrial unit within the Garden View Business Center in Vista. Adjacent to Sycamore Avenue with close proximity to State Route 78.

±2,024 SF Warehouse/ ±1,974 SF Office

One (1) 10'x10' Grade-Level Door

M1 Zoning

400 Amps Power

19' Minimum Warehouse Clear Height

Kitchenette w/ Granite Countertops

Sale Price: \$1,259,000

Lease Rate: \$1.75/SF Gross

- > Convenient access to Interstate 5 and Highway 78
- > Close proximity to natural beauty and scenic views, with easy access to beautiful beaches, parks, and recreation areas
- > Good transportation and excellent community amenities