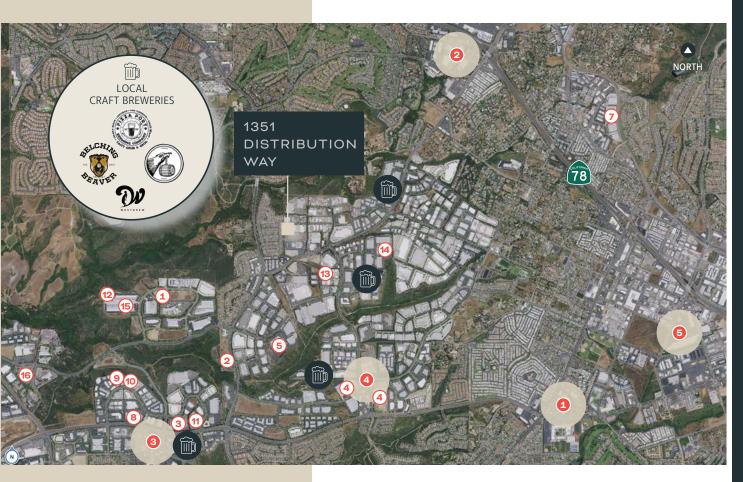

### **CORPORATE NEIGHBORS & AMENITIES**

### **BUSINESSES**

- Ionis Pharmaceuticals
- Flux Power
- Titleist Golf
- Amazon
- Winners Only
- Glanbia Nutritionals
- Multipack
- Workwell Technoilogies

- Avista Technologies, Inc
- Collins Aerospace
- Med Ed Labs
- Nixon
- Haro Bicycle Corp
- Jeld-Wen Windows & Doors
- OnTrac
- FedEx Ship Center

#### **AMENITIES**

- Aldi, Albertsons, Wing Stop, Starbucks, CVS, Subway, Banh Mi, Planet Fitness, The UPS Store, Everbowl, Goodwill, Eugenio Italian Ristorante
- Walmart, Jersey Mikes, LA Fitness, La Quinta Hotel, IHop, Domino's Pizza, Walgreens, Panda Express, Target, Rubios Coastal Grill, Stater Bros Grocery, ARCO
- Trader Joe's, Peet's Coffee, Sprout's Farmers Market, Bevmo!, CVS, Mendocino Farms, Bird Rock Coffee Roasters, Pieology Pizzeria, F45, Unleased, Supercuts
- Target, Pizza Hut, Taco Bell, Jack in the Box,
- Raising Cane's, Broken Yolk Cafe, Ross Dress For Less, Handel's Ice Cream, Five Guys, Sprouts, Nekter Juice Bar, Nordstrom Rack, AAA San Marcos

15 MINUTES S Melrose Dr and Palomar Airport Rd