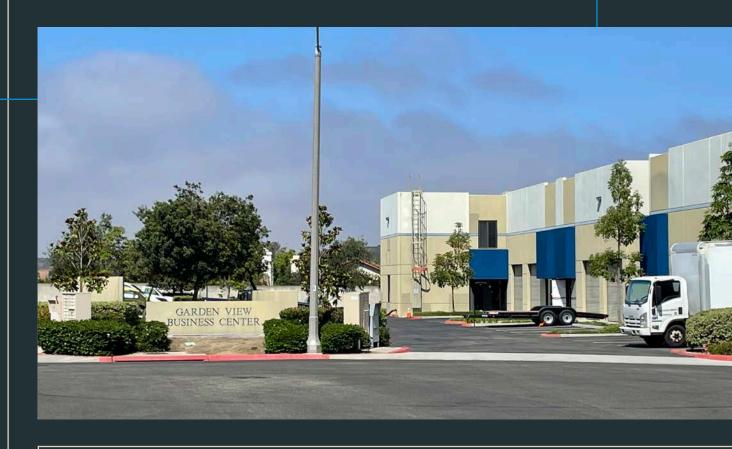

### **HIGHLIGHTS**

A ±3,998 SF industrial unit within the Garden View Business Center in Vista. Adjacent to Sycamore Avenue with close proximity to State Route 78.

±2,024 SF Warehouse/ ±1,974 SF Office

One (1) 10'x10' Grade-Level Door