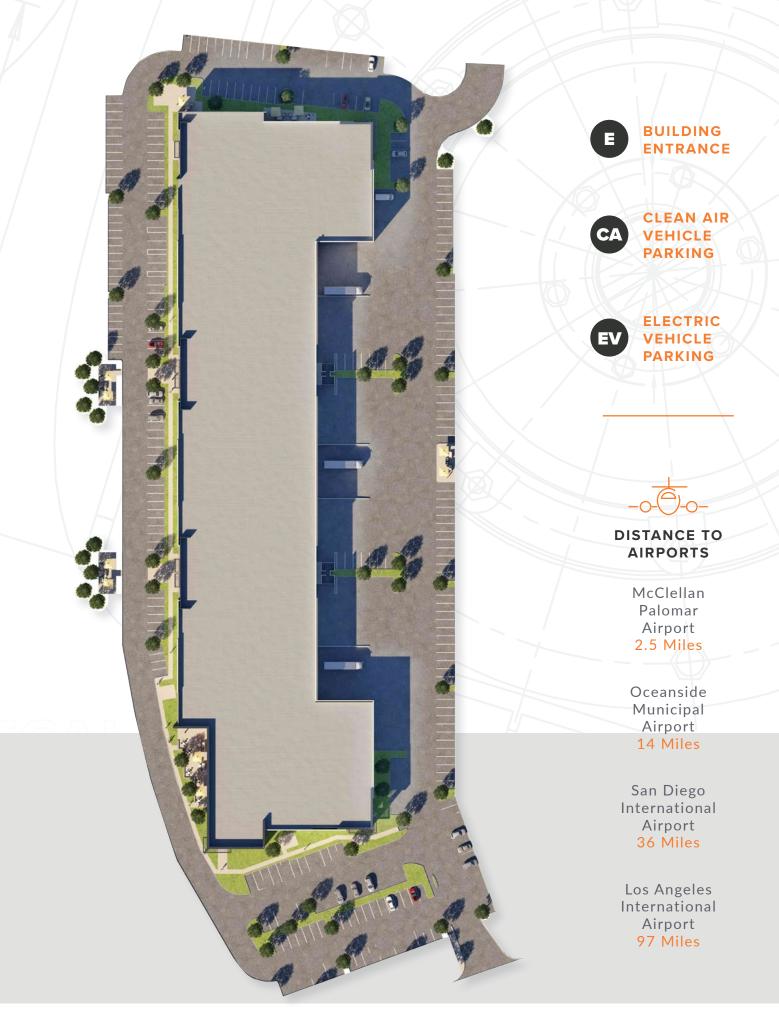

**BUILDING SIZE** 

±150,700 SF

DIVISIBLE TO

±18,000 SF

**CLEARANCE** 

32'

PKG STALLS/ RATIO

> 320 2.12/1000

**◀ 1.9 MILES** 

**▼ 1.2 MILES** 

2.6 MILES

**4.6 MILES** 

▲ 11.2 MILES

▶ 10 MILES