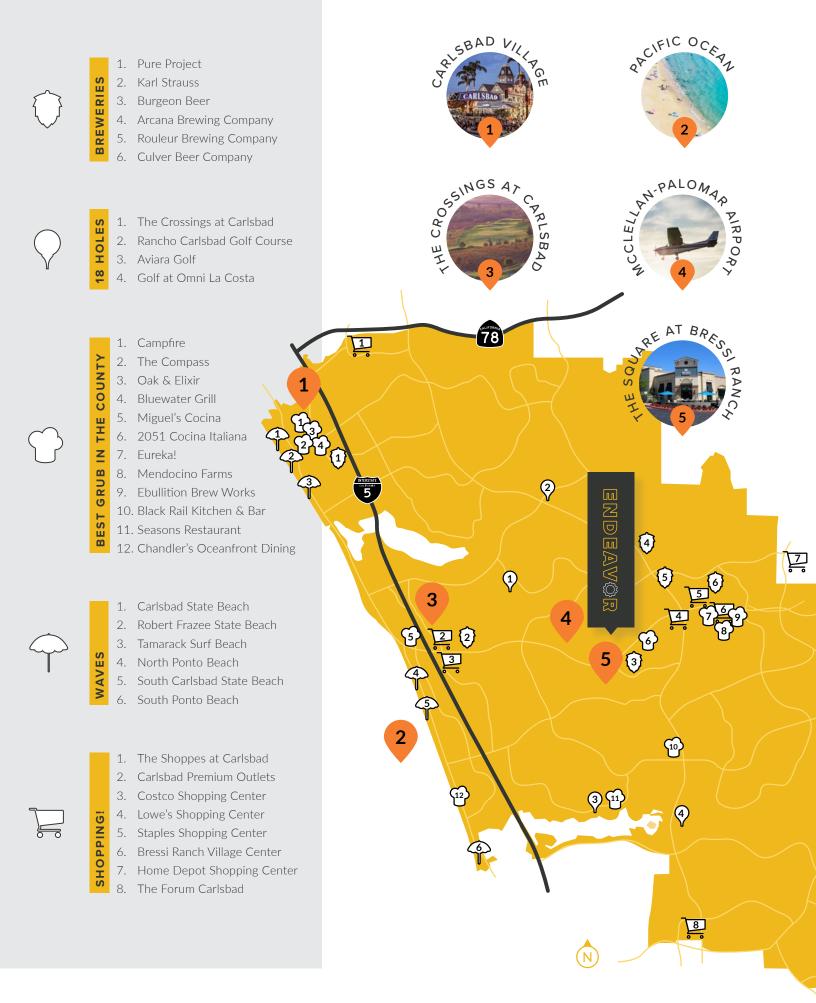

## ENDEAVOR TO BE WHERE YOU WANT TO BE.

Walk, bike, relax or catch some waves on the 7 miles of white sand beaches

Enjoy a beer along San Diego North County's Hops Highway, a craft brewing mecca which includes Carlsbad.