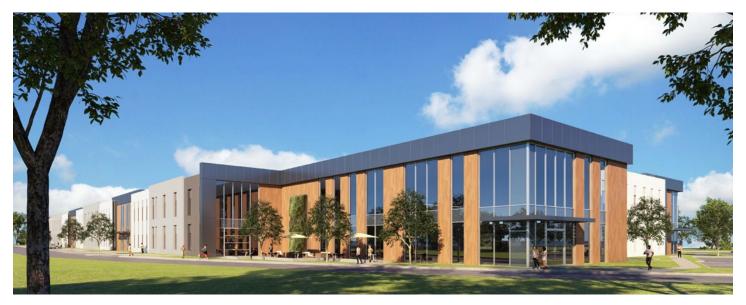

## ENDEAV©R

A ±150,700 SF FREESTANDING INDUSTRIAL/MANUFACTURING BUILDING

**FOR LEASE** 

**COMING SOON** 

Endeavor is a  $\pm 150,700$  SF freestanding Industrial | Manufacturing | Flex building owned by Techbilt and nestled within a 600-acre master-planned development surrounded by 220 acres of open space in the burgeoning Carlsbad market.

#### **VIEWS**

of Dedicated Open Space

SOUTHEAST CORNER

NORTHEAST CORNER

NORTHWEST CORNER