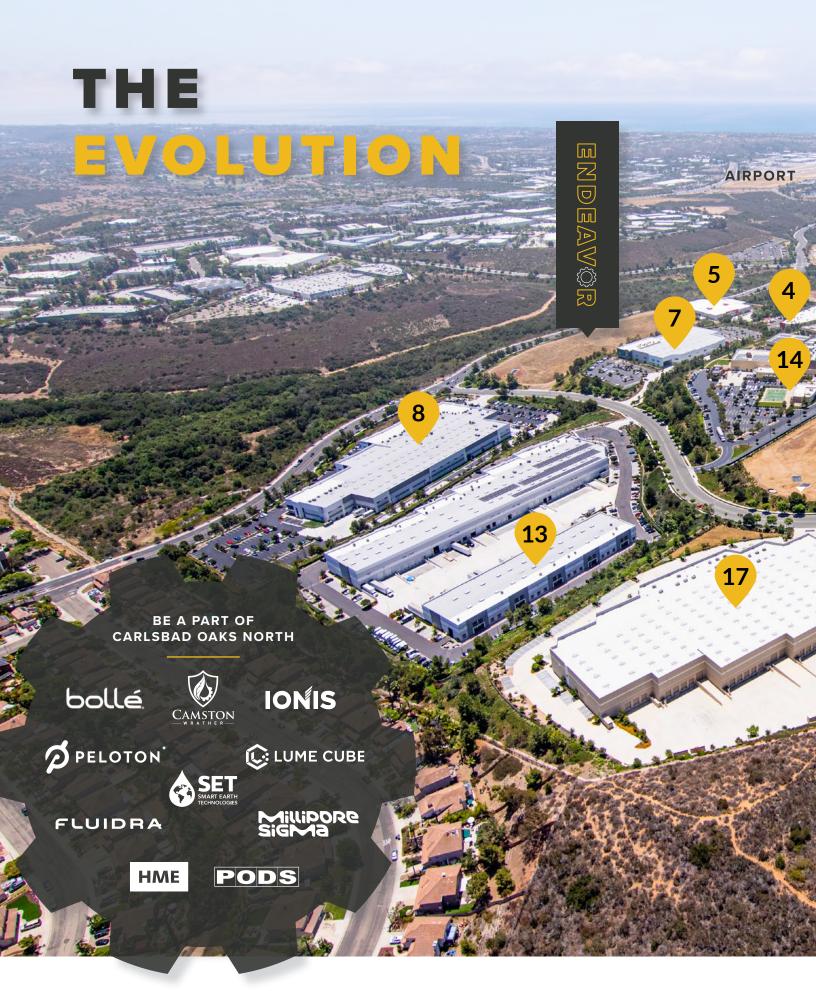

#### **LOT 4 | CARLSBAD INNOVATE**

Zense-Life

**Smart Earth Technologies** 

Glo Pharma

Berg Group

Spy Optic/Bollé Brands

#### LOT 5

**Cube Smart** 

#### LOT 7

San Diego Hat Company

#### LOT 8 | VECTOR

Fluidra

#### **LOT 13 | ELEVATE**

**UNITE Hair** 

Lume Cube

AMS Fireplace

**Evolve Skateboards** 

Peleton

#### LOT 14, 21, 22, 25

Ionis Pharmaceuticals