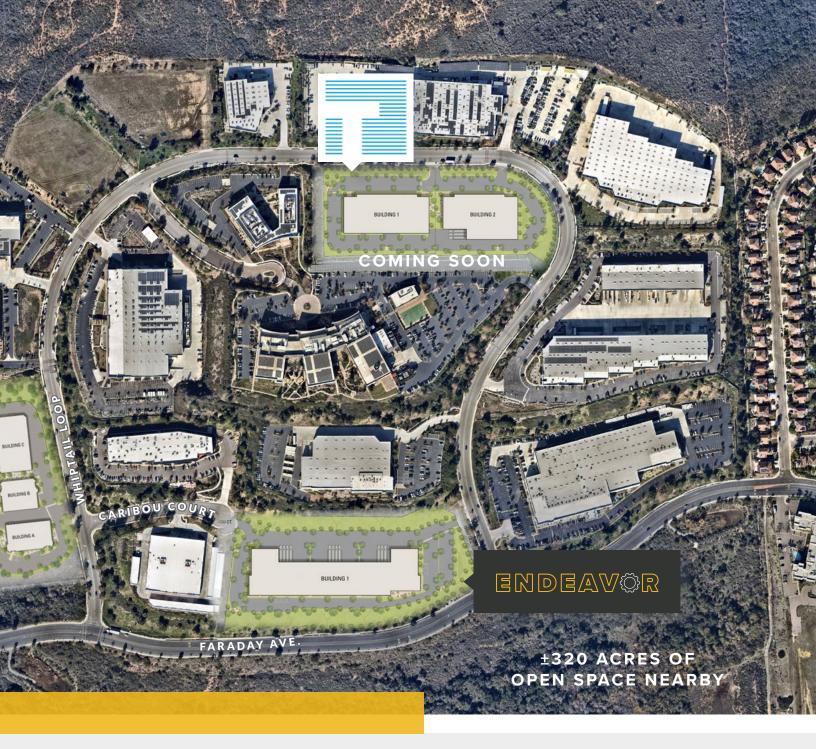

## THE PROPERTY

This premier location in Carlsbad Oaks North Business Park offers strong coastal appeal with significant views onto 220 acres of open space. The 600-acre master-planned development contains buildings ranging from 20,000 to 200,000 SF. Upon completion of Carlsbad Oaks Business Park, Techbilt will have added over 2 million square feet of office, R&D and industrial development to north San Diego County.

#### LOT 15-16

Future Techbilt Development