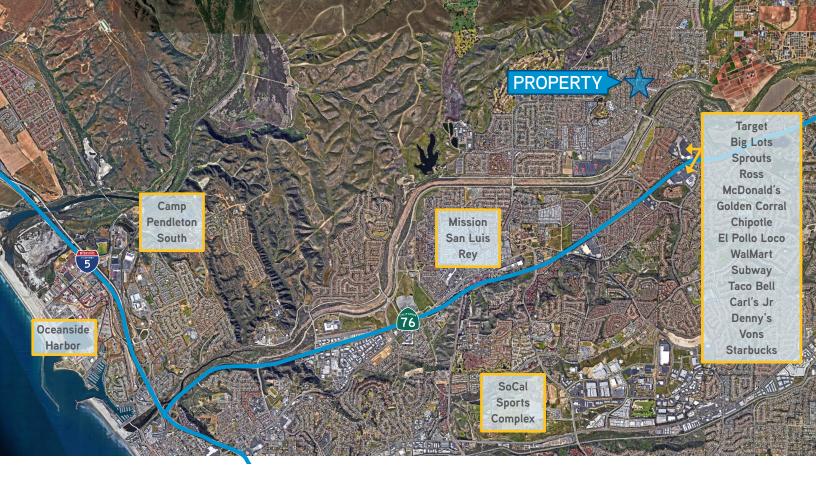

# High Traffic Location

N REDONDO DR 6,755 ADT

- 38,916 SF project on 4.21 gross acres
- Close to 76 Expressway for access
- **Prominently located** at the corner of N. Redondo Drive and Vandegrift Blvd., along the primary ingress and egress corridor of the major West Coast base of operations for the United States Marine Corps, MCCS Camp Pendleton