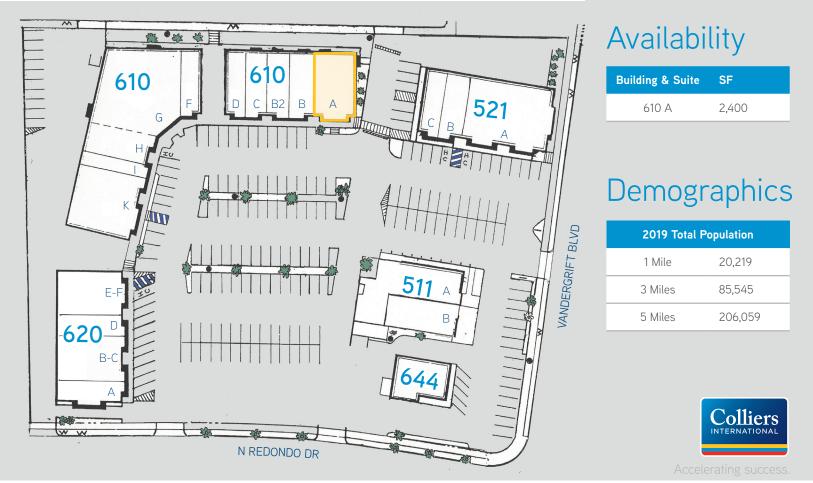

## Mesa Margarita

## Shopping Center

### FOR LEASE | 511-644 N Redondo Drive | Oceanside, CA 92057

# High Traffic Location

N REDONDO DR 6,755 ADT

- 38,916 SF project on 4.21 gross acres
- Close to 76 Expressway for access
- **Prominently located** at the corner of N. Redondo Drive and Vandegrift Blvd., along the primary ingress and egress corridor of the major West Coast base of operations for the United States Marine Corps, MCCS Camp Pendleton



Starting from: \$1.20/SF Gross

#### Josh McFadyen

Senior Vice President +1 760 930 7945 josh.mcfadyen@colliers.com Lic. No. 01255566 Tyler Stemley Associate +1 760 930 7929 tyler.stemley@colliers.com Lic. No. 02003867



Accelerating success.





This document has been prepared by Colliers International for advertising and general information only. Colliers International makes no guarantees, representations or warranties of any kind, expressed or implied, regarding the information including, but not limited to, warranties of content, accuracy and reliability. Any interested party should undertake their own inquiries as to the accuracy of the information. Colliers International excludes unequivocally all inferred or implied terms, condi-tions and warranties of this document and excludes all liability for loss and damages arising there from. This publication is the copyrighted property of Colliers International and/or its licensor(s). ©2022. All rights reserved.