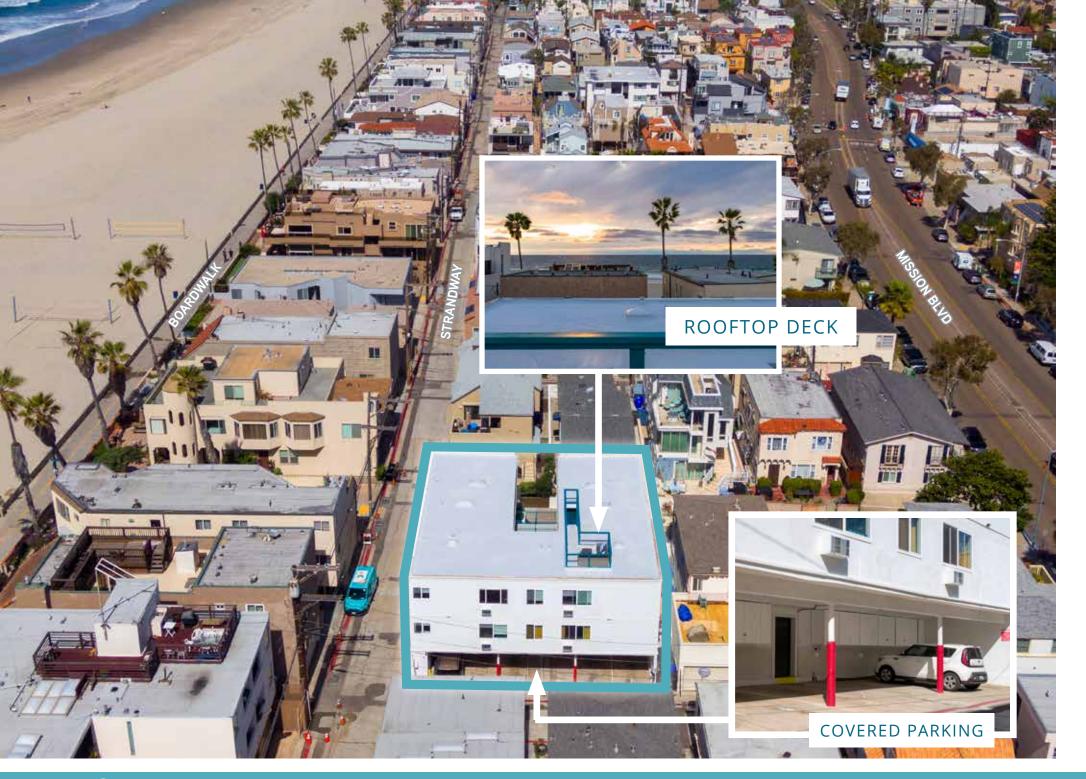

#### The Opportunity

715 Cohasset Court is a top quality coastal San Diego apartment property located in the A+ area of South Mission Beach, 100 steps to the boardwalk and Beach. This completely renovated 16 unit asset is fully stabilized and 100% leased. The immediate area has an average House Hold income of \$127k/year and an average detached home sale price of \$1.6MM (\$1.45MM for attached condos). Interior renovations include quartz counter tops in kitchens and baths, white shaker cabinets in kitchen and baths, luxury vinyl plank flooring throughout, in-unit stackable washer/dryers, upscale front doors with key-less entries, modern paint, baseboards, molding and more. The exterior renovations include a new roof (with 10 year warranty), vinyl windows, stucco patch and repair, new paint (including front mural), new address sign, redesigned front elevation with landscaping, new code security gates, BBQ/lounge area and more. The property also includes a rooftop deck with 360 views of the Pacific Ocean and Sail Bay. This highly desirable property and location attracts an upscale resident with substantial income and credit rating. The property offers an opportunity for the long term investor to own a rarely offered, highly upgraded property in one of San Diego's top beach locations.

#### **Gorgeous Views**

Rooftop deck with 360 Views of the Ocean and San Diego Bay