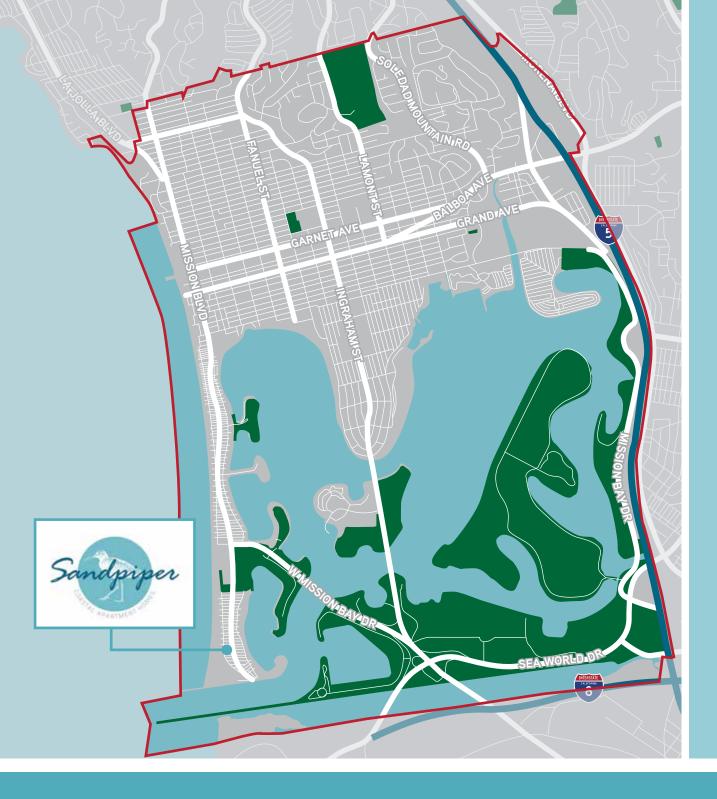

## Mission Beach

Mission Beach is San Diego's lively take on the classic boardwalk beach town with nearly two miles of oceanfront boardwalk, numerous rental shops and Belmont Park, a boardwalk amusement park, featuring the Giant Dipper Roller Coaster, originally built in 1925 but since restored, the Beach House Grill, miniature golf, bumper cars, rock climbing and an arcade.

A popular beach with the 20-something crowd, there are plenty of bars in Mission Beach and adjacent Pacific Beach, and a hot nightlife scene for young adults and the young at heart.

There are also a host of activities for the whole family to enjoy including biking, beach volleyball, boogie boarding, surfing, whale watching, sport fishing and scuba diving.

A short walk across Mission Beach's main thoroughfare leads you to the calm waters of Mission Bay, home to Sea World San Diego and the largest aquatic park of its kind, surrounded by grassy parks, playgrounds, picnic tables and miles of paved sidewalks. Rent a sailboat, take a leisurely bay side bike ride, or watch the kids play in this one-of-a-kind oasis.