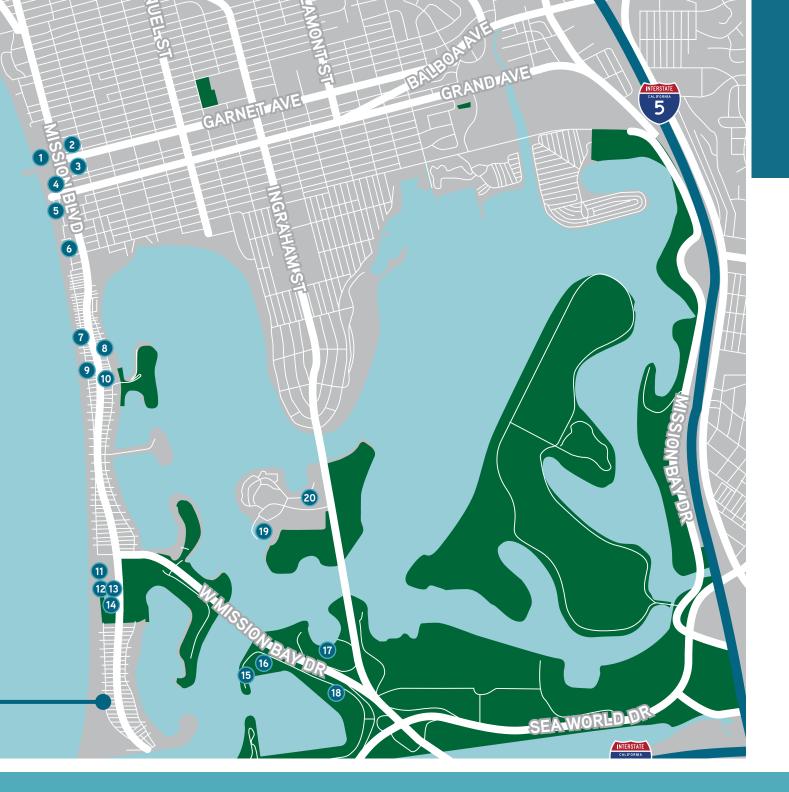

Sandpiper

SORRENTOMESA San Diego's Tech Hub

**TORREYPINES** 2<sup>ND</sup> Largest Life sciences Submarket in the United States

- . Board & Brew
- 2. Mavericks
- 3. Breakfast Republic
- 4. Firehouse American Eatery
- 5. Waterbar
- 6. Amplified Ale Works Kitchen
- 7. Soulshine Vegan Cafe
- 8. The Mission
- 9. Saska's
- 10. Better Buzz
- 11. Cannonball
- 12. Belmont Park
- 13. Draft South Mission
- 14. Creperie
- 15. Red Marlin
- 16. Pelican's on the Bay
- 17. The Dana on Mission Bay
- 18. Royal Rooster
- 19. Barefoot Bar & Grill
- 20. Tropics Cantina