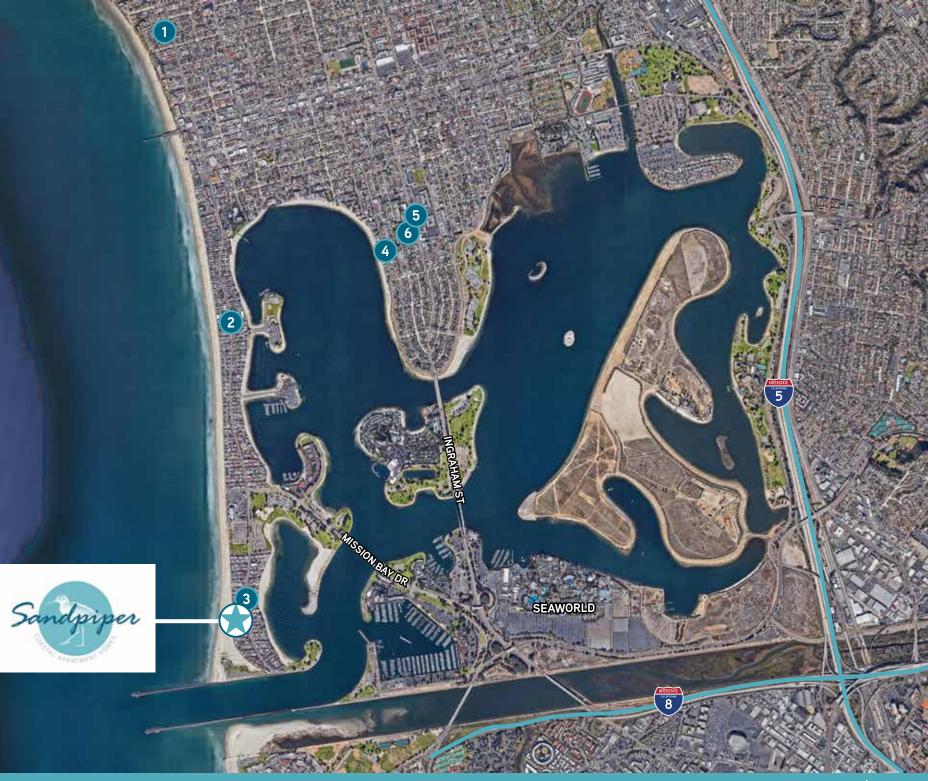

## Mission Beach

Mission Beach is San Diego's lively take on the classic boardwalk beach town with nearly two miles of oceanfront boardwalk, numerous rental shops and Belmont Park, a boardwalk amusement park, featuring the Giant Dipper Roller Coaster, originally built in 1925 but since restored, the Beach House Grill, miniature golf, bumper cars, rock climbing and an arcade.

A short walk across Mission Beach's main thoroughfare leads you to the calm waters of Mission Bay, home to Sea World San Diego and the largest aquatic park of its kind, surrounded by grassy parks, playgrounds, picnic tables and miles of paved sidewalks. Rent a sailboat, take a leisurely bay side bike ride, or watch the kids play in this one-of-a-kind oasis.

Sandpiper

SORRENTOMESA San Diego's Tech Hub

**TORREYPINES** 2<sup>ND</sup> Largest Life sciences Submarket in the United States

- . Board & Brew
- 2. Mavericks
- 3. Breakfast Republic
- 4. Firehouse American Eatery
- 5. Waterbar
- 6. Amplified Ale Works Kitchen
- 7. Soulshine Vegan Cafe
- 8. The Mission
- 9. Saska's
- 10. Better Buzz
- 11. Cannonball
- 12. Belmont Park
- 13. Draft South Mission
- 14. Creperie
- 15. Red Marlin
- 16. Pelican's on the Bay
- 17. The Dana on Mission Bay
- 18. Royal Rooster
- 19. Barefoot Bar & Grill
- 20. Tropics Cantina

## Area Amenities

#### There's always something to do in Mission Beach!