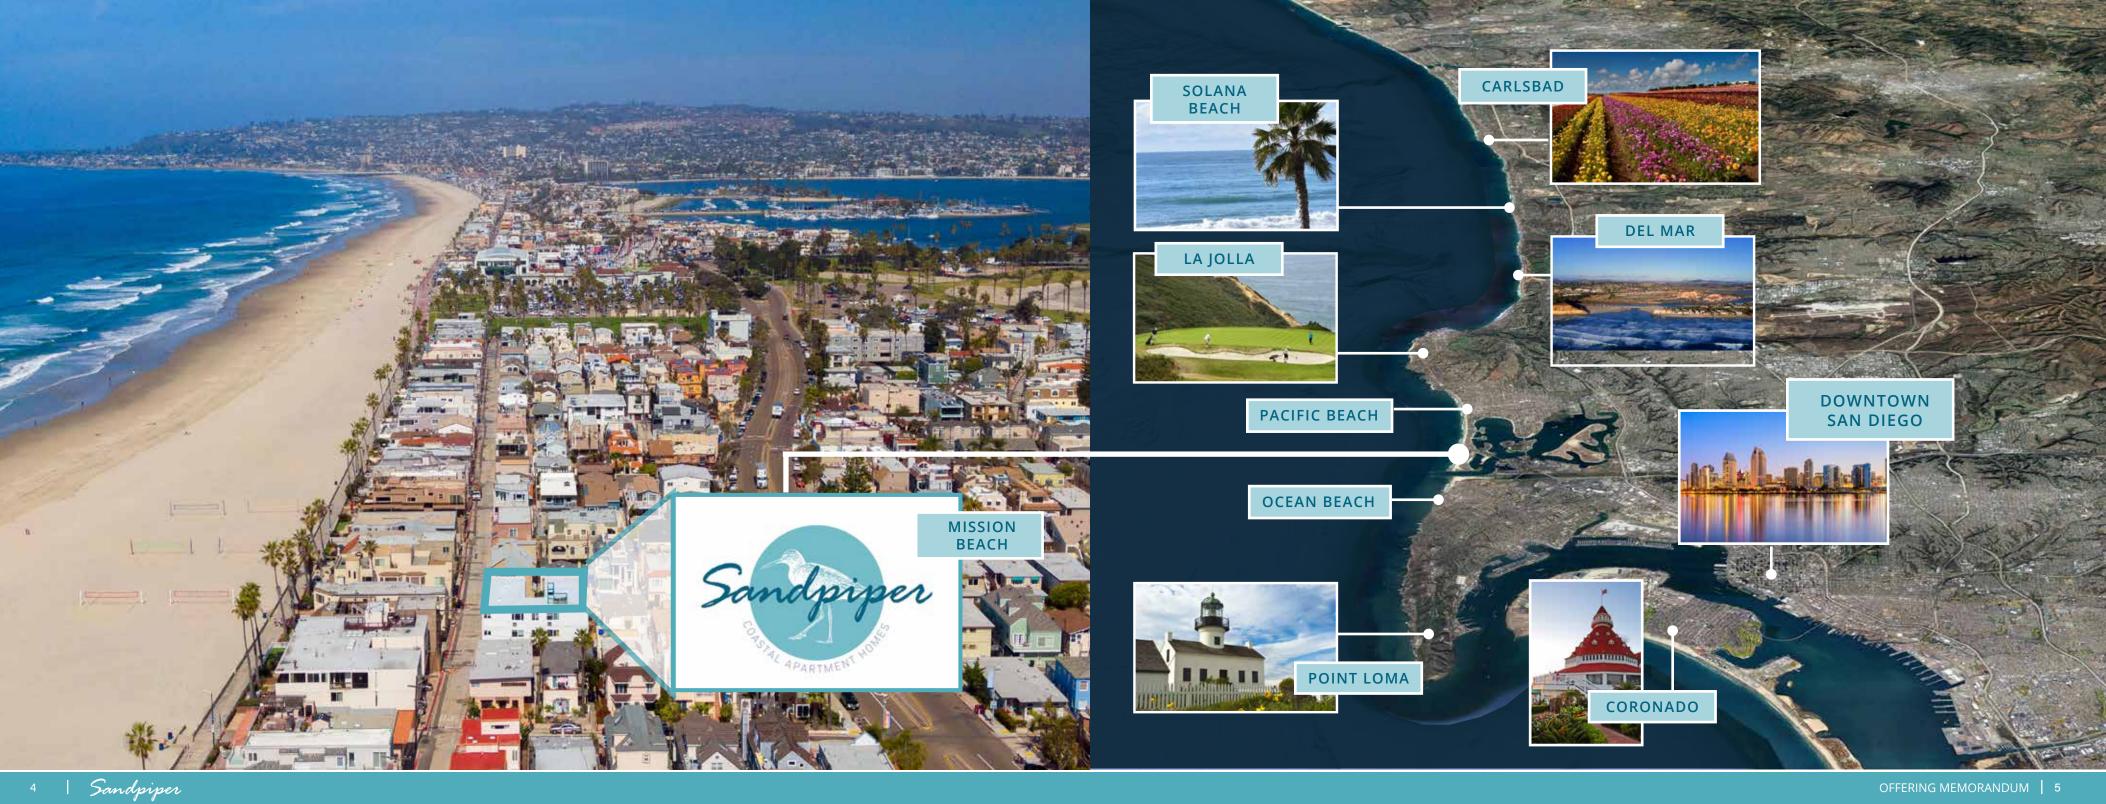

## Mission Beach

Mission Beach is San Diego's lively take on the classic boardwalk beach town with nearly two miles of oceanfront boardwalk, numerous rental shops and Belmont Park, a boardwalk amusement park, featuring the Giant Dipper Roller Coaster, originally built in 1925 but since restored, the Beach House Grill, miniature golf, bumper cars, rock climbing and an arcade.

A popular beach with the 20-something crowd, there are plenty of bars in Mission Beach and adjacent Pacific Beach, and a hot nightlife scene for young adults and the young at heart.

There are also a host of activities for the whole family to enjoy including biking, beach volleyball, boogie boarding, surfing, whale watching, sport fishing and scuba diving.

A short walk across Mission Beach's main thoroughfare leads you to the calm waters of Mission Bay, home to Sea World San Diego and the largest aquatic park of its kind, surrounded by grassy parks, playgrounds, picnic tables and miles of paved sidewalks. Rent a sailboat, take a leisurely bay side bike ride, or watch the kids play in this one-of-a-kind oasis.