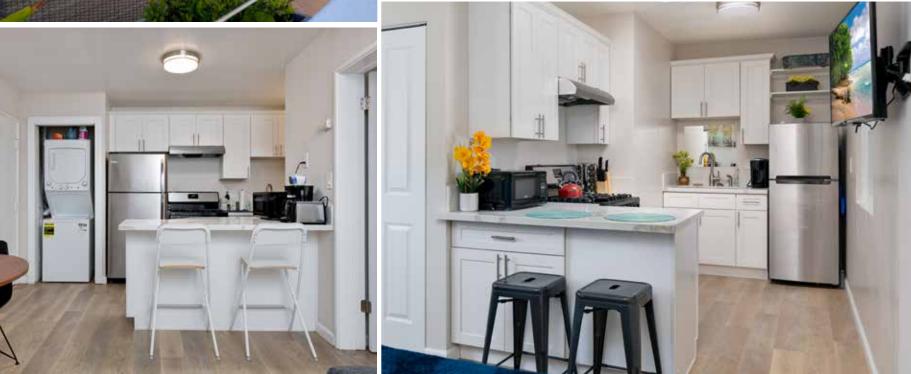

#### The Opportunity

715 Cohasset Court is a top quality coastal San Diego apartment property located in the A+ area of South Mission Beach, 100 steps to the boardwalk and Beach. This completely renovated 16 unit asset is fully stabilized and 100% leased. The immediate area has an average House Hold income of \$127k/year and an average detached home sale price of \$1.6MM (\$1.45MM for attached condos). Interior renovations include quartz counter tops in kitchens and baths, white shaker cabinets in kitchen and baths, luxury vinyl plank flooring throughout, in-unit stackable washer/dryers, upscale front doors with key-less entries, modern paint, baseboards, molding and more. The exterior renovations include a new roof (with 10 year warranty), vinyl windows, stucco patch and repair, new paint (including front mural), new address sign, redesigned front elevation with landscaping, new code security gates, BBQ/lounge area and more. The property also includes a rooftop deck with 360 views of the Pacific Ocean and Sail Bay. This highly desirable property and location attracts an upscale resident with substantial income and credit rating. The property offers an opportunity for the long term investor to own a rarely offered, highly upgraded property in one of San Diego's top beach locations.

## Recently renovated

#### New exterior & interior finishes