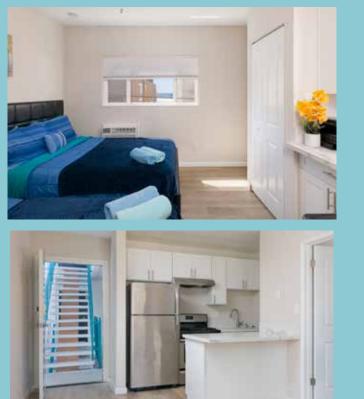

#### The Opportunity

715 Cohasset Court is a top quality coastal San Diego apartment property located in the A+ area of South Mission Beach, 100 steps to the boardwalk and Beach. This completely renovated 16 unit asset is fully stabilized and 100% leased. The immediate area has an average House Hold income of \$127k/year and an average detached home sale price of \$1.6MM (\$1.45MM for attached condos). Interior renovations include quartz counter tops in kitchens and baths, white shaker cabinets in kitchen and baths, luxury vinyl plank flooring throughout, in-unit stackable washer/dryers, upscale front doors with key-less entries, modern paint, baseboards, molding and more. The exterior renovations include a new roof (with 10 year warranty), vinyl windows, stucco patch and repair, new paint (including front mural), new address sign, redesigned front elevation with landscaping, new code security gates, BBQ/lounge area and more. The property also includes a rooftop deck with 360 views of the Pacific Ocean and Sail Bay. This highly desirable property and location attracts an upscale resident with substantial income and credit rating. The property offers an opportunity for the long term investor to own a rarely offered, highly upgraded property in one of San Diego's top beach locations.

## Recently renovated

#### New exterior & interior finishes