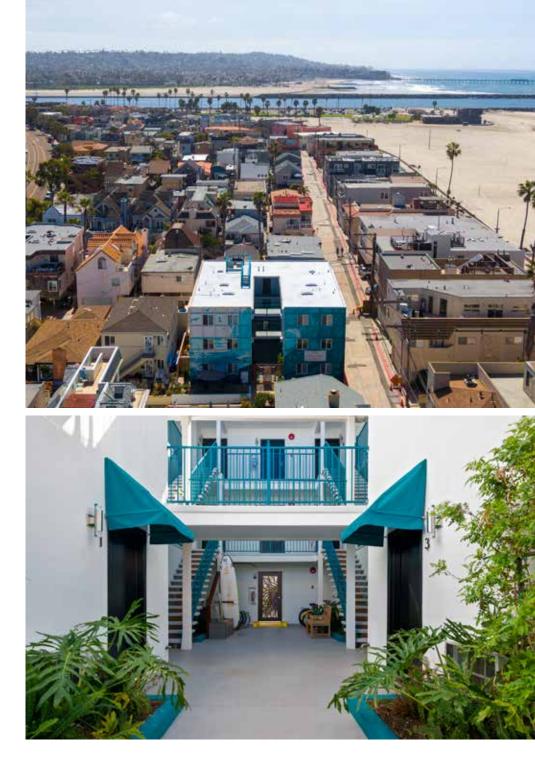

#### The Opportunity

715 Cohasset Court is a top quality coastal San Diego apartment property located in the A+ area of South Mission Beach, 100 steps to the boardwalk and Beach. This completely renovated 16 unit asset is fully stabilized and 100% leased. The immediate area has an average House Hold income of \$127k/year and an average detached home sale price of \$1.6MM (\$1.45MM for attached condos). Interior renovations include quartz counter tops in kitchens and baths, white shaker cabinets in kitchen and baths, luxury vinyl plank flooring throughout, in-unit stackable washer/dryers, upscale front doors with key-less entries, modern paint, baseboards, molding and more. The exterior renovations include a new roof (with 10 year warranty), vinyl windows, stucco patch and repair, new paint (including front mural), new address sign, redesigned front elevation with landscaping, new code security gates, BBQ/lounge area and more. The property also includes a rooftop deck with 360 views of the Pacific Ocean and Sail Bay. This highly desirable property and location attracts an upscale resident with substantial income and credit rating. The property offers an opportunity for the long term investor to own a rarely offered, highly upgraded property in one of San Diego's top beach locations.

#### **Gorgeous Views**

Rooftop deck with 360 Views of the Ocean and San Diego Bay