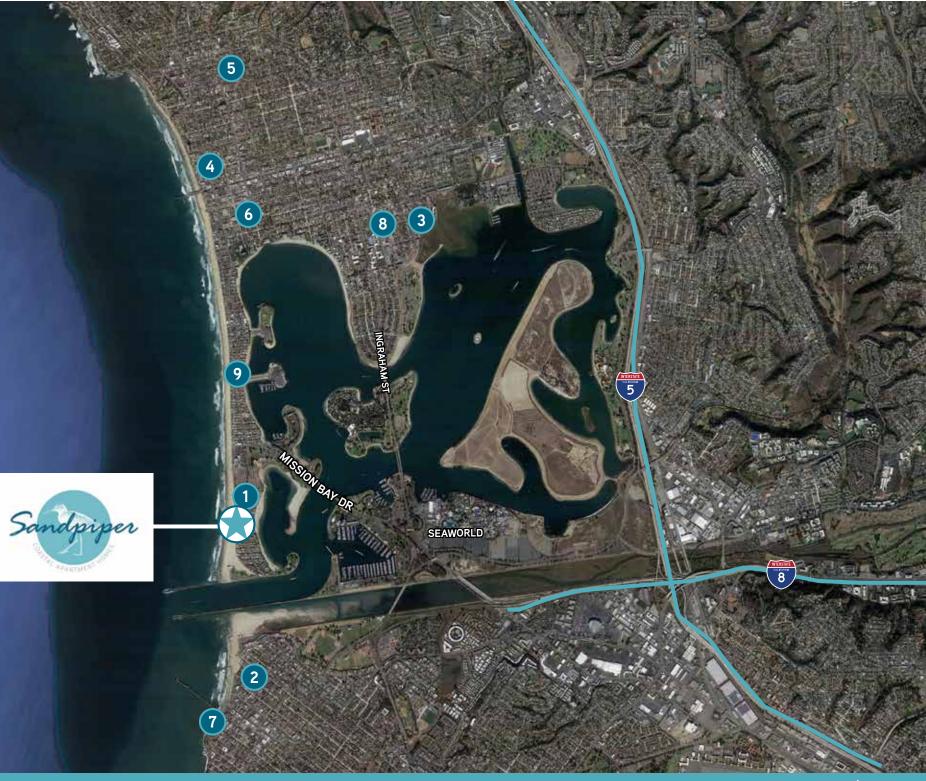

## Mission Beach

Mission Beach is San Diego's lively take on the classic boardwalk beach town with nearly two miles of oceanfront boardwalk, numerous rental shops and Belmont Park, a boardwalk amusement park, featuring the Giant Dipper Roller Coaster, originally built in 1925 but since restored, the Beach House Grill, miniature golf, bumper cars, rock climbing and an arcade.

A short walk across Mission Beach's main thoroughfare leads you to the calm waters of Mission Bay, home to Sea World San Diego and the largest aquatic park of its kind, surrounded by grassy parks, playgrounds, picnic tables and miles of paved sidewalks. Rent a sailboat, take a leisurely bay side bike ride, or watch the kids play in this one-of-a-kind oasis.

## Area Amenities

#### There's always something to do in Mission Beach!