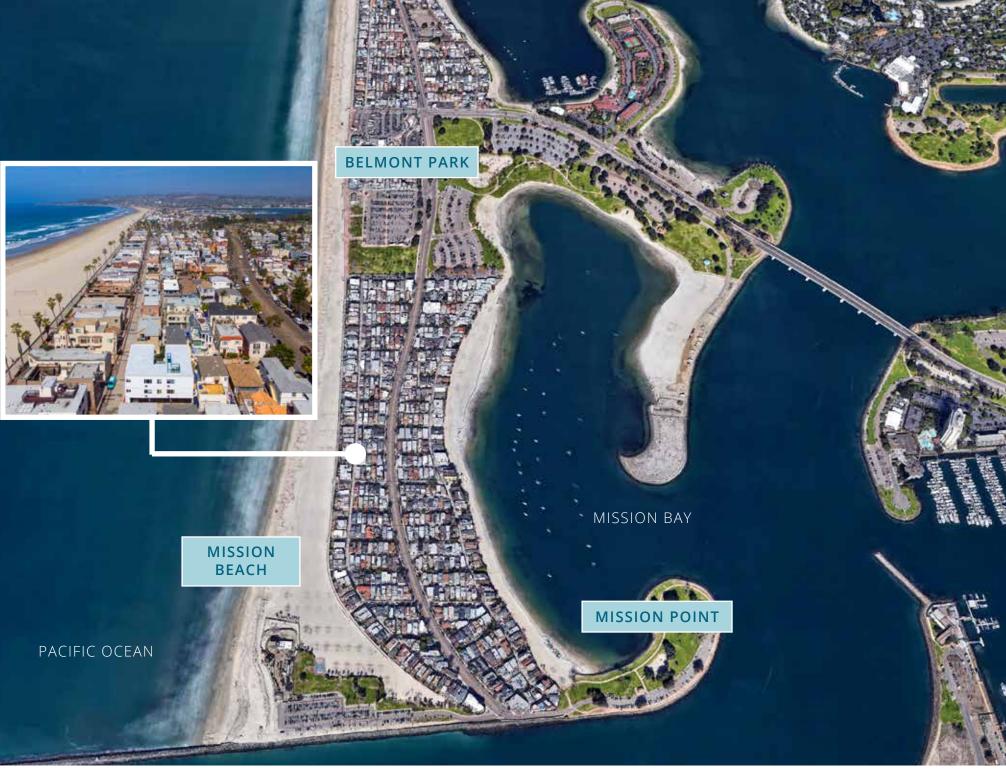

## Mission Beach

Mission Beach is San Diego's lively take on the classic boardwalk beach town with nearly two miles of oceanfront boardwalk, numerous rental shops and Belmont Park, a boardwalk amusement park, featuring the Giant Dipper Roller Coaster, originally built in 1925 but since restored, the Beach House Grill, miniature golf, bumper cars, rock climbing and an arcade.

A short walk across Mission Beach's main thoroughfare leads you to the calm waters of Mission Bay, home to Sea World San Diego and the largest aquatic park of its kind, surrounded by grassy parks, playgrounds, picnic tables and miles of paved sidewalks. Rent a sailboat, take a leisurely bay side bike ride, or watch the kids play in this one-of-a-kind oasis.