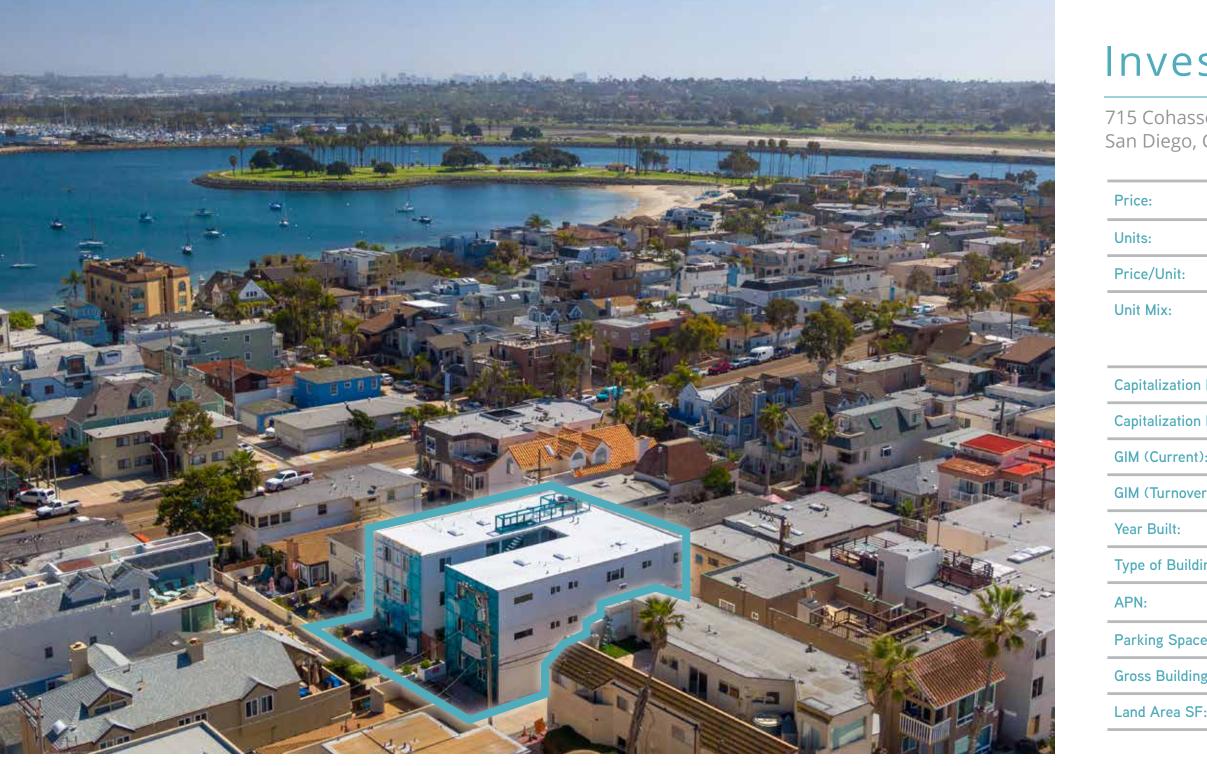

#### 715 Cohasset Court San Diego, CA 92109

www.ScepanovicMcHenryApartments.colliers.com

#### The Opportunity

715 Cohasset Court is a top quality coastal San Diego apartment property located in the A+ area of South Mission Beach, 100 steps to the boardwalk and Beach. This completely renovated 16 unit asset is fully stabilized and 100% leased. The immediate area has an average House Hold income of \$127k/year and an average detached home sale price of \$1.6MM (\$1.45MM for attached condos). Interior renovations include quartz counter tops in kitchens and baths, white shaker cabinets in kitchen and baths, luxury vinyl plank flooring throughout, in-unit stackable washer/dryers, upscale front doors with key-less entries, modern paint, baseboards, molding and more. The exterior renovations include a new roof (with 10 year warranty), vinyl windows, stucco patch and repair, new paint (including front mural), new address sign, redesigned front elevation with landscaping, new code security gates, BBQ/lounge area and more. The property also includes a rooftop deck with 360 views of the Pacific Ocean and Sail Bay. This highly desirable property and location attracts an upscale resident with substantial income and credit rating. The property offers an opportunity for the long term investor to own a rarely offered, highly upgraded property in one of San Diego's top beach locations.

## Investment Summary

715 Cohasset Court San Diego, CA 92109

|                    | \$7,257,500                               |
|--------------------|-------------------------------------------|
|                    | 16                                        |
|                    | \$453,594                                 |
|                    | 4 - Studio<br>10 - 1BR/1BA<br>2 - 2BR/1BA |
| Rate (Current):    | 4%                                        |
| n Rate (Turnover): | 4.3%                                      |
| ):                 | 16.0                                      |
| er):               | 15.2                                      |
|                    | 1960 / 2019                               |
| lings:             | One - Three Story Building                |
|                    | 423-722-10-00                             |
| ces                | 8                                         |
| ng SF:             | 6,980                                     |
| =:                 | 4,677                                     |
|                    |                                           |

#### Investment Summary

| Price:                          | \$7,257,500  | GIM (Current):     | 16.0                       |
|---------------------------------|--------------|--------------------|----------------------------|
| Units:                          | 16           | GIM (Turnover):    | 15.2                       |
| Price/Unit:                     | \$453,594    | Year Built:        | 1960 / 2020                |
| Unit Mix:                       | 4 - Studios  | Type of Buildings: | One - Three Story Building |
|                                 | 10 - 1BR/1BA | APN:               | 423-722-10-00              |
|                                 | 2 - 2BR/1BA  | Parking Spaces:    | 8                          |
| Capitalization Rate (Current):  | 4.0%         | Gross Building SF: | 6,980                      |
| Capitalization Rate (Turnover): | 4.3%         | Land Area SF:      | 4,677                      |