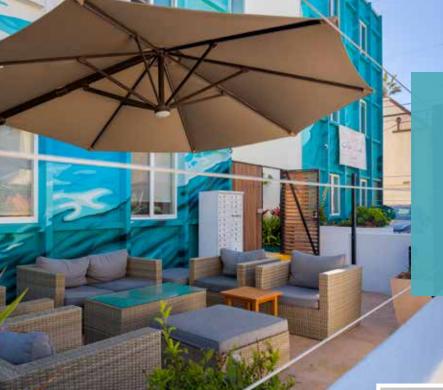

#### The Opportunity

715 Cohasset Court is a top quality coastal San Diego apartment property located in the A+ area of South Mission Beach, 100 steps to the boardwalk and Beach. This completely renovated 16 unit asset is fully stabilized and 100% leased. The immediate area has an average House Hold income of \$127k/year and an average detached home sale price of \$1.6MM (\$1.45MM for attached condos). Interior renovations include quartz counter tops in kitchens and baths, white shaker cabinets in kitchen and baths, luxury vinyl plank flooring throughout, in-unit stackable washer/dryers, upscale front doors with key-less entries, modern paint, baseboards, molding and more. The exterior renovations include a new roof (with 10 year warranty), vinyl windows, stucco patch and repair, new paint (including front mural), new address sign, redesigned front elevation with landscaping, new code security gates, BBQ/lounge area and more. The property also includes a rooftop deck with 360 views of the Pacific Ocean and Sail Bay. This highly desirable property and location attracts an upscale resident with substantial income and credit rating. The property offers an opportunity for the long term investor to own a rarely offered, highly upgraded property in one of San Diego's top beach locations.

# Inviting courtyard

12

Bike and surfboard storage areas