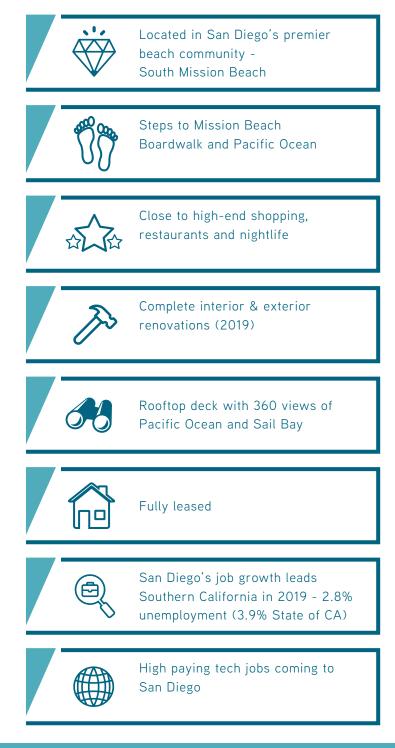

## Investment Highlights

Steps to Premier South Mission Beach Boardwalk

Complete Interior & Exterior Renovations

Ocean & Bay Views

Fully Leased

•

•

Owner previously operated the property with up to 7 of the 16 units (44%) leased to 3rd party vacation rental operators. Seller has terminated this arrangement and re-leased units to long term tenants. The final 3 remaining vacation rental units are in process and anticipated to be vacated and re-leased by **October 2021.** 

#### The Opportunity

715 Cohasset Court is a top quality coastal San Diego apartment property located in the A+ area of South Mission Beach, 100 steps to the boardwalk and Beach. This completely renovated 16 unit asset is fully stabilized and 100% leased. The immediate area has an average House Hold income of \$127k/year and an average detached home sale price of \$1.6MM (\$1.45MM for attached condos). Interior renovations include quartz counter tops in kitchens and baths, white shaker cabinets in kitchen and baths, luxury vinyl plank flooring throughout, in-unit stackable washer/dryers, upscale front doors with key-less entries, modern paint, baseboards, molding and more. The exterior renovations include a new roof (with 10 year warranty), vinyl windows, stucco patch and repair, new paint (including front mural), new address sign, redesigned front elevation with landscaping, new code security gates, BBQ/lounge area and more. The property also includes a rooftop deck with 360 views of the Pacific Ocean and Sail Bay. This highly desirable property and location attracts an upscale resident with substantial income and credit rating. The property offers an opportunity for the long term investor to own a rarely offered, highly upgraded property in one of San Diego's top beach locations.