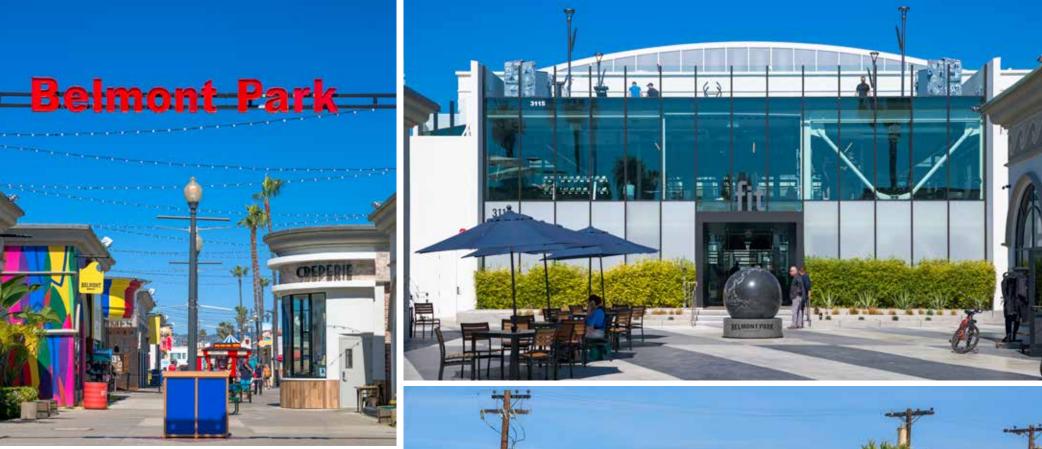

## Mission Beach

Mission Beach is San Diego's lively take on the classic boardwalk beach town with nearly two miles of oceanfront boardwalk, numerous rental shops and Belmont Park, a boardwalk amusement park, featuring the Giant Dipper Roller Coaster, originally built in 1925 but since restored, the Beach House Grill, miniature golf, bumper cars, rock climbing and an arcade.

## Area Amenities

#### There's always something to do in Mission Beach!