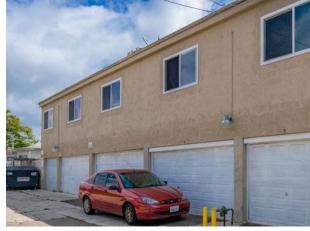

### Salient Facts ~

| Address:                       | 3738-40 Van Dyke Ave,<br>San Diego, CA 92105 |
|--------------------------------|----------------------------------------------|
| Price:                         | \$2,750,000                                  |
| Units:                         | 11                                           |
| Price/Unit                     | \$250,000                                    |
| Unit Mix:                      | 6 – 2BR/1BA<br>5 – 1BR/1BA                   |
| Price/SF:                      | \$363                                        |
| Capitalization Rate (Current): | 4.7%                                         |
| Capitalization Rate (Market):  | 5.54 %                                       |
| GIM (Current):                 | 13.35                                        |
| GIM (Market):                  | 11.92                                        |
| Year Built:                    | 1980                                         |
| APN:                           | 471-632-37-00                                |
| Garages:                       | 2 - Single Car<br>3 - Double Car             |
| Parking Spaces:                | 12                                           |
| Gross Building SF:             | 7,584                                        |
| Land Area SF:                  | 0.24 AC/ 11,694 SF                           |

### Property Photos 🔶