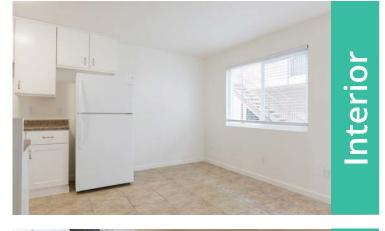

|
| GIM (Current):                 | 13.35                                        |
| GIM (Market):                  | 11.92                                        |
| Year Built:                    | 1980                                         |
| APN:                           | 471-632-37-00                                |
| Garages:                       | 2 - Single Car<br>3 - Double Car             |
| Parking Spaces:                | 12                                           |
| Gross Building SF:             | 7,584                                        |
| Land Area SF:                  | 0.24 AC/ 11,694 SF                           |











## Location Top City Heights Location



## Unit Mix 6-2BR/1BA 5-1BR/1BA



Extras Garages

### Property Photos 🔶



















# Market Overview

### Location $\sim$







### The Location $\sim$

The 11-unit apartment complex at 3738-3740 Van Dyke Avenue is located within the Castle neighborhood in the community of City Heights in San Diego. The Castle neighborhood is bound by Fairmount Avenue to the east, Interstate 15 to the west, University Avenue to the north and Manzanita Canyon to the south. The City Heights community is bound by 54th Street to the northeast, Chollas Parkway and 47th Street to the southeast, Highway 94 to the south, Interstate 15 to the southwest, Interstate 805 to the northwest, and El Cajon Boulevard to the North.

### **City Heights**

City Heights is located in the central Mid-City plateau and is indented by a number of smaller canyons. The major canyon systems that once existed