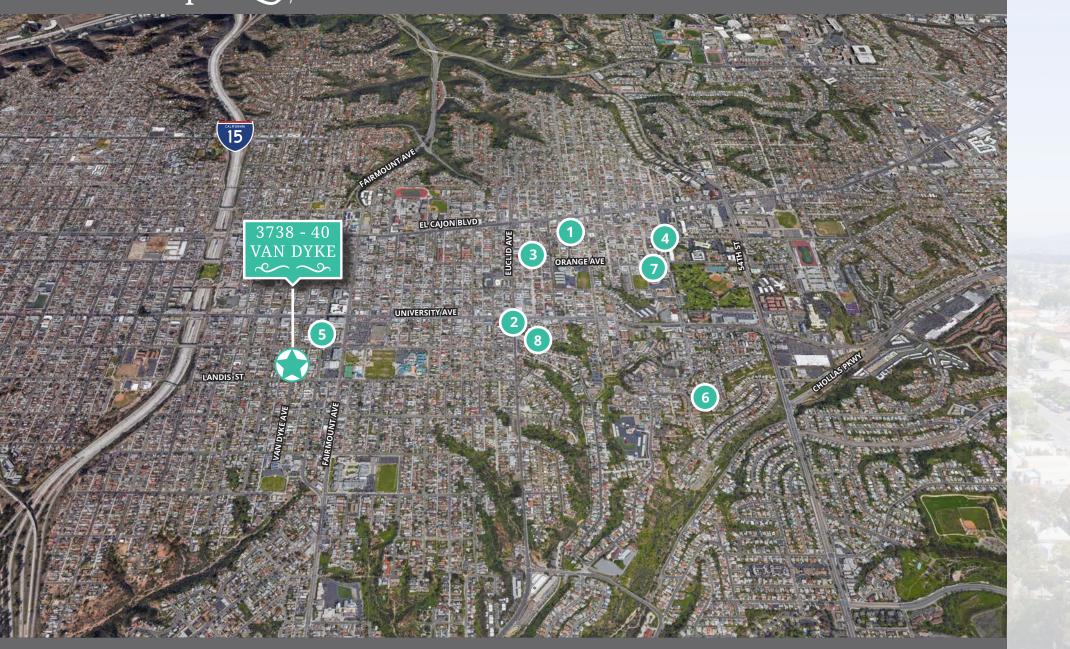

### Sales Comps 🔊

| Property Image                  | Project Name / Address                                   | Age       | Units      | Sale Price        | Price/Unit       | Price/SF | GIM                        | CAP Rate                   | Sale Date |
|---------------------------------|----------------------------------------------------------|-----------|------------|-------------------|------------------|----------|----------------------------|----------------------------|-----------|
|                                 | 3738-40 Van Dyke Avenue<br>San Diego, CA 92105           | 1980      | 11         | \$2,750,000       | \$250,000        | \$363    | 13.35 (Cur)<br>11.92 (Mkt) | 4.70% (Cur)<br>5.54% (Mkt) | Available |
| OTES: Unit Mix: 5 - 1BR/1BA     | 6 - 2BR/1BA   2 - Single Garages   3 - I                 | Double Ga | rages. Reo | cent interior and | exterior improve | ments.   |                            |                            |           |
|                                 | 4334 49th St - 49th Street Villas<br>San Diego, CA 92115 | 1973      | 9          | \$2,300,000       | \$255,556        | \$324    | 13.99/-                    | 4.91%                      | 2/25/2021 |
| NOTES: Unit Mix: 1 1BR/1BA      | 8 2BR/1BA   Renovated in 2018                            |           |            |                   |                  |          |                            |                            |           |
|                                 | 3850-3854 Euclid Ave<br>San Diego, CA 92105              | 1953      | 6          | \$1,450,000       | \$241,667        | \$345    |                            | 4.96%                      | 2/5/2021  |
| NOTES: Unit Mix: 2 1BR/1BA I    | 4 2BR/1BA                                                |           |            |                   |                  |          |                            |                            |           |
|                                 | 4221 N 48th St<br>San Diego, CA 92115                    | 1990      | 7          | \$1,750,000       | \$250,000        | \$381    |                            | 3.20%                      | 1/21/2021 |
| NOTES: Unit Mix: 3 1BR/1BA I    | 2 2BR/1BA   1 2BR/2BA   1 3BR/2BA                        |           |            |                   |                  |          |                            |                            |           |
| ET BETAL                        | 5170 Orange Ave<br>San Diego, CA 92115                   | 1995      | 16         | \$4,650,000       | \$290,625        | \$348    |                            | 5.05%                      | 1/13/2021 |
| NOTES: Unit Mix: 16 2BR/2BA     |                                                          |           |            |                   |                  |          |                            |                            |           |
|                                 | 3838-3840 43rd St<br>San Diego, CA 92105                 | 1924      | 4          | \$975,000         | \$243,750        | \$317    |                            |                            | 8/17/2020 |
| NOTES: Unit Mix: 1 Studio I 2 2 | BR/1BA I 1 5BR/2BA I Renovated in 200                    | 0         |            |                   |                  |          |                            |                            |           |
|                                 | 3659 Lemona Ave<br>San Diego, CA 92105                   | 1988      | 7          | \$1,580,000       | \$225,714        | \$341    | 11.60/-                    | 5.78%                      | 7/21/2020 |
| NOTES: Unit Mix: 1 1BR/1BA I    | 1 2BR/1.5BA   5 2BR/2BA                                  |           |            |                   |                  |          |                            |                            |           |
|                                 | 4162 51st St<br>San Diego, CA 92105                      | 1970      | 10         | \$2,600,000       | \$260,000        | \$345    |                            | 5.30%                      | 6/17/2020 |
| NOTES: Unit Mix: 2 1BR/1BA I    | 8 2BR/1BA I Renovated in 2019                            |           |            |                   |                  |          |                            |                            |           |
|                                 | 4784-4786 Auburn Dr<br>San Diego, CA 92105               | 1980      | 4          | \$1,100,000       | \$275,000        | \$297    |                            |                            | FOR SALE  |
| NOTES: Unit Mix: 4 2BR/1BA      |                                                          |           |            |                   |                  |          |                            |                            |           |