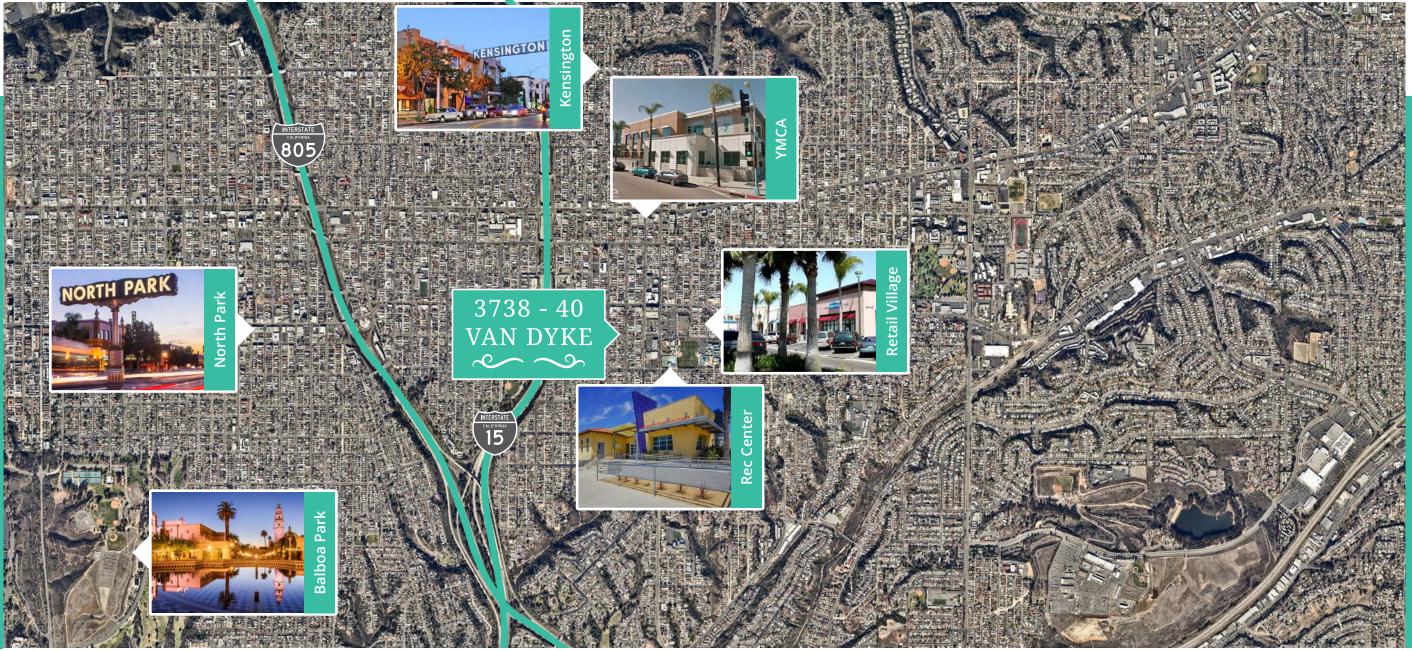

### 

- Diverse, upcoming neighborhood with a vibrant character
- Still affordable even though adjacent to affluent North Park •
- Plenty of community resources for residents, including the library, the community . center, the expansive Copley-Price Family YMCA, and recreational areas such as City Heights Skatepark.
- A walkable neighborhood with public transportation. .
- Recently opened protected bikeway running parallel to State Route 15, connecting City • Heights to nearby Normal Heights, Kensington, & Talmadge.
- Easy access to freeways, downtown San Diego and San Diego Airport .
- Plenty of cultural opportunities, restaurants, entertainment and shopping •

### Amenities ~~~

#### **RETAIL/RECREATION**

- 1 Jamba City Heights Retail Village
- 2 Library and Recreation Center
- 3 El Super

S T

TEXAS