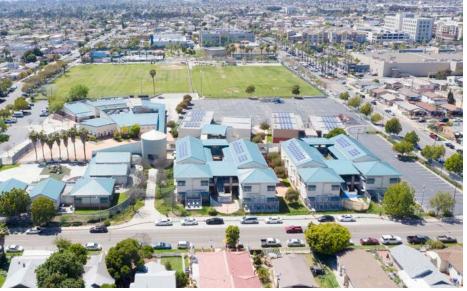

### The Opportunity

Colliers International is pleased to present 3738-40 Van Dyke Ave, San Diego, CA. The property is well located in the urban core of the San Diego submarket of City Heights, walking distance to City Heights Retail Village – a 100,000 SF shopping center owned by KIMCO Realty. The immediate area boasts mostly single family homes and apartment properties, and is walking distance to the City Heights Urban Village, which includes restaurants, museums, parks, the Farmer's Market, recreation center, the Library and more. The property has a balanced unit mix of 6 – 2BR/1BA & 5 – 1BR/1BA and also includes abundant garages spaces (3 – Doubles & 2 – Singles), in addition to dedicated off-street parking. There have been interior & exterior improvements made to the property and there is Immediate upside potential in the rents. 2.98% in-place Freddie Mac loan must be assumed. Please contact listing agent for more information.

### Salient Facts ~

| Address:                       | 3738-40 Van Dyke Ave,<br>San Diego, CA 92105 |
|--------------------------------|----------------------------------------------|
| Price:                         | \$2,750,000                                  |
| Units:                         | 11                                           |
| Price/Unit                     | \$250,000                                    |
| Unit Mix:                      | 6 – 2BR/1BA<br>5 – 1BR/1BA                   |
| Price/SF:                      | \$363                                        |
| Capitalization Rate (Current): | 4.7%                                         |
| Capitalization Rate (Market):  | 5.54 %                                       |
| GIM (Current):                 | 13.35                                        |
| GIM (Market):                  | 11.92                                        |
| Year Built:                    | 1980                                         |
| APN:                           | 471-632-37-00                                |
| Garages:                       | 2 - Single Car<br>3 - Double Car             |
| Parking Spaces:                | 12                                           |
| Gross Building SF:             | 7,584                                        |
| Land Area SF:                  | 0.24 AC/ 11,694 SF                           |