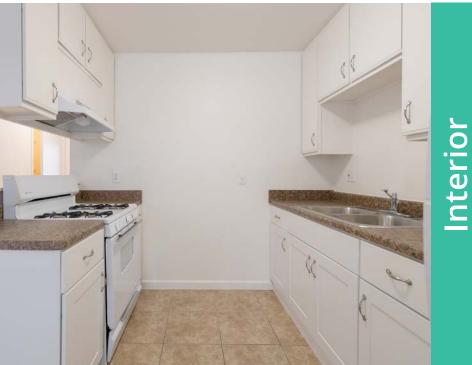

|
| GIM (Current):                 | 13.35                                        |
| GIM (Market):                  | 11.92                                        |
| Year Built:                    | 1980                                         |
| APN:                           | 471-632-37-00                                |
| Garages:                       | 2 - Single Car<br>3 - Double Car             |
| Parking Spaces:                | 12                                           |
| Gross Building SF:             | 7,584                                        |
| Land Area SF:                  | 0.24 AC/ 11,694 SF                           |











## Location Top City Heights Location



## Unit Mix 6-2BR/1BA 5-1BR/1BA



Extras Garages

### Property Photos 🔶



















# Market Overview

### Location $\sim$







### The Location $\sim$

The 11-unit apartment complex at 3738-3740 Van Dyke Avenue is located within the Castle neighborhood in the community of City Heights in San Diego. The Castle neighborhood is bound by Fairmount Avenue to the east, Interstate 15 to the west, University Avenue to the north and Manzanita Canyon to the south. The City Heights community is bound by 54th Street to the northeast, Chollas Parkway and 47th Street to the southeast, Highway 94 to the south, Interstate 15 to the southwest, Interstate 805 to the northwest, and El Cajon Boulevard to the North.

### **City Heights**

City Heights is located in the central Mid-City plateau and is indented by a number of smaller canyons. The major canyon systems that once exis