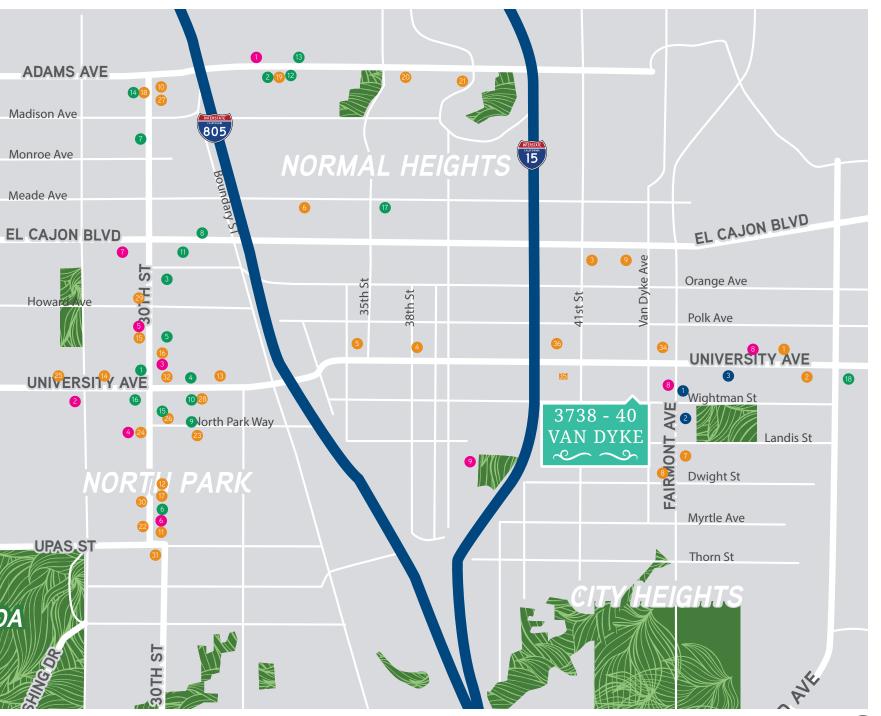

## Location Top City Heights Location

### Location $\sim$

### The Location $\sim$

The 11-unit apartment complex at 3738-3740 Van Dyke Avenue is located within the Castle neighborhood in the community of City Heights in San Diego. The Castle neighborhood is bound by Fairmount Avenue to the east, Interstate 15 to the west, University Avenue to the north and Manzanita Canyon to the south. The City Heights community is bound by 54th Street to the northeast, Chollas Parkway and 47th Street to the southeast, Highway 94 to the south, Interstate 15 to the southwest, Interstate 805 to the northwest, and El Cajon Boulevard to the North.

### **City Heights**

City Heights is located in the central Mid-City plateau and is indented by a number of smaller canyons. The major canyon systems that once existed have been replaced by Interstates 15 and 805. The Chollas Creek is located in the southern reaches of the community.

Castle is primarily a single-family home residential neighborhood with the exception of the University Avenue commercial frontage and a few older stores scattered along Fairmount Avenue. Some multifamily development is located along 43rd Street and Fairmount Avenue. The northern rim of Azalea Canyon bounds the residential neighborhood, providing a potential resource for open space and recreation enhancements.

According to Costar, the Castle neighborhood has 152 multi-family properties with a total of 1,309 unit. The average complex size is 9 units. The overall vacancy stands at 3.3%. Costar tracks 1.7 million SF of retail establishments and amenities within 1 mile of 3738-3740 Van Dyke Avenue. The demand is high as there is currently only 1.6% retail vacancy in the area. Of the 1.7 million SF, only 385,000 SF is concentrated in shopping centers where vacancy stands at 1.0%.