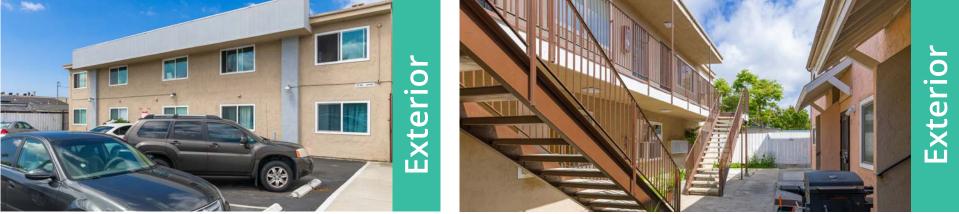

|
| GIM (Current):                 | 13.35                                        |
| GIM (Market):                  | 11.92                                        |
| Year Built:                    | 1980                                         |
| APN:                           | 471-632-37-00                                |
| Garages:                       | 2 - Single Car<br>3 - Double Car             |
| Parking Spaces:                | 12                                           |
| Gross Building SF:             | 7,584                                        |
| Land Area SF:                  | 0.24 AC/ 11,694 SF                           |











## Location Top City Heights Location



## Unit Mix 6-2BR/1BA 5-1BR/1BA



Extras Garages

### Property Photos 🔶



















# Market Overview

### Location $\sim$







### The Location $\sim$

The 11-unit apartment complex at 3738-3740 Van Dyke Avenue is located within the Castle neighborhood in the community of City Heights in San Diego. The Castle neighborhood is bound by Fairmount Avenue to the east, Interstate 15 to the west, University Avenue to the north and Manzanita Canyon to the south. The City Heights community is bound by 54th Street to the northeast, Chollas Parkway and 47th Street to the southeast, Highway 94 to the south, Interstate 15 to the southwest, Interstate 805 to the northwest, and El Cajon Boulevard to the North.

### **City Heights**

City Heights is located in the central Mid-City plateau and is indented by a number of smaller canyons. The major canyon systems that onc