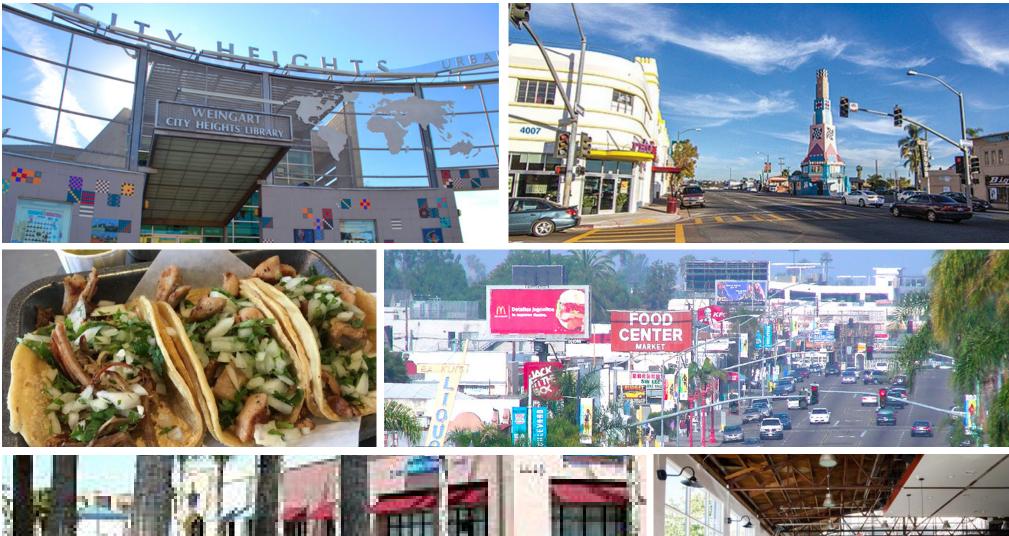

### The Location $\sim$

The 11-unit apartment complex at 3738-3740 Van Dyke Avenue is located within the Castle neighborhood in the community of City Heights in San Diego. The Castle neighborhood is bound by Fairmount Avenue to the east, Interstate 15 to the west, University Avenue to the north and Manzanita Canyon to the south. The City Heights community is bound by 54th Street to the northeast, Chollas Parkway and 47th Street to the southeast, Highway 94 to the south, Interstate 15 to the southwest, Interstate 805 to the northwest, and El Cajon Boulevard to the North.

### **City Heights**

City Heights is located in the central Mid-City plateau and is indented by a number of smaller canyons. The major canyon systems that once existed have been replaced by Interstates 15 and 805. The Chollas Creek is located in the southern reaches of the community.

### Amenities ~~~