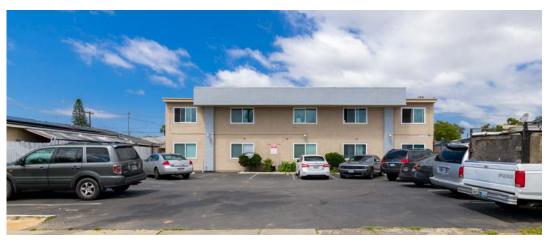

|         | N/A  |
| Garage #4       | Double    |          | 1     | \$      | 200     | \$      | -      | \$ | 200     |         | N/A  |
| Garage #5       | Single    |          | 1     | \$      | 150     | \$      |        | \$ | 150     |         | N/A  |
| Totals          |           |          | 5     | \$      | 900     |         |        | \$ | 900     |         |      |
| Yearly Total (G | iSI):     |          |       | \$      | 203,940 |         |        | \$ | 218,100 |         |      |
|                 | ,         |          |       |         | ,       |         |        |    | ,       |         |      |

### Proforma 👡

GROSS

Adjus

**Operating** 

Pr

(6) Repairs &

Notes:

(1) Square footage estimated. According to public records, the total building area is 7,584 SF.



(9) Pro





| Current Re   | nt Roll                                                                                                                                                                                                             | Market R