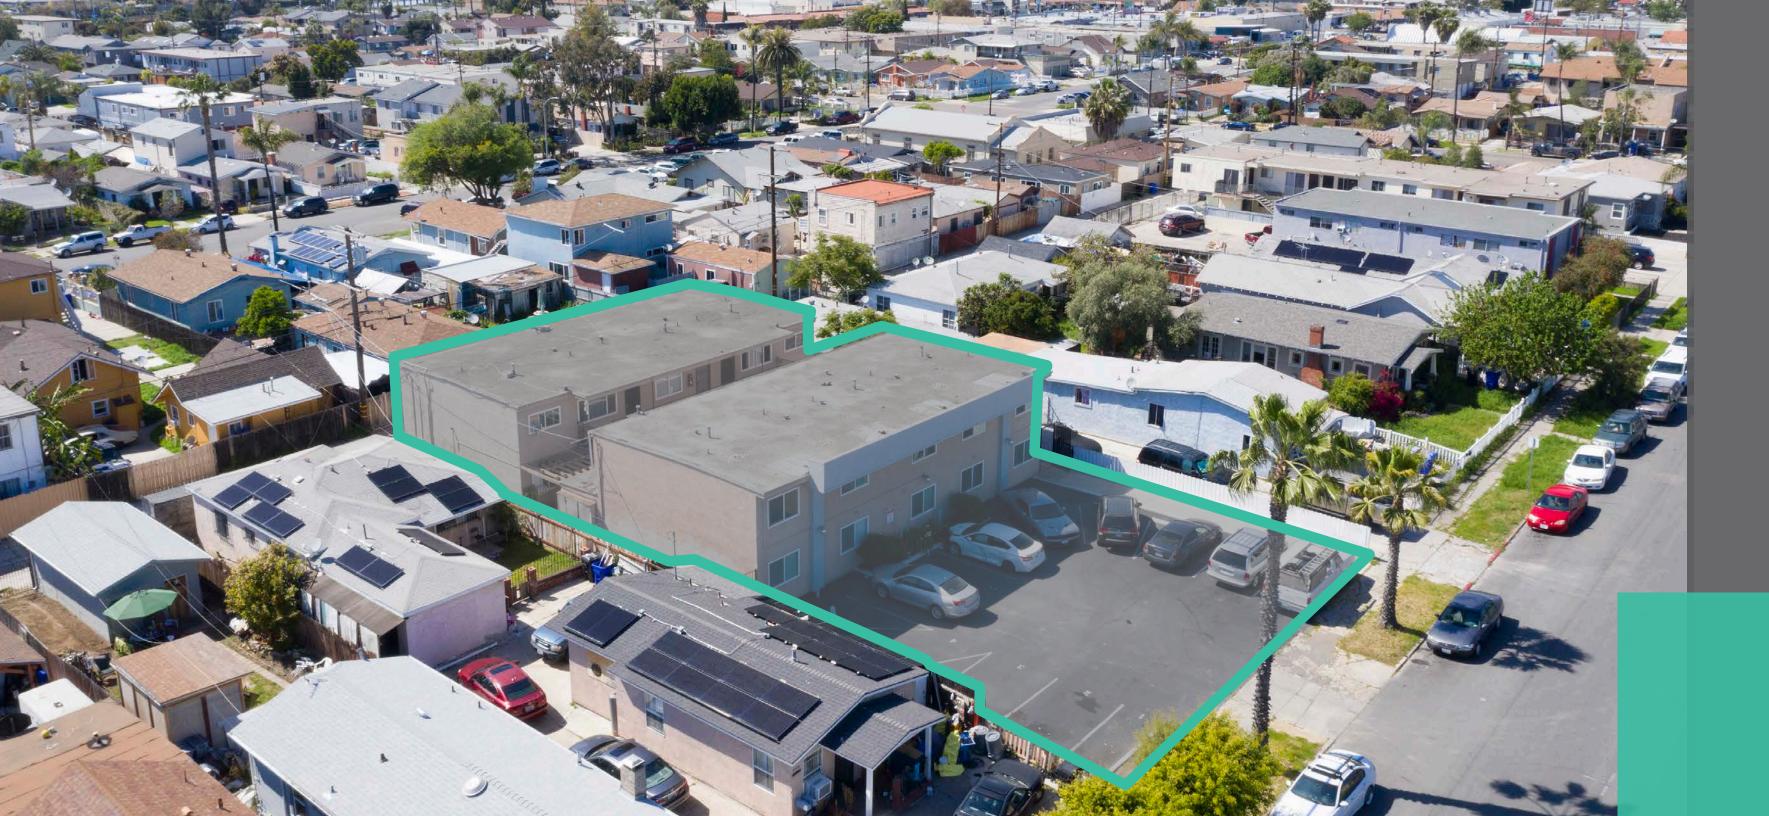

### Salient Facts ~

| Address:                       | 3738-40 Van Dyke Ave,<br>San Diego, CA 92105 |
|--------------------------------|----------------------------------------------|
| Price:                         | \$2,750,000                                  |
| Units:                         | 11                                           |
| Price/Unit                     | \$250,000                                    |
| Unit Mix:                      | 6 – 2BR/1BA<br>5 – 1BR/1BA                   |
| Price/SF:                      | \$363                                        |
| Capitalization Rate (Current): | 4.7%                                         |
| Capitalization Rate (Market):  | 5.54 %                                       |
| GIM (Current):                 | 13.35                                        |
| GIM (Market):                  | 11.92                                        |
| Year Built:                    | 1980                                         |
| APN:                           | 471-632-37-00                                |
| Garages:                       | 2 - Single Car<br>3 - Double Car             |
| Parking Spaces:                | 12                                           |
| Gross Building SF:             | 7,584                                        |
| Land Area SF:                  | 0.24 AC/ 11,694 SF                           |

### The Opportunity

Colliers International is pleased to present 3738-40 Van Dyke Ave, San Diego, CA. The property is well located in the urban core of the San Diego submarket of City Heights, walking distance to City Heights Retail Village – a 100,000 SF shopping center owned by KIMCO Realty. The immediate area boasts mostly single family homes and apartment properties, and is walking distance to the City Heights Urban Village, which includes restaurants, museums, parks, the Farmer's Market, recreation center, the Library and more. The property has a balanced unit mix of 6 – 2BR/1BA & 5 – 1BR/1BA and also includes abundant garages spaces (3 – Doubles & 2 – Singles), in addition to dedicated off-street parking. There have been interior & exterior improvements made to the property and there is Immediate upside potential in the rents. 2.98% in-place Freddie Mac loan must be assumed. Please contact listing agent for more information.