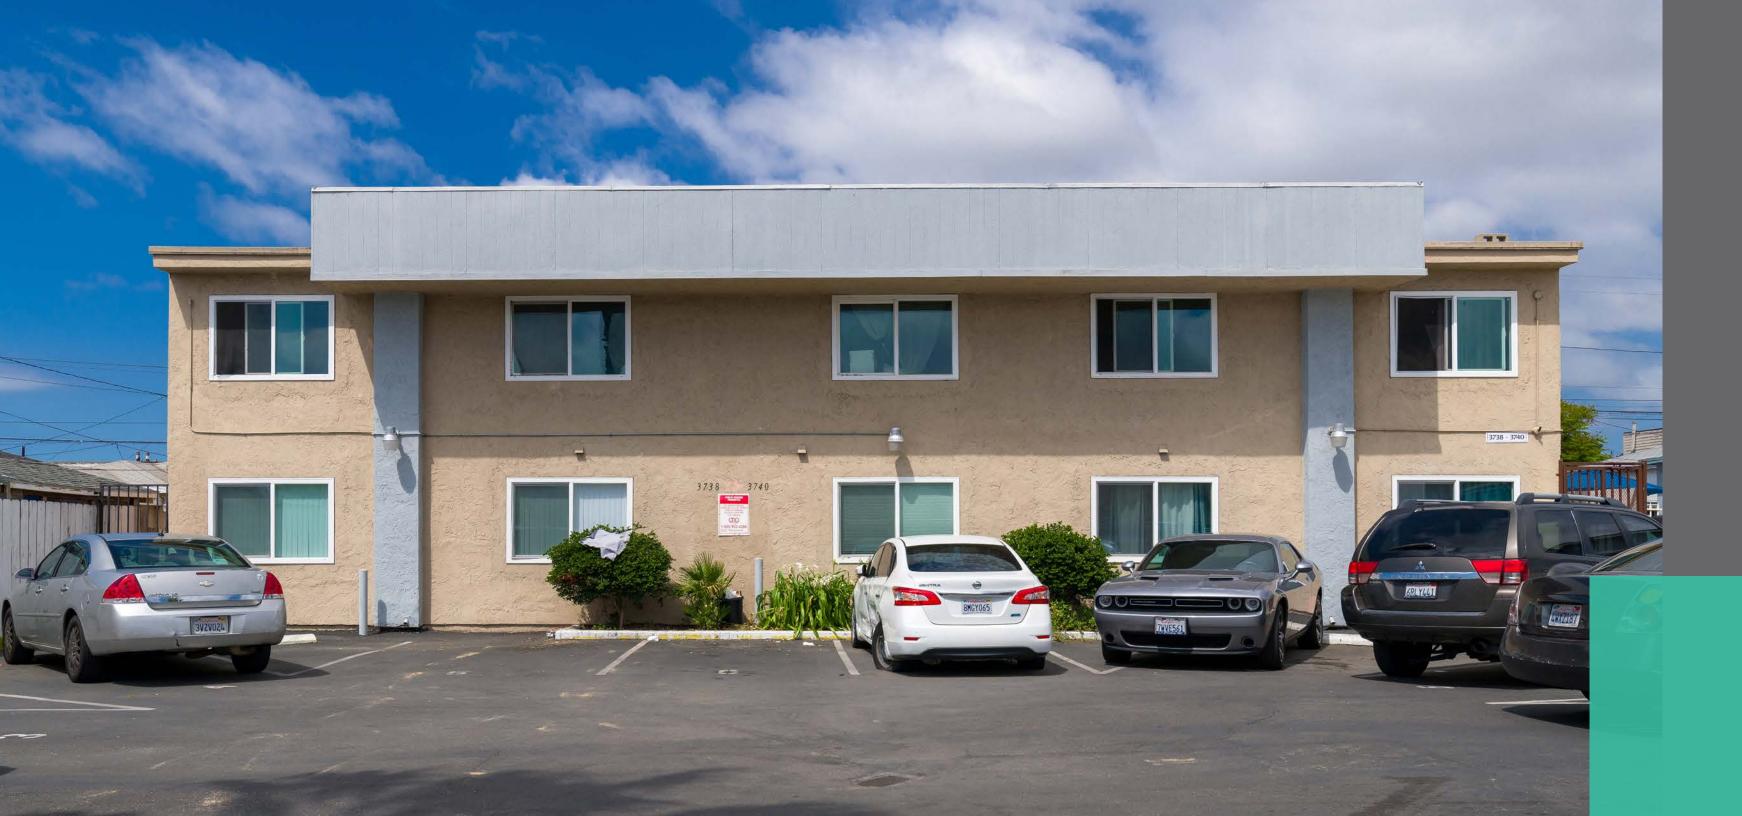

### Salient Facts ~

| Address:                       | 3738-40 Van Dyke Ave,<br>San Diego, CA 92105 |
|--------------------------------|----------------------------------------------|
| Price:                         | \$2,750,000                                  |
| Units:                         | 11                                           |
| Price/Unit                     | \$250,000                                    |
| Unit Mix:                      | 6 – 2BR/1BA<br>5 – 1BR/1BA                   |
| Price/SF:                      | \$363                                        |
| Capitalization Rate (Current): | 4.7%                                         |
| Capitalization Rate (Market):  | 5.54 %                                       |
| GIM (Current):                 | 13.35                                        |
| GIM (Market):                  | 11.92                                        |
| Year Built:                    | 1980                                         |
| APN:                           | 471-632-37-00                                |
| Garages:                       | 2 - Single Car<br>3 - Double Car             |
| Parking Spaces:                | 12                                           |
| Gross Building SF:             | 7,584                                        |
| Land Area SF:                  | 0.24 AC/ 11,694 SF                           |

### Property Photos 🔶