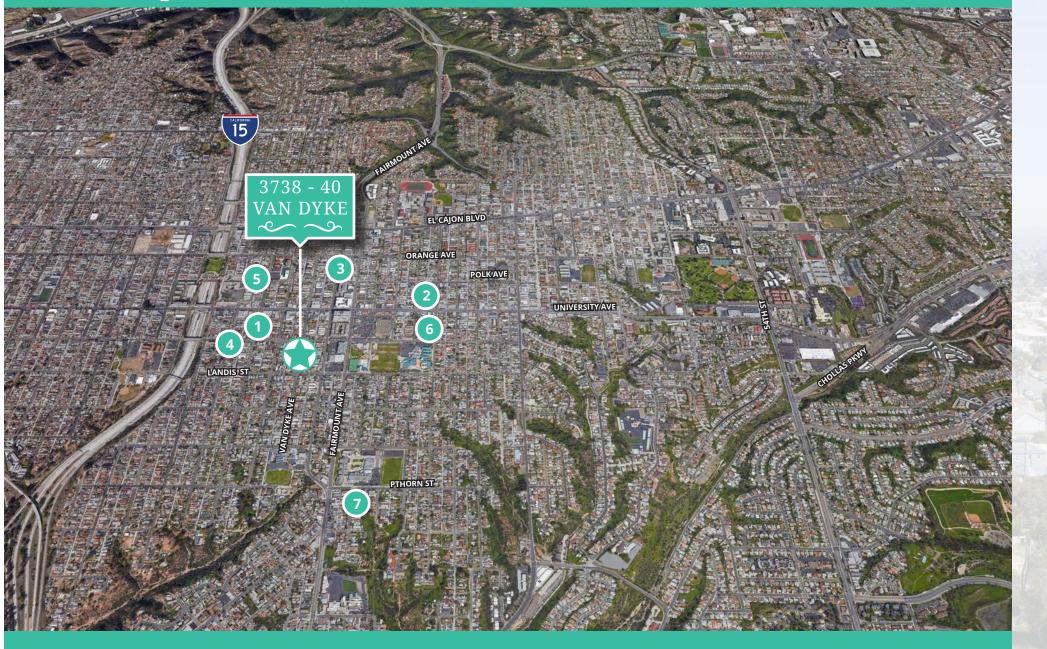

#### **RESTAURANTS/DINING**

- 1 777 Noodle House
- 2 Red Sea Ethiopian
- 3 Vallarta Taco Shop
- 4 Canada Steak Burger
- 5 Finest Donuts of San Diego
- 6 Venice Pizza House
- 7 Coti ja's Mexican Grill & Seafood
- 8 Mariscos El Titani
- 9 Pho Van
- 10 Tajima Ramen
- 11 Underbelly
- 12 Wow Wow Waffle
- 13 Nomad Donut s
- 14 Breakfast Republic
- 15 Streetcar Merchants
- 16 Il Postino
- 17 Dunedin North Park
- 18 Soda & Swine
- 19 Nozaru Ramen
- 20 San Diego Poke Co.
- 21 Pachamama
- 22 The Smoking Goat
- 23 Tribute Pizza
- 24 Waypoint Public
- 25 Carnitas Snack Shack
- 26 Urban Solace
- 27 Jayne's Gastropub
- 28 URBN
- 29 Thai Time
- 30 Lefty's Chicago Pizzeria
- 31 Pete's Seaf ood and Sandwich
- 32 Lucha Libre
- 33 Paella La Espanola
- 34 Geor ge's Takeout Cafe
- 35 Saigon Sandwiches and Deli
- 36 Little Caesars

#### COFFEE/TEA

- 1 Dark Horse
- 2 Holsem Coffee
- 3 Cafe Calabria
- 4 Dark Horse Coffee
- 5 Young Hickory
- <mark>6</mark> Influx
- 7 Coffee & Tea Collective
- 8 Cafeina
- 9 Starbucks
- 10 Starbucks

#### BEER/ COCKTAILS/MUSIC

- 1 Coin-Op
- 2 Rabbit Hole
- 3 Belching Beaver
- 4 North Park Beer Co
- 5 Rip Current
- 6 Modern Times Tasting Room
- 7 Fall Brewing
- 8 Eppig Brewing
- 9 Mike Hess Brewing
- 10 Bottlecraft
- 11 Tiger!Tiger!
- 12 Sycamore Den
- 13 Blind Lady Ale house
- 14 Polite Provisions
- 15 Bar Pink
- 16 The Observatory
- 17 Space
- 18 Tower Bar

#### **RETAIL/RECREATION**

- 1 Jamba City Heights Retail Village
- 2 Library and Recreation Center
- 3 El Super

S T

TEXAS