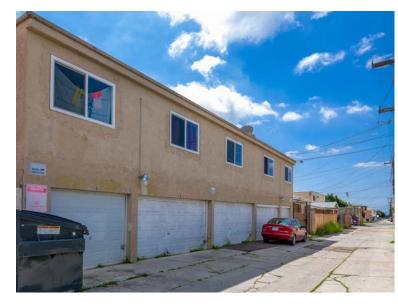

| \$250,000      |
| Unit Mix:                      | 5 - 1BR/1BA    |
|                                | 6 - 2BR/1BA    |
| Price/SF:                      | \$363          |
| Capitalization Rate (Current): | 4.70%          |
| Capitalization Rate (Market):  | 5.54%          |
| GIM (Current):                 | 13.35          |
| GIM (Market):                  | 11.92          |
| Year Built:                    | 1980           |
| APN:                           | 471-632-37-00  |
| Garages:                       | 2 - Single Car |
|                                | 3 - Double Car |
| Parking Spaces:                | 12             |
| Gross Building SF:             | 7,584          |
| Land Area SF:                  | 11,694         |
|                                |                |



|                 |           | Square   | # of  | Current |         |         | Market |    |         |         |      |
|-----------------|-----------|----------|-------|---------|---------|---------|--------|----|---------|---------|------|
| Unit            | Unit Type | Feet (1) | Units |         | Rent    | Rent/SF |        |    | Rent    | Rent/SF |      |
| 38-1            | 2BR/1BA   | 720      | 1     | \$      | 1,525   | \$      | 2.12   | \$ | 1,650   | \$      | 2.29 |
| 38-2            | 1BR/1BA   | 650      | 1     | \$      | 1,425   | \$      | 2.19   | \$ | 1,475   | \$      | 2.27 |
| 38-3            | 2BR/1BA   | 720      | 1     | \$      | 1,525   | \$      | 2.12   | \$ | 1,650   | \$      | 2.29 |
| 38-4            | 2BR/1BA   | 720      | 1     | \$      | 1,650