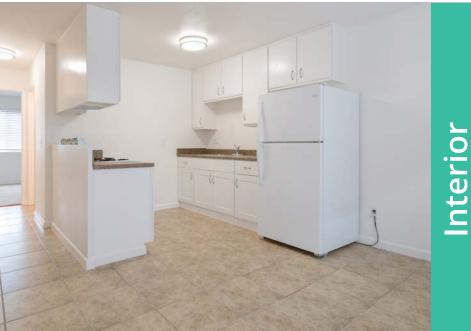

|
| GIM (Current):                 | 13.35                                        |
| GIM (Market):                  | 11.92                                        |
| Year Built:                    | 1980                                         |
| APN:                           | 471-632-37-00                                |
| Garages:                       | 2 - Single Car<br>3 - Double Car             |
| Parking Spaces:                | 12                                           |
| Gross Building SF:             | 7,584                                        |
| Land Area SF:                  | 0.24 AC/ 11,694 SF                           |











## Location Top City Heights Location



## Unit Mix 6-2BR/1BA 5-1BR/1BA



Extras Garages

### Property Photos 🔶



















# Market Overview

### Location $\sim$







### The Location $\sim$

The 11-unit apartment complex at 3738-3740 Van Dyke Avenue is located within the Castle neighborhood in the community of City Heights in San Diego. The Castle neighborhood is bound by Fairmount Avenue to the east, Interstate 15 to the west, University Avenue to the north and Manzanita Canyon to the south. The City Heights community is bound by 54th Street to the northeast, Chollas Parkway and 47th Street to the southeast, Highway 94 to the south, Interstate 15 to the southwest, Interstate 805 to the northwest, and El Cajon Boulevard to the North.

### **City Heights**

City Heights is located in the central Mid-City plateau and is indented by a number of smaller canyons. The major canyon systems that once ex