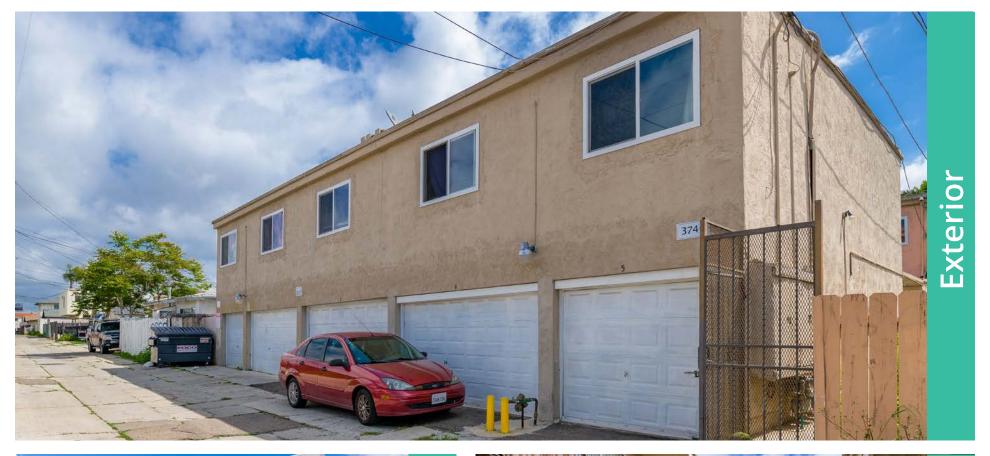

### The Highlights ~

- VALUE-ADD OPPORTUNITY
- Located in the best of City Heights blocks from University Ave & Fairmount Ave
- Walking distance to City Heights Retail Village 100,000 SF shopping center owned by KIMCO Realty, one of the largest shopping center owners in the country
- Excellent unit mix of 6 2BR/1BA & 5 1BR/1BA
- Abundant garage spaces (3 Doubles & 2 Singles)
- Recent interior & exterior improvements
- On-site laundry

### The Opportunity

Colliers International is pleased to present 3738-40 Van Dyke Ave, San Diego, CA. The property is well located in the urban core of the San Diego submarket of City Heights, walking distance to City Heights Retail Village – a 100,000 SF shopping center owned by KIMCO Realty. The immediate area boasts mostly single family homes and apartment properties, and is walking distance to the City Heights Urban Village, which includes restaurants, museums, parks, the Farmer's Market, recreation center, the Library and more. The property has a balanced unit mix of 6 – 2BR/1BA & 5 – 1BR/1BA and also includes abundant garages spaces (3 – Doubles & 2 – Singles), in addition to dedicated off-street parking. There have been interior & exterior improvements made to the property and there is Immediate upside potential in the rents. 2.98% in-place Freddie Mac loan must be assumed. Please contact listing agent for more information.

### Salient Facts ~

| Address:                       | 3738-40 Van Dyke Ave,<br>San Diego, CA 92105 |
|--------------------------------|----------------------------------------------|
| Price:                         | \$2,750,000                                  |
| Units:                         | 11                                           |
| Price/Unit                     | \$250,000                                    |
| Unit Mix:                      | 6 – 2BR/1BA<br>5 – 1BR/1BA                   |
| Price/SF:                      | \$363                                        |
| Capitalization Rate (Current): | 4.7%                                         |
| Capitalization Rate (Market):  | 5.54 %                                       |
| GIM (Current):                 | 13.35                                        |
| GIM (Market):                  | 11.92                                        |
| Year Built:                    | 1980                                         |
| APN:                           | 471-632-37-00                                |
| Garages:                       | 2 - Single Car<br>3 - Double Car             |
| Parking Spaces:                | 12                                           |
| Gross Building SF:             | 7,584                                        |
| Land Area SF:                  | 0.24 AC/ 11,694 SF                           |