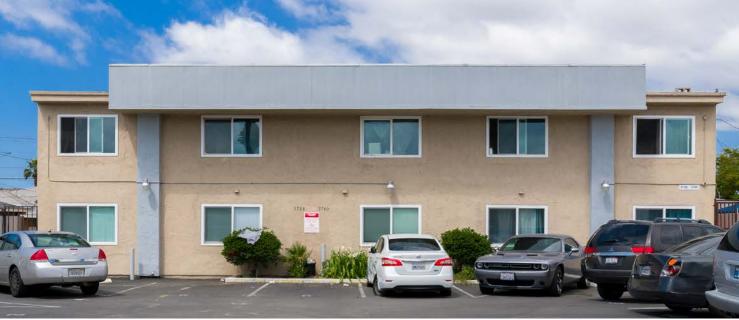

### Salient Facts ~

| Address:                       | 3738-40 Van Dyke Ave,<br>San Diego, CA 92105 |
|--------------------------------|----------------------------------------------|
| Price:                         | \$2,750,000                                  |
| Units:                         | 11                                           |
| Price/Unit                     | \$250,000                                    |
| Unit Mix:                      | 6 – 2BR/1BA<br>5 – 1BR/1BA                   |
| Price/SF:                      | \$363                                        |
| Capitalization Rate (Current): | 4.7%                                         |
| Capitalization Rate (Market):  | 5.54 %                                       |
| GIM (Current):                 | 13.35                                        |
| GIM (Market):                  | 11.92                                        |
| Year Built:                    | 1980                                         |
| APN:                           | 471-632-37-00                                |
| Garages:                       | 2 - Single Car<br>3 - Double Car             |
| Parking Spaces:                | 12                                           |
| Gross Building SF:             | 7,584                                        |
| Land Area SF:                  | 0.24 AC/ 11,694 SF                           |

### Property Photos 🔶