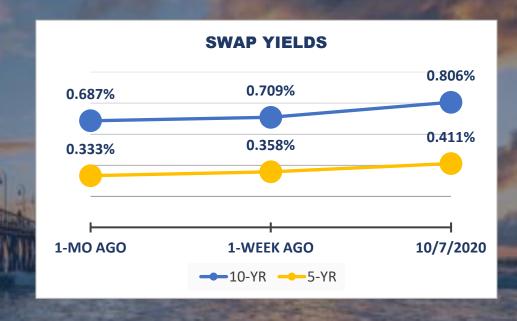

## **Imperial Beach Palms**

| Scenario 1           |              |     |             | Scenario 2           |              |     |             | Scenario 3           |              |     |             |
|----------------------|--------------|-----|-------------|----------------------|--------------|-----|-------------|----------------------|--------------|-----|-------------|
|                      | BANK         | F   |             |                      | AGENCY       |     |             | IN                   | SURANCE      | di  | -           |
| Loan Amount          | \$6,015,000  |     | \$6,516,250 | Loan Amount          | \$6,257,617  |     | \$6,758,867 | Loan Amount          | \$6,015,000  |     | \$6,516,250 |
| Loan-to-Value        | 60.0%        |     | 65.0%       | Loan-to-Value        | 62.4%        | -   | 67.4%       | Loan-to-Value        | 60.0%        |     | 65.0%       |
| Loan Term (Years)    | 10           |     |             | Loan Term (Years)    | 10           |     |             | Loan Term (Years)    | 10           |     |             |
| Rate Type            | Fixed        |     |             | Rate Type            | Fixed        |     |             | Rate Type            | Fixed        |     |             |
| Index Rate           | 0.77%        | =   | 10-YR UST   | Index Rate           | 0.77%        |     | 10-YR UST   | Index Rate           | 0.76%        |     | 10-YR SWAP  |
| Credit Spread        | 2.15%        | -   | 2.35%       | Credit Spread        | 1.90%        |     | 2.10%       | Credit Spread        | 2.00%        | -   | 2.20%       |
| Interest Rate        | 2.92%        |     | 3.12%       | Interest Rate        | 2.67%        |     | 2.87%       | Interest Rate        | 2.76%        | -   | 2.96%       |
| Amortization (Years) | 30           |     |             | Amortization (Years) | 30           |     |             | Amortization (Years) | 30           |     |             |
| Interest Only (Mos)  | 0            |     |             | Interest Only (Mos)  | 60           |     | 72          | Interest Only (Mos)  | 36           |     | 48          |
| Lender Fees          | 0.3%         | н   | 0.5%        | Lender Fees          | 0.5%         | 1   | 1.0%        | Lender Fees          | 0.5%         |     | 1.0%        |
| Prepayment           | Step Down    | 81  |             | Prepayment           | Yield Mainte | nan | ce          | Prepayment           | Yield Mainte | nar | ice         |
| Recourse             | None (standa | ard | carve-outs) | Recourse             | None (standa | ard | carve-outs) | Recourse             | None (stand  | ard | carve-outs) |

### **Imperial Beach Palms**

Scenario 1

BANK

| Loan Terms           |             |      | Property Economics |                      |              | Project Capita                                                                                                                                                                                                                                                                                                                                                                                                                                                                                                                                                                                                                                                                                                                                                                                                                                                                                                                                                                                                                                                                                                                                                                                                                                                                                                                                                                                                                                                                                                                                                                                                                                                                                                                                                                                                                                                                                                                                                                                                                                                                                                                 | Sensitivity Analysis      |              |                 |             |
|----------------------|-------------|------|--------------------|----------------------|--------------|--------------------------------------------------------------------------------------------------------------------------------------------------------------------------------------------------------------------------------------------------------------------------------------------------------------------------------------------------------------------------------------------------------------------------------------------------------------------------------------------------------------------------------------------------------------------------------------------------------------------------------------------------------------------------------------------------------------------------------------------------------------------------------------------------------------------------------------------------------------------------------------------------------------------------------------------------------------------------------------------------------------------------------------------------------------------------------------------------------------------------------------------------------------------------------------------------------------------------------------------------------------------------------------------------------------------------------------------------------------------------------------------------------------------------------------------------------------------------------------------------------------------------------------------------------------------------------------------------------------------------------------------------------------------------------------------------------------------------------------------------------------------------------------------------------------------------------------------------------------------------------------------------------------------------------------------------------------------------------------------------------------------------------------------------------------------------------------------------------------------------------|---------------------------|--------------|-----------------|-------------|
| Loan Amount          | \$6,015,000 |      | \$6,516,250        | Purchase Price       | \$10,025,000 | \$303,788/SF                                                                                                                                                                                                                                                                                                                                                                                                                                                                                                                                                                                                                                                                                                                                                                                                                                                                                                                                                                                                                                                                                                                                                                                                                                                                                                                                                                                                                                                                                                                                                                                                                                                                                                                                                                                                                                                                                                                                                                                                                                                                                                                   | Sources                   | Better       | LTV             | Debt Yield  |
| Loan-to-Value        | 60.0%       | -    | 65.0%              | Loan Amount          | \$6,265,625  | \$189,867/SF                                                                                                                                                                                                                                                                                                                                                                                                                                                                                                                                                                                                                                                                                                                                                                                                                                                                                                                                                                                                                                                                                                                                                                                                                                                                                                                                                                                                                                                                                                                                                                                                                                                                                                                                                                                                                                                                                                                                                                                                                                                                                                                   | Senior Loan               | \$6,265,625  | 50%             | 7.98%       |
| Debt Yield           | 6.6%        | -    | 6.1%               | Sponsor Equity       | \$3,893,359  | A CONTRACTOR OF THE PARTY OF TH | Mezz Loan                 | \$0          | 55%             | 7.25%       |
| DSCR                 | 1.33x       |      | 1.19x              | Loan-to-Value        | 62.5%        |                                                                                                                                                                                                                                                                                                                                                                                                                                                                                                                                                                                                                                                                                                                                                                                                                                                                                                                                                                                                                                                                                                                                                                                                                                                                                                                                                                                                                                                                                                                                                                                                                                                                                                                                                                                                                                                                                                                                                                                                                                                                                                                                | Other                     | \$0          | 60%             | 6.65%       |
| Loan Term (Years)    | 10          |      |                    | NOI                  | \$407,048    |                                                                                                                                                                                                                                                                                                                                                                                                                                                                                                                                                                                                                                                                                                                                                                                                                                                                                                                                                                                                                                                                                                                                                                                                                                                                                                                                                                                                                                                                                                                                                                                                                                                                                                                                                                                                                                                                                                                                                                                                                                                                                                                                | Sponsor Equity            | \$3,893,359  | 65%             | 6.14%       |
| Loan Type            | Fixed       |      |                    | UWNCF                | \$399,782    |                                                                                                                                                                                                                                                                                                                                                                                                                                                                                                                                                                                                                                                                                                                                                                                                                                                                                                                                                                                                                                                                                                                                                                                                                                                                                                                                                                                                                                                                                                                                                                                                                                                                                                                                                                                                                                                                                                                                                                                                                                                                                                                                | Total Sources             | \$10,158,984 | Interest Rate   | <u>DSCR</u> |
| Index Rate           | 0.77%       |      | 10-YR UST          | DSCR                 | 1.28x        | UWNCF                                                                                                                                                                                                                                                                                                                                                                                                                                                                                                                                                                                                                                                                                                                                                                                                                                                                                                                                                                                                                                                                                                                                                                                                                                                                                                                                                                                                                                                                                                                                                                                                                                                                                                                                                                                                                                                                                                                                                                                                                                                                                                                          | Uses                      |              | 2.92%           | 1.27x       |
| Credit Spread        | 2.15%       | -    | 2.35%              | Debt Yield           | 6.38%        | UWNCF                                                                                                                                                                                                                                                                                                                                                                                                                                                                                                                                                                                                                                                                                                                                                                                                                                                                                                                                                                                                                                                                                                                                                                                                                                                                                                                                                                                                                                                                                                                                                                                                                                                                                                                                                                                                                                                                                                                                                                                                                                                                                                                          | Purchase Price            | \$10,025,000 | 3.02%           | 1.26x       |
| Interest Rate        | 2.92%       | -    | 3.12%              | Annual DS (Amort)    | \$317,968    |                                                                                                                                                                                                                                                                                                                                                                                                                                                                                                                                                                                                                                                                                                                                                                                                                                                                                                                                                                                                                                                                                                                                                                                                                                                                                                                                                                                                                                                                                                                                                                                                                                                                                                                                                                                                                                                                                                                                                                                                                                                                                                                                | 3rd Party Reports         | \$15,000     | 3.12%           | 1.24x       |
| Loan Constant        | 5.01%       | -    | 5.14%              | Annual DS (IO)       | \$189,473    |                                                                                                                                                                                                                                                                                                                                                                                                                                                                                                                                                                                                                                                                                                                                                                                                                                                                                                                                                                                                                                                                                                                                                                                                                                                                                                                                                                                                                                                                                                                                                                                                                                                                                                                                                                                                                                                                                                                                                                                                                                                                                                                                | Legal                     | \$15,000     | 3.22%           | 1.23x       |
| Amortization (Years) | 30          |      |                    | NCF after DS (Amort) | \$89,080     |                                                                                                                                                                                                                                                                                                                                                                                                                                                                                                                                                                                                                                                                                                                                                                                                                                                                                                                                                                                                                                                                                                                                                                                                                                                                                                                                                                                                                                                                                                                                                                                                                                                                                                                                                                                                                                                                                                                                                                                                                                                                                                                                | Lender Fee                | \$31,328     | Cap Rate        | <u>LTV</u>  |
| Interest Only (Mos)  | 0           |      |                    | NCF after DS (IO)    | \$217,576    |                                                                                                                                                                                                                                                                                                                                                                                                                                                                                                                                                                                                                                                                                                                                                                                                                                                                                                                                                                                                                                                                                                                                                                                                                                                                                                                                                                                                                                                                                                                                                                                                                                                                                                                                                                                                                                                                                                                                                                                                                                                                                                                                | TI/LC Holdbacks           | \$0          | 4.06%           | 62.5%       |
| Lender Fees          | 0.25%       |      | 0.50%              | Balance @ Maturity   | \$4,781,865  | \$144,905/SF                                                                                                                                                                                                                                                                                                                                                                                                                                                                                                                                                                                                                                                                                                                                                                                                                                                                                                                                                                                                                                                                                                                                                                                                                                                                                                                                                                                                                                                                                                                                                                                                                                                                                                                                                                                                                                                                                                                                                                                                                                                                                                                   | CapEx Holdbacks           | \$0          | 4.31%           | 66.3%       |
| Prepayment           | Step Down   |      |                    | Year 1 ROE (Amort)   | 2.29%        |                                                                                                                                                                                                                                                                                                                                                                                                                                                                                                                                                                                                                                                                                                                                                                                                                                                                                                                                                                                                                                                                                                                                                                                                                                                                                                                                                                                                                                                                                                                                                                                                                                                                                                                                                                                                                                                                                                                                                                                                                                                                                                                                | <b>Prepayment Penalty</b> | \$0          | 4.56%           | 70.2%       |
| Recourse             | None (stand | lard | carve-outs)        | Year 1 ROE (IO)      | 5.59%        |                                                                                                                                                                                                                                                                                                                                                                                                                                                                                                                                                                                                                                                                                                                                                                                                                                                                                                                                                                                                                                                                                                                                                                                                                                                                                                                                                                                                                                                                                                                                                                                                                                                                                                                                                                                                                                                                                                                                                                                                                                                                                                                                | Title/Escrow              | \$10,000     | 4.81%           | 74.0%       |
| Closing Timeframe    | 45          |      | Days               |                      |              |                                                                                                                                                                                                                                                                                                                                                                                                                                                                                                                                                                                                                                                                                                                                                                                                                                                                                                                                                                                                                                                                                                                                                                                                                                                                                                                                                                                                                                                                                                                                                                                                                                                                                                                                                                                                                                                                                                                                                                                                                                                                                                                                | Closing Costs/Fees        | \$62,656     |                 | 50.55       |
|                      |             |      |                    |                      | Service Co.  | Te-State                                                                                                                                                                                                                                                                                                                                                                                                                                                                                                                                                                                                                                                                                                                                                                                                                                                                                                                                                                                                                                                                                                                                                                                                                                                                                                                                                                                                                                                                                                                                                                                                                                                                                                                                                                                                                                                                                                                                                                                                                                                                                                                       | Total Uses                | \$10,158,984 | Service Service | 1           |