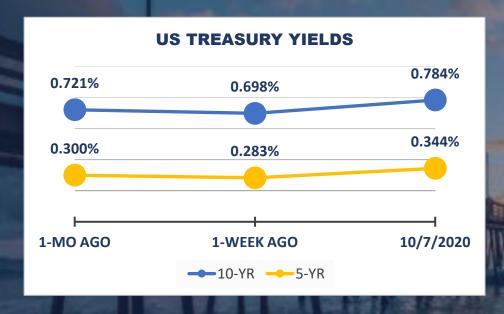

## **Imperial Beach Palms**

| Scenario 1           |              |     |             | Scenario 2           |              |     |             | Scenario 3           |              |     |             |
|----------------------|--------------|-----|-------------|----------------------|--------------|-----|-------------|----------------------|--------------|-----|-------------|
|                      | BANK         | F   |             |                      | AGENCY       |     |             | IN                   | SURANCE      | di  | -           |
| Loan Amount          | \$6,015,000  |     | \$6,516,250 | Loan Amount          | \$6,257,617  |     | \$6,758,867 | Loan Amount          | \$6,015,000  |     | \$6,516,250 |
| Loan-to-Value        | 60.0%        |     | 65.0%       | Loan-to-Value        | 62.4%        | -   | 67.4%       | Loan-to-Value        | 60.0%        |     | 65.0%       |
| Loan Term (Years)    | 10           |     |             | Loan Term (Years)    | 10           |     |             | Loan Term (Years)    | 10           |     |             |
| Rate Type            | Fixed        |     |             | Rate Type            | Fixed        |     |             | Rate Type            | Fixed        |     |             |
| Index Rate           | 0.77%        | =   | 10-YR UST   | Index Rate           | 0.77%        |     | 10-YR UST   | Index Rate           | 0.76%        |     | 10-YR SWAP  |
| Credit Spread        | 2.15%        | -   | 2.35%       | Credit Spread        | 1.90%        |     | 2.10%       | Credit Spread        | 2.00%        | -   | 2.20%       |
| Interest Rate        | 2.92%        |     | 3.12%       | Interest Rate        | 2.67%        |     | 2.87%       | Interest Rate        | 2.76%        | -   | 2.96%       |
| Amortization (Years) | 30           |     |             | Amortization (Years) | 30           |     |             | Amortization (Years) | 30           |     |             |
| Interest Only (Mos)  | 0            |     |             | Interest Only (Mos)  | 60           |     | 72          | Interest Only (Mos)  | 36           |     | 48          |
| Lender Fees          | 0.3%         | н   | 0.5%        | Lender Fees          | 0.5%         | 1   | 1.0%        | Lender Fees          | 0.5%         |     | 1.0%        |
| Prepayment           | Step Down    | 81  |             | Prepayment           | Yield Mainte | nan | ce          | Prepayment           | Yield Mainte | nar | ice         |
| Recourse             | None (standa | ard | carve-outs) | Recourse             | None (standa | ard | carve-outs) | Recourse             | None (stand  | ard | carve-outs) |

### **Imperial Beach Palms**

Scenario 1

BANK

| Loan Terms           |             |      | Property Economics |                      |              | Project Capita                                                                                                                                                                                                                                                                                                                                                                                                                                                                                                                                                                                                                                                                                                                                                                                                                                                                                                                                                                                                                                                                                                                                                                                                                                                                                                                                                                                                                                                                                                                                                                                                                                                                                                                                                                                                                                                                                                                                                                                                                                                                                                                 | Sensitivity Analysis      |              |                 |             |
|----------------------|-------------|------|--------------------|----------------------|--------------|--------------------------------------------------------------------------------------------------------------------------------------------------------------------------------------------------------------------------------------------------------------------------------------------------------------------------------------------------------------------------------------------------------------------------------------------------------------------------------------------------------------------------------------------------------------------------------------------------------------------------------------------------------------------------------------------------------------------------------------------------------------------------------------------------------------------------------------------------------------------------------------------------------------------------------------------------------------------------------------------------------------------------------------------------------------------------------------------------------------------------------------------------------------------------------------------------------------------------------------------------------------------------------------------------------------------------------------------------------------------------------------------------------------------------------------------------------------------------------------------------------------------------------------------------------------------------------------------------------------------------------------------------------------------------------------------------------------------------------------------------------------------------------------------------------------------------------------------------------------------------------------------------------------------------------------------------------------------------------------------------------------------------------------------------------------------------------------------------------------------------------|---------------------------|--------------|-----------------|-------------|
| Loan Amount          | \$6,015,000 |      | \$6,516,250        | Purchase Price       | \$10,025,000 | \$303,788/SF                                                                                                                                                                                                                                                                                                                                                                                                                                                                                                                                                                                                                                                                                                                                                                                                                                                                                                                                                                                                                                                                                                                                                                                                                                                                                                                                                                                                                                                                                                                                                                                                                                                                                                                                                                                                                                                                                                                                                                                                                                                                                                                   | Sources                   | Better       | LTV             | Debt Yield  |
| Loan-to-Value        | 60.0%       | -    | 65.0%              | Loan Amount          | \$6,265,625  | \$189,867/SF                                                                                                                                                                                                                                                                                                                                                                                                                                                                                                                                                                                                                                                                                                                                                                                                                                                                                                                                                                                                                                                                                                                                                                                                                                                                                                                                                                                                                                                                                                                                                                                                                                                                                                                                                                                                                                                                                                                                                                                                                                                                                                                   | Senior Loan               | \$6,265,625  | 50%             | 7.98%       |
| Debt Yield           | 6.6%        | -    | 6.1%               | Sponsor Equity       | \$3,893,359  | A CONTRACTOR OF THE PARTY OF TH | Mezz Loan                 | \$0          | 55%             | 7.25%       |
| DSCR                 | 1.33x       |      | 1.19x              | Loan-to-Value        | 62.5%        |                                                                                                                                                                                                                                                                                                                                                                                                                                                                                                                                                                                                                                                                                                                                                                                                                                                                                                                                                                                                                                                                                                                                                                                                                                                                                                                                                                                                                                                                                                                                                                                                                                                                                                                                                                                                                                                                                                                                                                                                                                                                                                                                | Other                     | \$0          | 60%             | 6.65%       |
| Loan Term (Years)    | 10          |      |                    | NOI                  | \$407,048    |                                                                                                                                                                                                                                                                                                                                                                                                                                                                                                                                                                                                                                                                                                                                                                                                                                                                                                                                                                                                                                                                                                                                                                                                                                                                                                                                                                                                                                                                                                                                                                                                                                                                                                                                                                                                                                                                                                                                                                                                                                                                                                                                | Sponsor Equity            | \$3,893,359  | 65%             | 6.14%       |
| Loan Type            | Fixed       |      |                    | UWNCF                | \$399,782    |                                                                                                                                                                                                                                                                                                                                                                                                                                                                                                                                                                                                                                                                                                                                                                                                                                                                                                                                                                                                                                                                                                                                                                                                                                                                                                                                                                                                                                                                                                                                                                                                                                                                                                                                                                                                                                                                                                                                                                                                                                                                                                                                | Total Sources             | \$10,158,984 | Interest Rate   | <u>DSCR</u> |
| Index Rate           | 0.77%       |      | 10-YR UST          | DSCR                 | 1.28x        | UWNCF                                                                                                                                                                                                                                                                                                                                                                                                                                                                                                                                                                                                                                                                                                                                                                                                                                                                                                                                                                                                                                                                                                                                                                                                                                                                                                                                                                                                                                                                                                                                                                                                                                                                                                                                                                                                                                                                                                                                                                                                                                                                                                                          | Uses                      |              | 2.92%           | 1.27x       |
| Credit Spread        | 2.15%       | -    | 2.35%              | Debt Yield           | 6.38%        | UWNCF                                                                                                                                                                                                                                                                                                                                                                                                                                                                                                                                                                                                                                                                                                                                                                                                                                                                                                                                                                                                                                                                                                                                                                                                                                                                                                                                                                                                                                                                                                                                                                                                                                                                                                                                                                                                                                                                                                                                                                                                                                                                                                                          | Purchase Price            | \$10,025,000 | 3.02%           | 1.26x       |
| Interest Rate        | 2.92%       | -    | 3.12%              | Annual DS (Amort)    | \$317,968    |                                                                                                                                                                                                                                                                                                                                                                                                                                                                                                                                                                                                                                                                                                                                                                                                                                                                                                                                                                                                                                                                                                                                                                                                                                                                                                                                                                                                                                                                                                                                                                                                                                                                                                                                                                                                                                                                                                                                                                                                                                                                                                                                | 3rd Party Reports         | \$15,000     | 3.12%           | 1.24x       |
| Loan Constant        | 5.01%       | -    | 5.14%              | Annual DS (IO)       | \$189,473    |                                                                                                                                                                                                                                                                                                                                                                                                                                                                                                                                                                                                                                                                                                                                                                                                                                                                                                                                                                                                                                                                                                                                                                                                                                                                                                                                                                                                                                                                                                                                                                                                                                                                                                                                                                                                                                                                                                                                                                                                                                                                                                                                | Legal                     | \$15,000     | 3.22%           | 1.23x       |
| Amortization (Years) | 30          |      |                    | NCF after DS (Amort) | \$89,080     |                                                                                                                                                                                                                                                                                                                                                                                                                                                                                                                                                                                                                                                                                                                                                                                                                                                                                                                                                                                                                                                                                                                                                                                                                                                                                                                                                                                                                                                                                                                                                                                                                                                                                                                                                                                                                                                                                                                                                                                                                                                                                                                                | Lender Fee                | \$31,328     | Cap Rate        | <u>LTV</u>  |
| Interest Only (Mos)  | 0           |      |                    | NCF after DS (IO)    | \$217,576    |                                                                                                                                                                                                                                                                                                                                                                                                                                                                                                                                                                                                                                                                                                                                                                                                                                                                                                                                                                                                                                                                                                                                                                                                                                                                                                                                                                                                                                                                                                                                                                                                                                                                                                                                                                                                                                                                                                                                                                                                                                                                                                                                | TI/LC Holdbacks           | \$0          | 4.06%           | 62.5%       |
| Lender Fees          | 0.25%       |      | 0.50%              | Balance @ Maturity   | \$4,781,865  | \$144,905/SF                                                                                                                                                                                                                                                                                                                                                                                                                                                                                                                                                                                                                                                                                                                                                                                                                                                                                                                                                                                                                                                                                                                                                                                                                                                                                                                                                                                                                                                                                                                                                                                                                                                                                                                                                                                                                                                                                                                                                                                                                                                                                                                   | CapEx Holdbacks           | \$0          | 4.31%           | 66.3%       |
| Prepayment           | Step Down   |      |                    | Year 1 ROE (Amort)   | 2.29%        |                                                                                                                                                                                                                                                                                                                                                                                                                                                                                                                                                                                                                                                                                                                                                                                                                                                                                                                                                                                                                                                                                                                                                                                                                                                                                                                                                                                                                                                                                                                                                                                                                                                                                                                                                                                                                                                                                                                                                                                                                                                                                                                                | <b>Prepayment Penalty</b> | \$0          | 4.56%           | 70.2%       |
| Recourse             | None (stand | lard | carve-outs)        | Year 1 ROE (IO)      | 5.59%        |                                                                                                                                                                                                                                                                                                                                                                                                                                                                                                                                                                                                                                                                                                                                                                                                                                                                                                                                                                                                                                                                                                                                                                                                                                                                                                                                                                                                                                                                                                                                                                                                                                                                                                                                                                                                                                                                                                                                                                                                                                                                                                                                | Title/Escrow              | \$10,000     | 4.81%           | 74.0%       |
| Closing Timeframe    | 45          |      | Days               |                      |              |                                                                                                                                                                                                                                                                                                                                                                                                                                                                                                                                                                                                                                                                                                                                                                                                                                                                                                                                                                                                                                                                                                                                                                                                                                                                                                                                                                                                                                                                                                                                                                                                                                                                                                                                                                                                                                                                                                                                                                                                                                                                                                                                | Closing Costs/Fees        | \$62,656     |                 | 50.55       |
|                      |             |      |                    |                      | Service Co.  | Te-State                                                                                                                                                                                                                                                                                                                                                                                                                                                                                                                                                                                                                                                                                                                                                                                                                                                                                                                                                                                                                                                                                                                                                                                                                                                                                                                                                                                                                                                                                                                                                                                                                                                                                                                                                                                                                                                                                                                                                                                                                                                                                                                       | Total Uses                | \$10,158,984 | Service Service | 1           |