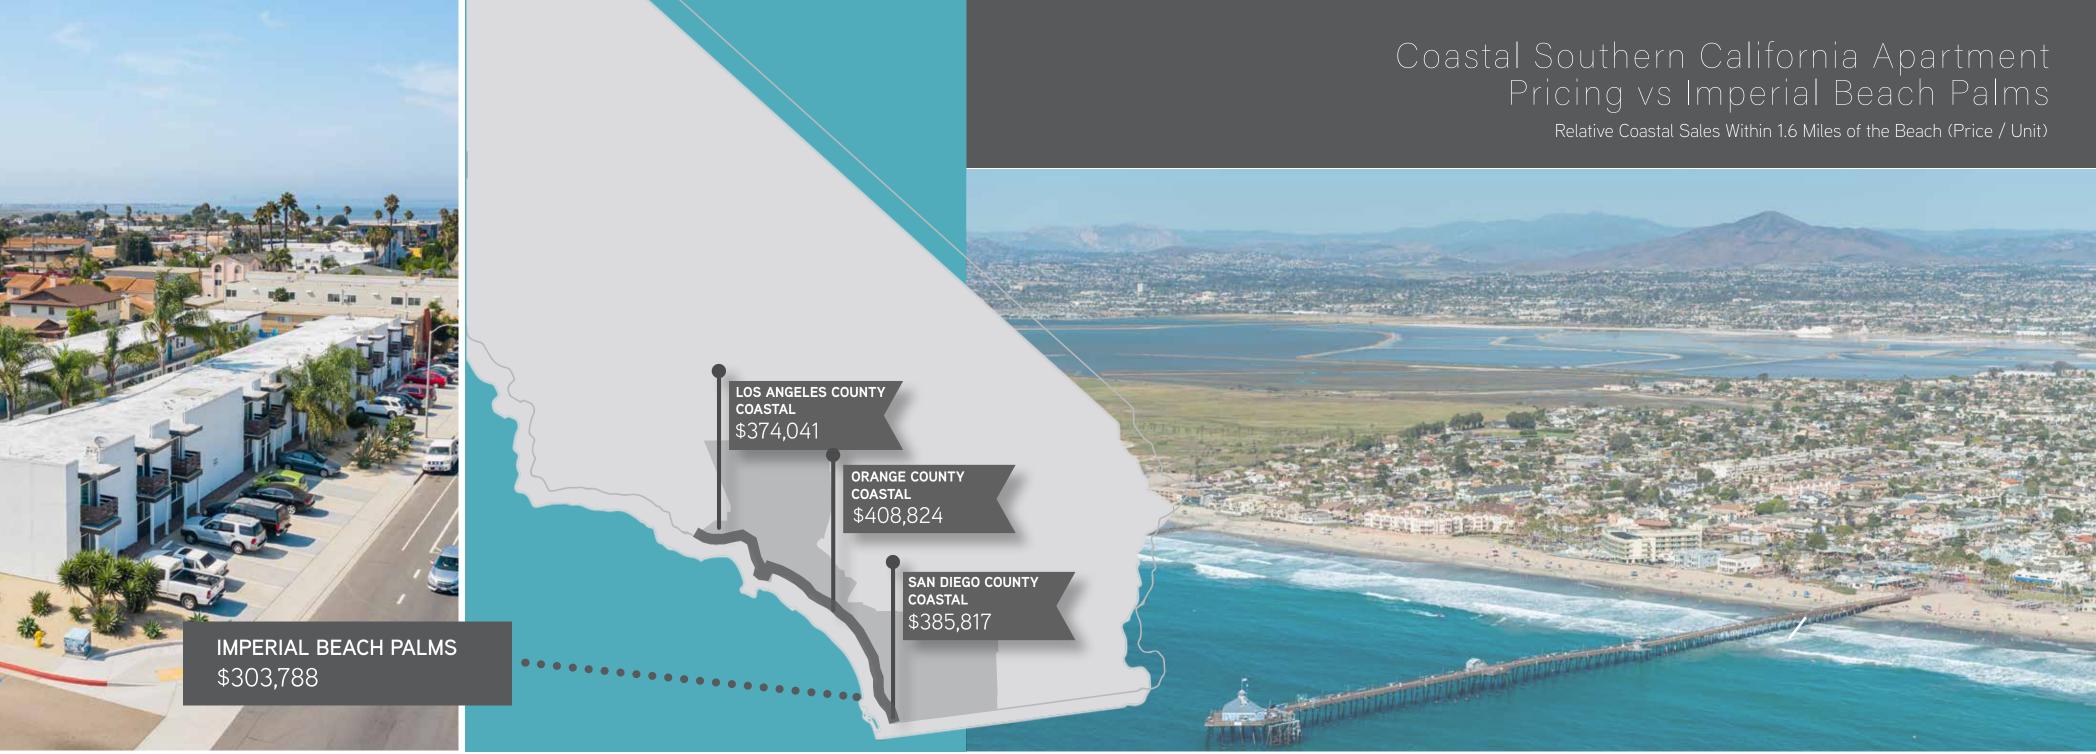

### The Opportunity

Imperial Beach Palms, located in Coastal South Bay San Diego County, is an opportunity to purchase a stabilized apartment asset with scale in the blossoming beach community of Imperial Beach. The property has undergone significant interior & exterior renovations with approx. 80% of the interiors having been upgraded. The exterior includes all new double-pane windows, new paint and balcony design features, a new trendy property sign, redesigned courtyard with built-in BBQ, low maintenance landscaping, high quality artificial turf and much more. The property also has 54 parking spaces, with the ability for the new owner to capitalize on implementing a parking income plan to boost GSI. Imperial Beach Palms is priced below recent comparables in the immediate area and significantly below other Southern California coastal apartment properties, located within 1.6 miles to the beach.

GIM (Market R in Units +Quar

Year Built:

APN:

Surface Parkin

Large Storage Gross Building

Land Area SF

\* Updated Oct 2020 per new rent survey.

|                                                  | \$10,025,000                                             |
|--------------------------------------------------|----------------------------------------------------------|
|                                                  | 33                                                       |
|                                                  | \$303,788                                                |
|                                                  | 21 - 1BR/1BA<br>4 - 2BR/1BA<br>8 - 2BR/1.5BA             |
|                                                  | \$415                                                    |
| Rate (Current):                                  | 4.1%                                                     |
| Rate (Turnover):                                 | <del>4.6%</del> <b>4.8%</b> *                            |
| Rate (Market Rent 'RC'+<br>'s in Units +Quartz): | <del>5.4%</del> 5.6%*                                    |
| :                                                | 14.68                                                    |
| r):                                              | <del>13.49</del> <b>13.16*</b>                           |
| Rent 'RC' + Washer/Dryers<br>rtz):               | <del>12.16-</del> 11.89*                                 |
|                                                  | 1972                                                     |
|                                                  | 626-342-16-00                                            |
| ng Spaces:                                       | 26 in Back<br>22 in Front<br>3 Tandem (Covered) -6 Total |
| Units:                                           | 8                                                        |
| g SF:                                            | 24,144                                                   |
| :                                                | 34,848                                                   |
|                                                  |                                                          |

### Investment Summary

| Price:                                                                    | \$10,025,000                 |
|---------------------------------------------------------------------------|------------------------------|
| Units:                                                                    | 33                           |
| Price/Unit:                                                               | \$303,788                    |
| Unit Mix:                                                                 | 21 - 1BR/1BA                 |
|                                                                           | 4 - 2BR/1BA                  |
|                                                                           | 8 - 2BR/1.5BA                |
| Price/SF:                                                                 | \$415                        |
| Capitalization Rate (Current):                                            | 4.1%                         |
| Capitalization Rate (Turnover):                                           | 4.8%                         |
| Capitalization Rate (Market Rent 'RC' + Washer/Dryers in Units + Quartz): | 5.6%                         |
| GIM (Current):                                                            | 14.68                        |
| GIM (Turnover):                                                           | 13.16                        |
| GIM (Market Rent 'RC' + Washer/Dryers in Units + Quartz):                 | 11.89                        |
| Year Built:                                                               | 1972                         |
| APN:                                                                      | 626-342-16-00                |
| Surface Parking Spaces:                                                   | 26 in Back                   |
|                                                                           | 22 in Front                  |
|                                                                           | 3 Tandem (Covered) - 6 Total |
| Large Storage Units:                                                      | 8                            |
| Gross Building SF:                                                        | 24,144                       |
| Land Area SF:                                                             | 34,848                       |
|                                                                           |                              |