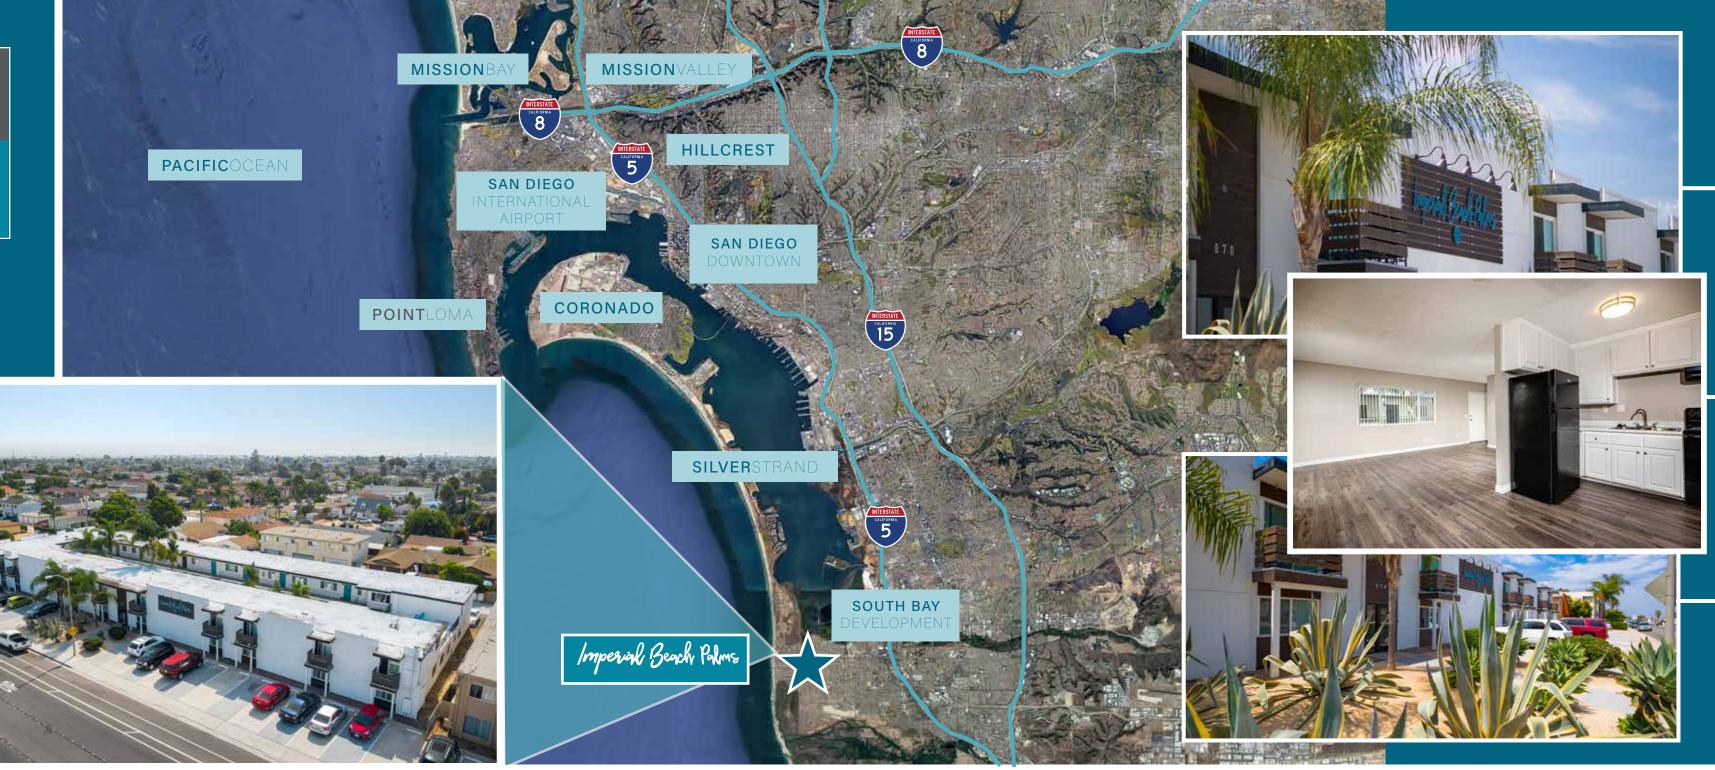

### The Opportunity

Imperial Beach Palms, located in Coastal South Bay San Diego County, is an opportunity to purchase a stabilized apartment asset with scale in the blossoming beach community of Imperial Beach. The property has undergone significant interior & exterior renovations with approx. 80% of the interiors having been upgraded. The exterior includes all new double-pane windows, new paint and balcony design features, a new trendy property sign, redesigned courtyard with built-in BBQ, low maintenance landscaping, high quality artificial turf and much more. The property also has 54 parking spaces, with the ability for the new owner to capitalize on implementing a parking income plan to boost GSI. Imperial Beach Palms is priced below recent comparables in the immediate area and significantly below other Southern California coastal apartment properties, located within 1.6 miles to the beach.

### Overview

Located in San Diego's South Bay region, and the southernmost beach town in California, Imperial Beach is just five miles north of the Mexico border, and includes a 4-mile stretch of beach offering a host of activities including great surfing, sport fishing, beach volleyball and horseback riding along the coast. The Imperial Beach pier provides sweeping views of the Los Coronados Islands and is a popular spot for strolling, pier fishing and watching the sunset. Imperial Beach is connected to Coronado by way of the Silver Strand, a narrow, 7-mile long isthmus, popular for camping, bird watching and bicycling. Imperial Beach is also home to the Tijuana River National Estuary, a place where the fresh water of the Tijuana River mixes with the salt water of the Pacific Ocean creating the largest saltwater marsh in Southern California. The estuary is one of the top birding spots in San Diego with many endangered birds and wildlife on display. Close by you will also find the Living Coast Discovery Center, a family and budget friendly aquarium experience.