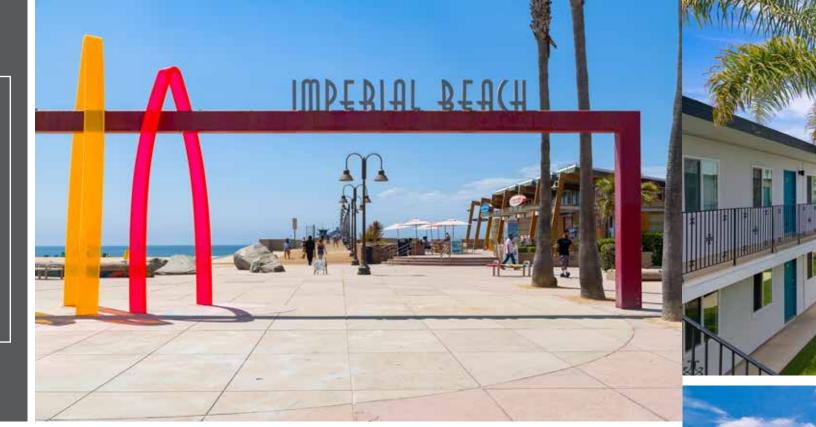

### BLOSSOMING IMPERIAL BEACH

WALK TO Shopping, restaurants & iconic bay shore bike path

### Overview

Located in San Diego's South Bay region, and the southernmost beach town in California, Imperial Beach is just five miles north of the Mexico border, and includes a 4-mile stretch of beach offering a host of activities including great surfing, sport fishing, beach volleyball and horseback riding along the coast. The Imperial Beach pier provides sweeping views of the Los Coronados Islands and is a popular spot for strolling, pier fishing and watching the sunset. Imperial Beach is connected to Coronado by way of the Silver Strand, a narrow, 7-mile long isthmus, popular for camping, bird watching and bicycling. Imperial Beach is also home to the Tijuana River National Estuary, a place where the fresh water of the Tijuana River mixes with the salt water of the Pacific Ocean creating the largest saltwater marsh in Southern California. The estuary is one of the top birding spots in San Diego with many endangered birds and wildlife on display. Close by you will also find the Living Coast Discovery Center, a family and budget friendly aquarium experience.

## WALKING DISTANCE

Walkable to upscale shopping restaurants and nightlife