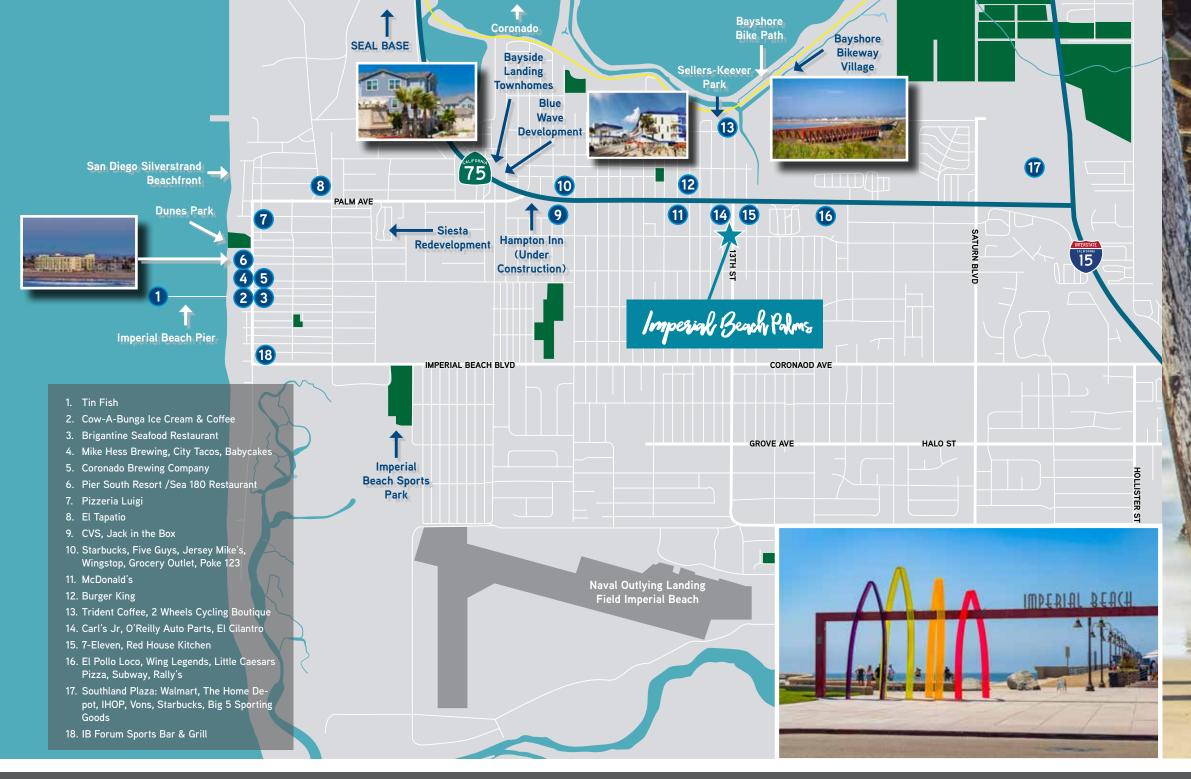

### BLOSSOMING IMPERIAL BEACH

WALK TO Shopping, restaurants & iconic bay shore bike path

### Overview

Located in San Diego's South Bay region, and the southernmost beach town in California, Imperial Beach is just five miles north of the Mexico border, and includes a 4-mile stretch of beach offering a host of activities including great surfing, sport fishing, beach volleyball and horseback riding along the coast. The Imperial Beach pier provides sweeping views of the Los Coronados Islands and is a popular spot for strolling, pier fishing and watching the sunset. Imperial Beach is connected to Coronado by way of the Silver Strand, a narrow, 7-mile long isthmus, popular for camping, bird watching and bicycling. Imperial Beach is also home to the Tijuana River National Estuary, a place where the fresh water of the Tijuana River mixes with the salt water of the Pacific Ocean creating the largest saltwater marsh in Southern California. The estuary is one of the top birding spots in San Diego with many endangered birds and wildlife on display. Close by you will also find the Living Coast Discovery Center, a family and budget friendly aquarium experience.

There is a host of annual events to entertain including free fish derbies, triathlons and the annual Sun & Sea Festival featuring elaborate, awe-inspiring works of sandcastle art. Other art in the area includes the Surfboard Museum, an outdoor public art project exploring the history of surfing in Imperial Beach. A bike path that runs from Imperial Beach to Coronado provides beautiful views of southern San Diego bay, the salt flats and Silver Strand State Beach.

In the last decade, Imperial Beach has undergone a revitalization effort, though one that has not destroyed its unique character. Following the opening of the 78room Autograph Collection by Marriott hotel, it began to shed its more rough-and-tumble image, and small businesses in the area saw a wave of investment. The opening of 27,334 SF Breakwater Town Center in 2017 brought new retail offerings to the area, and the developments have met with little local opposition. This wave of development is also bringing new housing in its wake.

### Bikeway Village

Ideally located at the Southern end of the San Diego Bay National Wildlife Refuge, Bikeway Village is the perfect pitstop for bicyclist, s birdwatchers and those looking to escape the San Diego hustle. Designed to house a cafe, bike shop and restaurant featureing a courtyard that is ideal for private events, weddings. Home to Coronado Brewing Company 7,000 sf restaurant, 10 barrel brewery and future distillery, featuring outdoor seating and fire pits.. Sweeping views of the water and downtown San Diego in the distance. Native landscaping and modern-eco architecture.