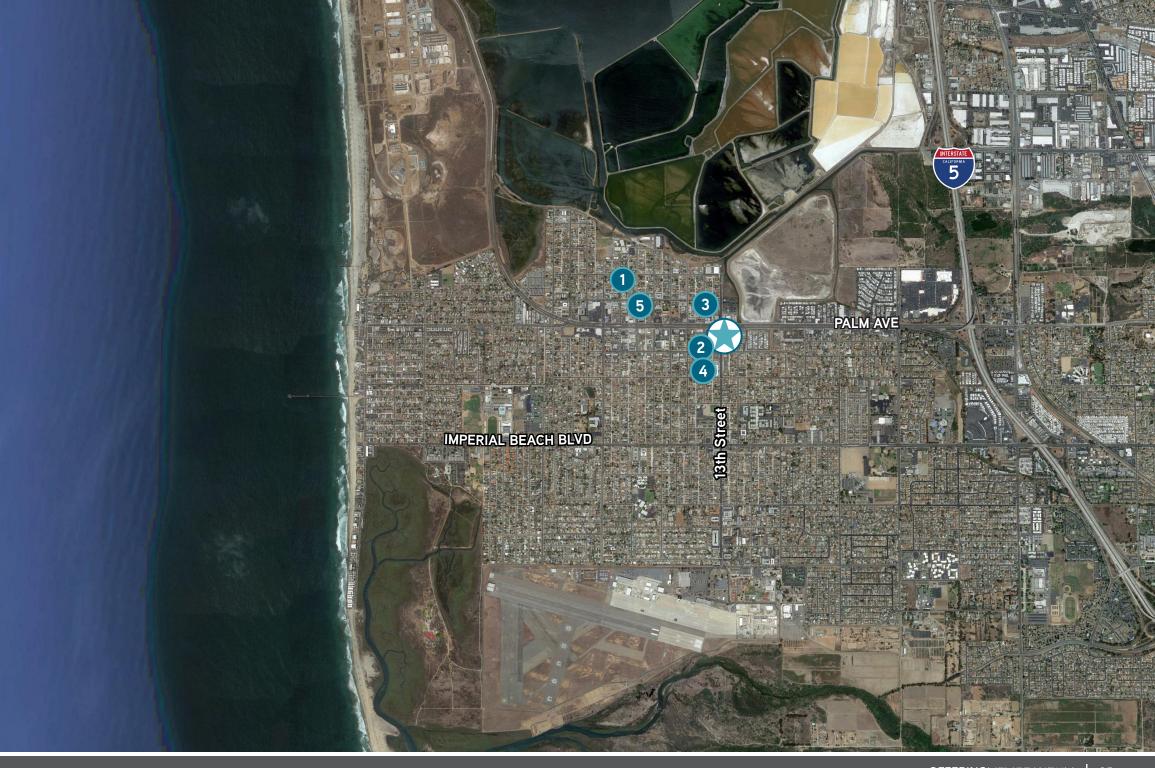

## UPDATED RENT SURVEY - OCTOBER 2020

| Property Image                          | Project Name / Address                                                     | Age           | Units         | Type<br>(Br/Ba)                                                                                        | SF                                     | Current Rent                                                                                                  | Turnover Rent                                                                                     | Market Rent (RC) -<br>Post W/D + Quartz                                                                      | Market Rent (RC) -<br>Post W/D + Quartz<br>Rent / SF                                    |
|-----------------------------------------|----------------------------------------------------------------------------|---------------|---------------|--------------------------------------------------------------------------------------------------------|----------------------------------------|---------------------------------------------------------------------------------------------------------------|---------------------------------------------------------------------------------------------------|--------------------------------------------------------------------------------------------------------------|-----------------------------------------------------------------------------------------|
|                                         | <b>Imperial Beach Palms</b><br>870 13th Street<br>Imperial Beach, CA 91932 | 1972          | 33            | 1BR/1BA<br>1BR/1BA   R<br>1BR/1BA   RC<br>2BR/1BA   RC<br>2BR/1.5BA<br>2BR/1.5BA   R<br>2BR/1.5BA   RC | 630<br>630<br>630<br>775<br>875<br>875 | \$1,390-1,500<br>\$1,400-1,527<br>\$1,475-1,550<br>\$1,800<br>\$1,800-1,900<br>\$1,611-1,661<br>\$1,800-1,900 | \$1,500 \$1,575<br>\$1,550 \$1,625<br>\$1,600 \$1,675<br>\$1,900<br>\$1,900<br>\$1,950<br>\$2,000 | \$1,750 \$1,825<br>\$1,750 \$1,825<br>\$1,750 \$1,825<br>\$2,200<br>\$2,250<br>\$2,250<br>\$2,250<br>\$2,250 | \$2.78 \$2.89<br>\$2.78 \$2.89<br>\$2.78 \$2.89<br>\$2.84<br>\$2.57<br>\$2.57<br>\$2.57 |
| Notes: Recent interior & exterior renov | rations.                                                                   |               |               |                                                                                                        |                                        |                                                                                                               |                                                                                                   |                                                                                                              |                                                                                         |
|                                         | 584 11th Street<br>Imperial Beach, CA 91932                                | 1977          | 10            | 1BR/1BA<br>2BR/1BA                                                                                     | 650<br>800                             | <del>\$1,695-<b>\$1,775</b></del><br>\$2,095                                                                  |                                                                                                   |                                                                                                              | <del>\$2.61 <b>\$2.73</b></del><br>\$2.62                                               |
| Notes: Nicely renovated units. No in-u  | nit Washer/Dryer.                                                          |               |               |                                                                                                        |                                        |                                                                                                               |                                                                                                   |                                                                                                              |                                                                                         |
| 2                                       | <b>1285-99 Donax Avenue</b><br>Imperial Beach, CA 91932                    | 2019          | 8             | 3BR/2.5BA                                                                                              | 1,623                                  | \$3,000                                                                                                       |                                                                                                   |                                                                                                              | \$1.85                                                                                  |
| Notes: Newer construction condo locat   | ed 1 parcel away from Imperial Bea                                         | ich Palms. L  | Jnit has in-u | ınit Washer/Dryer.                                                                                     |                                        |                                                                                                               |                                                                                                   |                                                                                                              |                                                                                         |
| 3                                       | <b>621 Forence Street</b><br>Imperial Beach, CA 91932                      | 1948          | 4             | 2BR/1BA                                                                                                | 600                                    | \$2,095                                                                                                       |                                                                                                   |                                                                                                              | \$3.49                                                                                  |
| Notes: Nicely renovated unit. No in-un  | it Washer/Dryer.                                                           |               |               |                                                                                                        |                                        |                                                                                                               |                                                                                                   |                                                                                                              |                                                                                         |
| 4                                       | 1190 13th Street<br>Imperial Beach, CA 91932                               | 1975          | 6             | 1BR/1BA                                                                                                | <del>700</del> <b>575</b>              | <del>\$1,600.</del> <b>\$1,675</b>                                                                            |                                                                                                   |                                                                                                              | <del>\$2.29</del> <b>\$2.91</b>                                                         |
| Notes: Nicely renovated unit. No in-un  | it Washer/Dryer.                                                           |               |               |                                                                                                        |                                        |                                                                                                               |                                                                                                   |                                                                                                              |                                                                                         |
| 5                                       | <b>615 9th Street</b><br>Imperial Beach, CA 91932                          | 1972          | 36            | 2BR/1BA                                                                                                | 825                                    | \$2,200                                                                                                       |                                                                                                   |                                                                                                              | \$2.67                                                                                  |
| Notes: Dated interior renovation. Unit  | includes small Washer/Dryer comb                                           | o in the clos | set.          |                                                                                                        |                                        |                                                                                                               |                                                                                                   |                                                                                                              |                                                                                         |