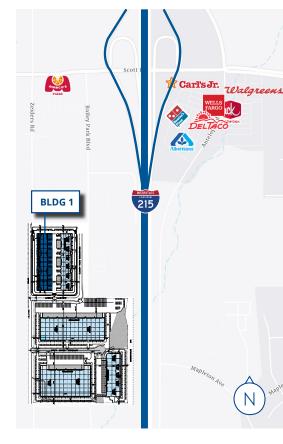

# ZEIDERS ROAD 78 ╗╢┉╷╷╷╷╷╷╷╷╷╷╷╷╷ CICCOTTI STREET **AVAILABLE\*** LEASED Chute Systems 36.418 SF 40, (W)**GROUND LEVEL DOCK HIGH DOORS** DOCK DOORS

#### \*AVAILABLE NOVEMBER 2023