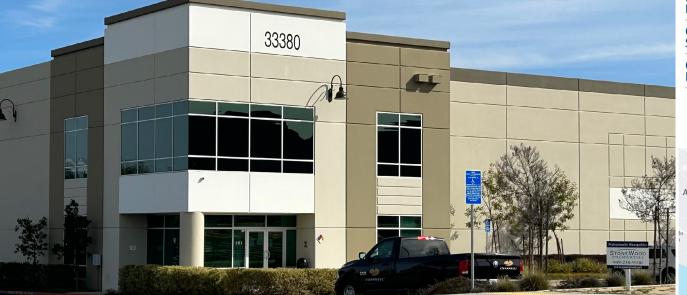

# FOR SALE | OWNER/USER OPPORTUNITY 72,835 SF 33380 ZEIDERS ROAD | MENIFEE, CA

# FOR SALE | OWNER/USER OPPORTUNITY New Industrial Development 72,835 SF 33380 ZEIDERS ROAD | MENIFEE, CA

33380 Zeiders Road is a rare opportunity to own a Class A Industrial Facility in the City of Menifee. The building was built in 2018 and has 20 dock high doors, 6 GL Doors, heavy power, and 24' clear height. This is an excellent opportunity for an owner user to utilize SBA financing and occupy 51% of the building while getting rental income on the other 49% of the building which is leased through January of 2025. The building is conveniently located minutes off the I-215 Freeway near residential and numerous retail amenities.

# FOR SALE | OWNER/USER OPPORTUNITY **New Industrial Development** BLDG 1 | 72,835 SF

33380 ZEIDERS ROAD | MENIFEE, CA