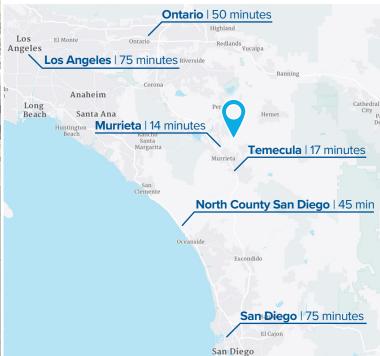

# **CITY OF MENIFEE**

Menifee is located in Riverside County, 25 miles south of the city of Riverside and 45 miles north of San Diego County. The city has excellent access to surrounding submarkets, as well as large metropolitan areas such as Los Angeles, via I-215 and I-15. With millions of square feet of commercial and industrial space in development and an abundance of new housing developments, Menifee and the Inland Empire has become a hot spot for company expansions.