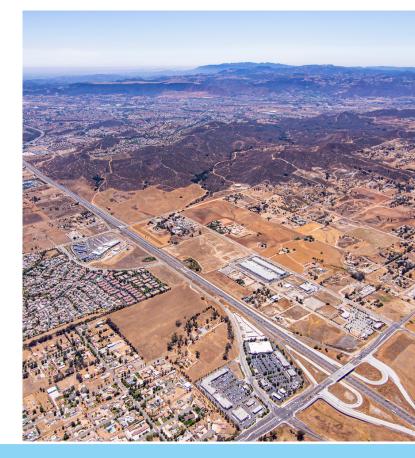

# **CITY OF MENIFEE**

Menifee is located in Riverside County, 25 miles south of the city of Riverside and 45 miles north of San Diego County. The city has excellent access to surrounding submarkets, as well as large metropolitan areas such as Los Angeles, via I-215 and I-15. With millions of square feet of commercial and industrial space in development and an abundance of new housing developments, Menifee and the Inland Empire has become a hot spot for company expansions.

Commerical Development

Active Development Projects

15M SF Industrial Development