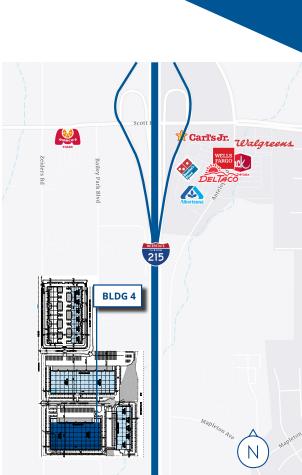

ors        | 29                                           |
| Office Space<br>SF        | TBD                                          |
| Trailer Parking<br>Spaces | 42                                           |
| Auto Parking<br>Spaces    | 303                                          |
| Power                     | 2,000 amps<br>277/480 V w/<br>4,000 amp UGPS |
| Sprinkler                 | ESFR                                         |
| Truck Court               | 185′                                         |
| Secured Yard              | Yes                                          |
|                           |                                              |







## FOR LEASE OR SALE

## **New Industrial Development**

## BLDG 4 | 220,606 SF

33540 ZEIDERS ROAD | MENIFEE, CA





**JUPITER** 



+1 760 930 7966 tucker.hohenstein@colliers.com *Lic. No 00999360*  **Gordon Mize** 

+1 951 445 4504 gmize@leetemecula.com *Lic. No 01275376*  Joey Jones

+1 909 612 2628 joey.jones@colliers.com *Lic. No 01952925*  **Hank Jenkins** 

+1 760 930 7904 hank.jenkins@colliers.com *Lic. No 01981328*