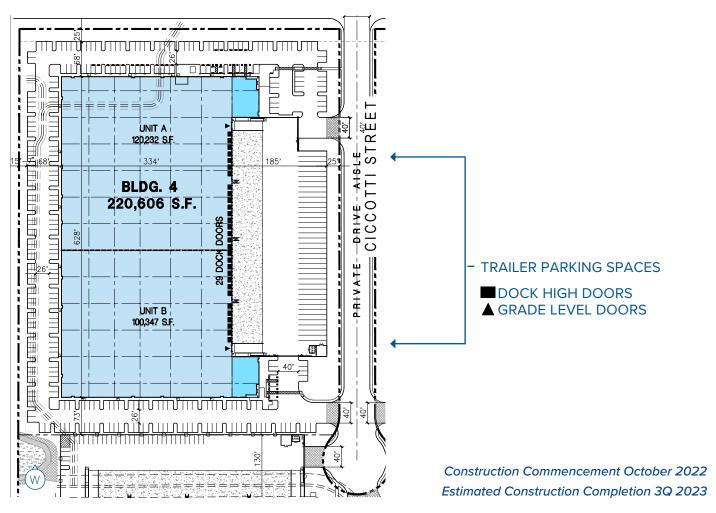

## FOR LEASE OR SALE

**New Industrial Development** 

| Acres                     | 12.95                                        |
|---------------------------|----------------------------------------------|
| Clear Height              | 36′                                          |
| Dock-High<br>Doors        | 29                                           |
| Office Space<br>SF        | TBD                                          |
| Trailer Parking<br>Spaces | 42                                           |
| Auto Parking<br>Spaces    | 303                                          |
| Power                     | 2,000 amps<br>277/480 V w/<br>4,000 amp UGPS |
| Sprinkler                 | ESFR                                         |
| Truck Court               | 185′                                         |
| Secured Yard              | Yes                                          |
|                           |                                              |