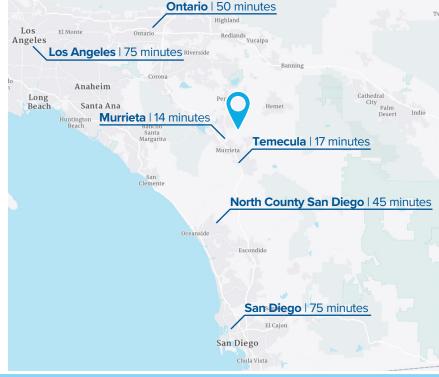

## FOR LEASE OR SALE

**New Industrial Development** 

| Acres                     | 12.95                                        |
|---------------------------|----------------------------------------------|
| Clear Height              | 36′                                          |
| Dock-High<br>Doors        | 29                                           |
| Office Space<br>SF        | TBD                                          |
| Trailer Parking<br>Spaces | 42                                           |
| Auto Parking<br>Spaces    | 303                                          |
| Power                     | 2,000 amps<br>277/480 V w/<br>4,000 amp UGPS |
| Sprinkler                 | ESFR                                         |
| Truck Court               | 185′                                         |
| Secured Yard              | Yes                                          |
|                           |                                              |