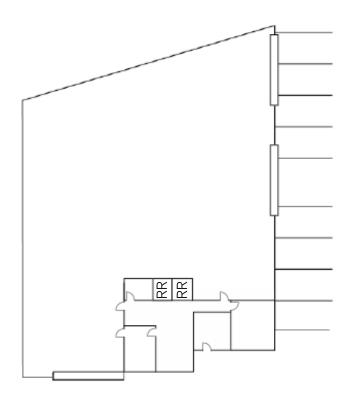

## Floor Plan

### Suite Highlights

MG

- ± 8,552 SF freestanding industrial building
- Fenced parking and outside yard storage area
- 3 grade level doors 12' x 10'
- Efficient floor plan with refurbished office improvements (Reception, 3 private offices, 2 restrooms)
- 14.5' clear height
- Excellent visibility on Highway 76
- Power: 400 amps 120/208v 3 phase and an additional 400 amps 277/480v 3 phase