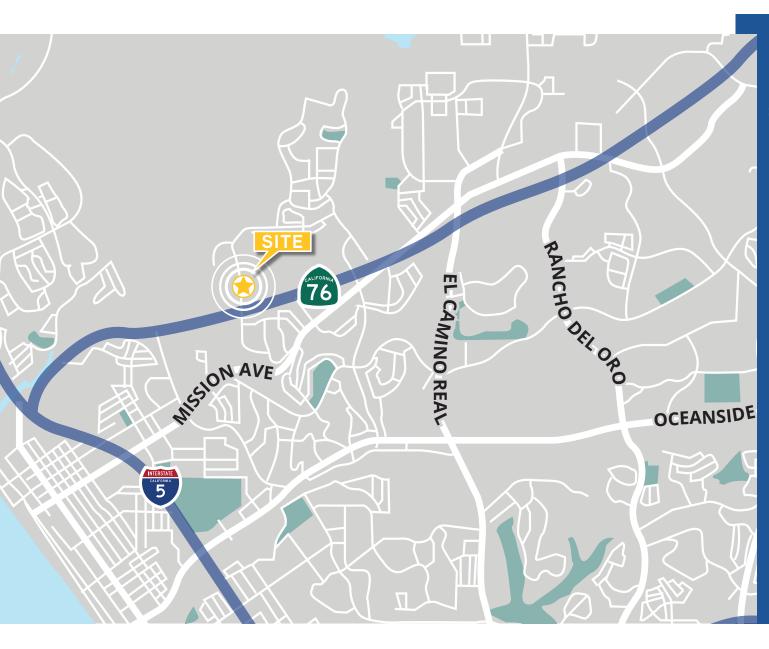

# 622 Airport Road Oceanside, CA 92058

### Suite Highlights

MG

- ± 8,552 SF freestanding industrial building
- Fenced parking and outside yard storage area
- 3 grade level doors 12' x 10'
- Efficient floor plan with refurbished office improvements (Reception, 3 private offices, 2 restrooms)
- 14.5' clear height
- Excellent visibility on Highway 76
- Power: 400 amps 120/208v 3 phase and an additional 400 amps 277/480v 3 phase