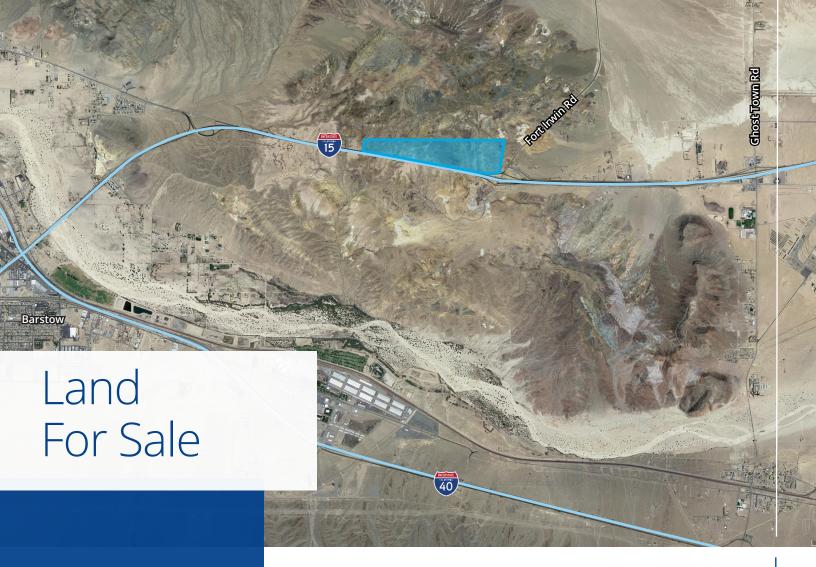

# I-15 & Fort Irwin Rd Barstow, CA 92311

# 92.3 Acres of Freeway Frontage, RC Zoned Land

This RC zoned land property features 5,000 feet of freeway frontage along Interstate 15, the area's primary thoroughfare. Located approximately 65 miles north of San Bernardino, Barstow is a major transportation hub for the Inland Empire. Barstow is also home to multiple military bases.

# **Property Details**

| Address:          | I-15 & Fort Irwin Road |
|-------------------|------------------------|
| APN:              | 0424-041-08            |
| Location:         | Barstow, CA            |
| Zoning:           | RC                     |
| Parcel Size:      | 92.3 acres             |
| Freeway Frontage: | 5,000 feet along I-15  |
|                   |                        |