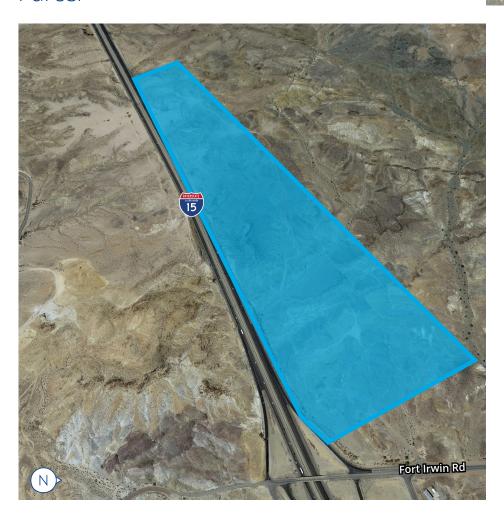

# Parcel

# **Property Details**

| Address:          | I-15 & Fort Irwin Road |
|-------------------|------------------------|
| APN:              | 0424-041-08            |
| Location:         | Barstow, CA            |
| Zoning:           | RC                     |
| Parcel Size:      | 92.3 acres             |
| Freeway Frontage: | 5,000 feet along I-15  |
|                   |                        |