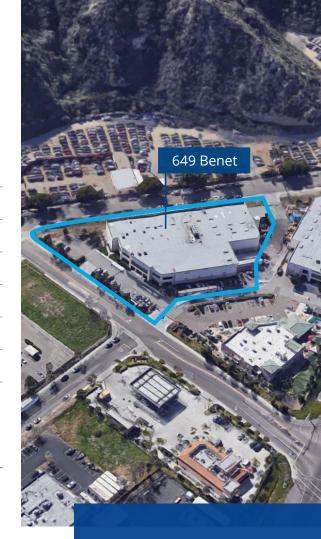

## 649 Benet Rd, Oceanside CA 92058

| Building Size:     | 39,140 SF                |
|--------------------|--------------------------|
| Parcel Size:       | ±2.29 acres              |
| Type:              | Industrial Manufacturing |
| Year Built:        | 2005                     |
| Zoning:            | IL (Light Industrial)    |
| Master Lease Term: | Expires June 30, 2035    |