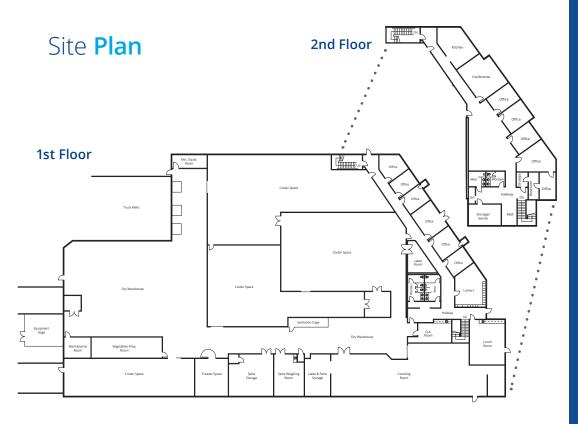

## Property Highlights

## **Strengths**

- Extremely rare cold storage opportunity with cooler and freezer space
- High quality construction
- · 24' clear height
- · 3 dock-high doors and 1 grade-level door truck loading
- · Heavy Power
- Direct freeway proximity and access