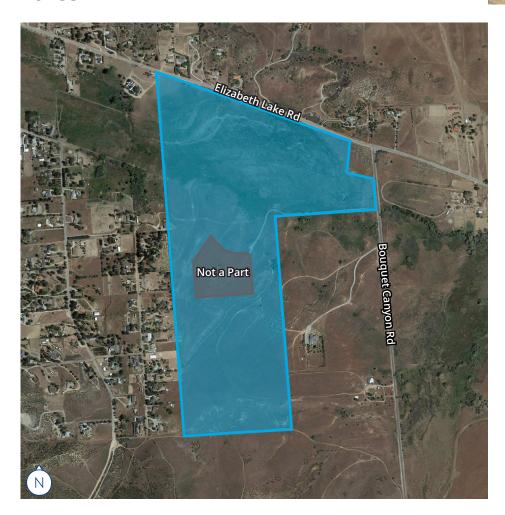

# 39845 Bouquet Canyon Rd Leona Valley, CA 93551

### 149.94 Acres of Cleared Resdiential Development Land

This land property features 149.94 acres along Elizabeth Lake Road, the area's primary thoroughfare. Located approximately 30 miles northeast of Santa Clarita, Leona Valley is growing rapidly with new residential developments and other amenities. Leona Valley is also approximatley 10 miles away from the city of Palmdale.

### **Property Details**

| Address:     | 39845 Bouquet Canyon Rd, Leona Valley   |
|--------------|-----------------------------------------|
| APN:         | 3205-004-019, 020, 022, 023, 024, & 025 |
| Submarket:   | Antelope Valley Area                    |
| Parcel Size: | 149.94 acres                            |
| Condition:   | Cleared, ready for development          |