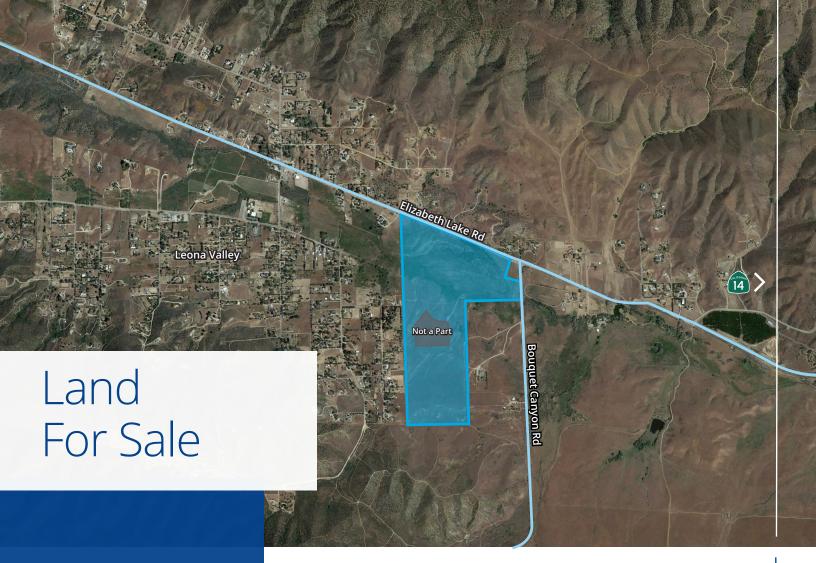

# 39845 Bouquet Canyon Rd Leona Valley, CA 93551

### 149.94 Acres of Cleared Resdiential Development Land

This land property features 149.94 acres along Elizabeth Lake Road, the area's primary thoroughfare. Located approximately 30 miles northeast of Santa Clarita, Leona Valley is growing rapidly with new residential developments and other amenities. Leona Valley is also approximatley 10 miles away from the city of Palmdale.

### **Property Details**

| Address:     | 39845 Bouquet Canyon Rd, Leona Valley   |
|--------------|-----------------------------------------|
| APN:         | 3205-004-019, 020, 022, 023, 024, & 025 |
| Submarket:   | Antelope Valley Area                    |
| Parcel Size: | 149.94 acres                            |
| Condition:   | Cleared, ready for development          |