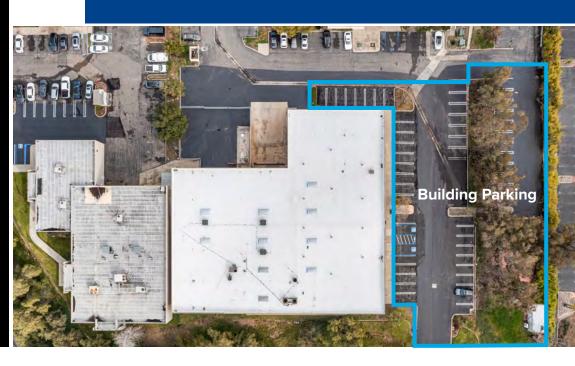

# FLOOR & SITE PLAN

Three 10' x 10' **grade-level** truck doors Two **dock-high** doors

Signage opportunity off Business Park Drive