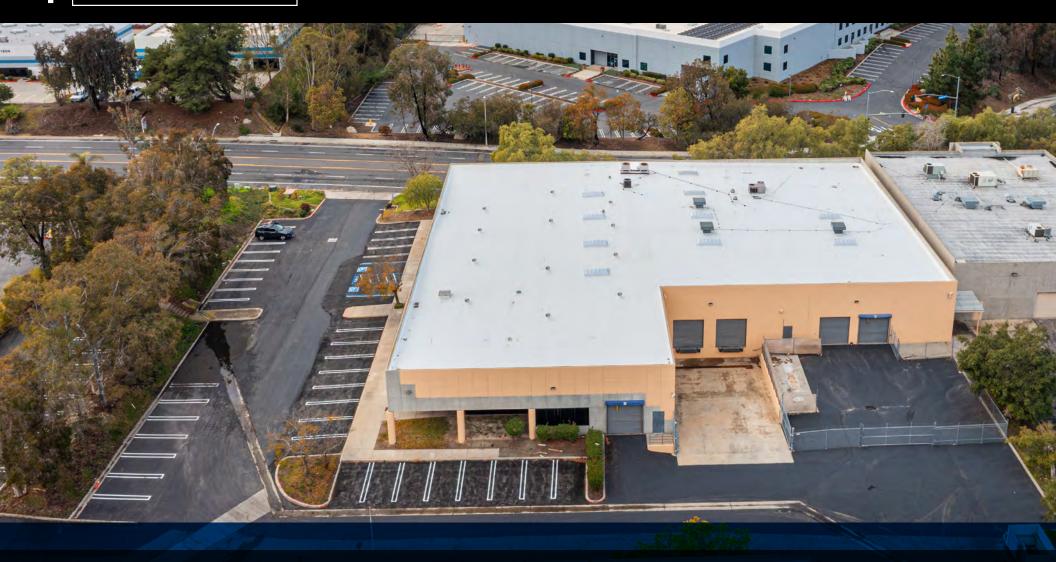

# PROPERTY HIGHLIGHTS

\$1.35/SF NNN

**26,320** SF

Fenced yard

**Natural** gas

**2,000 Amps,** 277/480v

18' - 20' warehouse clear height

**Sprinklered** 

New asphalt & exterior paint

# FLOOR & SITE PLAN

Three 10' x 10' **grade-level** truck doors Two **dock-high** doors

Signage opportunity off Business Park Drive