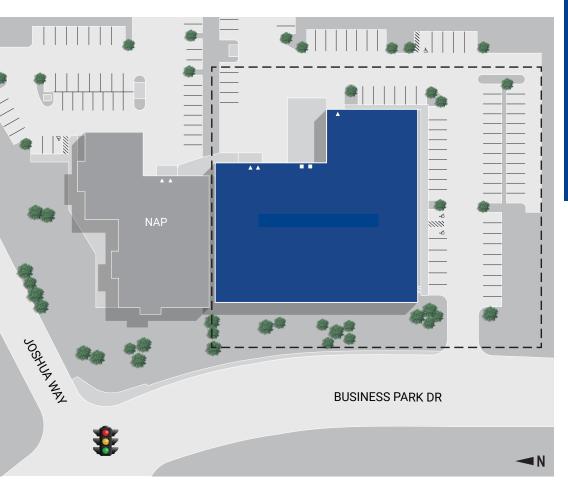

# FLOOR & SITE PLAN

Three 10' x 10' **grade-level** truck doors Two **dock-high** doors

Signage opportunity off Business Park Drive