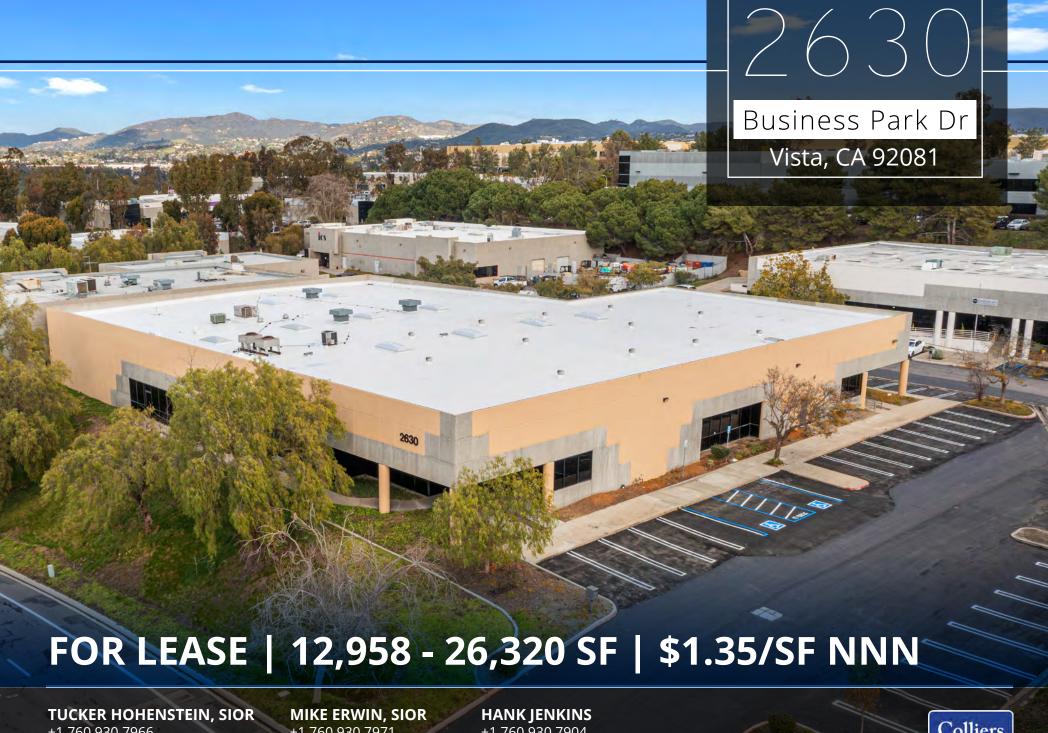

# PROPERTY HIGHLIGHTS

\$1.35/SF NNN

**26,320** SF

Fenced yard

**Natural** gas

**2,000 Amps,** 277/480v

18' - 20' warehouse clear height

**Sprinklered** 

+1 760 930 7966 tucker.hohenstein@colliers.com License No. 00999360

+1 760 930 7971 mike.erwin@colliers.com License No. 01242826

+1 760 930 7904 hank.jenkins@colliers.com License No. 01981328