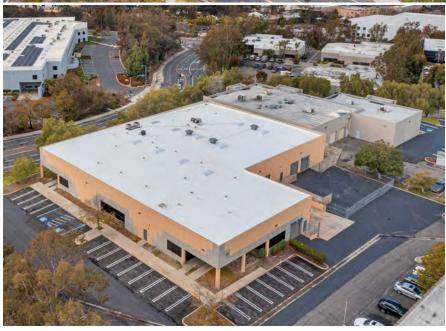

# PROPERTY HIGHLIGHTS

\$1.35/SF NNN

**26,320** SF

Fenced yard

**Natural** gas

**2,000 Amps,** 277/480v

18' - 20' warehouse clear height

**Sprinklered** 

# FLOOR & SITE PLAN

Three 10' x 10' **grade-level** truck doors Two **dock-high** doors

Signage opportunity off Business Park Drive