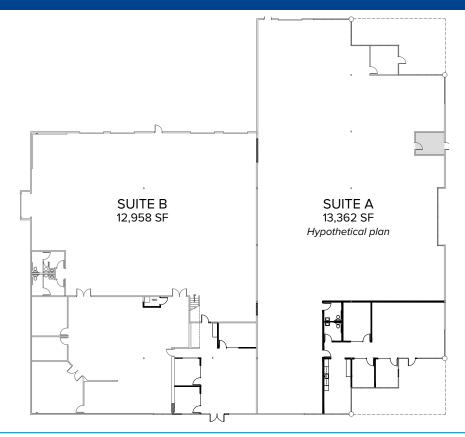

# FLOOR & SITE PLAN

Three 10' x 10' **grade-level** truck doors Two **dock-high** doors

Signage opportunity off Business Park Drive