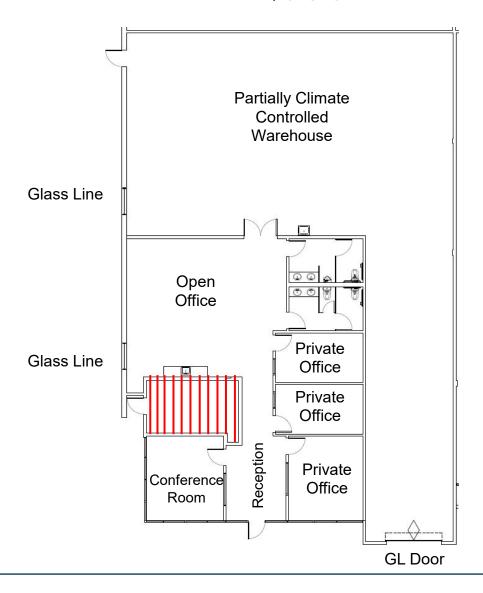

### 2270 Camino Vida Roble

CARLSBAD, CALIFORNIA

| SUITE | TOTAL SIZE | LEASE RATE                 | SPACE TYPE                                                                     |
|-------|------------|----------------------------|--------------------------------------------------------------------------------|
| L     | 5,463 SF   | \$1.65/SF + Estimated CAOE | Offices, Reception, Multiple Restrooms, Partially Climate Controlled Warehouse |

CAOE ESTIMATED TO BE \$0.13/SF

CARLSBAD, CALIFORNIA

**Suite** L | 5,463 SF