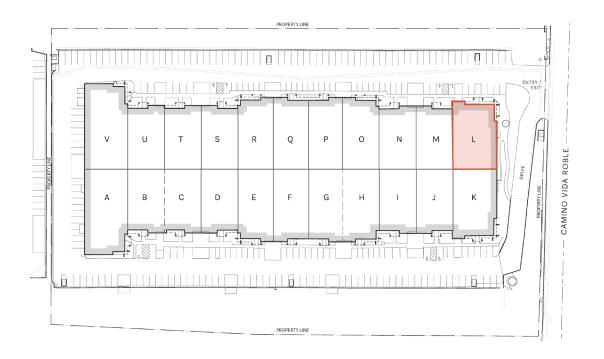

### 2270 Camino Vida Roble

CARLSBAD, CALIFORNIA

| SUITE | TOTAL SIZE | LEASE RATE                 | SPACE TYPE                                                                     |
|-------|------------|----------------------------|--------------------------------------------------------------------------------|
| L     | 5,463 SF   | \$1.65/SF + Estimated CAOE | Offices, Reception, Multiple Restrooms, Partially Climate Controlled Warehouse |

CAOE ESTIMATED TO BE \$0.13/SF

CARLSBAD, CALIFORNIA

**Suite** L | 5,463 SF