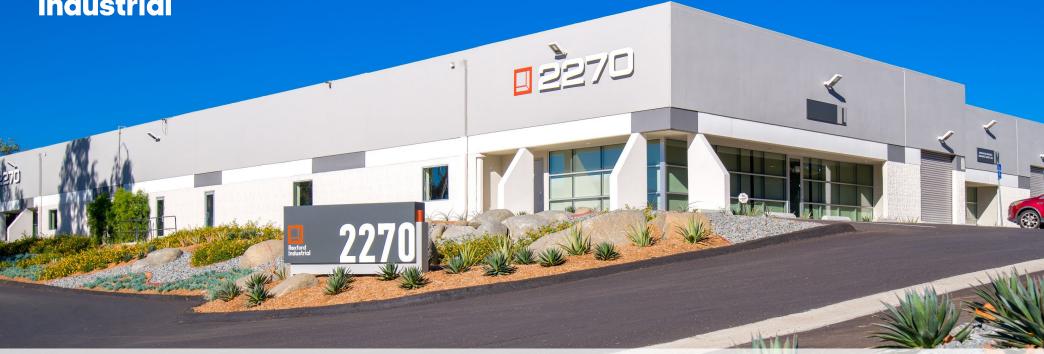

# For Lease 106,311 SF

## Multi-Tenant Industrial Building

New storefronts, exterior paint, and landscaping upgrades

2270 Camino Vida Roble

- Highly functional warehouse & production units available from 5,463 SF
- Office improvements range from 20%-80%
- Natural gas to the building
- 2.2/1,000 parking
- 16' 18' clear height
- Grade-level loading with drive-around access
- Modern outdoor patio areas

CARLSBAD, CALIFORNIA