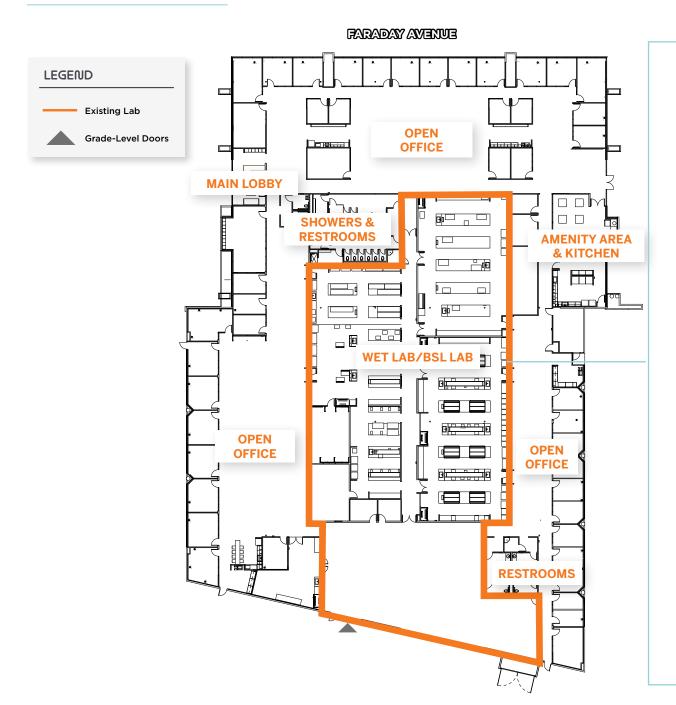

### FLOOR PLAN

±12,600 SF OF EXISTING BSL LAB SPACE

INTERNAL DUCT SYSTEM & LABORATORY HUMIDIFICATION CONTROL SYSTEM

6 CLASS II BIO SAFETY CABINETS

5 CHEMICAL FUME HOODS

4 WET LAB AREAS 2 LAB SUPPORT ROOMS

WET LAB BENCHES

BIO SAFETY CABINETS & FUME HOODS

ONSITE SHOWERS & LOCKERS

AMENITIZED EMPLOYEE COMMON AREA

RESTROOMS

HIGH IMAGE CONFERENCE ROOM

MAIN LOBBY ENTRANCE

REAR LOADING - TWO GRADE-LEVEL DOORS