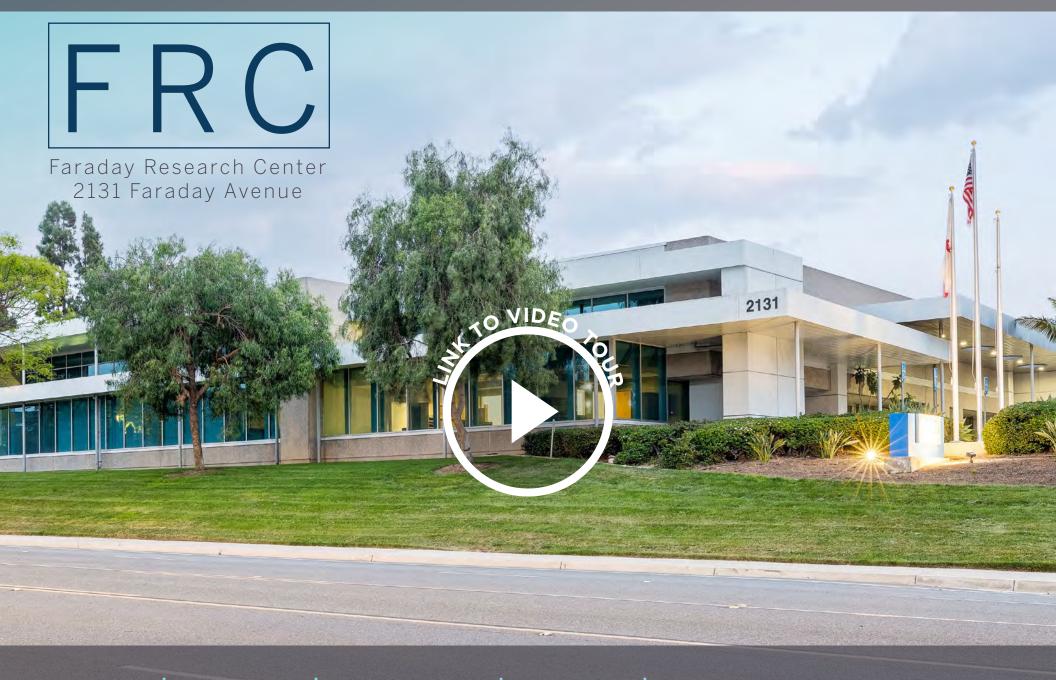

#### LOCATED IN SAN DIEGO-CARLSBAD THE NATION'S 2ND LARGEST BIOTECH HUB

47,075 SQUARE FEET AVAILABLE

HIGH-IMAGE LIFE SCIENCE HQ LOCATED IN THE CARLSBAD RESEARCH CENTER

EXISTING BSL & WET LAB

CLASS A CORPORATE OFFICE

## PROPERTY OVERVIEW

**PROPERTY ADDRESS** 

2131 Faraday Avenue, Carlsbad, CA 92008

PROPERTY DESCRIPTION

Single Tenant Life Science Corporate HQ

YEAR BUILT / RENOVATED

1987

**TOTAL SQUARE FEET** 

47,075 SF

**TOTAL ACRES** 

2.88 Acres

**ZONING** 

(OFFICE, LIGHT INDUSTRIAL,

R&D)

C-M

**STORIES** 