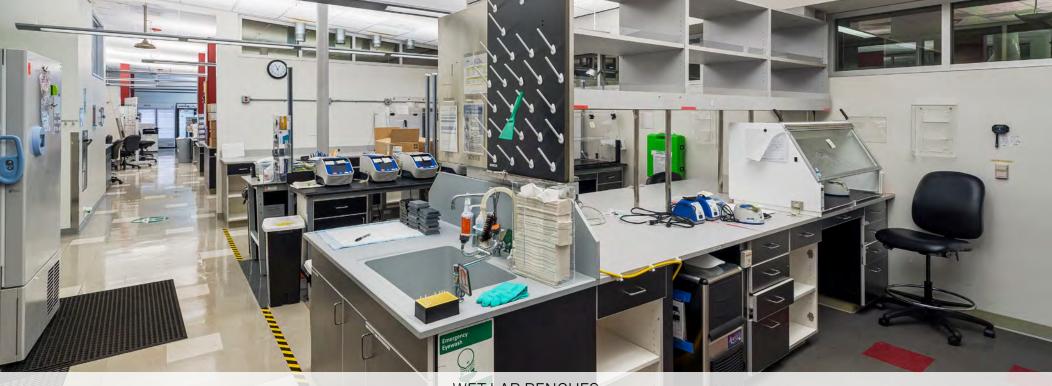

### FLOOR PLAN

±12,600 SF OF EXISTING BSL LAB SPACE

INTERNAL DUCT SYSTEM & LABORATORY HUMIDIFICATION CONTROL SYSTEM

6 CLASS II BIO SAFETY CABINETS

5 CHEMICAL FUME HOODS

4 WET LAB AREAS 2 LAB SUPPORT ROOMS

WET LAB BENCHES

BIO SAFETY CABINETS & FUME HOODS

ONSITE SHOWERS & LOCKERS

AMENITIZED EMPLOYEE COMMON AREA

RESTROOMS

HIGH IMAGE CONFERENCE ROOM

MAIN LOBBY ENTRANCE

REAR LOADING - TWO GRADE-LEVEL DOORS