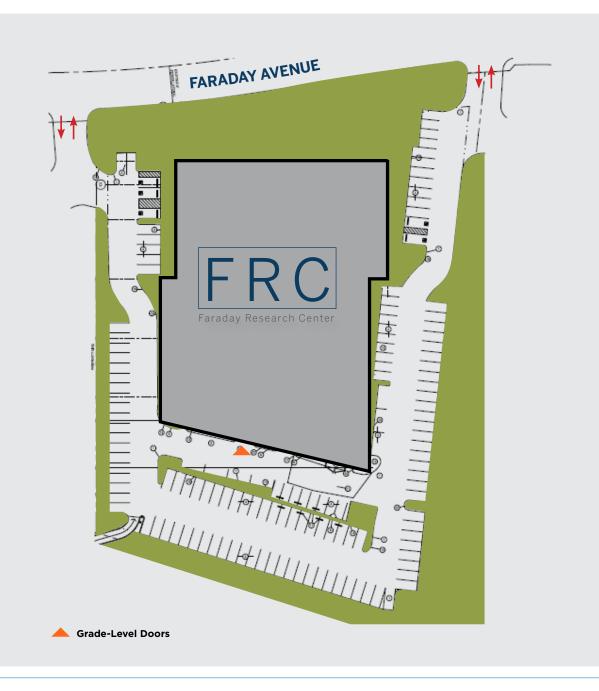

# SITE PLAN

Single Story

**COLUMN SPACING** 

50'X24' Typical

**CLEAR HEIGHT** 

18'

**GRADE-LEVEL LOADING** 

1

**POWER** 

3,000 AMPS 277/480 V

**PARKING** 

3.04/1,000

**ROOF** 

1/2" Struct Over 2x4 Purlins @ 24" Typical 2010 Arithane Foam

**GENERATOR** 

John Deer Diesel, 275KW