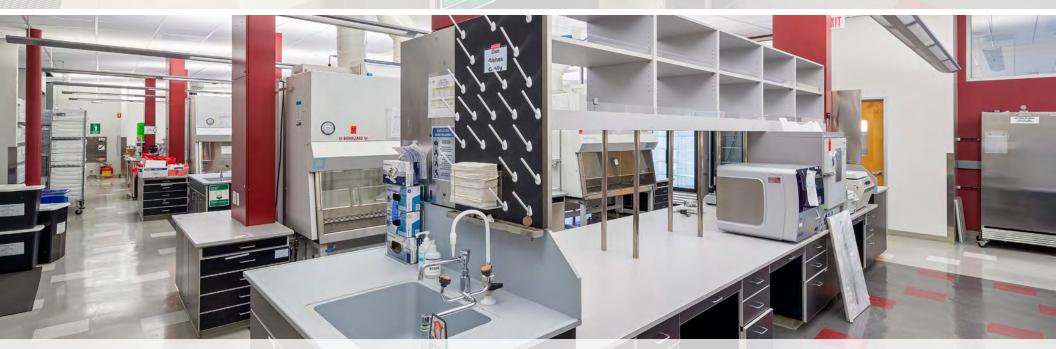

### FLOOR PLAN

±12,600 SF OF EXISTING BSL LAB SPACE

INTERNAL DUCT SYSTEM & LABORATORY HUMIDIFICATION CONTROL SYSTEM

6 CLASS II BIO SAFETY CABINETS

5 CHEMICAL FUME HOODS

4 WET LAB AREAS 2 LAB SUPPORT ROOMS

### LAB INVENTORY

#### LAB EQUIPMENT

4

Hanson fume hoods

1

Hanson walk-in fume hood (lab waste room)

6

Baker Class II BioSafety cabinets

2

Nederman flex-arm hoods