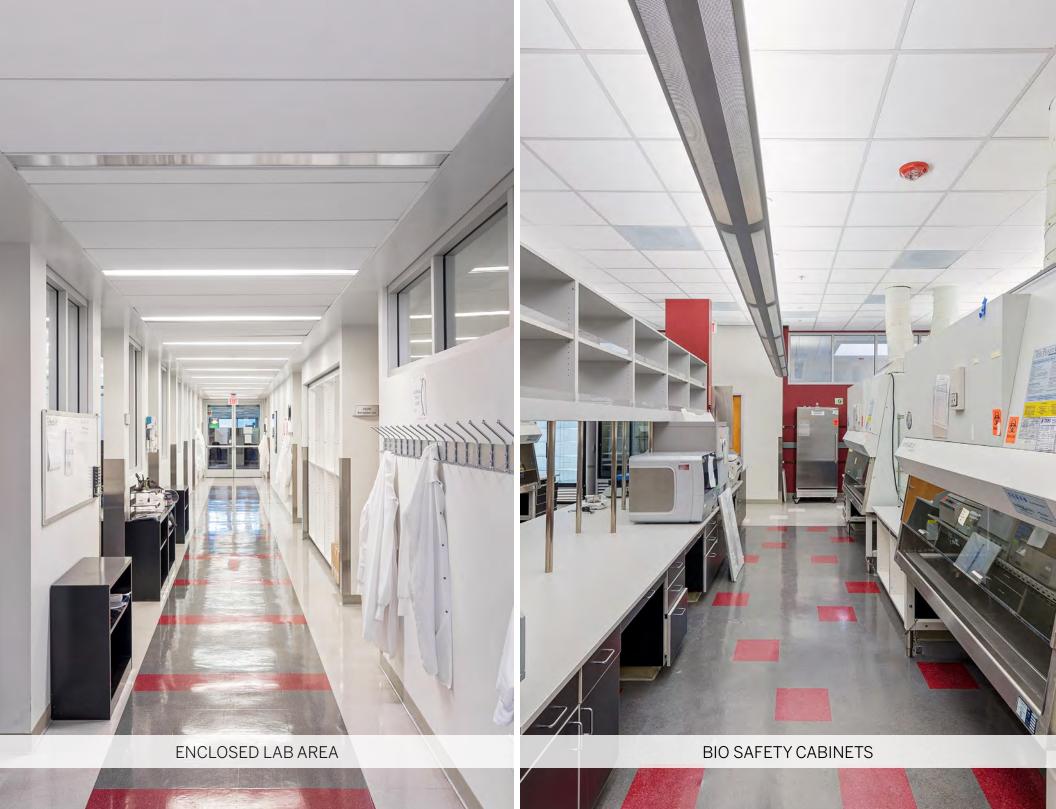

### FLOOR PLAN

±12,600 SF OF EXISTING BSL LAB SPACE

INTERNAL DUCT SYSTEM & LABORATORY HUMIDIFICATION CONTROL SYSTEM

6 CLASS II BIO SAFETY CABINETS

5 CHEMICAL FUME HOODS

4 WET LAB AREAS 2 LAB SUPPORT ROOMS

WET LAB BENCHES

BIO SAFETY CABINETS & FUME HOODS

ONSITE SHOWERS & LOCKERS

AMENITIZED EMPLOYEE COMMON AREA

RESTROOMS

HIGH IMAGE CONFERENCE ROOM

MAIN LOBBY ENTRANCE

REAR LOADING - TWO GRADE-LEVEL DOORS