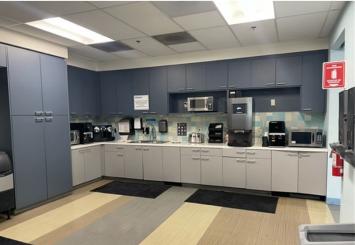

## 2271 Cosmos Ct, Carlsbad, CA 92011

- 85,165 RSF available for Sublease
  - Includes approx. 23,000 RSF Mezzanine
- Light Manufacturing/Flex space
- FF & E available
- Available January 2023
- Lease expiration: March 30, 2024
- Possible longer-term lease available
- Rent: Negotiable