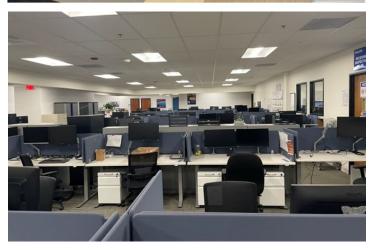

## 2271 Cosmos Ct, Carlsbad, CA 92011

- 85,165 RSF available for Sublease
  - Includes approx. 23,000 RSF Mezzanine
- Light Manufacturing/Flex space
- FF & E available
- Available January 2023
- Lease expiration: March 30, 2024
- Possible longer-term lease available
- Rent: Negotiable