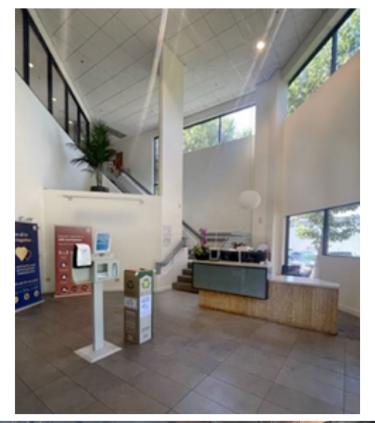

## 2271 Cosmos Ct, Carlsbad, CA 92011

- 85,165 RSF available for Sublease
  - Includes approx. 23,000 RSF Mezzanine
- Light Manufacturing/Flex space
- FF & E available
- Available January 2023
- Lease expiration: March 30, 2024
- Possible longer-term lease available
- Rent: Negotiable