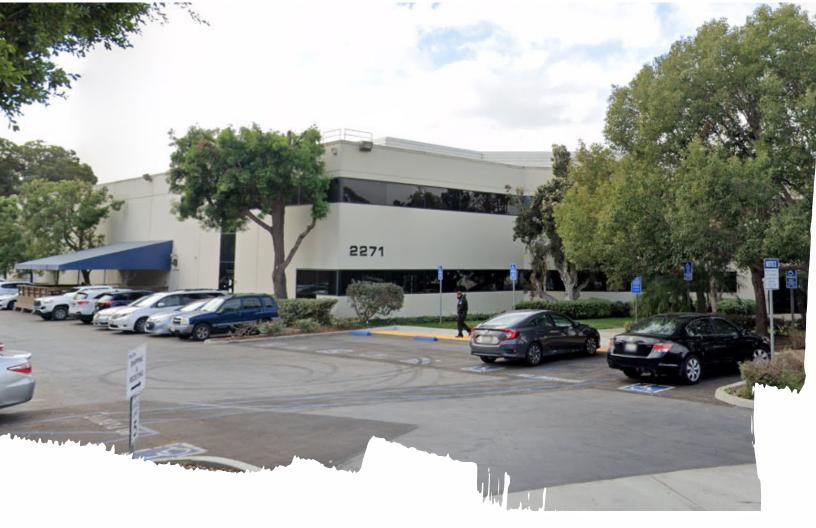

## 2271 Cosmos Ct, Carlsbad, CA 92011

- 85,165 RSF available for Sublease
  - Includes approx. 23,000 RSF Mezzanine
- Light Manufacturing/Flex space
- FF & E available
- Available January 2023
- Lease expiration: March 30, 2024
- Possible longer-term lease available
- Rent: Negotiable