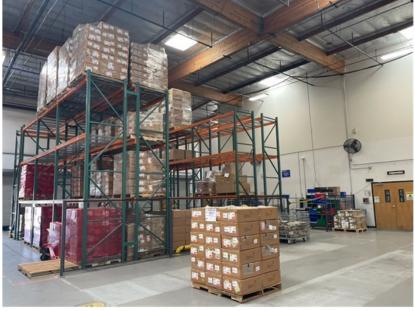

## 2271 Cosmos Ct, Carlsbad, CA 92011

- 85,165 RSF available for Sublease
  - Includes approx. 23,000 RSF Mezzanine
- Light Manufacturing/Flex space
- FF & E available
- Available January 2023
- Lease expiration: March 30, 2024
- Possible longer-term lease available
- Rent: Negotiable