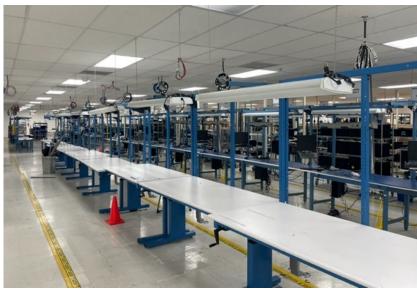

## 2271 Cosmos Ct, Carlsbad, CA 92011

- 85,165 RSF available for Sublease
  - Includes approx. 23,000 RSF Mezzanine
- Light Manufacturing/Flex space
- FF & E available
- Available January 2023
- Lease expiration: March 30, 2024
- Possible longer-term lease available
- Rent: Negotiable