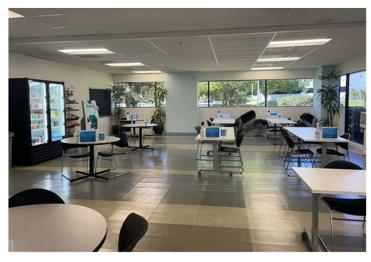

## 2271 Cosmos Ct, Carlsbad, CA 92011

- 85,165 RSF available for Sublease
  - Includes approx. 23,000 RSF Mezzanine
- Light Manufacturing/Flex space
- FF & E available
- Available January 2023
- Lease expiration: March 30, 2024
- Possible longer-term lease available
- Rent: Negotiable