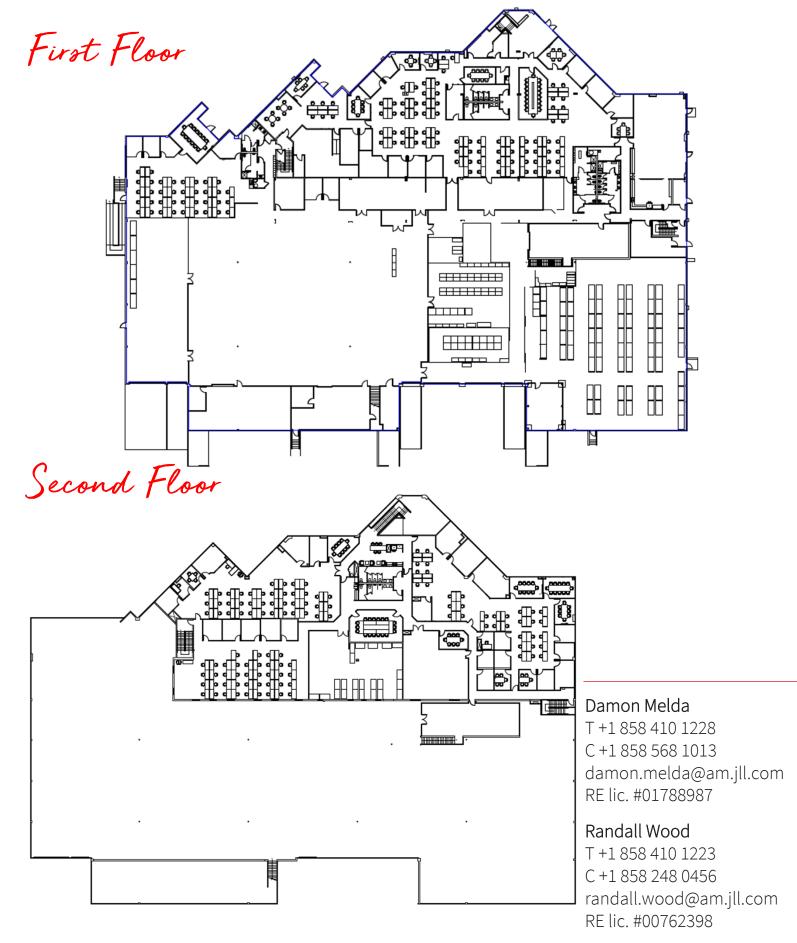

## 2271 Cosmos Ct, Carlsbad, CA 92011

- 85,165 RSF available for Sublease
  - Includes approx. 23,000 RSF Mezzanine
- Light Manufacturing/Flex space
- FF & E available
- Available January 2023
- Lease expiration: March 30, 2024
- Possible longer-term lease available
- Rent: Negotiable

#### Damon Melda

T +1 858 410 1228 C +1 858 568 1013 damon.melda@am.jll.com RE lic. #01788987

#### Randall Wood

T +1 858 410 1223 C +1 858 248 0456 randall.wood@am.jll.com RE lic. #00762398