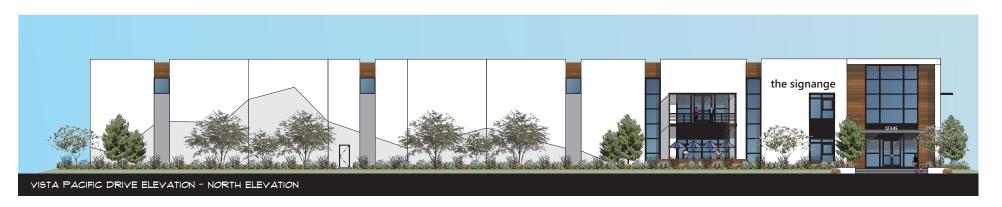

# Fully Entitled & Permit Ready 49,538 SF Industrial Building

FOR LEASE OR SALE

VISTA PACIFIC DR & NORTH AVE, OCEANSIDE, CA 92056





For More Information Contact BOB WILLINGHAM, SIOR 858.369.3013 bob.willingham@kidder.com LIC N° 01469841 RON KING, SIOR 858.369.3011 ron.king@kidder.com LIC N° 00868661



## Vista Pacific Dr. & North Ave.

OCEANSIDE, CA 92056



**BOB WILLINGHAM, SIOR** 858.369.3013 bob.willingham@kidder.com **RON KING, SIOR** 858.369.3011 ron.king@kidder.com

KIDDER.COM

## Site Features

**PERMIT READY SITE** with plans/permits for 49,538 sf warehouse building\*

**30 FT** clear height

**ESFR** fire sprinklers

FIVE (5) loading docks & grade level loading

±2.56 acre site

**±3,415 SF** of two story office

**BUILDING CONTRACTOR** in place (if desired)

**ROOF TRUSSES** to be delivered 1/2023

**CLOSE ON SITE** and occupy new building within 12 months!

QUALIFIES FOR SBA 504 financing with only 10%