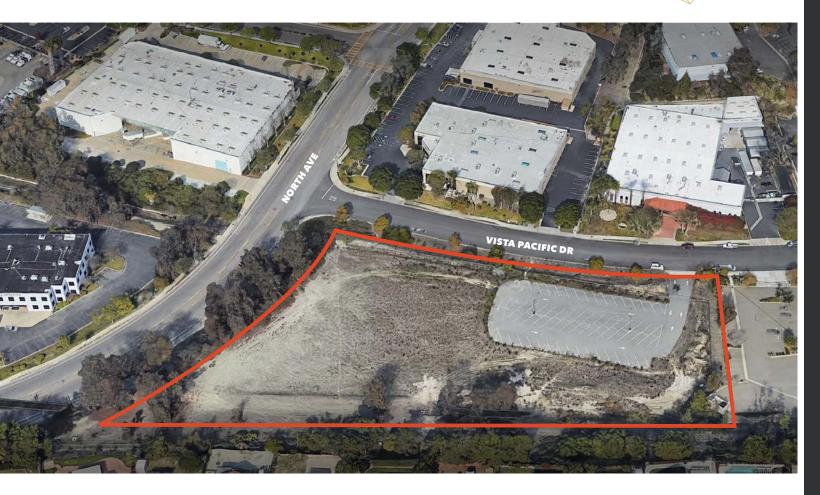

# Fully Entitled & Permit Ready 49,538 SF Industrial Building

FOR LEASE OR SALE

VISTA PACIFIC DR & NORTH AVE, OCEANSIDE, CA 92056





For More Information Contact BOB WILLINGHAM, SIOR 858.369.3013 bob.willingham@kidder.com LIC N° 01469841 RON KING, SIOR 858.369.3011 ron.king@kidder.com LIC N° 00868661



## Vista Pacific Dr. & North Ave.

OCEANSIDE, CA 92056



**BOB WILLINGHAM, SIOR** 858.369.3013 bob.willingham@kidder.com **RON KING, SIOR** 858.369.3011 ron.king@kidder.com

KIDDER.COM

## Site Features

**PERMIT READY SITE** with plans/permits for 49,538 sf warehouse building\*

**30 FT** clear height

**ESFR** fire sprinklers

FIVE (5) loading docks & grade level loading

±2.56 acre site

**±3,415 SF** of two story office

**BUILDING CONTRACTOR** in place (if desired)

**ROOF TRUSSES** to be delivered 1/2023

**CLOSE ON SITE** and occupy new building within 12 months!

QUALIFIES FOR SBA 504 financing with only 10% down\*\*

PRICING CALL BROKER

- \* Close of escrow after permits are approved, estimated to be November 2022
- \*\* 10% of total project cost



## Vista Pacific Dr. & North Ave.

OCEANSIDE, CA 92056

## Site Plan



**BOB WILLING