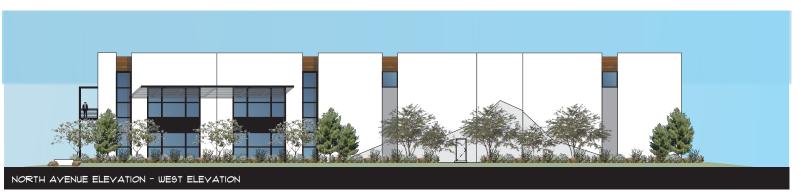

# Fully Entitled & Permit Ready 49,538 SF Industrial Building

FOR LEASE OR SALE

VISTA PACIFIC DR & NORTH AVE, OCEANSIDE, CA 92056





For More Information Contact BOB WILLINGHAM, SIOR 858.369.3013 bob.willingham@kidder.com LIC N° 01469841 RON KING, SIOR 858.369.3011 ron.king@kidder.com LIC N° 00868661



## Vista Pacific Dr. & North Ave.

OCEANSIDE, CA 92056



**BOB WILLINGHAM, SIOR** 858.369.3013 bob.willingham@kidder.com **RON KING, SIOR** 858.369.3011 ron.king@kidder.com

KIDDER.COM

## Site Features

**PERMIT READY SITE** with plans/permits for 49,538 sf warehouse building\*

**30 FT** clear height

**ESFR** fire sprinklers

FIVE (5) loading docks & grade level loading

±2.56 acre site

**±3,415 SF** of two story office

**BUILDING CONTRACTOR** in place (if desired)

**ROOF TRUSSES** to be delivered 1/2023

**CLOSE ON SITE** and occupy new building within 12 months!

QUALIFIES FOR SBA 504 financing with only 10% d