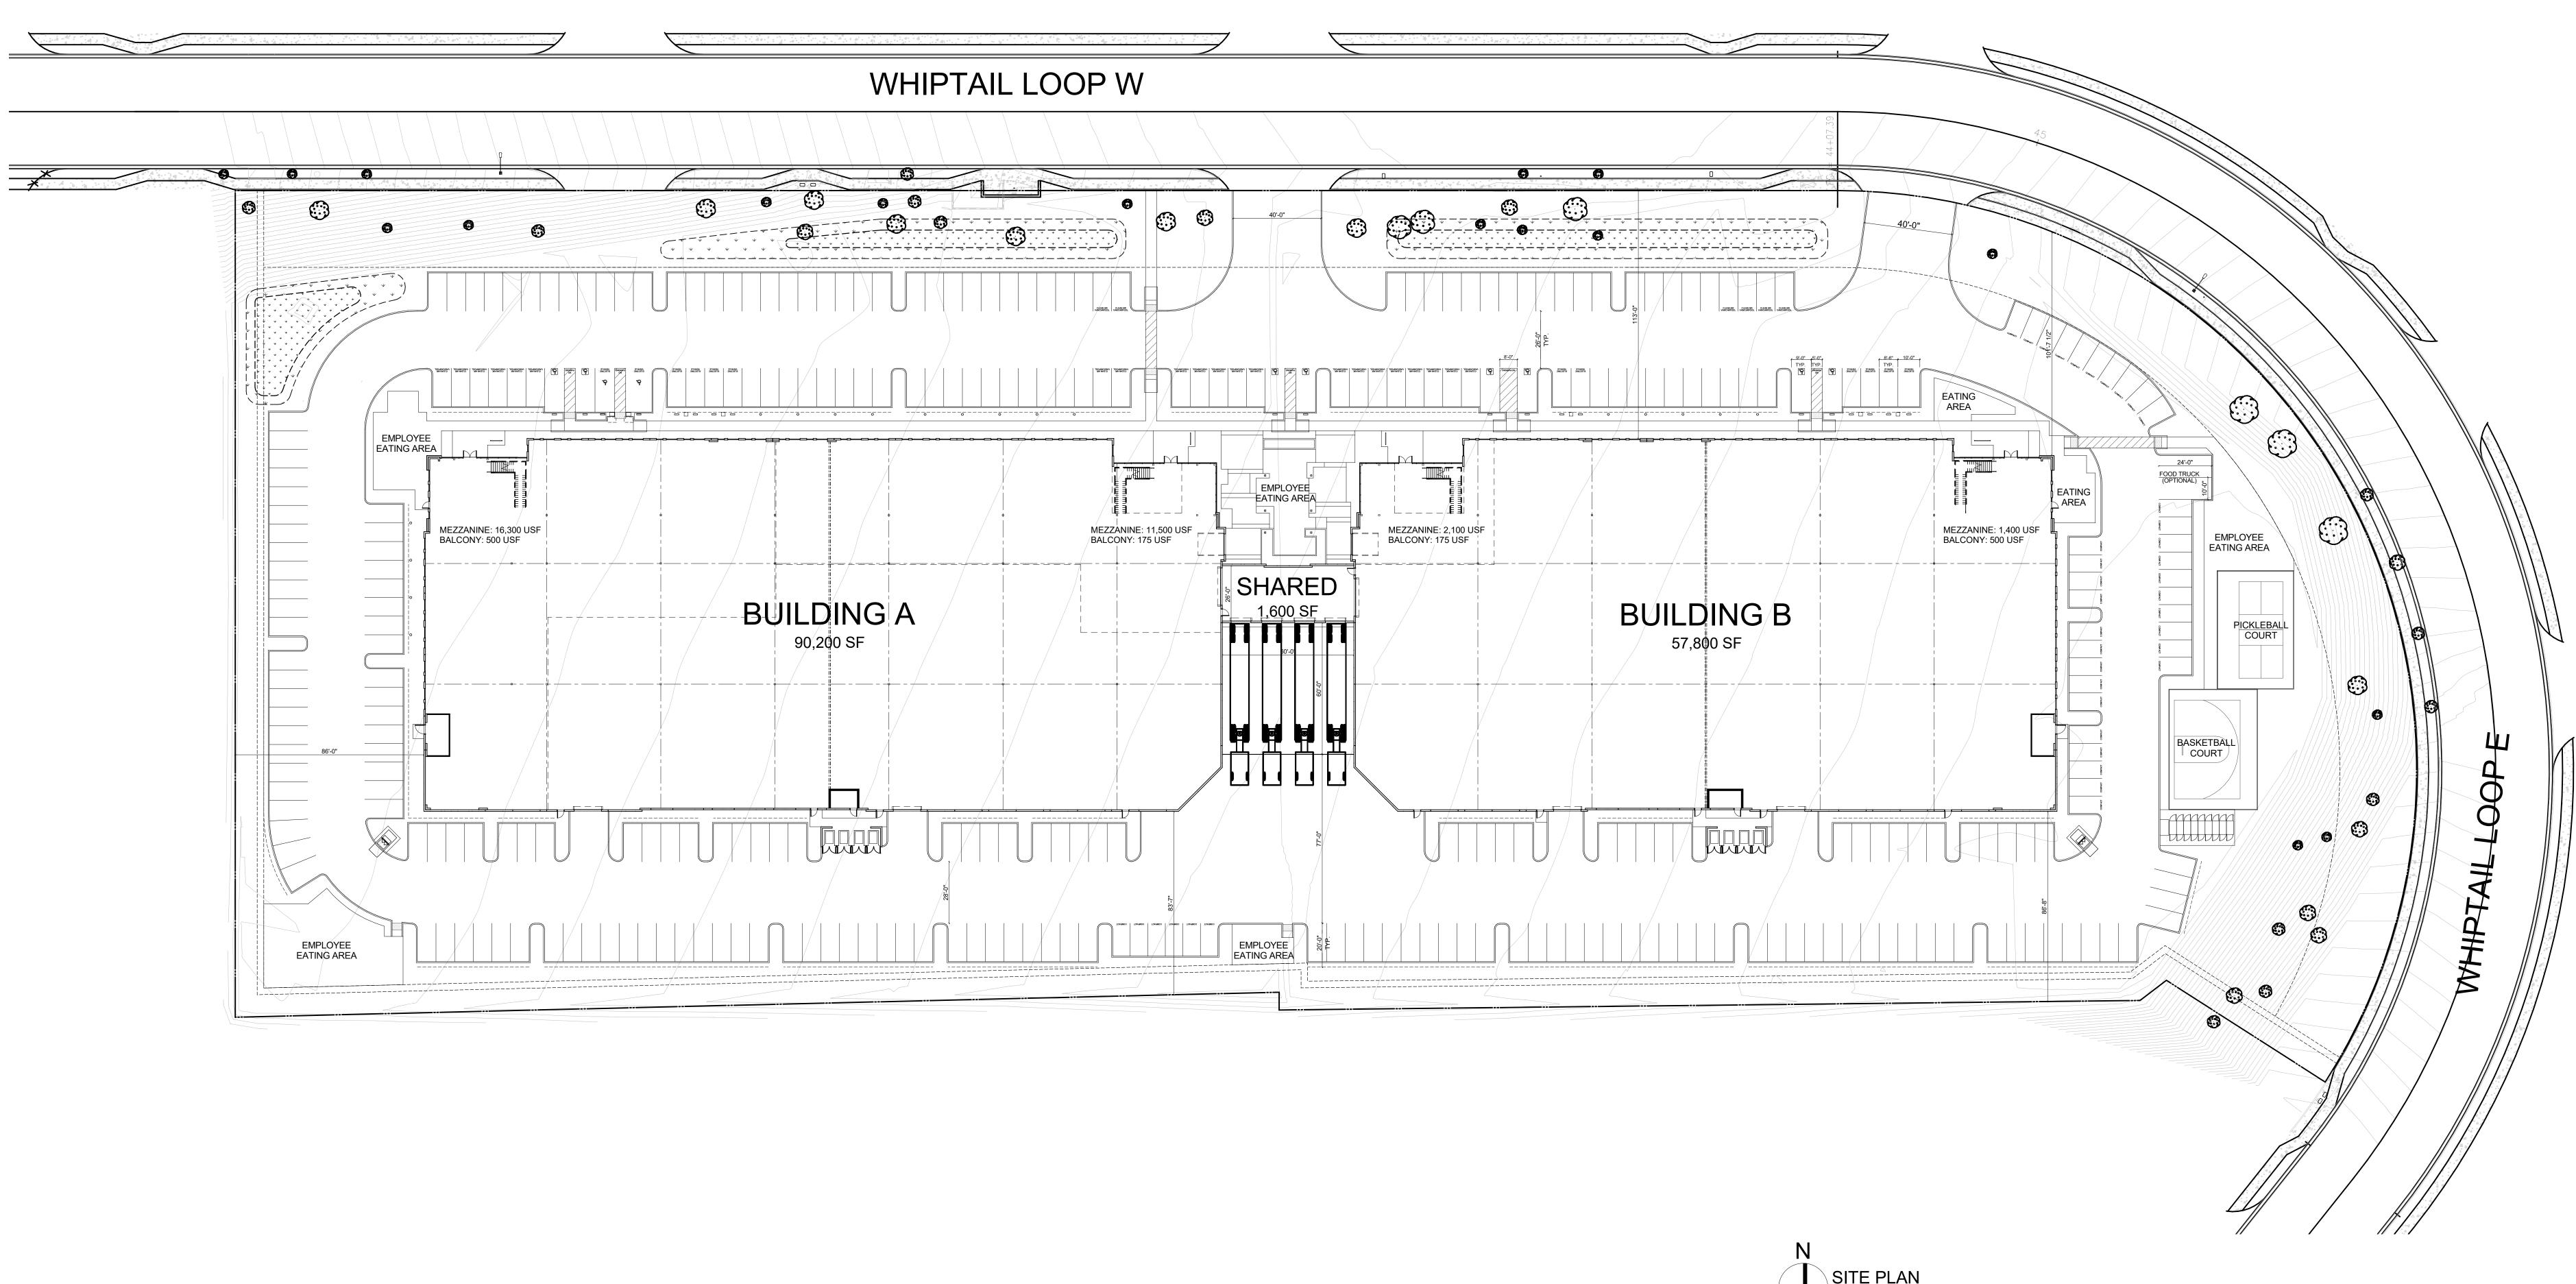

Concept Site Plan S100

10/5/2023

| TE AREAS:                                              |                          | BUILDING AREAS:                         |           |             | PARKING PROVIDED                      |         |            |              | - PROPERTY LINE                |  |
|--------------------------------------------------------|--------------------------|-----------------------------------------|-----------|-------------|---------------------------------------|---------|------------|--------------|--------------------------------|--|
| GROSS SITE AREA                                        | 354,594 SF               | PROPOSED MAXIMUM ENTITLED BUILDING AREA |           |             | TOTAL PROJECT PARKING STALLS PROVIDED |         | 331 STALLS |              |                                |  |
|                                                        | (8.14 AC)                | BUILDING A                              |           | 90,200 GSF  | ACCESSIBLE PARKING STALLS             |         | 8 STALLS   |              | - ACCESSIBLE PATH OF TRAVEL    |  |
| LANDSCAPE AREA                                         | 81,374 SF                | GROUND FLOOR 6                          | 0,560 GSF |             | STANDARD                              |         | 7 STALLS   |              |                                |  |
| BUILDING FOOTPRINT                                     | 113,900 SF               | MEZZANINE FLOOR 2                       | 9,640 GSF |             | VAN                                   |         | 1 STALLS   |              | 7                              |  |
| LOT COVERAGE PROVIDED                                  | 32.1 %                   | BUILDING B                              |           | 57,800 GSF  | ELECTRIC VEHICLE PARKING STALLS       | @ 14.5% | 48 STALLS  |              | FIRE LANE (TO BE APPROVED BY F |  |
| MAX. COVERAGE ALLOWED                                  | 50 %                     | GROUND FLOOR 5                          | 3,200 GSF |             | INSTALLED EV PARKING STALLS           |         | 12 STALLS  |              |                                |  |
| F.A.R. (GROSS)                                         | .23                      | MEZZANINE FLOOR                         | 4,600 GSF |             | FUTURE EV PARKING STALLS              |         | 36 STALLS  |              |                                |  |
|                                                        |                          | SHARED DOCK                             |           | 1,600 GSF   | CLEAN AIR / VANPOOL / CARPOOL STALLS  | @ 8%    | 27 STALLS  |              | TRANSFORMER                    |  |
| ASSESSOR'S PARCEL NUMBER                               | 209-120-12&13            | TOTAL BUILDING AREA                     |           | 149,600 GSF | COMPACT PARKING STALLS                |         | 34 STALLS  |              |                                |  |
|                                                        |                          |                                         |           |             | MAX. 25% OF TOTAL PARKING             |         | 10.3 %     |              |                                |  |
| MAX. BUILDING HEIGHT ALLOWED                           | 40 FT                    |                                         |           |             | SHORT-TERM BICYCLE PARKING            | @ 5%    | 18 SPOTS   |              | FIRE HYDRANT                   |  |
| MAX. BUILDING HEIGHT PROVIDED                          | 38 FT                    | PARKING SUMMARY:                        |           |             | LONG-TERM BICYCLE PARKING             | @ 5%    | 18 SPOTS   |              |                                |  |
| * HEIGHT DOES NOT INCLUDE ANY ARCHITE                  |                          | GROSS FLOOR AREA                        |           |             |                                       | W 5%    | 10 SP013   |              |                                |  |
| TOWERS OR ACCENT FEATURES AND IS BA<br>EXTERIOR WALLS. | SED ON PRIMARY HEIGHT OF | WAREHOUSE 59,400 SF                     | @ 1/1000  | 60 STALLS   |                                       |         |            |              | POLE MOUNTED LIGHT FIXTURE     |  |
|                                                        |                          | MANUFACTURING 55,700 SF                 | @ 1/400   | 140 STALLS  |                                       |         |            | $\mathbf{J}$ |                                |  |
| EMPLOYEE EATING AREA REQUIRED                          |                          | POTENTIAL OFFICE 34,500 SF              | @ 1/250   | 138 STALLS  |                                       |         |            |              |                                |  |
| EMPLOYEE EATING AREA 150,000 SF                        | @ 300/5000 9,000 SF      |                                         |           |             |                                       |         |            |              |                                |  |
|                                                        |                          | PARKING REQUIRED                        |           |             |                                       |         |            |              |                                |  |
| EMPLOYEE EATING AREA PROVIDED                          |                          | TOTAL PROJECT PARKING STALLS REQUIRED   | C         | 338 STALLS  |                                       |         |            |              |                                |  |
| EMPLOYEE EATING AREA #1                                | 1,161 SF                 | ACCESSIBLE PARKING STALLS               |           | 8 STALLS    |                                       |         |            |              |                                |  |
| EMPLOYEE EATING AREA #2                                | 2,925 SF                 | ELECTRIC VEHICLE PARKING STALLS         | @ 6%      | 20 STALLS   |                                       |         |            |              |                                |  |
| EMPLOYEE EATING AREA #3                                | 446 SF                   | CLEAN AIR / VANPOOL / CARPOOL STALLS    | @ 8%      | 27 STALLS   |                                       |         |            |              |                                |  |
| EMPLOYEE EATING AREA #4                                | 560 SF                   | SHORT-TERM BICYCLE PARKING              | @ 5%      | 17 SPOTS    |                                       |         |            |              |                                |  |
| EMPLOYEE EATING AREA #5                                | 1,506 SF                 | LONG-TERM BICYCLE PARKING               | _         |             |                                       |         |            |              |                                |  |
| EMPLOYEE EATING AREA #6                                | 474 SF                   | LUNG-TERM DICTULE PARKING               | @ 5%      | 17 SPOTS    |                                       |         |            |              |                                |  |
| EMPLOYEE EATING AREA #7                                | 2,200 SF                 |                                         |           |             |                                       |         |            |              |                                |  |