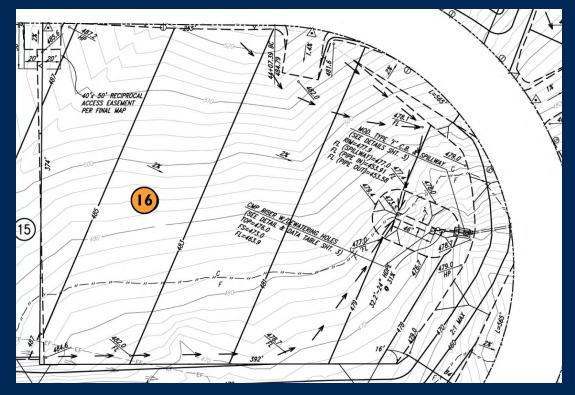

# **LOT 16**3.9 ACRES, 480 FT ELEVATION

### LOTS AVAILABLE

FOR SALE OR BUILD-TO-SUIT

| LOT<br>Number | SALABLE AC | ELEVATION | STATUS          |
|---------------|------------|-----------|-----------------|
| 1             | 6.0 AC     | 258 FT    | Sold            |
| 2             | 7.5 AC     | 264 FT    | Sold            |
| 3             | 4.6 AC     | 320 FT    | Unavailable     |
| 4             | 4.3 AC     | 368 FT    | Sold            |
| 5             | 4.2 AC     | 342 FT    | Sold            |
| 6             | 9.3 AC     | 364 FT    | Submit<br>Offer |
| 7             | 6.0 AC     | 404 FT    | Sold            |
| 8             | 11.3 AC    | 352 FT    | Sold            |
| 13            | 11.8 AC    | 402 FT    | Sold            |
| 14            | 12.3 AC    | 455 FT    | Sold            |
| 15            | 4.0 AC     | 478 FT    | Submit<br>Offer |
| 16            | 3.9 AC     | 480 FT    | Subm<br>Offe    |
| 17            | 7.5 AC     | 467 FT    | Sold            |
| 18            | 4.9 AC     | 492 FT    | Sold            |
| 19            | 4.0 AC     | 484 FT    | Sold            |
| 20            | 2.3 AC     | 457 FT    | Sold            |
| 21            | 3.7 AC     | 440 FT    | Sold            |
| 22            | 3.5 AC     | 406 FT    | Sold            |
| 23            | 25.9 AC    | 387 FT    | Sold            |
| 24            | 9.7 AC     | 390 FT    | Sold            |
| 25            | 3.9 AC     | 432 FT    | Sold            |
|               |            |           |                 |