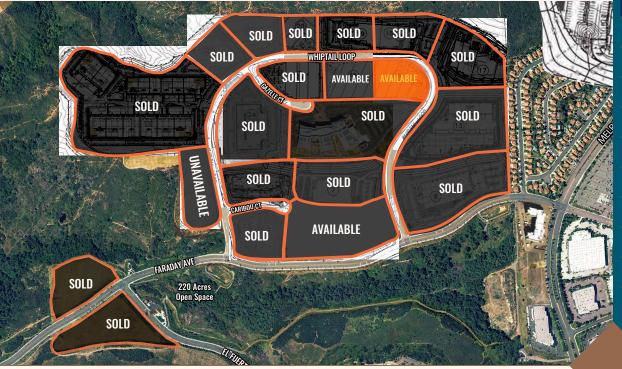

### LOTS AVAILABLE

FOR SALE OR BUILD-TO-SUIT

| LOT<br>Number | SALABLE AC | ELEVATION | STATUS          |
|---------------|------------|-----------|-----------------|
| 1             | 6.0 AC     | 258 FT    | Sold            |
| 2             | 7.5 AC     | 264 FT    | Sold            |
| 3             | 4.6 AC     | 320 FT    | Unavailable     |
| 4             | 4.3 AC     | 368 FT    | Sold            |
| 5             | 4.2 AC     | 342 FT    | Sold            |
| 6             | 9.3 AC     | 364 FT    | Submit<br>Offer |
| 7             | 6.0 AC     | 404 FT    | Sold            |
| 8             | 11.3 AC    | 352 FT    | Sold            |
| 13            | 11.8 AC    | 402 FT    | Sold            |
| 14            | 12.3 AC    | 455 FT    | Sold            |
| 15            | 4.0 AC     | 478 FT    | Submit<br>Offer |
| 16            | 3.9 AC     | 480 FT    | Subm<br>Offe    |
| 17            | 7.5 AC     | 467 FT    | Sold            |
| 18            | 4.9 AC     | 492 FT    | Sold            |
| 19            | 4.0 AC     | 484 FT    | Sold            |
| 20            | 2.3 AC     | 457 FT    | Sold            |
| 21            | 3.7 AC     | 440 FT    | Sold            |
| 22            | 3.5 AC     | 406 FT    | Sold            |
| 23            | 25.9 AC    | 387 FT    | Sold            |
| 24            | 9.7 AC     | 390 FT    | Sold            |
| 25            | 3.9 AC     | 432 FT    | Sold            |
|               |            |           |                 |