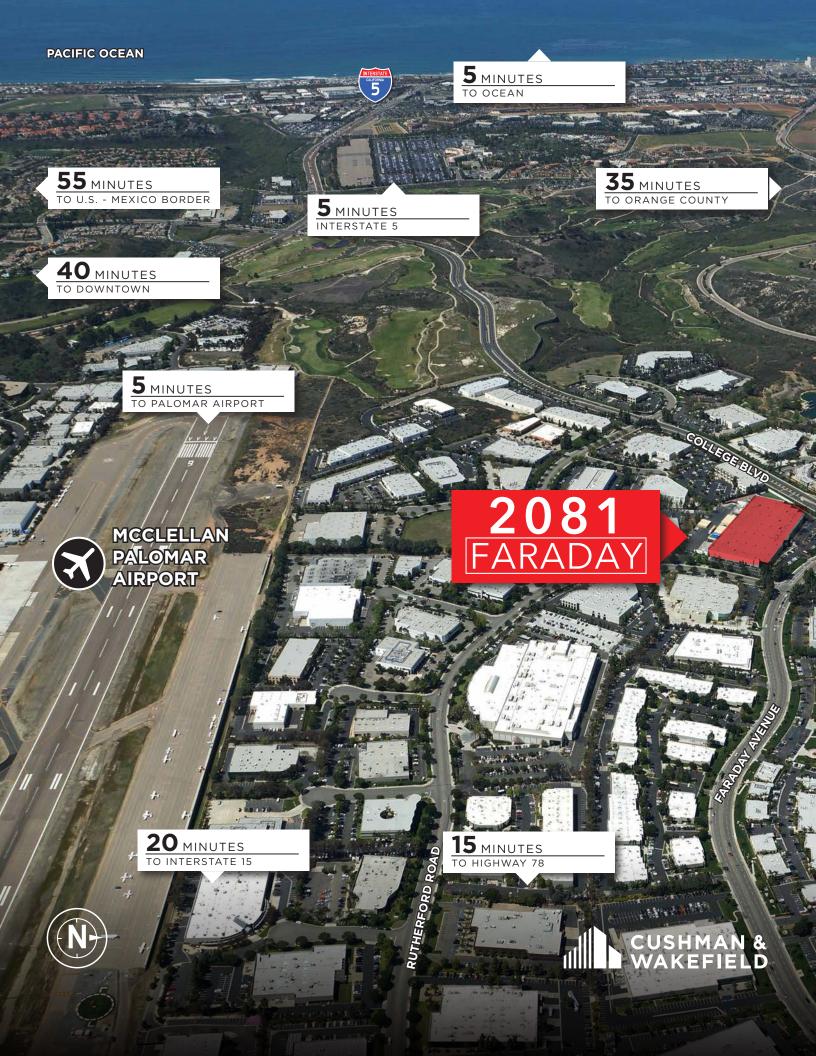

## CARLSBAD | CALIFORNIA 143,223 SF INDUSTRIAL DISTRIBUTION CENTER

2081 Faraday is prominently located in the heart of the Carlsbad Research Center amongst some of the nation's most prominent manufacturing & technology companies.

LOCATION: 2081 Faraday Ave. Carlsbad, CA 92008

RENTABLE AREA: 143,223 SF

PARKING: 2/1,000 (Expandable)

STORIES: Single

LOADING: 4 Grade Level, 24 Dock Level

**CLEAR HEIGHT:** 26'

POWER: 4.000 AMPS - 277-480 3 Phase 4 wire