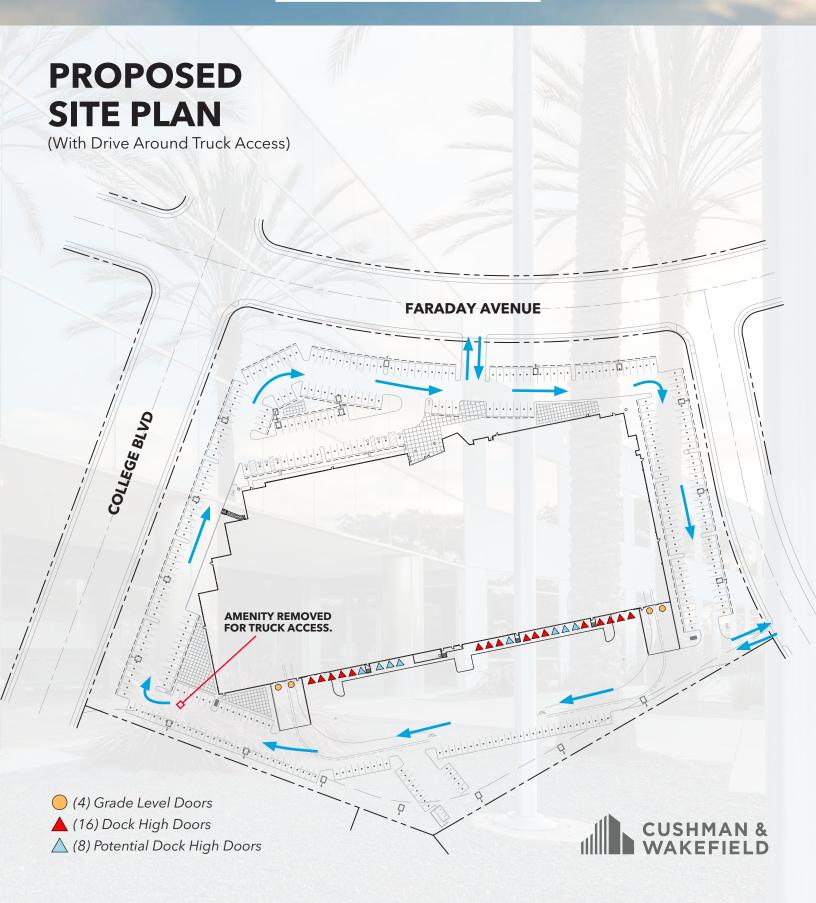

TRUCK COURT: Gated

BUILDING TOTAL: 157,973 SF

**1<sup>st</sup> FLOOR:** 143,223 SF **2<sup>ND</sup> FLOOR:** 14,751 SF