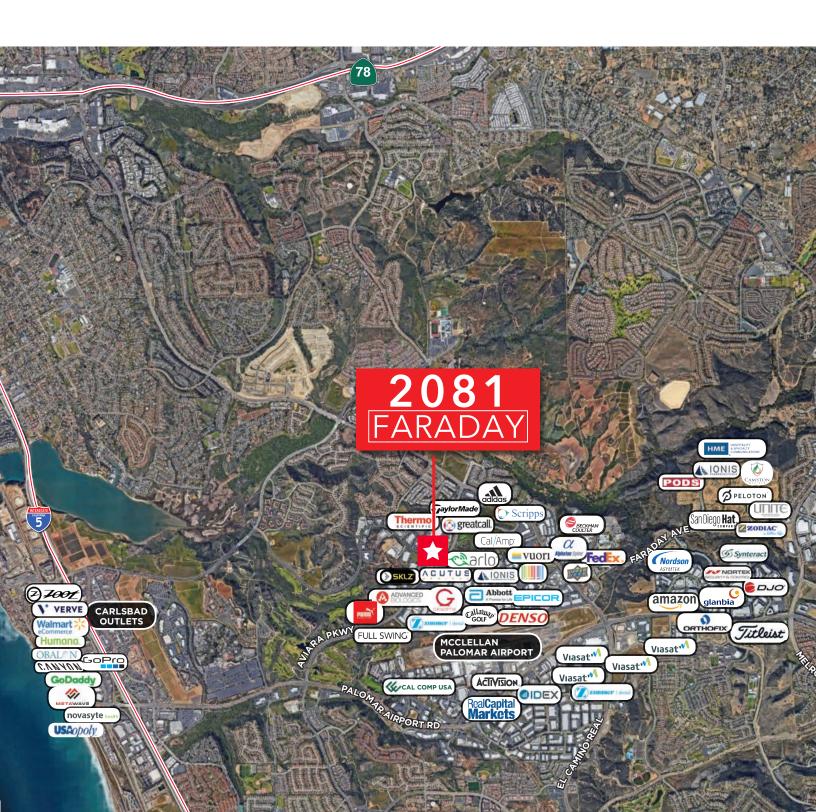

## CARLSBAD | CALIFORNIA 143,223 SF INDUSTRIAL DISTRIBUTION CENTER

2081 Faraday is prominently located in the heart of the Carlsbad Research Center amongst some of the nation's most prominent manufacturing & technology companies.

## **CORPORATE NEIGHBORS**