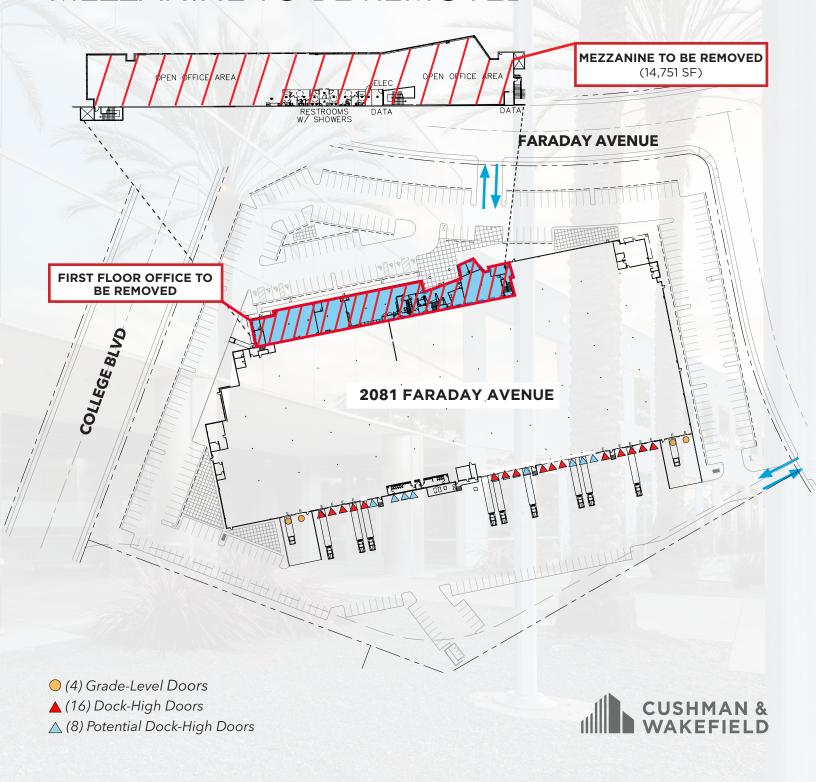

# PROPOSED SINGLE STORY PLAN:

MEZZANINE TO BE REMOVED

TRUCK COURT: Gated

BUILDING TOTAL: 157,973 SF

**1<sup>st</sup> FLOOR:** 143,223 SF **2<sup>ND</sup> FLOOR:** 14,751 SF