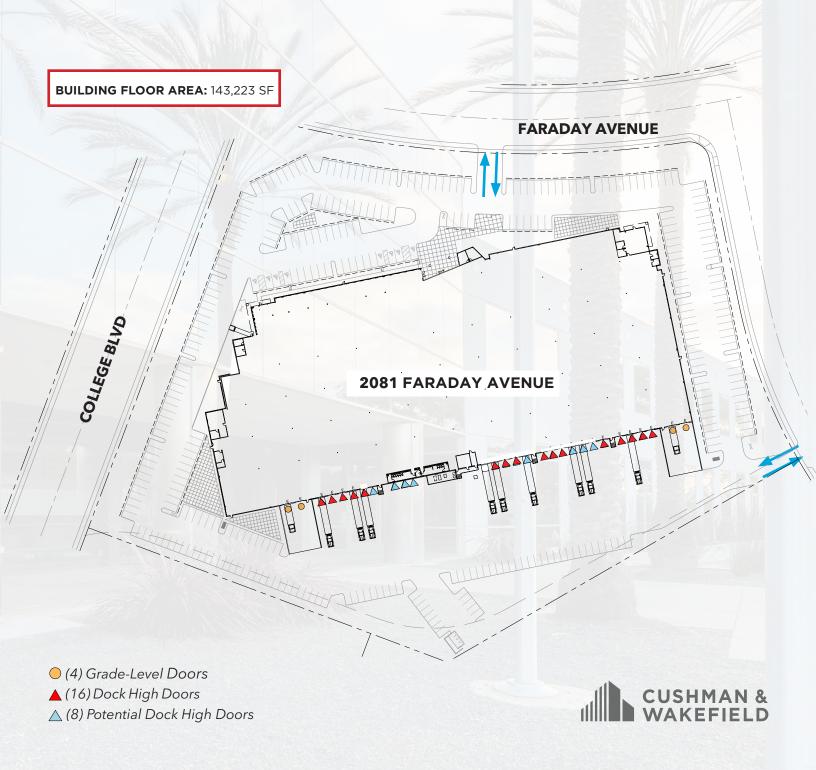

# PROPOSED SINGLE STORY PLAN: WITH MEZZANINE REMOVED

LOCATION: 2081 Faraday Ave. Carlsbad, CA 92008

RENTABLE AREA: 143,223 SF

PARKING: 2/1,000 (Expandable)

STORIES: Single

LOADING: 4 Grade Level, 24 Dock Level

**CLEAR HEIGHT:** 26'

POWER: 4.000 AMPS - 277-480 3 Phase 4 wire