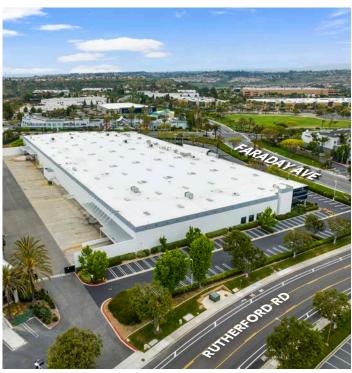

## CARLSBAD | CALIFORNIA 143,223 SF INDUSTRIAL DISTRIBUTION CENTER

2081 Faraday is prominently located in the heart of the Carlsbad Research Center amongst some of the nation's most prominent manufacturing & technology companies.