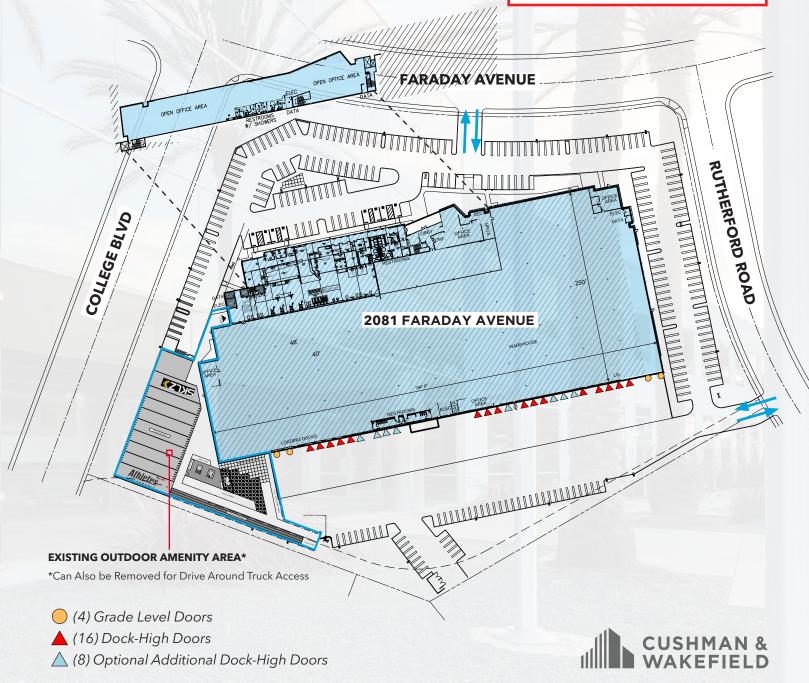

LOCATION: 2081 Faraday Ave. Carlsbad, CA 92008

RENTABLE AREA: 143,223 SF

PARKING: 2/1,000 (Expandable)

STORIES: Single

LOADING: 4 Grade Level, 24 Dock Level

**CLEAR HEIGHT:** 26'

POWER: 4.000 AMPS - 277-480 3 Phase 4 wire

TRUCK COURT: Gated

BUILDING TOTAL: 157,973 SF

**1<sup>st</sup> FLOOR:** 143,223 SF **2<sup>ND</sup> FLOOR:** 14,751 SF