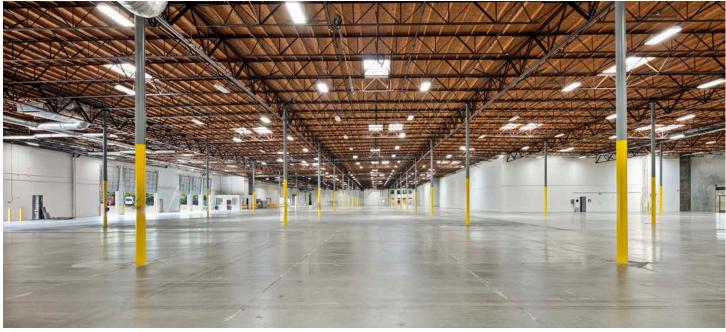

CARLSBAD | CALIFORNIA 143,223 SF INDUSTRIAL DISTRIBUTION CENTER

2081 Faraday is prominently located in the heart of the Carlsbad Research Center amongst some of the nation's most prominent manufacturing & technology companies.



LOCATION: 2081 Faraday Ave. Carlsbad, CA 92008



RENTABLE AREA: 143,223 SF



PARKING: 2/1,000 (Expandable)



STORIES: Single



LOADING: 4 Grade Level, 24 Dock Level



**CLEAR HEIGHT:** 26'



POWER: 4.000 AMPS - 277-480 3 Phase 4 wire



TRUCK COURT: Gated





BUILDING TOTAL: 157,973 SF

**1<sup>st</sup> FLOOR:** 143,223 SF **2<sup>ND</sup> FLOOR:** 14,751 SF



# PROPOSED SINGLE STORY PLAN:

MEZZANINE TO BE REMOVED



# PROPOSED SINGLE STORY PLAN: WITH MEZZANINE REMOVED







## **PROPERTY PHOTOS**

Exterior









## **PROPERTY PHOTOS**

Warehouse







## **CORPORATE NEIGHBORS**





## **FOR LEASE**

# EARADAY

#### ARIC STARCK

Executive Vice Chairman +1 760 431 4211 aric.starck@cushwake.com

LIC #01325461

## DON TRAPANI

Director +1 760 431 3859 don.trapani@cushwake.com LIC #01208252

#### **DREW DODDS**

Senior Associate +1 760 431 3863 drew.dodds@cushwake.com LIC #02021095



# CUSHMAN & WAKEFIELD

12830 El Camino Real, Suite 100 San Diego, CA 92130 T +1 858 452 6500

www.cushwake.com

©2023 Cushman & Wakefield. All rights reserved. The information contained in this communication is strictly confidential. This information has been obtained from sources believed to be reliable but has not been verified. NO WARRANTY OR REPRESENTATION, EXPRESS OR IMPLIED, IS MADE AS TO THE CONDITION OF THE PROPERTY (OR PROPERTIES) REFERENCED HEREI