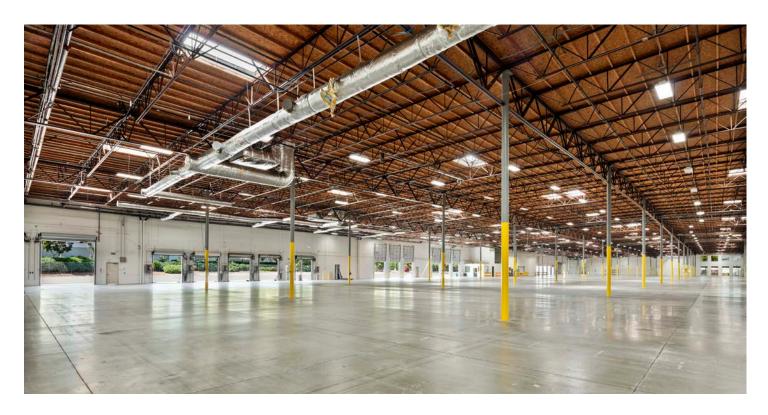

## CARLSBAD | CALIFORNIA 143,223 SF INDUSTRIAL DISTRIBUTION CENTER

2081 Faraday is prominently located in the heart of the Carlsbad Research Center amongst some of the nation's most prominent manufacturing & technology companies.



LOCATION: 2081 Faraday Ave. Carlsbad, CA 92008



RENTABLE AREA: 143,223 SF



PARKING: 2/1,000 (Expandable)



STORIES: Single



LOADING: 4 Grade Level, 24 Dock Level



**CLEAR HEIGHT:** 26'



POWER: 4.000 AMPS - 277-480 3 Phase 4 wire



TRUCK COURT: Gated





BUILDING TOTAL: 157,973 SF

**1<sup>st</sup> FLOOR:** 143,223 SF **2<sup>ND</sup> FLOOR:** 14,751 SF



# PROPOSED SINGLE STORY PLAN:

MEZZANINE TO BE REMOVED



# PROPOSED SINGLE STORY PLAN: WITH MEZZANINE REMOVED







## **PROPERTY PHOTOS**

Exterior









## **PROPERTY PHOTOS**

Warehouse







## **CORPORATE NEIGHBORS**





## **FOR LEASE**

# EARADAY

#### ARIC STARCK

Executive Vice Chairman +1 760 431 4211 aric.starck@cushwake.com

LIC #01325461

## DON TRAPANI

Director +1 760 431 3859 don.trapani@cushwake.com LIC #01208252

#### **DREW DODDS**

Senior Associate +1 760 431 3863 drew.dodds@cushwake.com LIC #02021095



# CUSHMAN & WAKEFIELD

12830 El Camino Real, Suite 100 San Diego, CA 92130 T +1 858 452 6500

www.cushwake.com

©2023 Cushman & Wakefield. All rights reserved. The information contained in this communication is strictly confidential. This information has been obtained from sources believed to be reliable but has not been verified. NO WARRANTY OR REPRESENTATION, EXPRESS OR IMPLIED, IS MADE AS TO THE CONDITION OF THE PROPERTY (OR PROPERTIES) REFERENCED HER