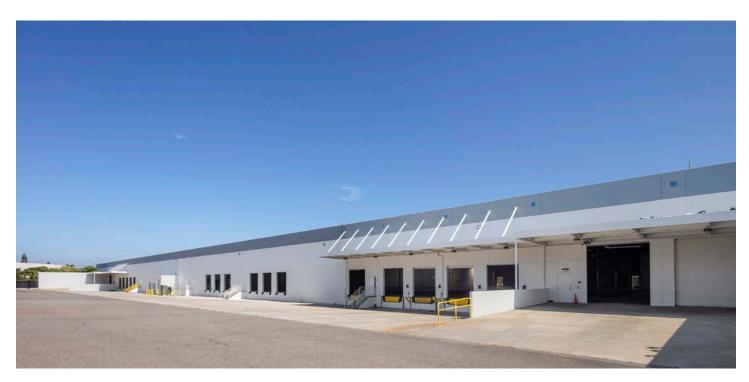

m drew.dodds@cushwake.com LIC #02021095



## CARLSBAD | CALIFORNIA 143,223 SF INDUSTRIAL DISTRIBUTION CENTER

2081 Faraday is prominently located in the heart of the Carlsbad Research Center amongst some of the nation's most prominent manufacturing & technology companies.



LOCATION: 2081 Faraday Ave. Carlsbad, CA 92008



RENTABLE AREA: 143,223 SF



PARKING: 2/1,000 (Expandable)



STORIES: Single



LOADING: 4 Grade Level, 24 Dock Level



**CLEAR HEIGHT:** 26'



POWER: 4.000 AMPS - 277-480 3 Phase 4 wire



TRUCK COURT: Gated





BUILDING TOTAL: 157,973 SF

**1<sup>st</sup> FLOOR:** 143,223 SF **2<sup>ND</sup> FLOOR:** 14,751 SF



# PROPOSED SINGLE STORY PLAN:

MEZZANINE TO BE REMOVED



# PROPOSED SINGLE STORY PLAN: WITH MEZZANINE REMOVED







## **PROPERTY PHOTOS**

Exterior









## **PROPERTY PHOTOS**

Warehouse







## **CORPORATE NEIGHBORS**





## **FOR LEASE**

# EARADAY

#### ARIC STARCK

Executive Vice Chairman +1 760 431 4211 aric.starck@cushwake.com

LIC #01325461

## DON TRAPANI

Director +1 760 431 3859 don.trapani@cushwake.com LIC #01208252

#### **DREW DODDS**

Senior Associate +1 760 431 3863 drew.dodds@cushwake.com LIC #02021095



# CUSHMAN & WAKEFIELD

12830 El Camino Real, Suite 100 San Diego, CA 92130 T +1 858 452 6500

www.cushwake.com

©2023 Cushman & Wakefield. All rights reserved. The information contained in this communication is strictly confidential. This information has been obtained from sources believed to be reliable but has not been verified. NO WARRANTY OR REPRESENTATION, EXPRESS OR IMPLIED, IS MADE AS TO THE CONDITION OF