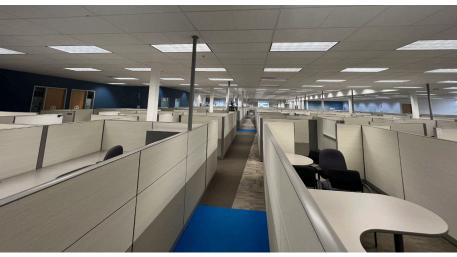

## 2200 Faraday Ave, First Floor, Carlsbad

- 51,289 RSF available for Sublease
- Lease expiration: November 30, 2024
- Rent: Negotiable
- Class "A" Corporate Headquarters facility
- Above standard Parking
- EV charging stations
- New onsite fitness center with showers and lockers
- Walking distance proximity to retail and services
- Available: 90 days