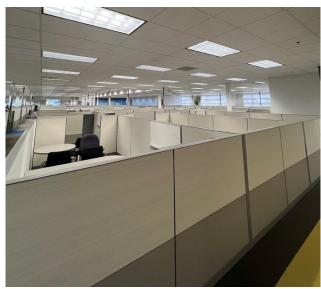

## 2200 Faraday Ave, First Floor, Carlsbad

- 51,289 RSF available for Sublease
- Lease expiration: November 30, 2024
- Rent: Negotiable
- Class "A" Corporate Headquarters facility
- Above standard Parking
- EV charging stations
- New onsite fitness center with showers and lockers
- Walking distance proximity to retail and services
- Available: 90 days