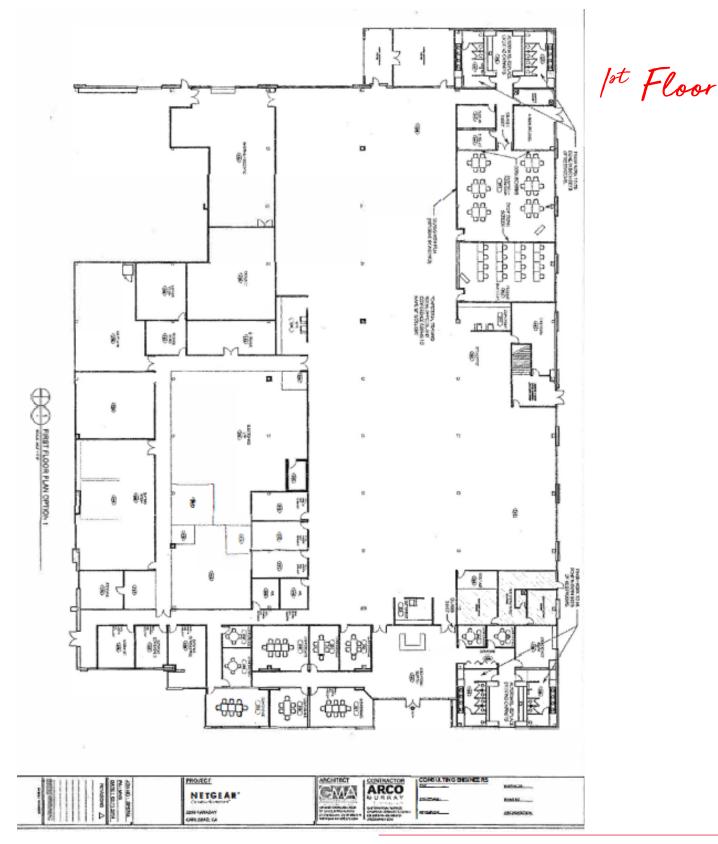

## 2200 Faraday Ave, First Floor, Carlsbad

- 51,289 RSF available for Sublease
- Lease expiration: November 30, 2024
- Rent: Negotiable
- Class "A" Corporate Headquarters facility
- Above standard Parking
- EV charging stations
- New onsite fitness center with showers and lockers
- Walking distance proximity to retail and services
- Available: 90 days