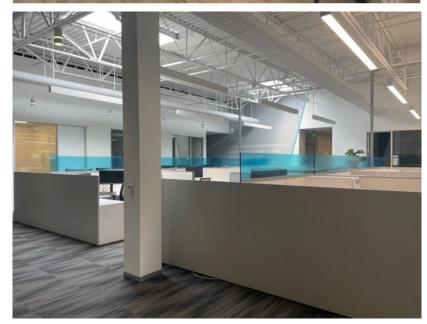

## 2200 Faraday Ave, Suite 220, Carlsbad

- 29,313 RSF available for Sublease
- Available: 90 days
- All FF&E can be made available
- Above standard parking; EV charging stations
- Private/exclusive outdoor patio area
- New fitness center
- Lease expiration: December 31, 2026
- Rent: Negotiable