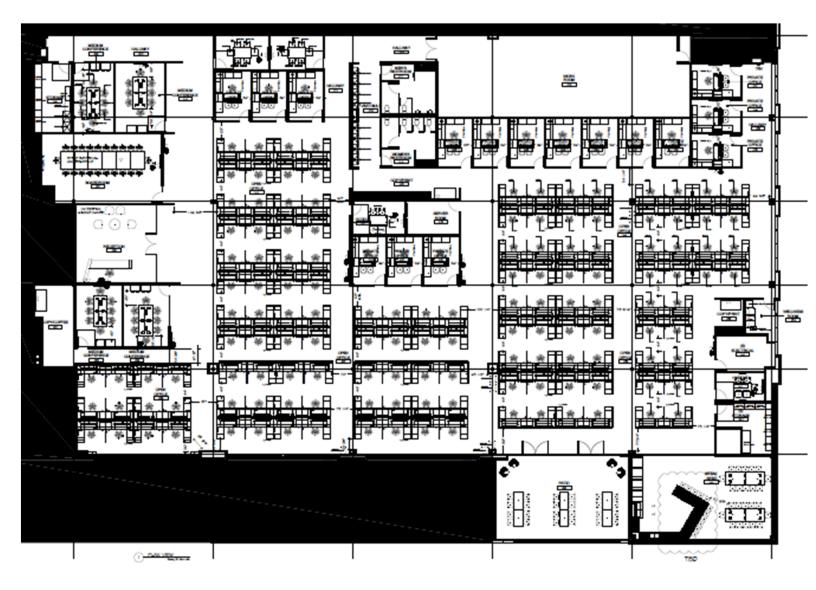

## 2200 Faraday Ave, Suite 220, Carlsbad

- 29,313 RSF available for Sublease
- Available: 90 days
- All FF&E can be made available
- Above standard parking; EV charging stations
- Private/exclusive outdoor patio area
- New fitness center
- Lease expiration: December 31, 2026
- Rent: Negotiable