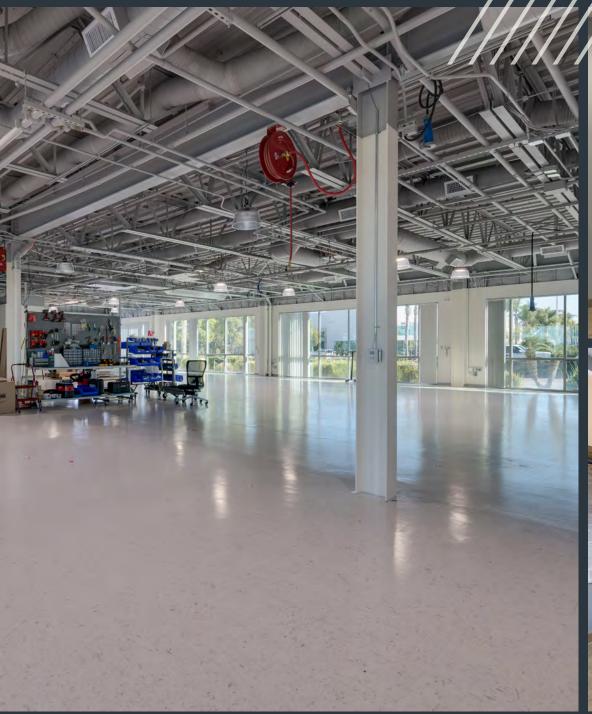

&D Space 1910 Palomar Point Way Carlsbad, CA 92008

#### **CONOR BOYLE**

+1 760 930 7967 conor.boyle@colliers.com License No. 01813305

#### **HANK JENKINS**

+1 602 882 0138 hank.jenkins@colliers.com License No. 01981328





### THE PROPERTY

Property Type:

Class A Flex/R&D

±21,514 SF

**Building Size:** 

32,097 SF

Management:

Available:

Lanikai Management Corporation

Fiber Optic Cable to All Suites



Walk to The Island @ Carlsbad and Numerous Amenities



On-Site Management



Adjacent to McClellan-Palomar Airport



Above Standard Parking: 4.0/1,000



Quick Access to I-5 Via Cannon and Palomar Airport Roads



Ocean & Golf Course Views

\*Best Views in Carlsbad



Adjacent to the Prestigious Carlsbad Research Center









### SUITE HIGHLIGHTS



### PROPERTY PHOTOS













### FIRST FLOOR



### SECOND FLOOR



Floorplans are not to scale and for general reference only.





Draft Republic
Miguel's Cocina
In-N-Out Burger
McDonald's
Toast Gastrobrunch
Shell

Windmill Food Hall King's Fish House P.F. Chang's Rubio's Chevron Starbucks BJ's Restaurant Corner Bakery Cafe Costco
Seafire Restaurant
Islands
Carl's Jr.
Burger Lounge
Veggie Grill
Nothing Bundt Cakes
Green Dragon Tavern

Lowe's
California Bank & Trust
Noodles & Company
Bistro Kabob
Chipotle
Panera Bread

Trader Joe's
Staples
Mendocino Farms
Peet's Coffee
CVS
Board & Brew
UPS
Ebullition Brew Works







#### CONTACT

#### **CONOR BOYLE**

Senior Vice President +1 760 930 7967 conor.boyle@colliers.com License No. 01813305

#### **HANK JENKINS**

Senior Associate +1 602 882 0138 hank.jenkins@collie