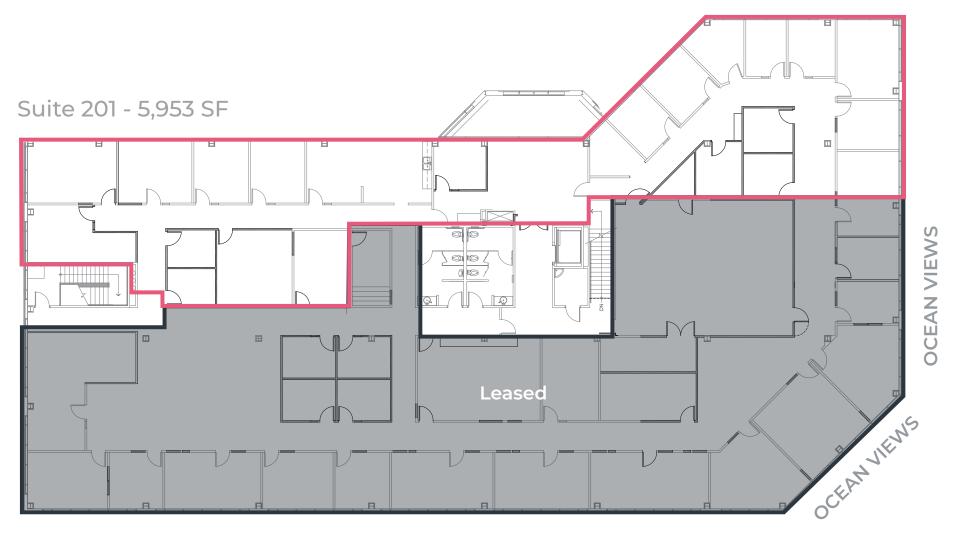

### SECOND FLOOR

Floorplans are not to scale and for general reference only.

Draft Republic
Miguel's Cocina
In-N-Out Burger
McDonald's
Toast Gastrobrunch
Shell

Windmill Food Hall King's Fish House P.F. Chang's Rubio's Chevron Starbucks BJ's Restaurant Corner Bakery Cafe Costco
Seafire Restaurant
Islands
Carl's Jr.
Burger Lounge
Veggie Grill
Nothing Bundt Cakes
Green Dragon Tavern