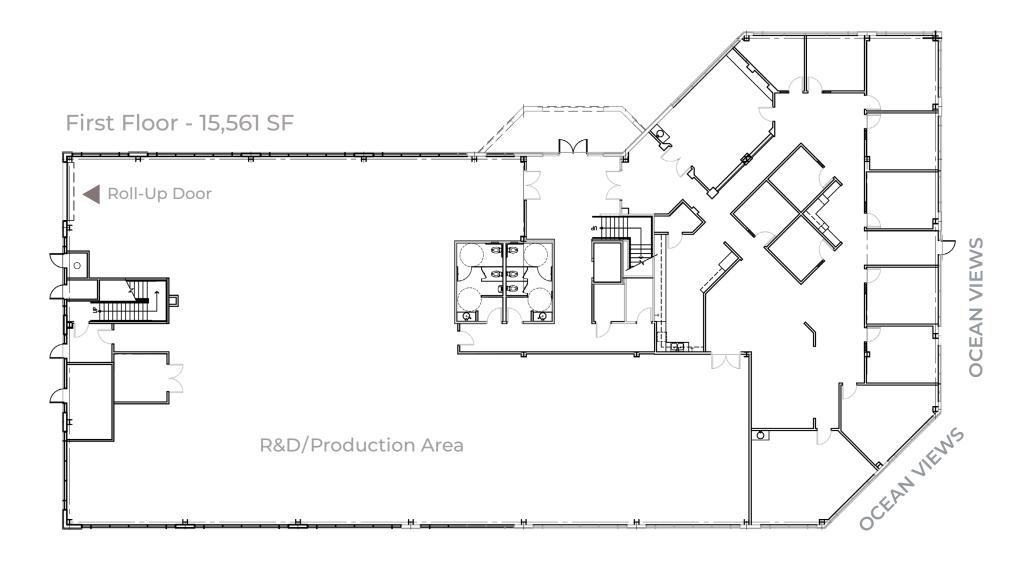

oint Way Carlsbad, CA 92008

#### **CONOR BOYLE**

+1 760 930 7967 conor.boyle@colliers.com License No. 01813305

#### **HANK JENKINS**

+1 602 882 0138 hank.jenkins@colliers.com License No. 01981328





### THE PROPERTY

Property Type:

Class A Flex/R&D

±21,514 SF

**Building Size:** 

32,097 SF

Management:

Available:

Lanikai Management Corporation

Fiber Optic Cable to All Suites



Walk to The Island @ Carlsbad and Numerous Amenities



On-Site Management



Adjacent to McClellan-Palomar Airport



Above Standard Parking: 4.0/1,000



Quick Access to I-5 Via Cannon and Palomar Airport Roads



Ocean & Golf Course Views

\*Best Views in Carlsbad



Adjacent to the Prestigious Carlsbad Research Center









### SUITE HIGHLIGHTS



### PROPERTY PHOTOS













### FIRST FLOOR



### SECOND FLOOR



Floorplans are not to scale and for general reference only.





Draft Republic
Miguel's Cocina
In-N-Out Burger
McDonald's
Toast Gastrobrunch
Shell

Windmill Food Hall King's Fish House P.F. Chang's Rubio's Chevron Starbucks BJ's Restaurant Corner Bakery Cafe Costco
Seafire Restaurant
Islands
Carl's Jr.
Burger Lounge
Veggie Grill
Nothing Bundt Cakes
Green Dragon Tavern

Lowe's
California Bank & Trust
Noodles & Company
Bistro Kabob
Chipotle
Panera Bread

Trader Joe's
Staples
Mendocino Farms
Peet's Coffee
CVS
Board & Brew
UPS
Ebullition Brew Works







#### CONTACT

#### **CONOR BOYLE**

Senior Vice President +1 760 930 7967 conor.boyle@colliers.com License No. 01813305

#### **HANK JENKINS**

Senior Associate +1 602 882 0138 hank.jenkins@colliers.com License No. 0198