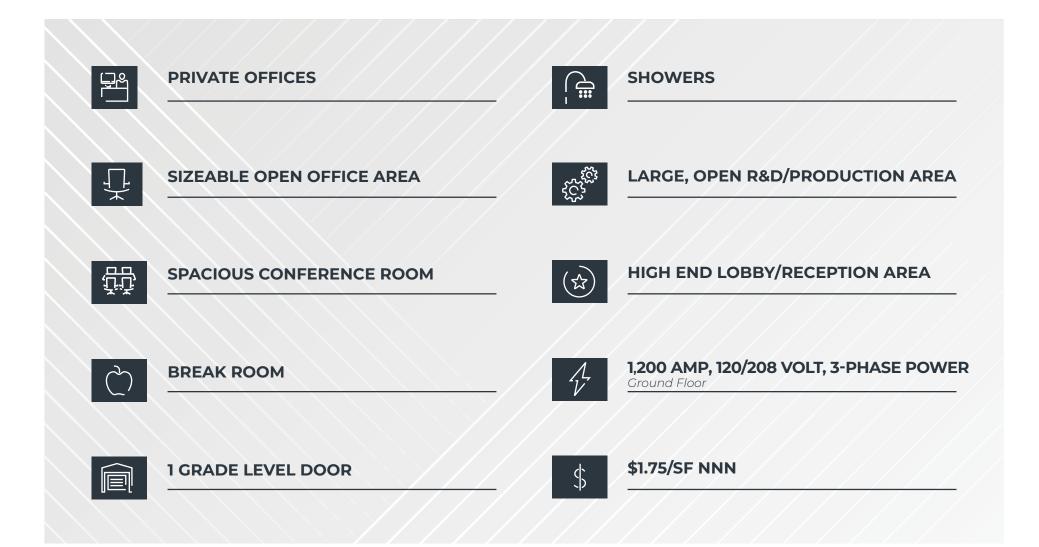

# POINT

±21,514 SF Flex/R&D Space 1910 Palomar Point Way Carlsbad, CA 92008

#### **CONOR BOYLE**

+1 760 930 7967 conor.boyle@colliers.com License No. 01813305

#### **HANK JENKINS**

+1 602 882 0138 hank.jenkins@colliers.com License No. 01981328





### THE PROPERTY

Property Type:

Class A Flex/R&D

±21,514 SF

**Building Size:** 

32,097 SF

Management:

Available:

Lanikai Management Corporation

Fiber Optic Cable to All Suites



Walk to The Island @ Carlsbad and Numerous Amenities



On-Site Management



Adjacent to McClellan-Palomar Airport



Above Standard Parking: 4.0/1,000



Quick Access to I-5 Via Cannon and Palomar Airport Roads



Ocean & Golf Course Views

\*Best Views in Carlsbad



Adjacent to the Prestigious Carlsbad Research Center









### SUITE HIGHLIGHTS



### PROPERTY PHOTOS













### FIRST FLOOR



### SECOND FLOOR



Floorplans are not to scale and for general reference only.





Draft Republic
Miguel's Cocina
In-N-Out Burger
McDonald's
Toast Gastrobrunch
Shell

Windmill Food Hall King's Fish House P.F. Chang's Rubio's Chevron Starbucks BJ's Restaurant Corner Bakery Cafe Costco
Seafire Restaurant
Islands
Carl's Jr.
Burger Lounge
Veggie Grill
Nothing Bundt Cakes
Green Dragon Tavern

Lowe's
California Bank & Trust
Noodles & Company
Bistro Kabob
Chipotle
Panera Bread

Trader Joe's
Staples
Mendocino Farms
Peet's Coffee
CVS
Board & Brew
UPS
Ebullition Brew Works







#### CONTACT

#### **CONOR BOYLE**

Senior Vice President +1 760 930 7967 conor.boyle@colliers.com License No. 01813305

#### **HANK JENKINS**

Senior Associate +1 602