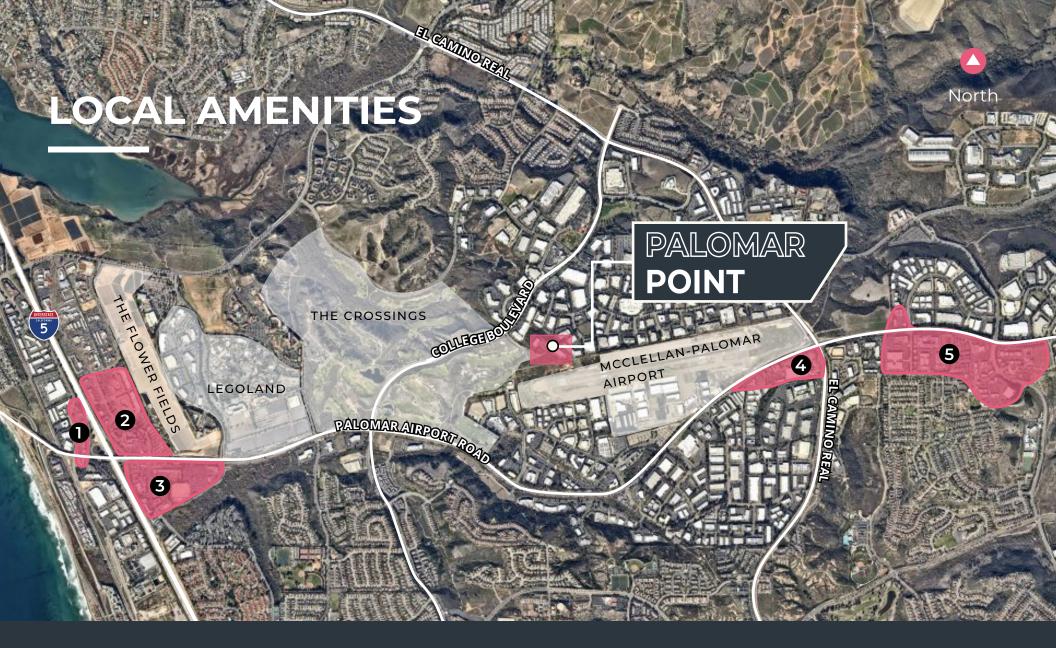

### SECOND FLOOR

Floorplans are not to scale and for general reference only.

Draft Republic
Miguel's Cocina
In-N-Out Burger
McDonald's
Toast Gastrobrunch
Shell

Windmill Food Hall King's Fish House P.F. Chang's Rubio's Chevron Starbucks BJ's Restaurant Corner Bakery Cafe Costco
Seafire Restaurant
Islands
Carl's Jr.
Burger Lounge
Veggie Grill
Nothing Bundt Cakes
Green Dragon Tavern

Lowe's
California Bank & Trust
Noodles & Company
Bistro Kabob
Chipotle
Panera Bread

Trader Joe's
Staples
Mendocino Farms
Peet's Coffee
CVS
Board & Brew
UPS
Ebullition Brew Works