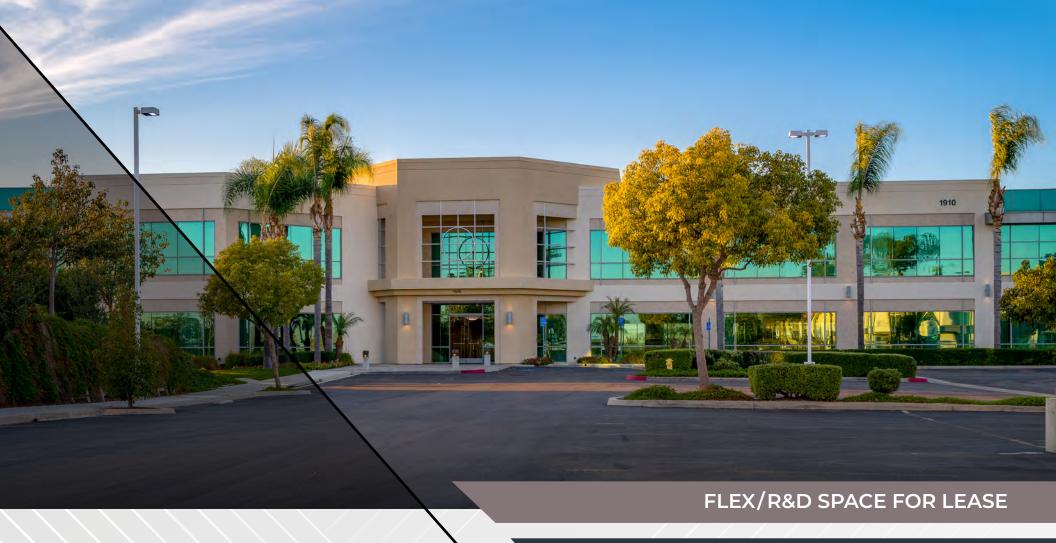

# POINT

±21,514 SF Flex/R&D Space 1910 Palomar Point Way Carlsbad, CA 92008

### THE PROPERTY

Property Type:

Class A Flex/R&D

±21,514 SF

**Building Size:** 

32,097 SF

Management:

Available: