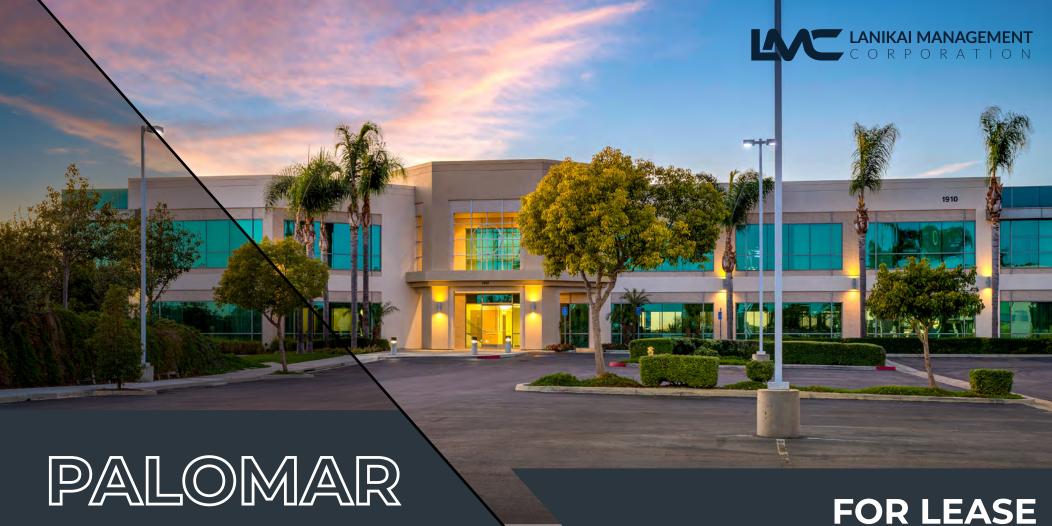

# POINT

±21,514 SF Flex/R&D Space 1910 Palomar Point Way Carlsbad, CA 92008

### THE PROPERTY

Property Type:

Class A Flex/R&D

±21,514 SF

**Building Size:** 

32,097 SF

Management:

Available: