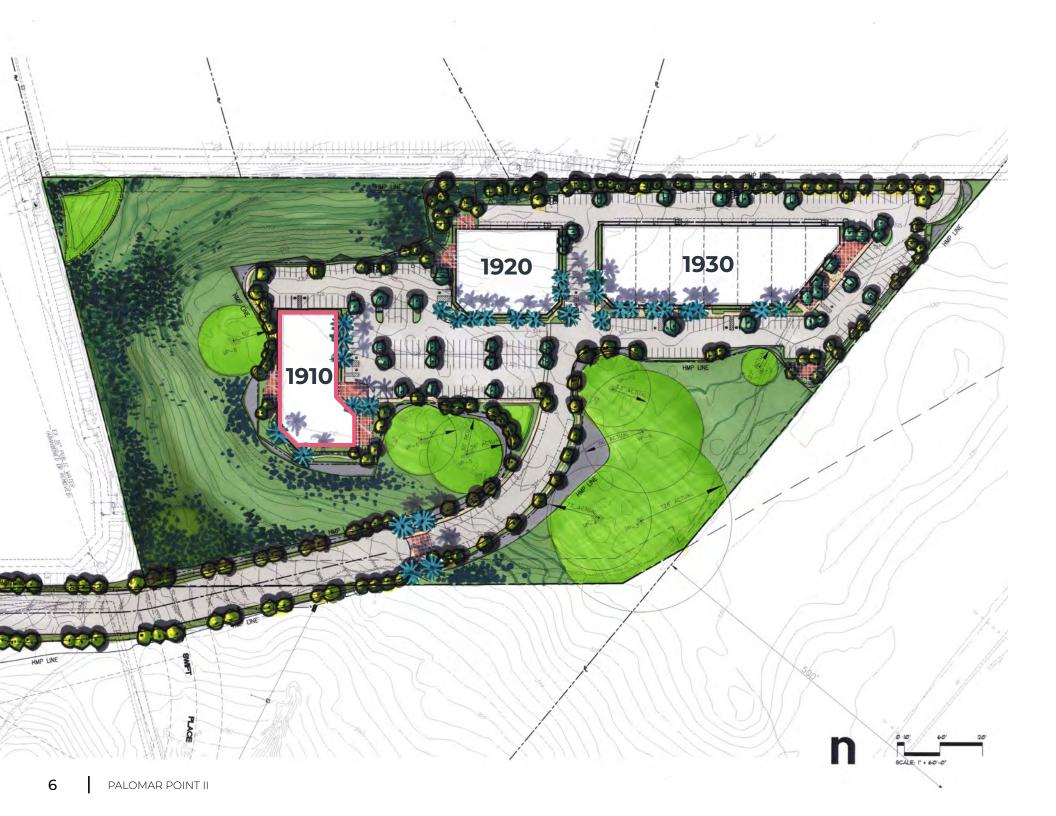

# POINT

±21,514 SF Flex/R&D Space 1910 Palomar Point Way Carlsbad, CA 92008

### THE PROPERTY

Property Type:

Class A Flex/R&D

±21,514 SF

**Building Size:** 

32,097 SF

Management:

Available:

### FIRST FLOOR

### SECOND FLOOR

Floorplans are not to scale and for general reference only.

Draft Republic
Miguel's Cocina
In-N-Out Burger
McDonald's
Toast Gastrobrunch
Shell

Windmill Food Hall King's Fish House P.F. Chang's Rubio's Chevron Starbucks BJ's Restaurant Corner Bakery Cafe Costco
Seafire Restaurant
Islands
Carl's Jr.
Burger Lounge
Veggie Grill
Nothing Bundt Cakes
Green Dragon Tavern