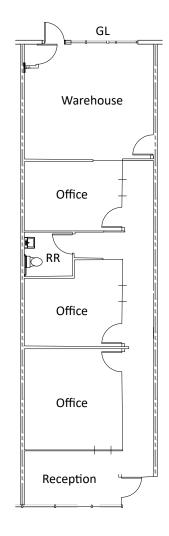

± 4,972 SF | ± 85% Office

Available Now

**5441 Avenida Encinas** | Suite B

± 4,956 SF | ± 60% Office

Available Now