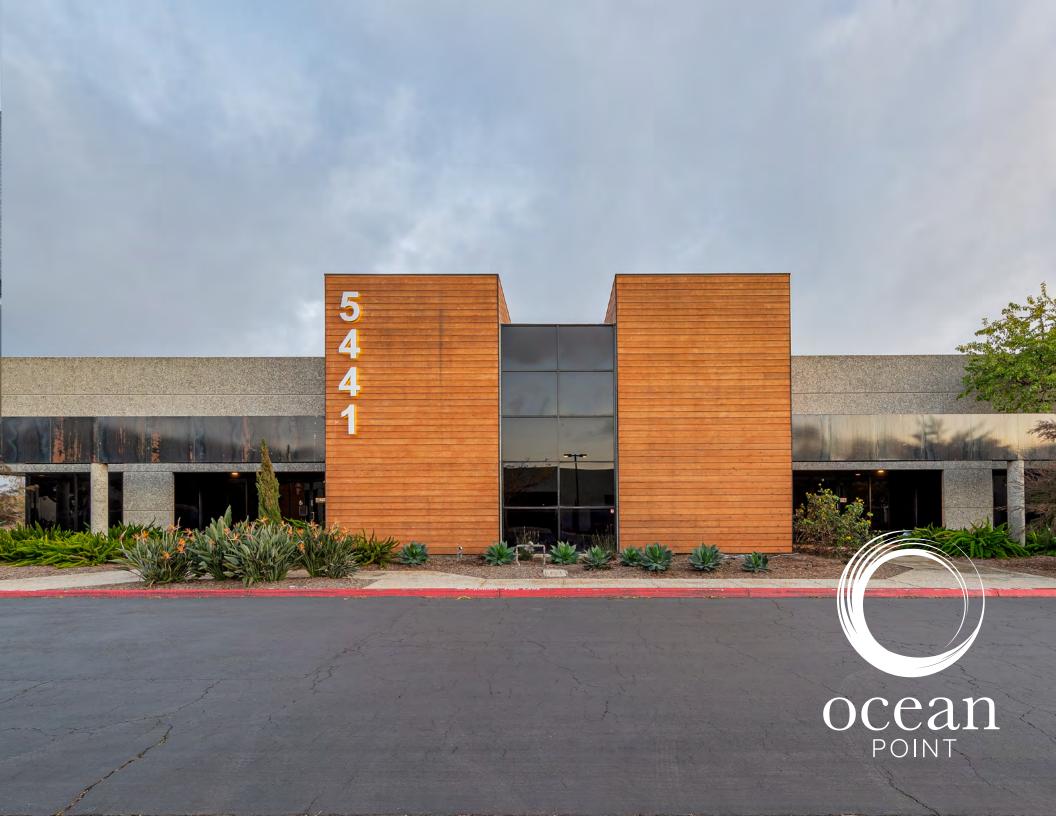

### **CURRENT AVAILABILITY - OFFICE**

| Building | Suite | RSF       | Available        | Product Type |
|----------|-------|-----------|------------------|--------------|
| 5411     | 120   | ±2,833 SF | Now              | Office       |
| 5411     | 240   | ±676 SF   | December 1, 2023 | Office       |
| 5411     | 250   | ±2,344 SF | Now              | Office       |

 $<sup>^{\</sup>star}$  Can be contiguous up to ±3,000 SF

<sup>\*\*</sup> Can be combined for ±9,928 SF free-standing building

**5411 Avenida Encinas** | First Floor

± 2,833 SF Available Now

**5411 Avenida Encinas** | Second Floor

± 676 - ± 2,344 SF