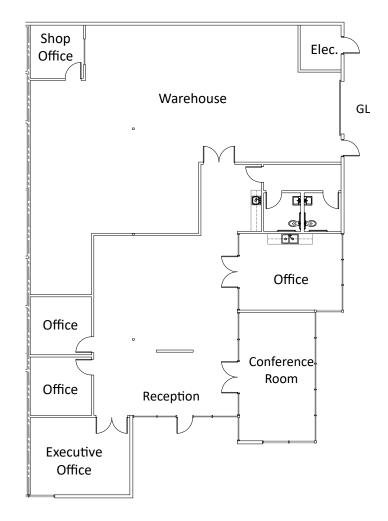

 $<sup>^{\</sup>star}$  Can be contiguous up to ±3,000 SF

<sup>\*\*</sup> Can be combined for ±9,928 SF free-standing building

**5411 Avenida Encinas** | First Floor

± 2,833 SF Available Now

**5411 Avenida Encinas** | Second Floor

± 676 - ± 2,344 SF

#### **5421 Avenida Encinas**

Suite A-B: ±9,891 RSF New Spec Flex/R&D Suite Construction Underway

**5421 Avenida Encinas** | Suite N ±2,800 SF Available Now

**5431 Avenida Encinas** | Suite F ±1,500 SF Available Now

**5431 Avenida Encinas** | Suite G ± 1,500 SF Available Now

**GL = Grade Level Door** 

**Click for 3D Virtual Tour** 

**5431 Avenida Encinas** | Suite H ± 1,500 SF Available December 1, 2023

**5441 Avenida Encinas** | Suite A

± 4,972 SF | ± 85% Office

Available Now

**5441 Avenida Encinas** | Suite B

± 4,956 SF | ± 60% Office

Available Now