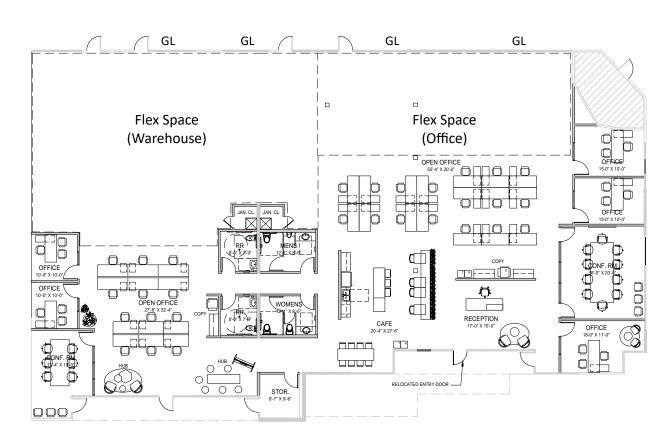

### **CURRENT AVAILABILITY - FLEX**

| Building | Suite | RSF        | Available        | Product Type                  |
|----------|-------|------------|------------------|-------------------------------|
| 5421     | A-B   | ±9,891 RSF | November 1, 2023 | New Spec Creative Office/Flex |
| 5421     | N     | ±2,800 SF  | Now              | Flex                          |
| 5431     | F*    | ±1,500 SF  | Now              | Industrial                    |
| 5431     | G*    | ± 1,500 SF | Now              | Flex                          |
| 5431     | Н     | ± 1,500 SF | October 1, 2023  | Flex                          |
| 5441     | A**   | ±4,972 SF  | Now              | Creative Office/Flex          |
| 5441     | B**   | ± 4,956 SF | Now              | Industrial                    |

#### **5421 Avenida Encinas**

Suite A-B: ±9,891 RSF New Spec Flex/R&D Suite Construction Underway

**5421 Avenida Encinas** | Suite N ±2,800 SF Available Now

**5431 Avenida Encinas** | Suite F ±1,500 SF Available Now