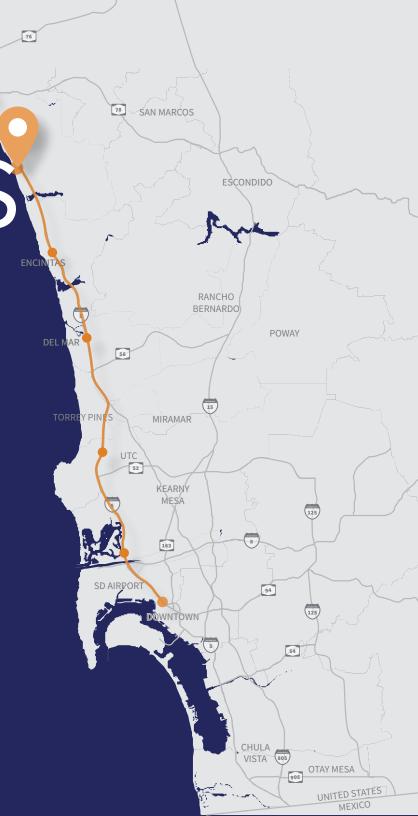

# NORTH CARSE SANDIEGO'S

MOST ACCESSIBLE LOCATION

**Drive times to:** 

**40 min** Orange County

**27 min** Oceanside

**10 min** Encinitas

**15 min** Del Mar

**20 min** UTC

**27 min** Mission Valley

**30 min**Downtown

37.8%

COLLEGE GRADS

WITH STEM DEGREES

\$634K

AVERAGE

**HOME PRICE** 