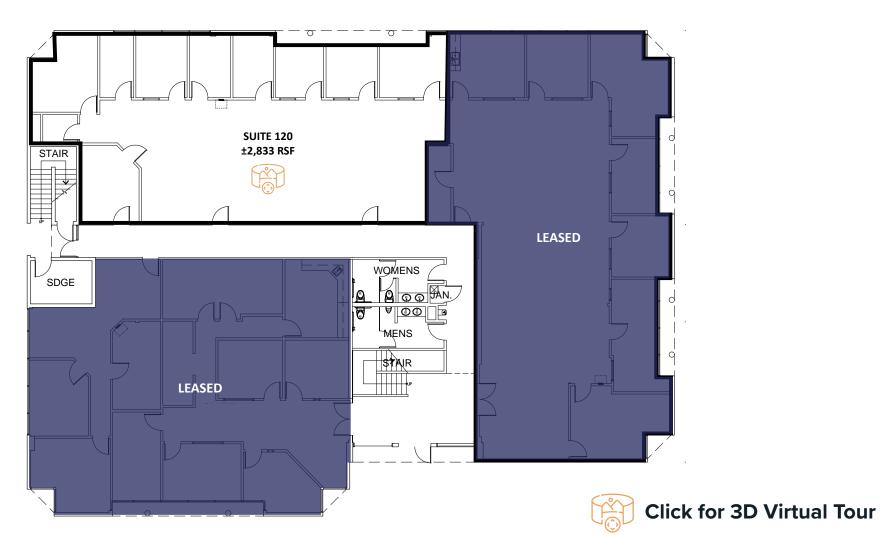

### **CURRENT AVAILABILITY - OFFICE**

| Building | Suite | RSF       | Available        | Product Type |
|----------|-------|-----------|------------------|--------------|
| 5411     | 120   | ±2,833 SF | Now              | Office       |
| 5411     | 240   | ±676 SF   | December 1, 2023 | Office       |
| 5411     | 250   | ±2,344 SF | Now              | Office       |

 $<sup>^{\</sup>star}$  Can be contiguous up to ±3,000 SF

<sup>\*\*</sup> Can be combined for ±9,928 SF free-standing building

**5411 Avenida Encinas** | First Floor

± 2,833 SF Available Now

**5411 Avenida Encinas** | Second Floor