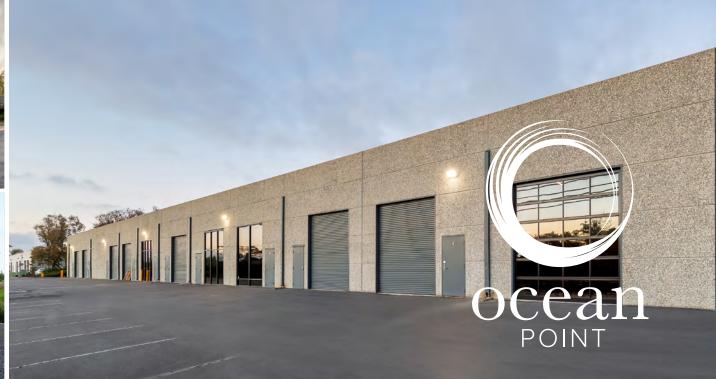

### **CURRENT AVAILABILITY - FLEX**

| Building | Suite | RSF        | Available        | Product Type                  |
|----------|-------|------------|------------------|-------------------------------|
| 5421     | A-B   | ±9,891 RSF | November 1, 2023 | New Spec Creative Office/Flex |
| 5421     | N     | ±2,800 SF  | Now              | Flex                          |
| 5431     | F*    | ±1,500 SF  | Now              | Industrial                    |
| 5431     | G*    | ± 1,500 SF | Now              | Flex                          |
| 5431     | Н     | ± 1,500 SF | October 1, 2023  | Flex                          |
| 5441     | A**   | ±4,972 SF  | Now              | Creative Office/Flex          |
| 5441     | B**   | ± 4,956 SF | Now              | Industrial                    |

#### **5421 Avenida Encinas**

Suite A-B: ±9,891 RSF New Spec Flex/R&D Suite Construction Underway

**5421 Avenida Encinas** | Suite N ±2,800 SF Available Now

**5431 Avenida Encinas** | Suite F ±1,500 SF Available Now

**5431 Avenida Encinas** | Suite G ± 1,500 SF Available Now

**GL = Grade Level Door** 

**Click for 3D Virtual Tour** 

**5431 Avenida Encinas** | Suite H ± 1,500 SF Available December 1, 2023

**5441 Avenida Encinas** | Suite A