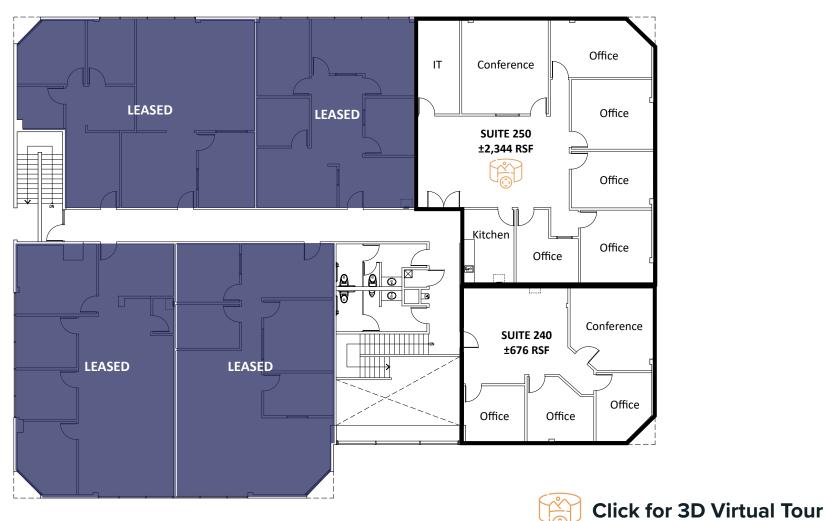

### **CURRENT AVAILABILITY - OFFICE**

| Building | Suite | RSF       | Available        | Product Type |
|----------|-------|-----------|------------------|--------------|
| 5411     | 120   | ±2,833 SF | Now              | Office       |
| 5411     | 240   | ±676 SF   | December 1, 2023 | Office       |
| 5411     | 250   | ±2,344 SF | Now              | Office       |

± 676 - ± 2,344 SF