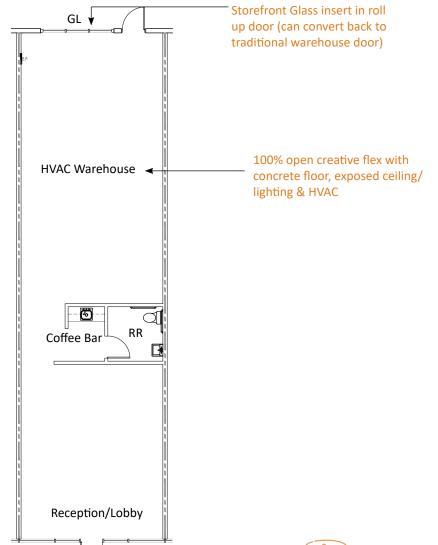

#### **5421 Avenida Encinas**

Suite A-B: ±9,891 RSF New Spec Flex/R&D Suite Construction Underway

**5421 Avenida Encinas** | Suite N ±2,800 SF Available Now

**5431 Avenida Encinas** | Suite F ±1,500 SF Available Now

**5431 Avenida Encinas** | Suite G ± 1,500 SF Available Now

**GL = Grade Level Door** 

**Click for 3D Virtual Tour** 

**5431 Avenida Encinas** | Suite H ± 1,500 SF Available December 1, 2023

**5441 Avenida Encinas** | Suite A