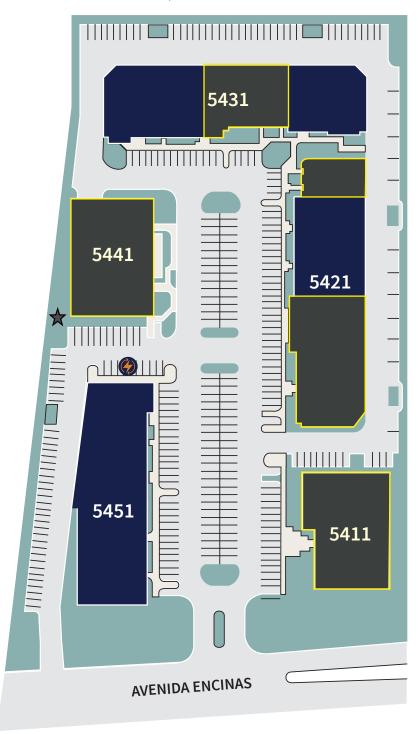

### **CURRENT AVAILABILITY - OFFICE**

| Building | Suite | RSF       | Available        | Product Type |
|----------|-------|-----------|------------------|--------------|
| 5411     | 120   | ±2,833 SF | Now              | Office       |
| 5411     | 240   | ±676 SF   | December 1, 2023 | Office       |
| 5411     | 250   | ±2,344 SF | Now              | Office       |

### **CURRENT AVAILABILITY - FLEX**

| Building | Suite | RSF        | Available        | Product Type                  |
|----------|-------|------------|------------------|-------------------------------|
| 5421     | A-B   | ±9,891 RSF | November 1, 2023 | New Spec Creative Office/Flex |
| 5421     | N     | ±2,800 SF  | Now              | Flex                          |
| 5431     | F*    | ±1,500 SF  | Now              | Industrial                    |
| 5431     | G*    | ± 1,500 SF | Now              | Flex                          |
| 5431     | Н     | ± 1,500 SF | October 1, 2023  | Flex                          |
| 5441     | A**   | ±4,972 SF  | Now              | Creative Office/Flex          |
| 5441     | B**   | ± 4,956 SF | Now              | Industrial                    |

#### **5421 Avenida Encinas**

Suite A-B: ±9,891 RSF New Spec Flex/R&D Suite Construction Underway

**5421 Avenida Encinas** | Suite N ±2,800 SF Available Now

**5431 Avenida Encinas** | Suite F ±1,500 SF Available Now

**5431 Avenida Encinas** | Suite G ± 1,500 SF Available Now

**GL = Grade Level Door** 

**Click for 3D Virtual Tour** 

**5431 Avenida Encinas** | Suite H ± 1,500 SF Available December 1, 2023

**5441 Avenida Encinas** | Suite A

± 4,972 SF | ± 85% Office

Available Now

**5441 Avenida Encinas** | Suite B

± 4,956 SF | ± 60% Office

Available Now