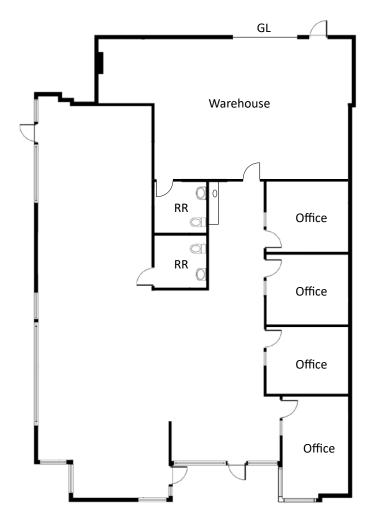

### **CURRENT AVAILABILITY - FLEX**

| Building | Suite | RSF        | Available        | Product Type                  |
|----------|-------|------------|------------------|-------------------------------|
| 5421     | A-B   | ±9,891 RSF | November 1, 2023 | New Spec Creative Office/Flex |
| 5421     | N     | ±2,800 SF  | Now              | Flex                          |
| 5431     | F*    | ±1,500 SF  | Now              | Industrial                    |
| 5431     | G*    | ± 1,500 SF | Now              | Flex                          |
| 5431     | Н     | ± 1,500 SF | October 1, 2023  | Flex                          |
| 5441     | A**   | ±4,972 SF  | Now              | Creative Office/Flex          |
| 5441     | B**   | ± 4,956 SF | Now              | Industrial                    |

**5431 Avenida Encinas** | Suite G ± 1,500 SF Available Now

**GL = Grade Level Door** 

**Click for 3D Virtual Tour** 

**5431 Avenida Encinas** | Suite H ± 1,500 SF Available December 1, 2023

**5441 Avenida Encinas** | Suite A

± 4,972 SF | ± 85% Office

Available Now

**5441 Avenida Encinas** | Suite B

± 4,956 SF | ± 60% Office

Available Now