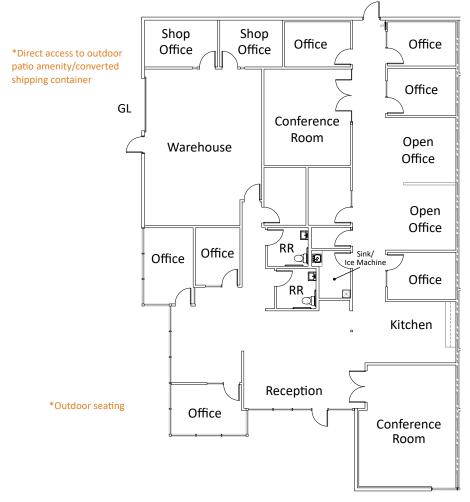

#### **5421 Avenida Encinas**

Suite A-B: ±9,891 RSF New Spec Flex/R&D Suite Construction Underway

**5421 Avenida Encinas** | Suite N ±2,800 SF Available Now

**5431 Avenida Encinas** | Suite F ±1,500 SF Available Now