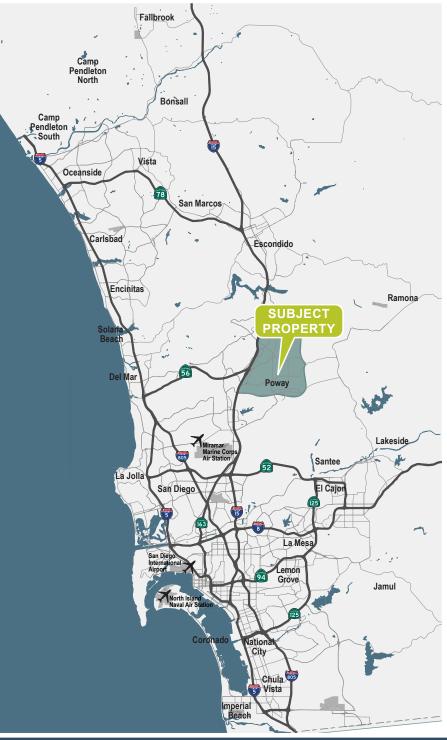

12215-12255 KIRKHAM ROAD | POWAY, CALIFORNIA 92064





#### PROPERTY DETAILS

- ±5,356 square feet for lease
- Dock high & grade level loading
- Clear span warehouse
- ±22' to 24' clear height
- Sprinklered 0.33/3,000
- · Skylights in warehouse area
- Strong private ownership
- · Well landscaped distribution project
- Located in western Poway

Professionally Owned & Managed by:



12215-12255 KIRKHAM ROAD | POWAY, CALIFORNIA 92064





#### SITE PLAN









12215-12255 KIRKHAM ROAD | POWAY, CALIFORNIA 92064

#### FLOOR PLAN

#### 12225 KIRKHAM ROAD, SUITE 400

SQUARE FOOTAGE - ±5,356 SF

ASKING RATE - \$1.60 NNN (NNN'S EST. @ \$0.29 PSF)

AVAILABLE - MARCH 1, 2023



12215-12255 KIRKHAM ROAD | POWAY, CALIFORNIA 92064

Professionally Owned & Managed by:











#### JOSH WEST

Senior Vice President, Partner 858.458.3358 [Direct] jwest@voitco.com Lic. #01923375 BRIAN A. MULVANEY, SIOR, CCIM Senior Vice President, Partner 858.458.3372 [Direct] bmulvaney@voitco.com Lic. #00938944





4180 La Jolla Village Drive, Suite 100, La Jolla, CA 92037 | 858.453.0505 | 858.408.3976 Fax | Lic #01991785 | www.voitco.com

Licensed as a Real Estate Broker and Real Estate Salesperson by the CA Bur of Real Estate. Coloration contained herein has been obtained from sources we deem reliable. While we have no reason to doubt its accuracy, we do not guarantee it.