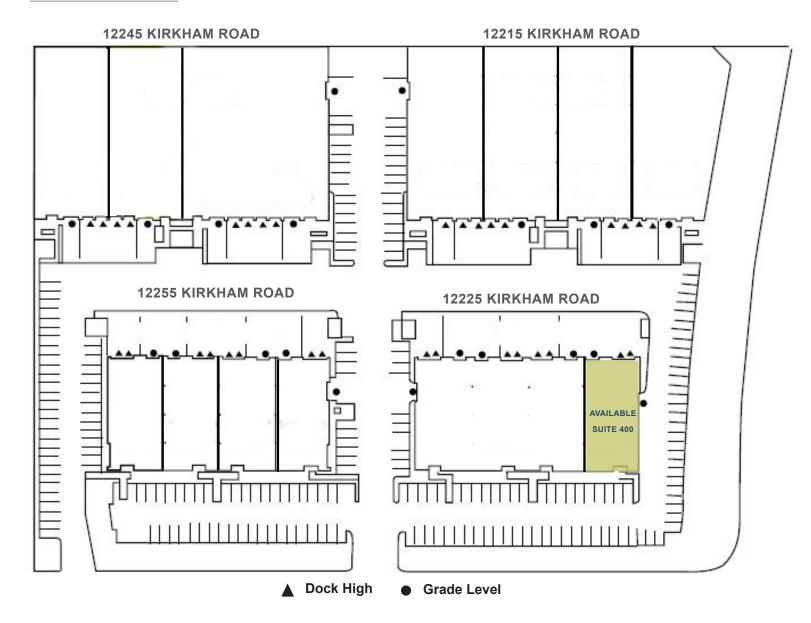

#### SITE PLAN

12215-12255 KIRKHAM ROAD | POWAY, CALIFORNIA 92064

#### 12225 KIRKHAM ROAD, SUITE 400

SQUARE FOOTAGE - ±5,356 SF

ASKING RATE - \$1.60 NNN (NNN'S EST. @ \$0.29 PSF)

AVAILABLE - MARCH 1, 2023

12215-12255 KIRKHAM ROAD | POWAY, CALIFORNIA 92064

Professionally Owned & Managed by: