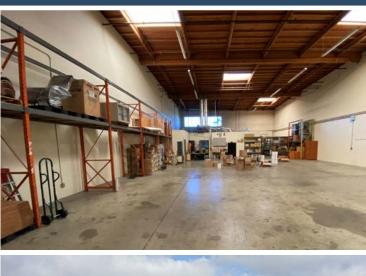

#### PROPERTY DETAILS

- ±5,356 square feet for lease
- Dock high & grade level loading
- Clear span warehouse
- ±22' to 24' clear height
- Sprinklered 0.33/3,000
- · Skylights in warehouse area
- Strong private ownership
- · Well landscaped distribution project
- Located in western Poway