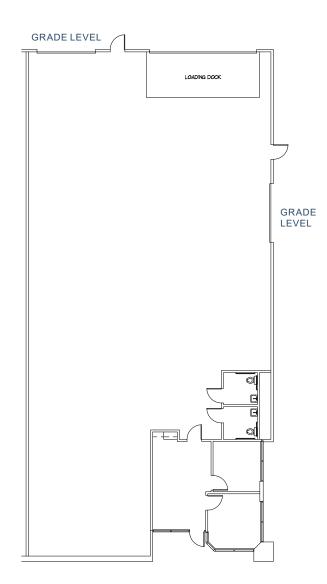

12215-12255 KIRKHAM ROAD | POWAY, CALIFORNIA 92064





#### PROPERTY DETAILS

- ±5,356 square feet for lease
- Dock high & grade level loading
- Clear span warehouse
- ±22' to 24' clear height
- Sprinklered 0.33/3,000
- · Skylights in warehouse area
- Strong private ownership
- · Well landscaped distribution project
- Located in western Poway

Professionally Owned & Managed by:



12215-12255 KIRKHAM ROAD | POWAY, CALIFORNIA 92064





#### SITE PLAN









12215-12255 KIRKHAM ROAD | POWAY, CALIFORNIA 92064

#### FLOOR PLAN

#### 12225 KIRKHAM ROAD, SUITE 400

SQUARE FOOTAGE - ±5,356 SF

ASKING RATE - \$1.60 NNN (NNN'S EST. @ \$0.29 PSF)

AVAILABLE - MARCH 1, 2023



12215-12255 KIRKHAM ROAD | POWAY, CALIFORNIA 92064

Professionally Owned & Managed by:











#### JOSH WEST

Senior Vice President, Partner 858.458.3358 [Direct] jwest@voitco.com Lic. #01923375 BRIAN A. MULVANEY, SIOR, CCIM Senior Vice President, Partner 858.458.3372 [Direct] bmulvaney@voitco.com Lic. #00938944





4180 La Jolla Village Drive, Suite 100, La Jolla, CA 92037 | 858.453.0505 | 858.408.3976 Fax | Lic #01991785 | www.voitco.com

Licensed as a Real Estate Broker and Real Estate Salesperson by the CA Bur of Real Estate. Coloration contained herein has been obtained from sources we deem reliable. While we have no reason to doubt its accuracy, we do not guarantee it.