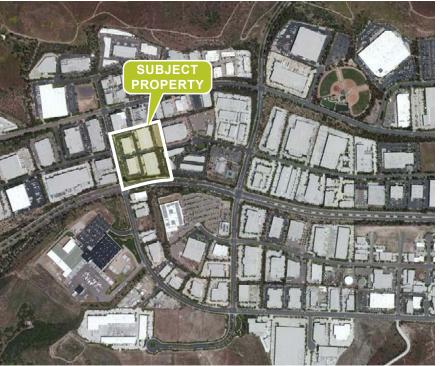

12215-12255 KIRKHAM ROAD | POWAY, CALIFORNIA 92064





#### PROPERTY DETAILS

- ±5,356 square feet for lease
- Dock high & grade level loading
- Clear span warehouse
- ±22' to 24' clear height
- Sprinklered 0.33/3,000
- · Skylights in warehouse area
- Strong private ownership
- · Well landscaped distribution project
- Located in western Poway

Professionally Owned & Managed by:



12215-12255 KIRKHAM ROAD | POWAY, CALIFORNIA 92064





#### SITE PLAN









12215-12255 KIRKHAM ROAD | POWAY, CALIFORNIA 92064

#### FLOOR PLAN

#### 12225 KIRKHAM ROAD, SUITE 400

SQUARE FOOTAGE - ±5,356 SF

ASKING RATE - \$1.60 NNN (NNN'S EST. @ \$0.29 PSF)

AVAILABLE - MARCH 1, 2023



12215-12255 KIRKHAM ROAD | POWAY, CALIFORNIA 92064

Professionally Owned & Managed by:











#### JOSH WEST

Senior Vice President, Partner 858.458.3358 [Direct] jwest@vo