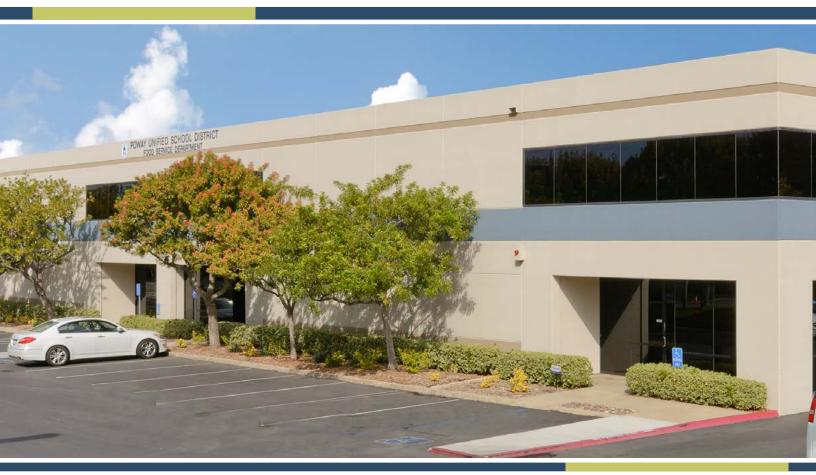

12215-12255 KIRKHAM ROAD | POWAY, CALIFORNIA 92064

#### PROPERTY DETAILS

- ±5,356 square feet for lease
- Dock high & grade level loading
- Clear span warehouse
- ±22' to 24' clear height
- Sprinklered 0.33/3,000
- · Skylights in warehouse area
- Strong private ownership
- · Well landscaped distribution project
- Located in western Poway