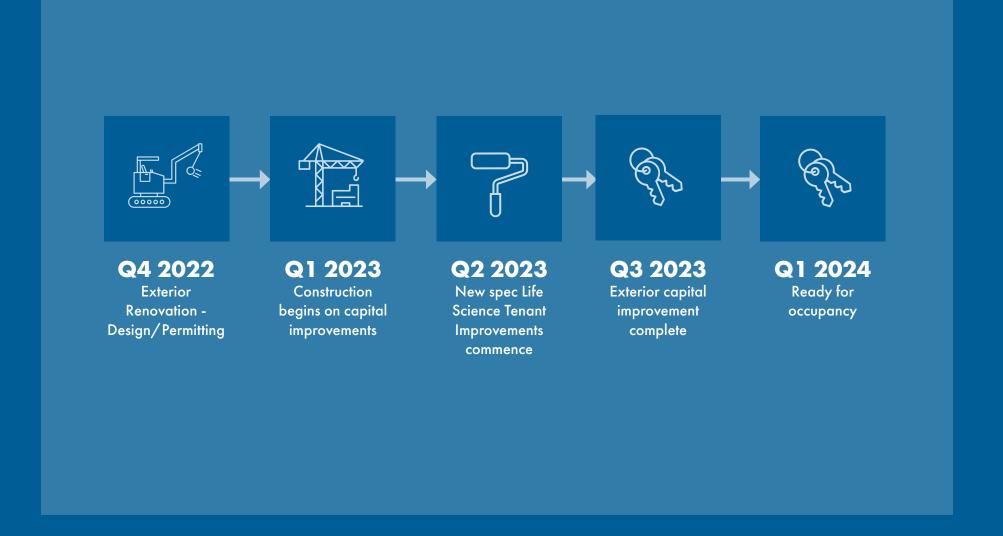

5931

PRIESTLY DRIVE CARLSBAD, CA



Jones Lang LaSalle Brokerage, Inc. RE License











### CONSTRUCTION TIMELINE



## SITE PLAN



## FLOOR PLAN





## **BUILDING SPECS**

| Loading           | (3) existing grade level loading door with location to add dock high loading pending Tenant requirements |
|-------------------|----------------------------------------------------------------------------------------------------------|
| Clear Height      | 24' warehouse                                                                                            |
| Truck Circulation | Drive-around truck circulation with concrete loading area                                                |
| Water             | 2" meter with 2 1/2" feed                                                                                |
| Gas               | Existing high capacity natural gas to building