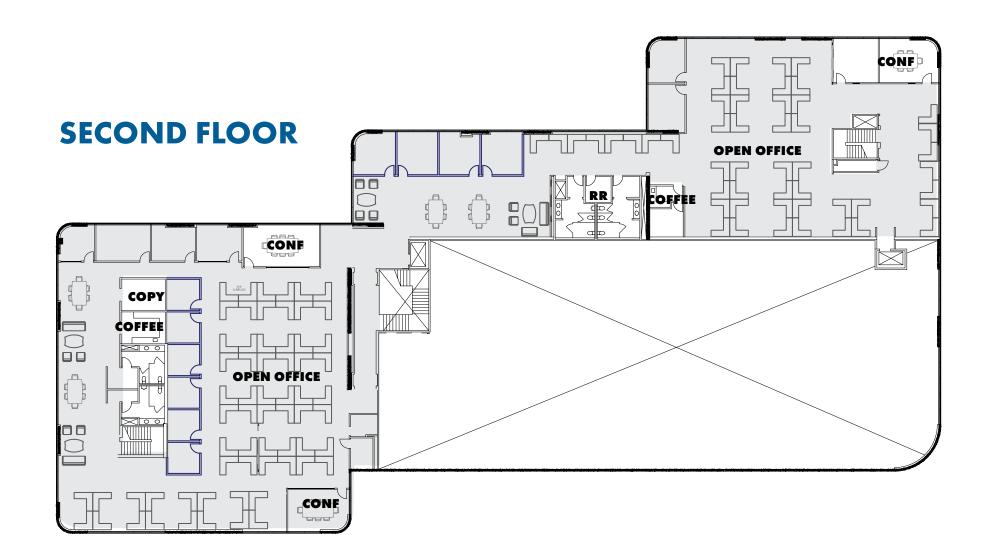

5931

PRIESTLY DRIVE CARLSBAD, CA



Jones Lang LaSalle Brokerage, Inc. RE License











### CONSTRUCTION TIMELINE



## SITE PLAN



## FLOOR PLAN





## **BUILDING SPECS**

| Loading           | (3) existing grade level loading door with location to add dock high loading pending Tenant requirements |
|-------------------|----------------------------------------------------------------------------------------------------------|
| Clear Height      | 24' warehouse                                                                                            |
| Truck Circulation | Drive-around truck circulation with concrete loading area                                                |
| Water             | 2" meter with 2 1/2" feed                                                                                |
| Gas               | Existing high capacity natural gas to building                                                           |
|