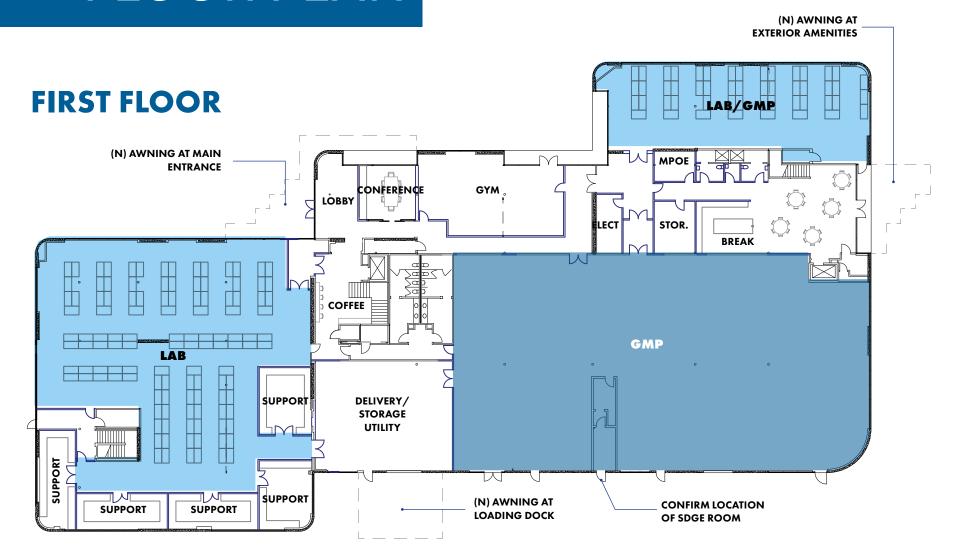

## FLOOR PLAN

## **BUILDING SPECS**

| Loading           | (3) existing grade level loading door with location to add dock high loading pending Tenant requirements |
|-------------------|----------------------------------------------------------------------------------------------------------|
| Clear Height      | 24' warehouse                                                                                            |
| Truck Circulation | Drive-around truck circulation with concrete loading area                                                |
| Water             | 2" meter with 2 1/2" feed                                                                                |
| Gas               | Existing high capacity natural gas to building                                                           |
| Electrical        | 2,000 amp service with potential to upgrade pending Tenant requirements                                  |
| Backup Generator  | Project will be delivered with permitted and ready for up to 1 MW generator pending Tenant requirements  |
| Floor-to-floor    | Existing is 13.3' with the ability to accommodate up to 24' in cGMP area                                 |
| HVAC              | Project will be ready to support mechanical units for lab and manufacturing use                          |
|                   |                                                                                                          |