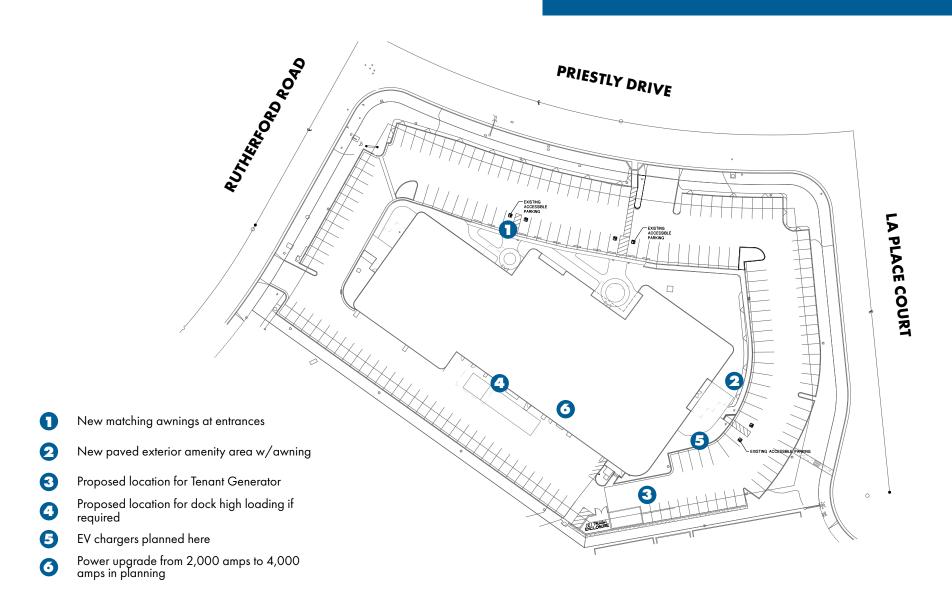

## SITE PLAN

## **BUILDING SPECS**

| Loading           | (3) existing grade level loading door with location to add dock high loading pending Tenant requirements |
|-------------------|----------------------------------------------------------------------------------------------------------|
| Clear Height      | 24' warehouse                                                                                            |
| Truck Circulation | Drive-around truck circulation with concrete loading area                                                |
| Water             | 2" meter with 2 1/2" feed                                                                                |
| Gas               | Existing high capacity natural gas to building                                                           |
| Electrical        | 2,000 amp service with potential to upgrade pending Tenant requirements                                  |
| Backup Generator  | Project will be delivered with permitted and ready for up to 1 MW generator pending Tenant requirements  |
| Floor-to-floor    | Existing is 13.3' with the ability to accommodate up to 24' in cGMP area                                 |
| HVAC              | Project will be ready to support mechanical units for lab and manufacturing use                          |
|                   |                                                                                                          |