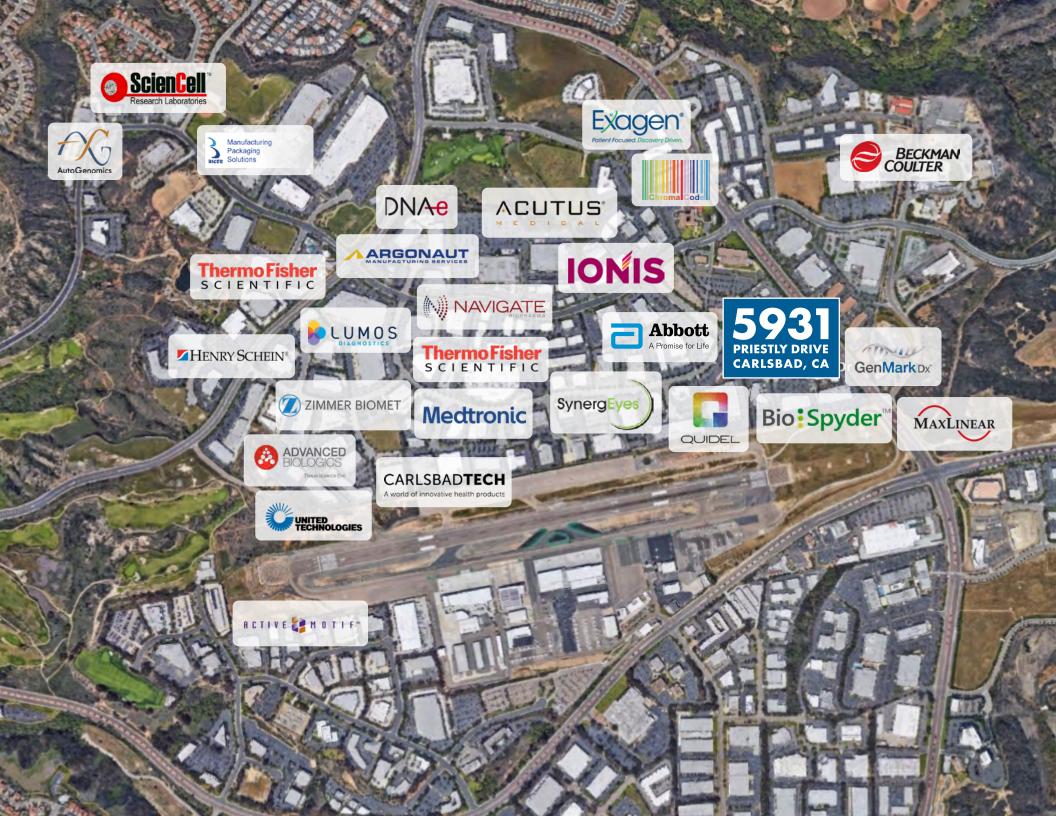

### **CARLSBAD RESEARCH CENTER**

- Anytime Fitness
- Carlsbad Pizza
- Croutons
- Center for Memory & Aging
- El Cubano
- J Box
- Eye Style Optometry
- The Center for Memory & Aging
- Jose's Taco Shop
- Little Zeus Greek Cuisine

- Punjabi Tandoor
- Steez Fine Barbering
- Karl Strauss Brewing Company
- Windmill Food Hall