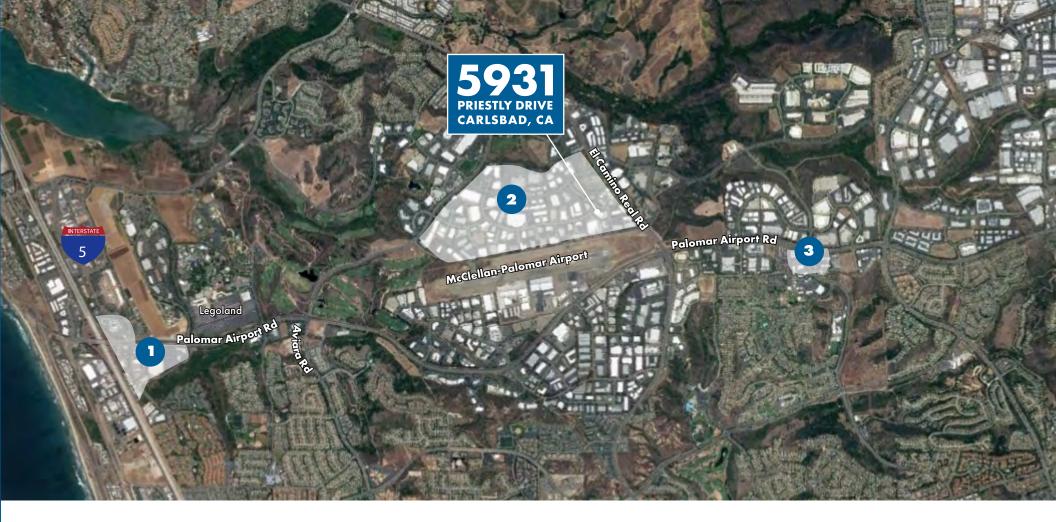

## SITE PLAN

### PALOMAR AIRPORT ROAD

- Costco
- Islands Restaurant
- Nothing Bundt Cakes
- Crumbl Cookies
- Burger Lounge
- Kotija Jr. Taco Shop
- Starbucks
- Seafire Restaurant & Bar
- Karl Strauss Brewing Company
- Windmill Food Hall

### **CARLSBAD RESEARCH CENTER**

- Anytime Fitness
- Carlsbad Pizza
- Croutons
- Center for Memory & Aging
- El Cubano
- J Box
- Eye Style Optometry
- The Center for Memory & Aging
- Jose's Taco Shop
- Little Zeus Greek Cuisine

- Punjabi Tandoor
- Steez Fine Barbering
- Karl Strauss Brewing Company
- Windmill Food Hall

### **BRESSI RANCH**

- Pizza Port Bressi Ranch
- Mendocino Farms
- Trader Joe's
- Stater Bros. Markets
- Eureka!
- Sprouts Farmers Market
- Bird Rock Coffee Roasters
- Board & Brew
- Nekter Juice Bar
- Peet's Coffee

- Casero Taqueria
- Mission Federal Credit Union
- ChargePoint Charging Station
- CVS
- Pieology