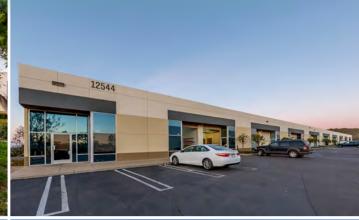

## AVAILABILITY

12528 KIRKHAM CT

SUITE 2

2,308 SF

\$1.60 NNN

Reception, 1 private office, 1 restroom, balance warehouse. 1 grade level loading door. Available with notice.

12576 KIRKHAM CT

SUITE 2

5,304 SF

\$1.60 NNN

Reception, open office area, 2 restrooms, balance warehouse. 1 grade level loading door. Available March 2023.