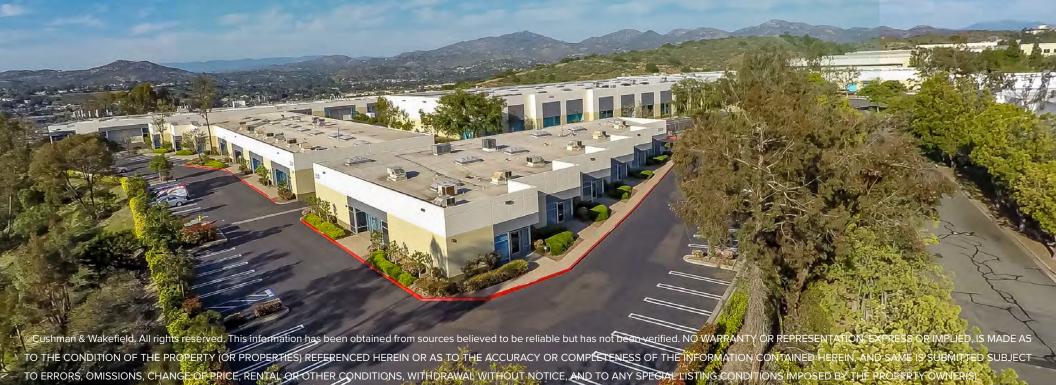

## SCENIC VIEW BUSINESS PARK

12600 STOWE DRIVE & 12520-12576 KIRKHAM COURT | POWAY, CA

- High-image, eight building multi-tenant park consisting of 147,848 SF located in Poway
- Meticulously maintained by institutional ownership.
- Diverse mix of Industrial, R&D, and Office suites ranging from 900 to up to more than 20,000 SF.
- Parking ratio of 3.0/1,000
- Wired with fiber optics provided by Cox
- 14' 23' clear height
- Flexible space options

- Fluorescent warehouse lighting
- Located at the end of a cul-de-sac
- Close proximity to retail services, financial institutions and recreational amenities on Scripps Poway Parkway and Poway Road.
- High quality existing office buildouts for cost effective tenant move-in.
- PC-7 Zoning, Planned Community South Poway Business Park