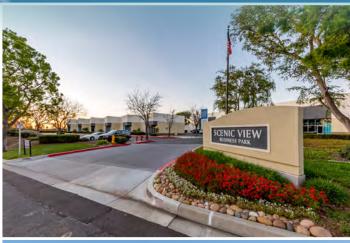

## SCENIC VIEW BUSINESS PARK

12600 STOWE DRIVE & 12520-12576 KIRKHAM COURT I POWAY, CA

## SCENIC VIEW BUSINESS PARK

12600 STOWE DRIVE & 12520-12576 KIRKHAM COURT | POWAY, CA

- High-image, eight building multi-tenant park consisting of 147,848 SF located in Poway
- Meticulously maintained by institutional ownership.
- Diverse mix of Industrial, R&D, and Office suites ranging from 900 to up to more than 20,000 SF.
- Parking ratio of 3.0/1,000
- Wired with fiber optics provided by Cox
- 14' 23' clear height
- Flexible space options