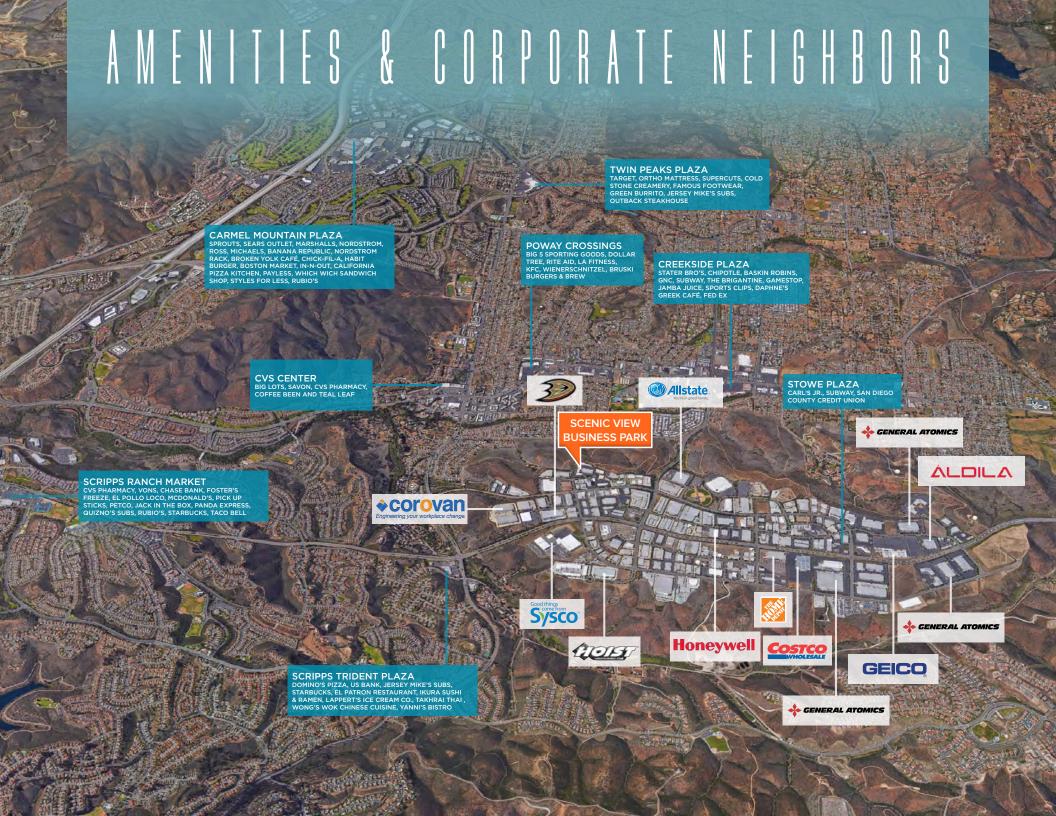

- Fluorescent warehouse lighting
- Located at the end of a cul-de-sac
- Close proximity to retail services, financial institutions and recreational amenities on Scripps Poway Parkway and Poway Road.
- High quality existing office buildouts for cost effective tenant move-in.
- PC-7 Zoning, Planned Community South Poway Business Park