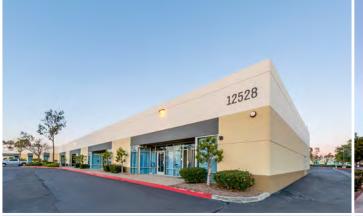

## SCENIC VIEW BUSINESS PARK

12600 STOWE DRIVE & 12520-12576 KIRKHAM COURT I POWAY, CA

## SCENIC VIEW BUSINESS PARK

12600 STOWE DRIVE & 12520-12576 KIRKHAM COURT | POWAY, CA

- High-image, eight building multi-tenant park consisting of 147,848 SF located in Poway
- Meticulously maintained by institutional ownership.
- Diverse mix of Industrial, R&D, and Office suites ranging from 900 to up to more than 20,000 SF.
- Parking ratio of 3.0/1,000
- Wired with fiber optics provided by Cox
- 14' 23' clear height
- Flexible space options

## AVAILABILITY

12528 KIRKHAM CT

SUITE 2

2,308 SF

\$1.60 NNN

Reception, 1 private office, 1 restroom, balance warehouse. 1 grade level loading door. Available with notice.

12576 KIRKHAM CT

SUITE 2