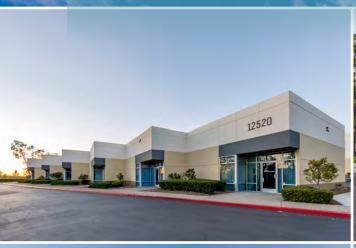

## SCENIC VIEW BUSINESS PARK

12600 STOWE DRIVE & 12520-12576 KIRKHAM COURT I POWAY, CA

## SCENIC VIEW BUSINESS PARK

12600 STOWE DRIVE & 12520-12576 KIRKHAM COURT | POWAY, CA

- High-image, eight building multi-tenant park consisting of 147,848 SF located in Poway
- Meticulously maintained by institutional ownership.
- Diverse mix of Industrial, R&D, and Office suites ranging from 900 to up to more than 20,000 SF.
- Parking ratio of 3.0/1,000
- Wired with fiber optics provided by Cox
- 14' 23' clear height
- Flexible space options