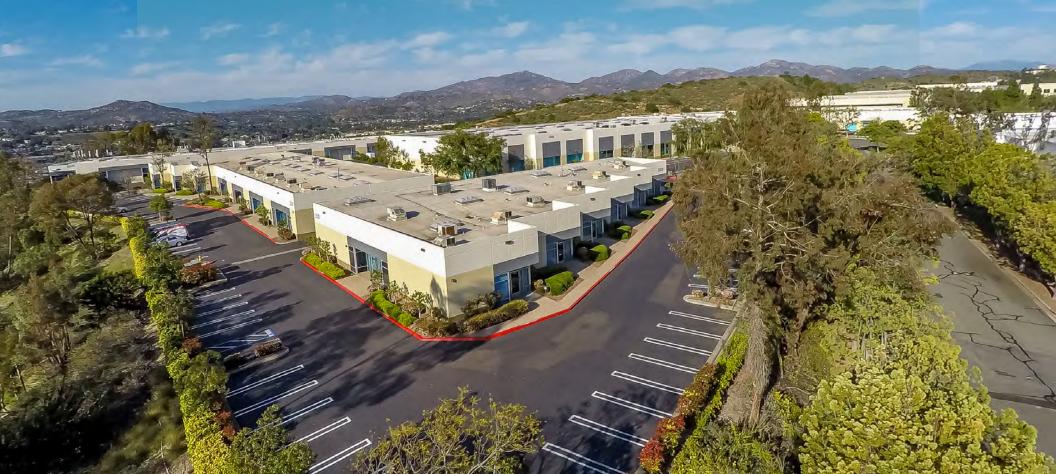

## SCENIC VIEW BUSINESS PARK

12600 STOWE DRIVE & 12520-12576 KIRKHAM COURT | POWAY, CA

- High-image, eight building multi-tenant park consisting of 147,848 SF located in Poway
- Meticulously maintained by institutional ownership.
- Diverse mix of Industrial, R&D, and Office suites ranging from 900 to up to more than 20,000 SF.
- Parking ratio of 3.0/1,000
- Wired with fiber optics provided by Cox
- 14' 23' clear height
- Flexible space options

- Fluorescent warehouse lighting
- Located at the end of a cul-de-sac
- Close proximity to retail services, financial institutions and recreational amenities on Scripps Poway Parkway and Poway Road.
- High quality existing office buildouts for cost effective tenant move-in.
- PC-7 Zoning, Planned Community South Poway Business Park