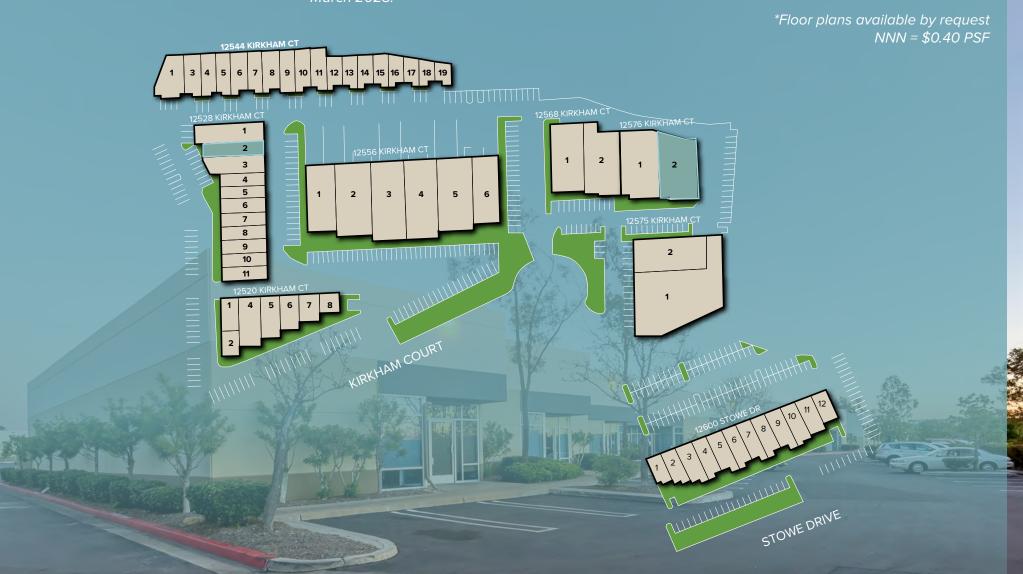

## AVAILABILITY

12528 KIRKHAM CT

SUITE 2

2,308 SF

\$1.60 NNN

Reception, 1 private office, 1 restroom, balance warehouse. 1 grade level loading door. Available with notice.

12576 KIRKHAM CT

SUITE 2

5,304 SF

\$1.60 NNN

Reception, open office area, 2 restrooms, balance warehouse. 1 grade level loading door. Available March 2023.