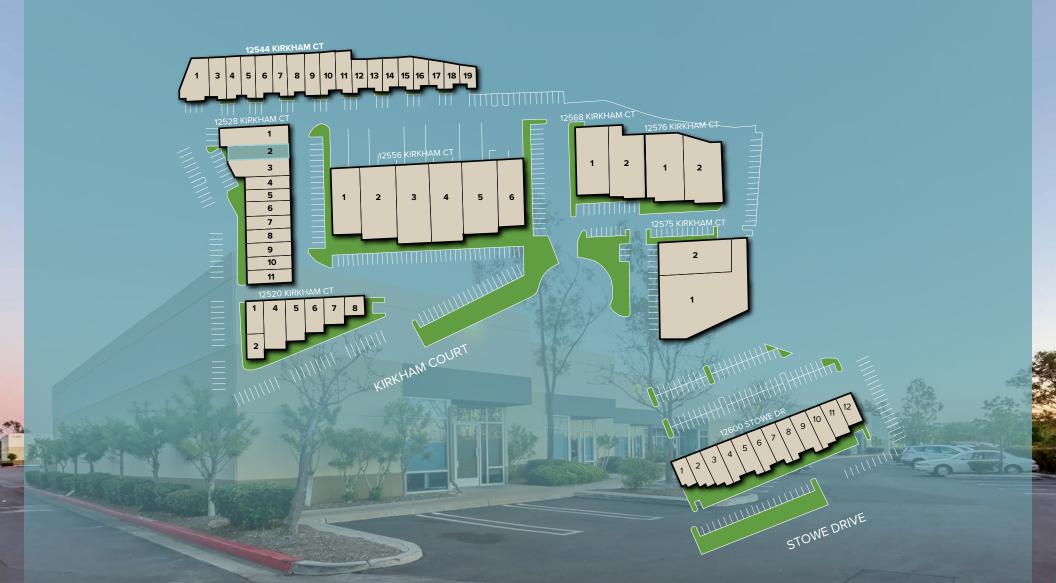

## AVAILABILITY

12528 KIRKHAM CT

SUITE 2

2,308 SF

\$1.60 NNN

Reception, open office area, 1 restroom, balance warehouse. 1 grade level loading door.

\*Floor plans available by request NNN = \$0.42 PSF