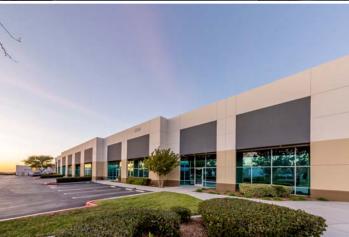

## SCENIC VIEW BUSINESS PARK

12600 STOWE DRIVE & 12520-12576 KIRKHAM COURT | POWAY, CA

- High-image, eight building multi-tenant park consisting of 147,848 SF located in Poway
- Meticulously maintained by institutional ownership.
- Diverse mix of Industrial, R&D, and Office suites ranging from 900 to up to more than 20,000 SF.
- Parking ratio of 3.0/1,000
- Wired with fiber optics provided by Cox
- 14' 23' clear height
- Flexible space options