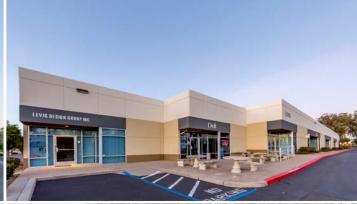

## SCENIC VIEW BUSINESS PARK

12600 STOWE DRIVE & 12520-12576 KIRKHAM COURT | POWAY, CA

- High-image, eight building multi-tenant park consisting of 147,848 SF located in Poway
- Meticulously maintained by institutional ownership.
- Diverse mix of Industrial, R&D, and Office suites ranging from 900 to up to more than 20,000 SF.
- Parking ratio of 3.0/1,000
- Wired with fiber optics provided by Cox
- 14' 23' clear height
- Flexible space options