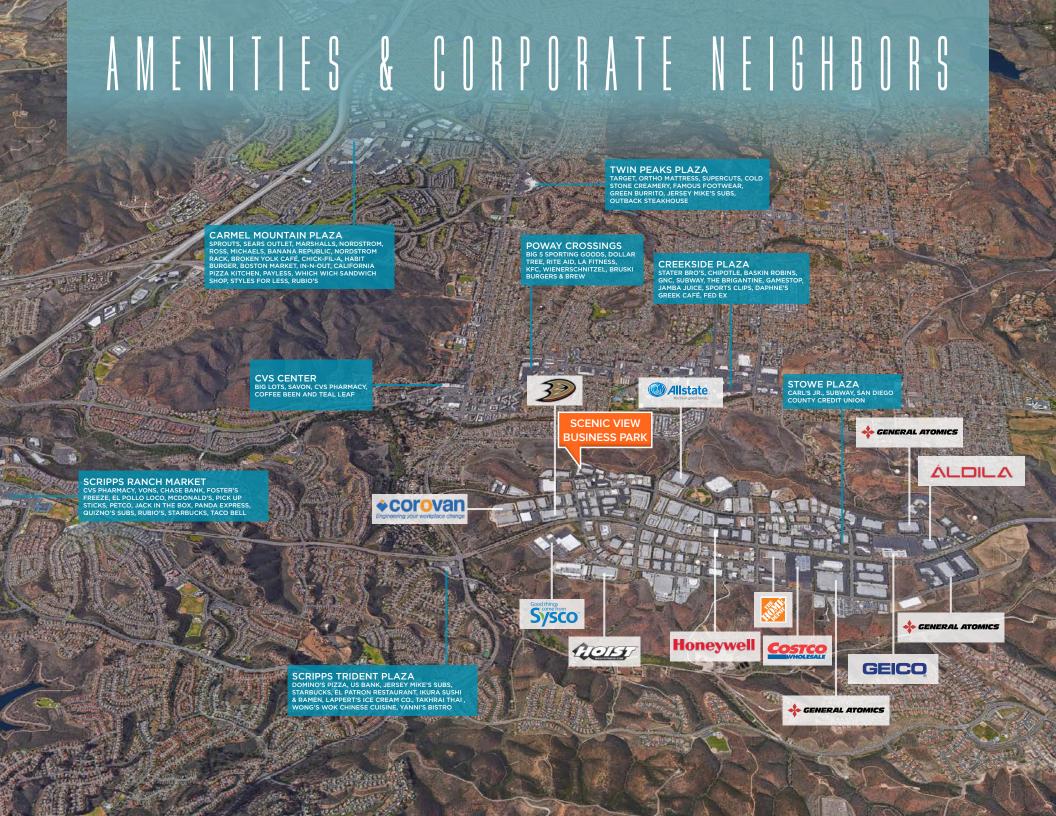

- Fluorescent warehouse lighting
- · Located at the end of a cul-de-sac
- Close proximity to retail services, financial institutions and recreational amenities on Scripps Poway Parkway and Poway Road.
- High quality existing office buildouts for cost effective tenant move-in.
- PC-7 Zoning, Planned Community South Poway Business Park