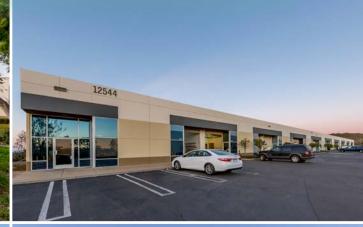

## AVAILABILITY

12528 KIRKHAM CT

SUITE 2

2,308 SF

\$1.60 NNN

Reception, open office area, 1 restroom, balance warehouse. 1 grade level loading door.

\*Floor plans available by request NNN = \$0.42 PSF