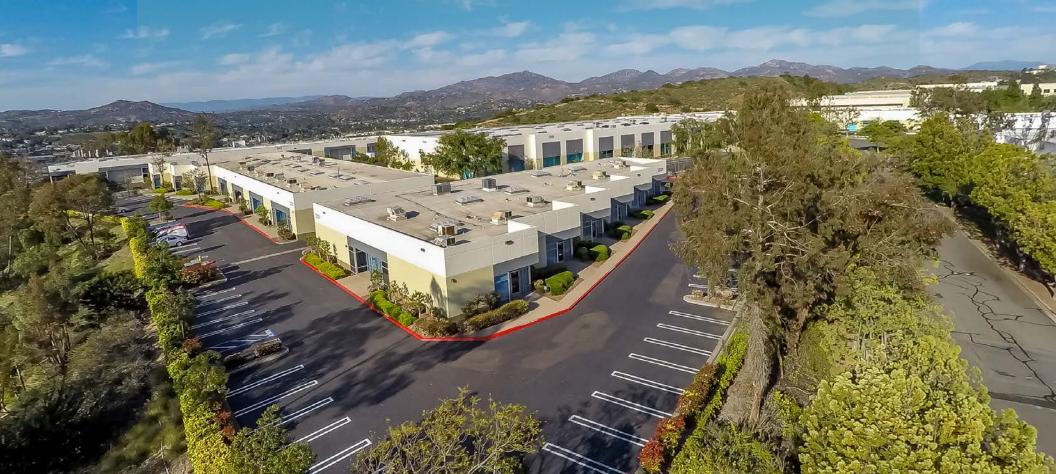

## SCENIC VIEW BUSINESS PARK

12600 STOWE DRIVE & 12520-12576 KIRKHAM COURT | POWAY, CA

## SCENIC VIEW BUSINESS PARK

12600 STOWE DRIVE & 12520-12576 KIRKHAM COURT | POWAY, CA

- High-image, eight building multi-tenant park consisting of 147,848 SF located in Poway
- Meticulously maintained by institutional ownership.
- Diverse mix of Industrial, R&D, and Office suites ranging from 900 to up to more than 20,000 SF.
- Parking ratio of 3.0/1,000
- Wired with fiber optics provided by Cox
- 14' 23' clear height
- Flexible space options

- Fluorescent warehouse lighting
- · Located at the end of a cul-de-sac
- Close proximity to retail services, financial institutions and recreational amenities on Scripps Poway Parkway and Poway Road.
- High quality existing office buildouts for cost effective tenant move-in.
- PC-7 Zoning, Planned Community South Poway Business Park