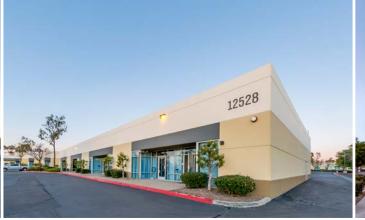

## AVAILABILITY

12528 KIRKHAM CT

SUITE 2

2,308 SF

\$1.60 NNN

Reception, open office area, 1 restroom, balance warehouse. 1 grade level loading door.

\*Floor plans available by request NNN = \$0.42 PSF