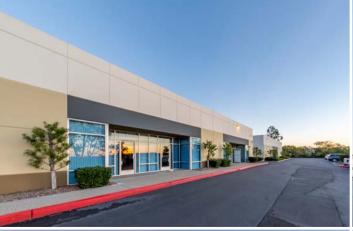

## SCENIC VIEW BUSINESS PARK

12600 STOWE DRIVE & 12520-12576 KIRKHAM COURT | POWAY, CA

- High-image, eight building multi-tenant park consisting of 147,848 SF located in Poway
- Meticulously maintained by institutional ownership.
- Diverse mix of Industrial, R&D, and Office suites ranging from 900 to up to more than 20,000 SF.
- Parking ratio of 3.0/1,000
- Wired with fiber optics provided by Cox
- 14' 23' clear height
- Flexible space options

- Fluorescent warehouse lighting
- · Located at the end of a cul-de-sac
- Close proximity to retail services, financial institutions and recreational amenities on Scripps Poway Parkway and Poway Road.
- High quality existing office buildouts for cost effective tenant move-in.
- PC-7 Zoning, Planned Community South Poway Business Park