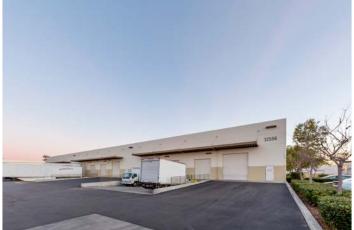

## SCENIC VIEW BUSINESS PARK

12600 STOWE DRIVE & 12520-12576 KIRKHAM COURT | POWAY, CA

- High-image, eight building multi-tenant park consisting of 147,848 SF located in Poway
- Meticulously maintained by institutional ownership.
- Diverse mix of Industrial, R&D, and Office suites ranging from 900 to up to more than 20,000 SF.
- Parking ratio of 3.0/1,000
- Wired with fiber optics provided by Cox
- 14' 23' clear height
- Flexible space options