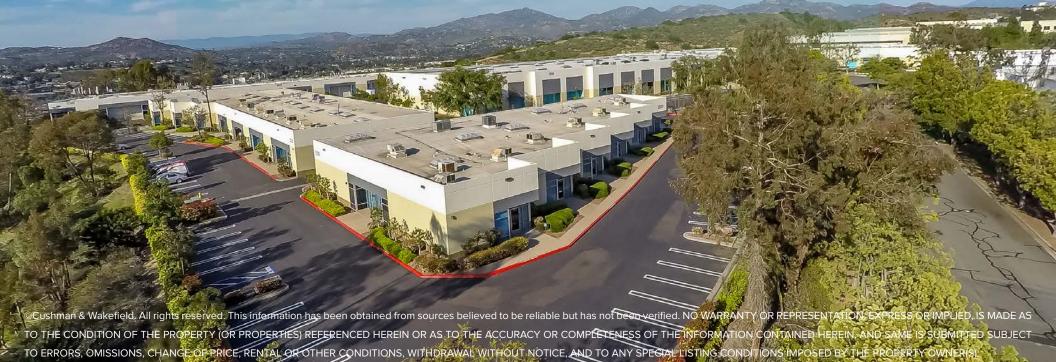

## SCENIC VIEW BUSINESS PARK

12600 STOWE DRIVE & 12520-12576 KIRKHAM COURT | POWAY, CA

- High-image, eight building multi-tenant park consisting of 147,848 SF located in Poway
- Meticulously maintained by institutional ownership.
- Diverse mix of Industrial, R&D, and Office suites ranging from 900 to up to more than 20,000 SF.
- Parking ratio of 3.0/1,000
- Wired with fiber optics provided by Cox
- 14' 23' clear height
- Flexible space options

- Fluorescent warehouse lighting
- · Located at the end of a cul-de-sac
- Close proximity to retail services, financial institutions and recreational amenities on Scripps Poway Parkway and Poway Road.
- High quality existing office buildouts for cost effective tenant move-in.
- PC-7 Zoning, Planned Community South Poway Business Park