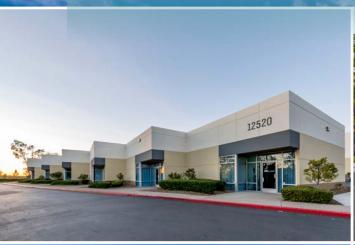

## SCENIC VIEW BUSINESS PARK

12600 STOWE DRIVE & 12520-12576 KIRKHAM COURT | POWAY, CA

## SCENIC VIEW BUSINESS PARK

12600 STOWE DRIVE & 12520-12576 KIRKHAM COURT | POWAY, CA

- High-image, eight building multi-tenant park consisting of 147,848 SF located in Poway
- Meticulously maintained by institutional ownership.
- Diverse mix of Industrial, R&D, and Office suites ranging from 900 to up to more than 20,000 SF.
- Parking ratio of 3.0/1,000
- Wired with fiber optics provided by Cox
- 14' 23' clear height
- Flexible space options