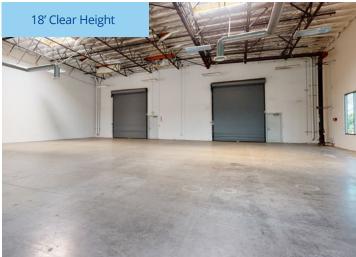

### At a Glance

 $\pm 34,614$  sf

Project size

 $\pm 1,594$  sf

Grade-level
16' X 16' Loading Door

18' Clear height Storage Load and Unload Only Sprinklered warehouse

Restroom Shared in Common Area

Zoning