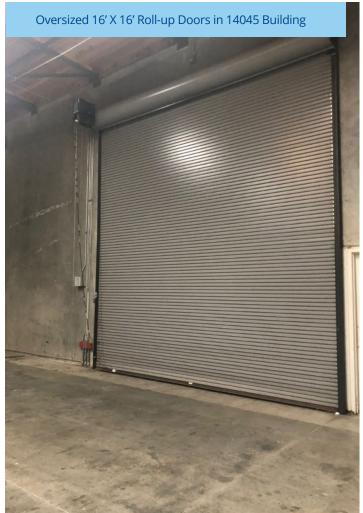

### At a Glance

 $\pm 34,614$  sf

Project size

 $\pm 1,594$  sf

Grade-level
16' X 16' Loading Door

18' Clear height Storage Load and Unload Only Sprinklered warehouse

Restroom Shared in Common Area

Zoning