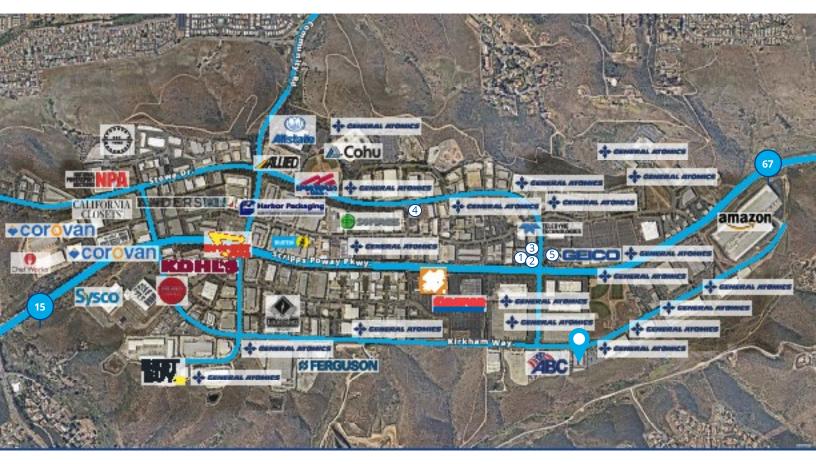

## Location & Access

### Legend and Amenities

To Interstate 15

To Highway 67

- 3 Subway
- 4 O'Brien's Boulangerie
- (5) Hampton Inn & Suites

Kirkham Ridge Busines Park