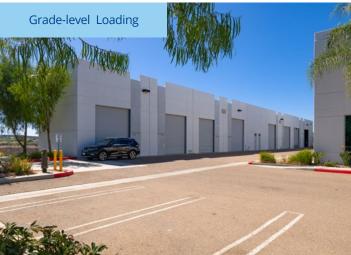

### At a Glance

 $\pm 34,614$  sf

Project size

 $\pm 1,594$  sf

Grade-level
16' X 16' Loading Door

18' Clear height Storage Load and Unload Only Sprinklered warehouse

Restroom Shared in Common Area

Zoning