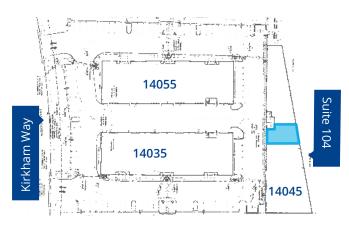

\$1.50/SFNNN

±\$0.31/SF<sub>NNN's</sub>

### 14045 Kirkham Way Suite 104



Zoned LI-Light Industrial



1,594 SF all warehouse dead storage space



Available Now

# Space Highlights



### At a Glance

 $\pm 34,614$  sf

Project size

 $\pm 1,594$  sf

Grade-level
16' X 16' Loading Door

18' Clear height Storage Load and Unload Only Sprinklered warehouse

Restroom Shared in Common Area

Zoning

Immediate Availability

## Select Corporate Neighbors and Amenities

- Amazon, General Atomics, Bilstein, Geico, Teledyne, Corovan, Best Buy, Sysco, ChefWorks, Cohu
- · Costco, The Home Depot, In-N-Out, Kohl's, Carl's Jr., SDCCU, Hampton Inn & Suites, O'Brien's Boulangerie

# Floor & Site Plan



Available Suite

N

## Site





# Property Gallery











## Location & Access





### Legend and Amenities



To Interstate 15



To Highway 67





- 3 Subway
- 4 O'Brien's Boulangerie
- (5) Hampton Inn & Suites



Kirkham Ridge Busines Park



## Contact

#### **Ted Cuthbert**

Senior Executive Vice President +1 858 636 7988 ted.cuthbert@colliers.com CA Lic. 00964042

### **Cynthia Carter**

Senior Client Services Specialist +1 760 930 7925 cynthia.carter@colliers.com CA Lic. 02015870





5901 Priestly Drive Suite 100 Carlsbad, CA 92008 P: +1 760 438 8950 This document has been prepared by Colliers International for advertising and general information only. Colliers International makes no guarantees, representations or warranties of any kind, expressed or implied, regarding the information including, but not