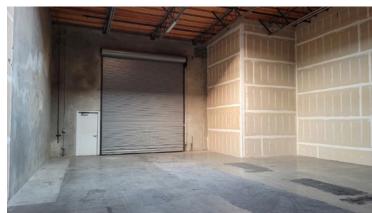

### 14045 Kirkham Way Suite 104

Zoned LI-Light Industrial

1,594 SF all warehouse dead storage space

Available Now

### At a Glance

 $\pm 34,614$  sf

Project size

 $\pm 1,594$  sf

Grade-level
16' X 16' Loading Door

18' Clear height Storage Load and Unload Only Sprinklered warehouse

Restroom Shared in Common Area

Zoning