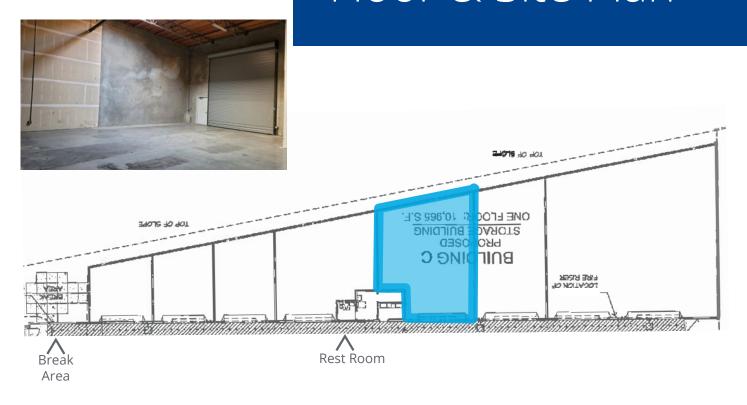

\$1.50/SFNNN

±\$0.31/SF<sub>NNN's</sub>

### 14045 Kirkham Way Suite 104



Zoned LI-Light Industrial



1,594 SF all warehouse dead storage space



Available Now

# Space Highlights



### At a Glance

 $\pm 34,614$  sf

Project size

 $\pm 1,594$  sf

Grade-level
16' X 16' Loading Door

18' Clear height Storage Load and Unload Only Sprinklered warehouse

Restroom Shared in Common Area

Zoning

Immediate Availability

## Select Corporate Neighbors and Amenities

- Amazon, General Atomics, Bilstein, Geico, Teledyne, Corovan, Best Buy, Sysco, ChefWorks, Cohu
- · Costco, The Home Depot, In-N-Out, Kohl's, Carl's Jr., SDCCU, Hampton Inn & Suites, O'Brien's Boulangerie

# Floor & Site Plan



Available Suite

N

## Site





# Property Gallery











## Location & Access





### Legend and Amenities



To Interstate 15



To Highway 67





- 3 Subway
- 4 O'Brien's Boulangerie
- (5) Hampton Inn & Suites



Kirkham Ridge Busines Park



## Contact

#### **Ted Cuthbert**

Senior Executive Vice President +1 858 636 7988 ted.cuthbert@colliers.com CA Lic. 00964042

### **Cynthia Carter**

Senior Client Services Specialist +1 760 930 7925 cynthia.carter@colliers.com CA Lic. 02015870





5901 Priestly Drive Suite 100 Carlsbad, CA 92008 P: +1 760 438 8950 This document has been prepared by Colliers International for advertising and general information only. Colliers International makes no guarantees, representations or warranties of any kind, expressed or implied, regarding the