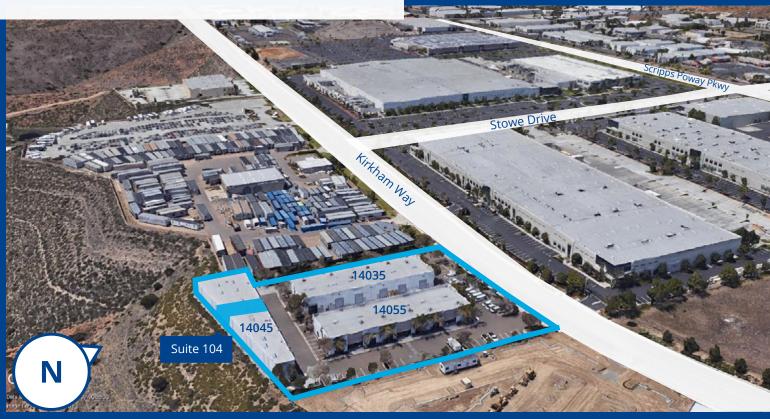

## Location & Access

### Legend and Amenities

To Interstate 15

To Highway 67

- 3 Subway
- 4 O'Brien's Boulangerie
- (5) Hampton Inn & Suites

Kirkham Ridge Busines Park