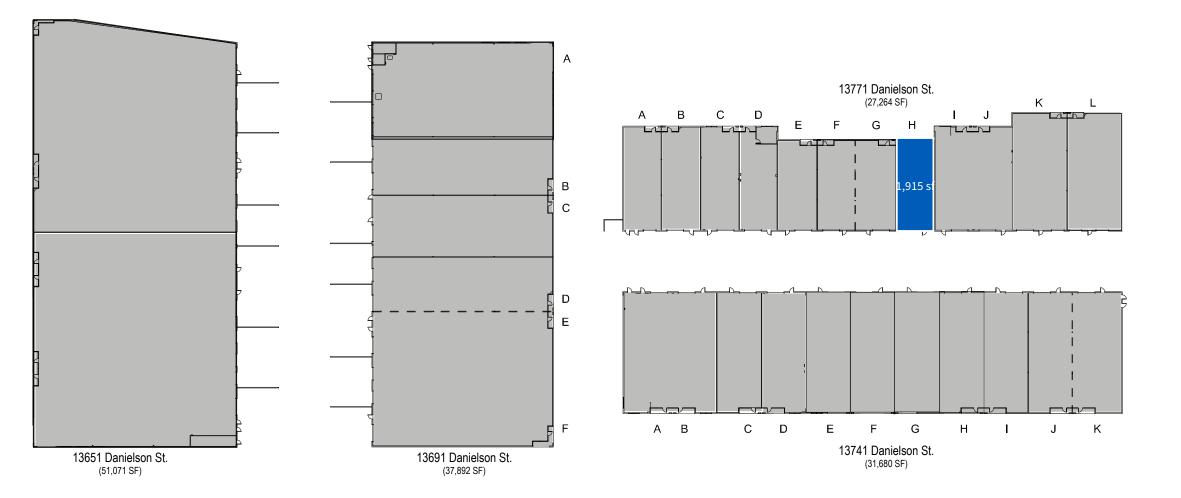

# FLOOR PLAN | 13771 Danielson Street

### Suite H - 1,915 sf | available now

- ± 25% office / 75% warehouse
- 1 private office, reception, open office & warehouse
- 1 grade-level door

Take a Virtual Tour - 13771 #H

Joe Anderson 858.410.6360 joe.anderson@am.jll.com RE license #01509782 Jay Alexander 858.410.1188 jay.alexander@am.jll.com RE license #01019910 Greg Moore 858.410.6367 greg.moore@am.jll.com RE license #02068852 SUITES H Asking Rent: \$1.40/s.f. NNN\*