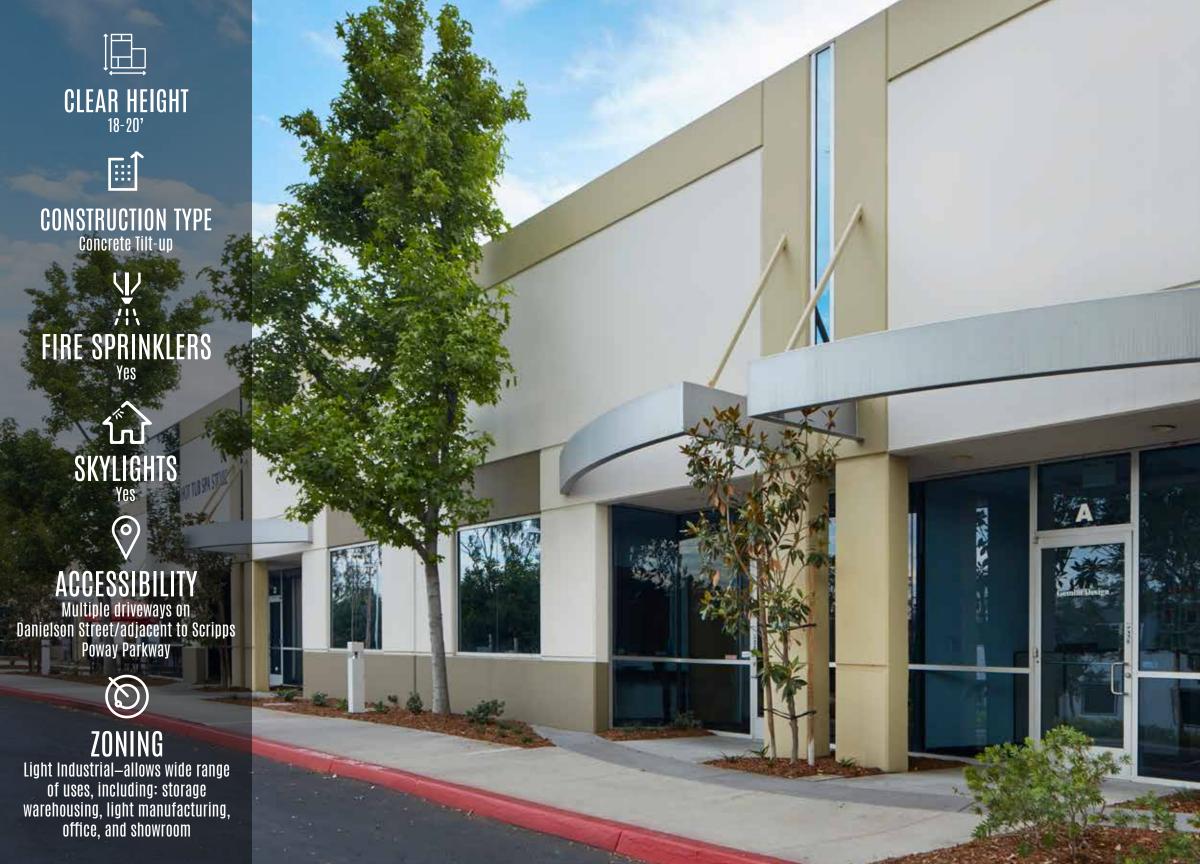

- Directly across the street from Costco, Home Depot, In-N-Out and Starbucks
- PCC has excellent visibility on Scripps Poway Parkway
- Flexible unit sizes and configurations
- Excellent truck access with full drive-around capability
- 2.8/1,000 parking ratio
- 12' x 14' grade level loading doors
- Outstanding on-site deli
- All Cox Cable business class services available (including Coax + Fiber)