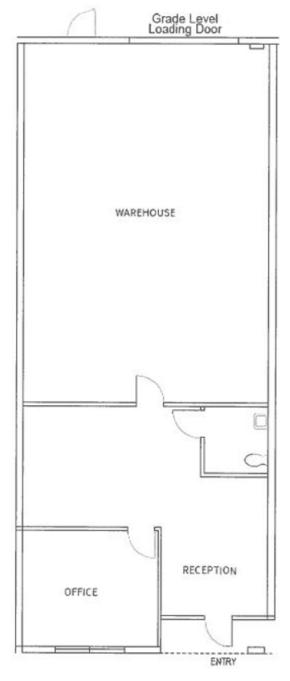

# FLOOR PLAN | 13771 Danielson Street

### Suite H - 1,915 sf | available now

- ± 25% office / 75% warehouse
- 1 private office, reception, open office & warehouse
- 1 grade-level door

Take a Virtual Tour - 13771 #H

Joe Anderson 858.410.6360 joe.anderson@am.jll.com RE license #01509782 Jay Alexander 858.410.1188 jay.alexander@am.jll.com RE license #01019910 Greg Moore 858.410.6367 greg.moore@am.jll.com RE license #02068852 SUITES H Asking Rent: \$1.40/s.f. NNN\*