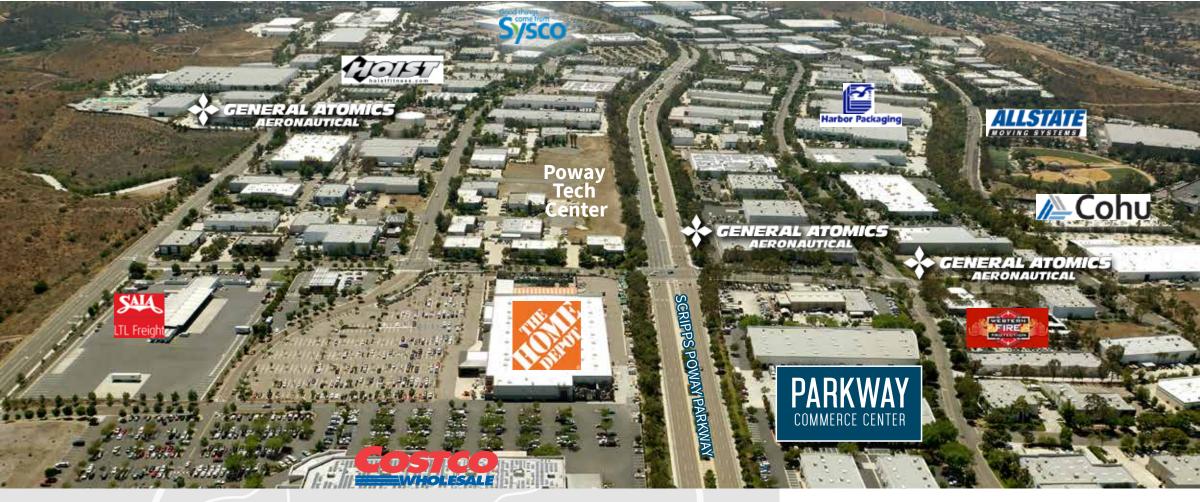

## INDUSTRIAL/FLEX SPACE AVAILABLE FOR LEASE

Jones Lang LaSalle Brokerage, Inc. RE license #01856260

Parkway Commerce Center is a high image four-building, approximately 148,000 square foot, multi-tenant industrial project located in the heart of Poway. Parkway Commerce Center is strategically located off the corner of Scripps Poway Parkway and Danielson Street and boasts great access to I-15 via Scripps Poway Parkway and Pomerado Road.

- Directly across the street from Costco, Home Depot, In-N-Out and Starbucks
- PCC has excellent visibility on Scripps Poway Parkway
- Flexible unit sizes and configurations
- Excellent truck access with full drive-around capability
- 2.8/1,000 parking ratio
- 12' x 14' grade level loading doors
- Outstanding on-site deli
- All Cox Cable business class services available (including Coax + Fiber)