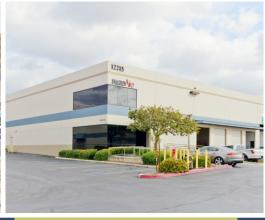

12215-12255 KIRKHAM ROAD | POWAY, CALIFORNIA 92064

### PROPERTY DETAILS

- ±21,000 square feet for lease
- · Dock high & grade level loading
- · Clear span warehouse
- ±22' to 24' clear height
- Sprinklered 0.33/3,000
- · Skylights in warehouse area
- · Strong private ownership
- · Well landscaped distribution project
- Located in western Poway