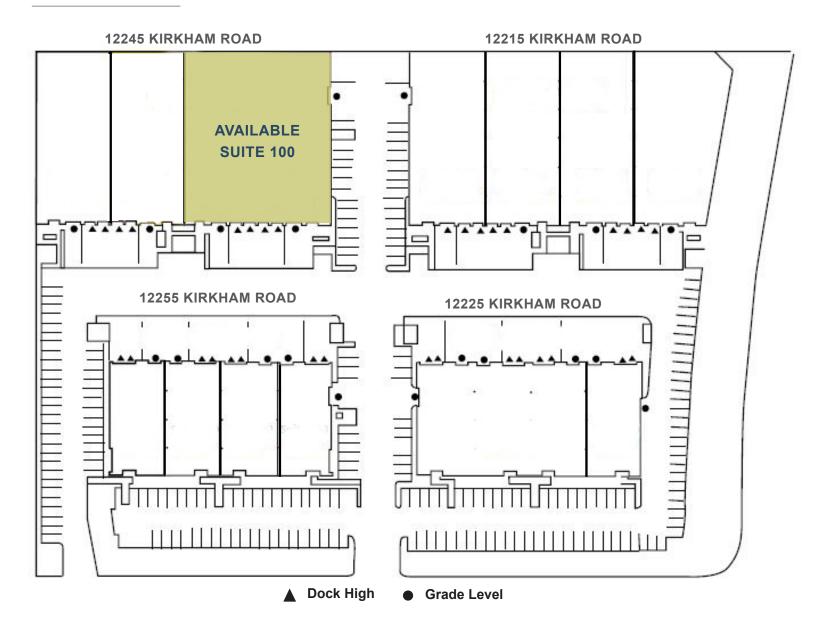

### **SITE PLAN**

12215-12255 KIRKHAM ROAD | POWAY, CALIFORNIA 92064

### **FLOOR PLAN**

**SQUARE FOOTAGE - ±21,000 SF** 

**ASKING RATE - \$1.35 NNN** 

(NNN'S EST. @ \$0.27 PSF)

**AVAILABLE - MAY 1, 2022** 

#### FIRST FLOOR

12215-12255 KIRKHAM ROAD | POWAY, CALIFORNIA 92064

Professionally Owned & Managed by: