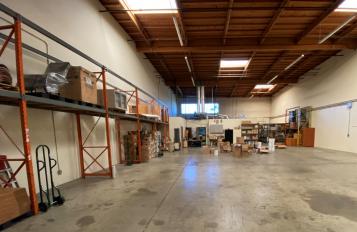

### PROPERTY DETAILS

- ±21,000 square feet for lease
- · Dock high & grade level loading
- · Clear span warehouse
- ±22' to 24' clear height
- Sprinklered 0.33/3,000
- · Skylights in warehouse area
- · Strong private ownership
- · Well landscaped distribution project
- Located in western Poway