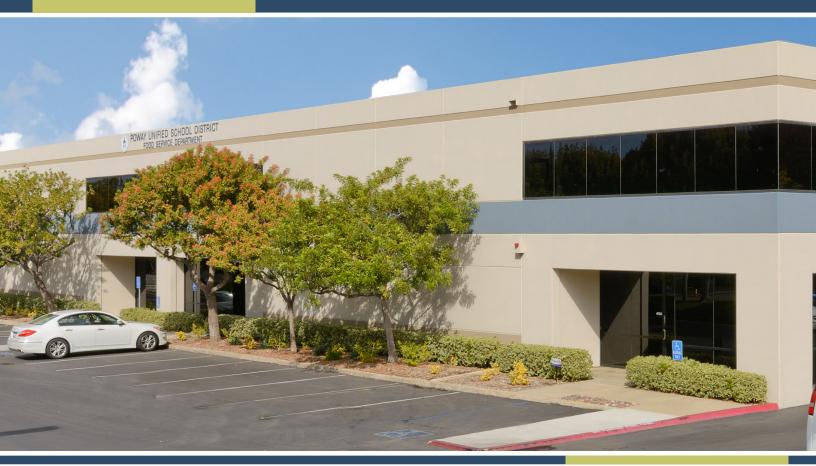

12215-12255 KIRKHAM ROAD | POWAY, CALIFORNIA 92064

### PROPERTY DETAILS

- ±21,000 square feet for lease
- · Dock high & grade level loading
- · Clear span warehouse
- ±22' to 24' clear height
- Sprinklered 0.33/3,000
- · Skylights in warehouse area
- · Strong private ownership
- · Well landscaped distribution project
- Located in western Poway