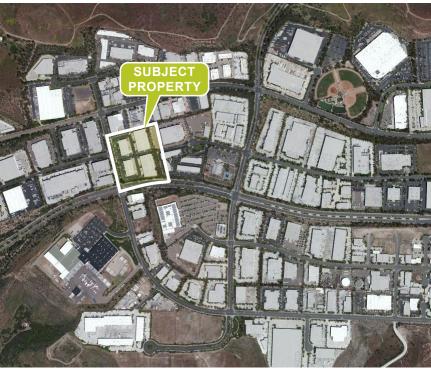

12215-12255 KIRKHAM ROAD | POWAY, CALIFORNIA 92064





# Professionally Owned & Managed by:



### PROPERTY DETAILS

- ±21,000 square feet for lease
- · Dock high & grade level loading
- · Clear span warehouse
- ±22' to 24' clear height
- Sprinklered 0.33/3,000
- · Skylights in warehouse area
- · Strong private ownership
- · Well landscaped distribution project
- Located in western Poway





12215-12255 KIRKHAM ROAD | POWAY, CALIFORNIA 92064

### **SITE PLAN**













12215-12255 KIRKHAM ROAD | POWAY, CALIFORNIA 92064

### **FLOOR PLAN**

**SQUARE FOOTAGE - ±21,000 SF** 

**ASKING RATE - \$1.35 NNN** 

(NNN'S EST. @ \$0.27 PSF)

**AVAILABLE - MAY 1, 2022** 

#### FIRST FLOOR



12215-12255 KIRKHAM ROAD | POWAY, CALIFORNIA 92064

Professionally Owned & Managed by:











#### **JOSH WEST**

Senior Vice President, Partner 858.458.335