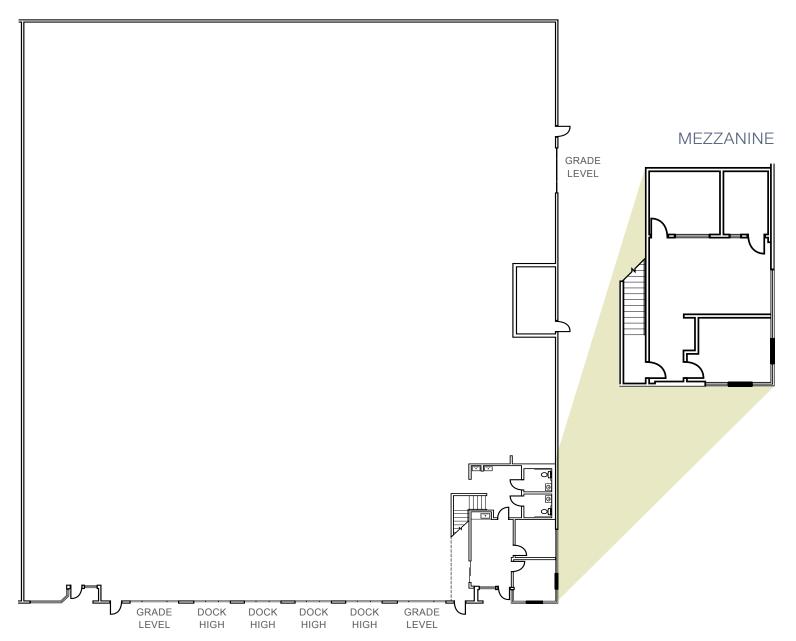

### **FLOOR PLAN**

**SQUARE FOOTAGE - ±21,000 SF** 

**ASKING RATE - \$1.35 NNN** 

(NNN'S EST. @ \$0.27 PSF)

**AVAILABLE - MAY 1, 2022** 

#### FIRST FLOOR

12215-12255 KIRKHAM ROAD | POWAY, CALIFORNIA 92064

Professionally Owned & Managed by: