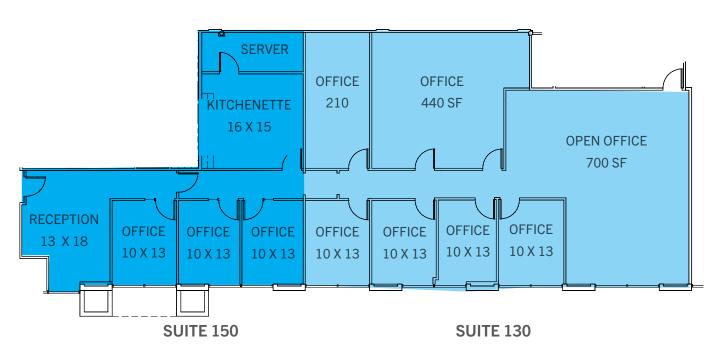

### **13029 DANIELSON STREET** FIRST FLOOR

**SUITE 130-150\*: Contiguous to ±3,884 Rentable Square Feet** (*Available with 30 days notice*) **SUITE 130:** ±2,577 Rentable Square Feet | **SUITE 150:** ±1,307 Rentable Square Feet \*Floor plan is for general reference only, actual layout may differ.