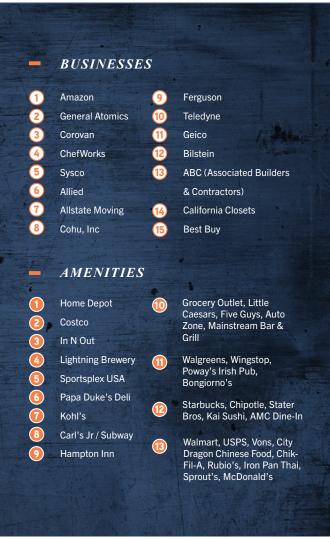

Poway is the geographic center of San Diego County, and a very "business friendly" jurisdiction, making it a home to companies like Geico, General Atomics, Corovan, Sysco, Cohu, Toray, and Amazon.

# **Corporate Neighbors** & Amenities