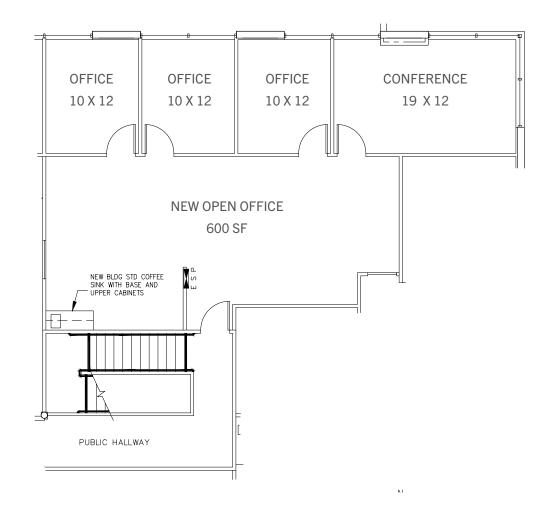

## 13025 DANIELSON STREET SECOND FLOOR

**NEW SPEC SUITE | SUITE 220:** ±1,512 Rentable Square Feet