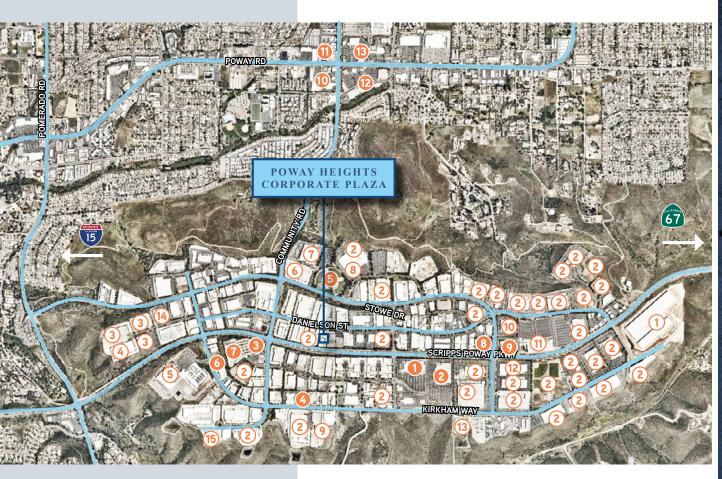

Poway is the geographic center of San Diego County, and a very "business friendly" jurisdiction, making it a home to companies like Geico, General Atomics, Corovan, Sysco, Cohu, Toray, and Amazon.

# **Corporate Neighbors** & Amenities