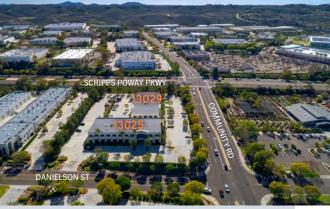

### ACCESS

- Most accessible and visible location in the Poway Business Park with corner location on Scripps Poway Parkway, Community Road, and Danielson Street
- Access to riding and biking trails
- Abundant restaurant and shopping opportunities just down the hill on Poway Road, and within walking distance to Costco, Kohl's, Home Depot, and In-N-Out Burger

Poway is the geographic center of San Diego County, and a very "business friendly" jurisdiction, making it a home to companies like Geico, General Atomics, Corovan, Sysco, Cohu, Toray, and Amazon.