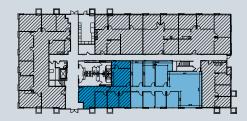

### **13029 DANIELSON STREET** FIRST FLOOR

**SUITE 130-150\*: Contiguous to ±3,884 Rentable Square Feet** (*Available with 30 days notice*) **SUITE 130:** ±2,577 Rentable Square Feet | **SUITE 150:** ±1,307 Rentable Square Feet \*Floor plan is for general reference only, actual layout may differ.