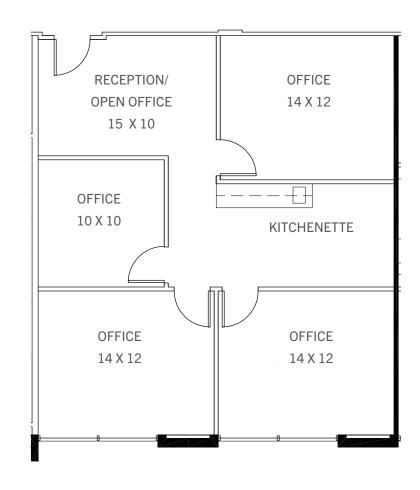

# 13025 DANIELSON STREET FIRST FLOOR

**SUITE 108:** ±1,176 Rentable Square Feet