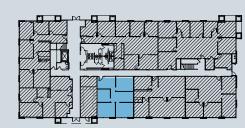

## 13025 DANIELSON STREET SECOND FLOOR

**NEW SPEC SUITE | SUITE 220:** ±1,512 Rentable Square Feet