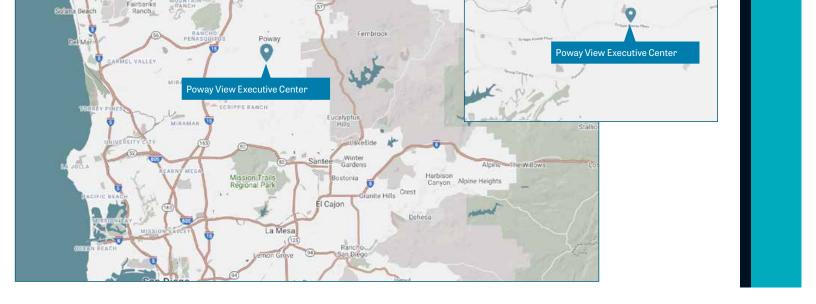

## Access

 Great location with convenient access to I-15 via Scripps Poway Parkway, Poway Road and Community Road/Camino Del Norte and to Highway 67 via Scripps Poway Parkway and Poway Road