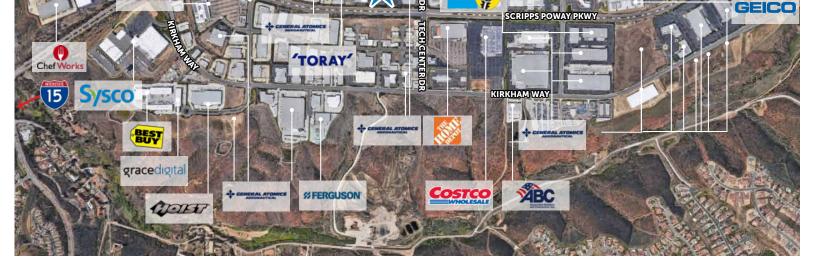

## Access

 Great location with convenient access to I-15 via Scripps Poway Parkway, Poway Road and Community Road/Camino Del Norte and to Highway 67 via Scripps Poway Parkway and Poway Road