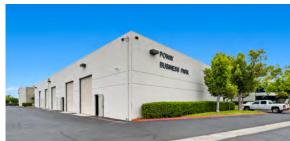

#### THE PREMISES

- 3,356 SF suite in an 11,267 SF building
- Two grade-level loading doors
- 200 amps 277/480V power
- 18' minimum clear height
- Sprinklered
- Improvements include three offices, a kichenette, restroom, and warehouse space
- 3.8/1,000 SF parking ratio

#### THE PROPERTY

- Poway Business Park is a four-building multi-tenant industrial park totaling 70.165 SF
- Frontage & visibility from Scripps Poway Pkwy
- Zoned IP -City of Poway: Delivery businesses, custom/light manufacturers engineering companies, consultants, research and development, light wholesale storage/distribution
- Close to Costco, Kohl's, Home Depot, and In-N-Out Burger