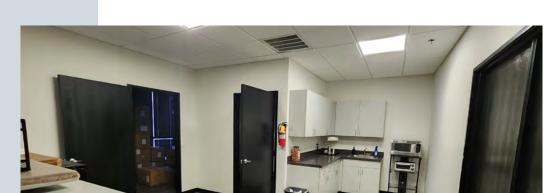

#### THE PREMISES

- 3,356 SF suite in an 11,267 SF building
- Two grade-level loading doors
- 200 amps 277/480V power
- 18' minimum clear height
- Sprinklered
- Improvements include three offices, a kichenette, restroom, and warehouse space
- 3.8/1,000 SF parking ratio

## Suite **Highlights**

- ±3,356 SF industrial suite with grade-level loading
- As-built: Three offices, private restroom, and warehouse space
- Two (2) 12' X 14' Grade-level loading doors
- 200A 277/480 power
- Minimum 18' clear height
- Poway IP Zoning
- Available December 1, 2023