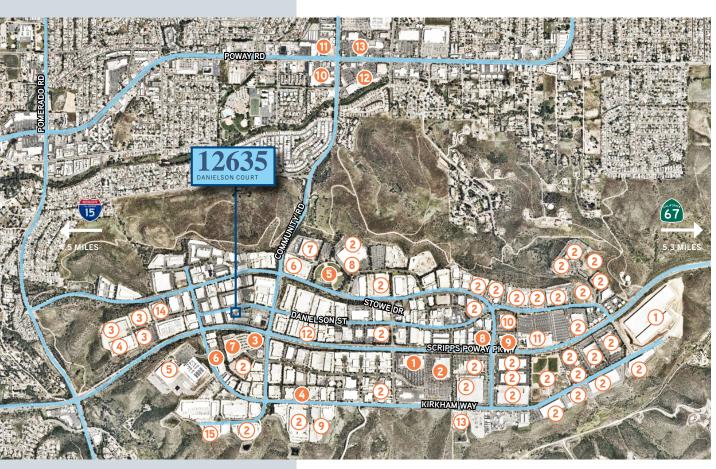

Poway is the geographic center of San Diego County, and a very "business friendly" jurisdiction, making it a home to companies like Geico, General Atomics, Corovan, Sysco, Cohu, Toray, and Amazon.

# **Corporate Neighbors** & Amenities