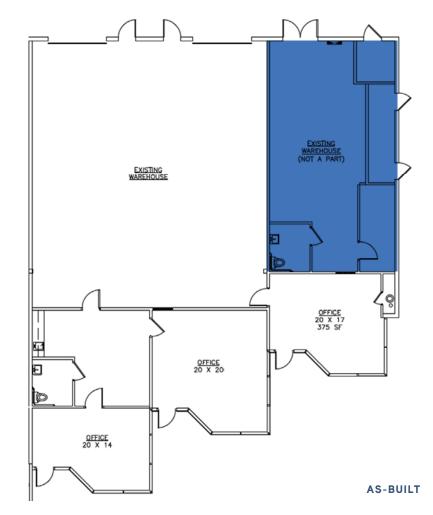

#### THE PREMISES

- 3,356 SF suite in an 11,267 SF building
- Two grade-level loading doors
- 200 amps 277/480V power
- 18' minimum clear height
- Sprinklered
- Improvements include three offices, a kichenette, restroom, and warehouse space
- 3.8/1,000 SF parking ratio

## Suite **Highlights**

- ±3,356 SF industrial suite with grade-level loading
- As-built: Three offices, private restroom, and warehouse space
- Two (2) 12' X 14' Grade-level loading doors
- 200A 277/480 power
- Minimum 18' clear height
- Poway IP Zoning
- Available December 1, 2023