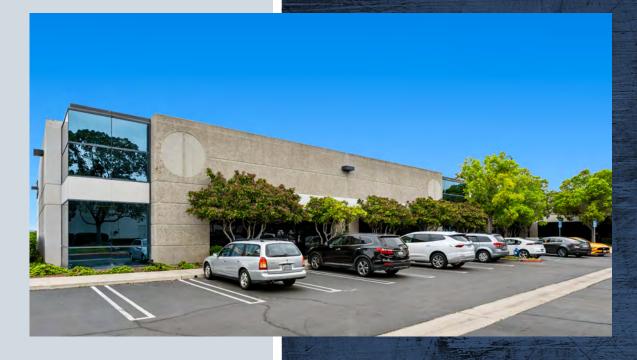

## ±3,356 SF INDUSTRIAL SUITE WITH GRADE-LEVEL LOADING

12635
DANIELSON COURT

SUITE 202-203 | POWAY, CALIFORNIA

- Close to Scripps Poway Parkway
- 3.8/1,000 SF parking ratio
- Minimum 18' clear height
- City of Poway IP Zoning
- Walking distance to In-N-Out Burger and near assorted retail

#### THE PREMISES

- 3,356 SF suite in an 11,267 SF building
- Two grade-level loading doors
- 200 amps 277/480V power
- 18' minimum clear height
- Sprinklered
- Improvements include three offices, a kichenette, restroom, and warehouse space
- 3.8/1,000 SF parking ratio

#### THE PROPERTY

- Poway Business Park is a four-building multi-tenant industrial park totaling 70.165 SF
- Frontage & visibility from Scripps Poway Pkwy
- Zoned IP -City of Poway: Delivery businesses, custom/light manufacturers engineering companies, consultants, research and development, light wholesale storage/distribution
- Close to Costco, Kohl's, Home Depot, and In-N-Out Burger