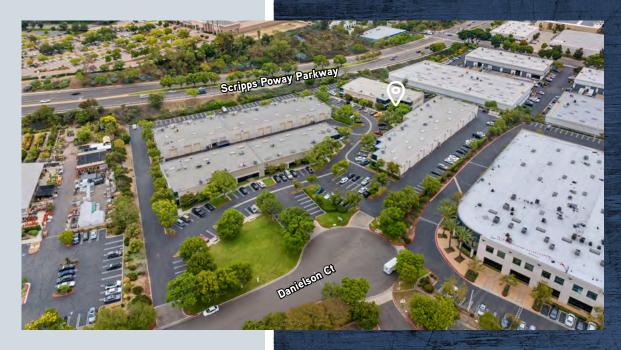

## ±3,356 SF INDUSTRIAL SUITE WITH GRADE-LEVEL LOADING

12635
DANIELSON COURT

SUITE 202-203 | POWAY, CALIFORNIA

- Close to Scripps Poway Parkway
- 3.8/1,000 SF parking ratio
- Minimum 18' clear height
- City of Poway IP Zoning
- Walking distance to In-N-Out Burger and near assorted retail

#### ACCESS

- Central San Diego County location
- Easy access to Highway 67 via Scripps Poway Pkwy
   & I-15 via Scripps Poway Pkwy and Poway Rd

#### THE PROPERTY

- Poway Business Park is a four-building multi-tenant industrial park totaling 70.165 SF
- Frontage & visibility from Scripps Poway Pkwy
- Zoned IP -City of Poway: Delivery businesses, custom/light manufacturers engineering companies, consultants, research and development, light wholesale storage/distribution
- Close to Costco, Kohl's, Home Depot, and In-N-Out Burger