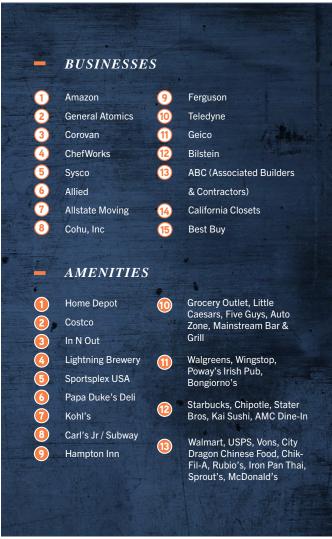

Poway is the geographic center of San Diego County, and a very "business friendly" jurisdiction, making it a home to companies like Geico, General Atomics, Corovan, Sysco, Cohu, Toray, and Amazon.

# **Corporate Neighbors** & Amenities