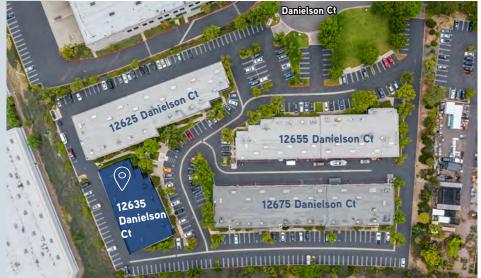

## ±3,356 SF INDUSTRIAL SUITE WITH GRADE-LEVEL LOADING

12635
DANIELSON COURT

SUITE 202-203 | POWAY, CALIFORNIA

- Close to Scripps Poway Parkway
- 3.8/1,000 SF parking ratio
- Minimum 18' clear height
- City of Poway IP Zoning
- Walking distance to In-N-Out Burger and near assorted retail

#### THE PROPERTY

- Poway Business Park is a four-building multi-tenant industrial park totaling 70.165 SF
- Frontage & visibility from Scripps Poway Pkwy
- Zoned IP -City of Poway: Delivery businesses, custom/light manufacturers engineering companies, consultants, research and development, light wholesale storage/distribution
- Close to Costco, Kohl's, Home Depot, and In-N-Out Burger