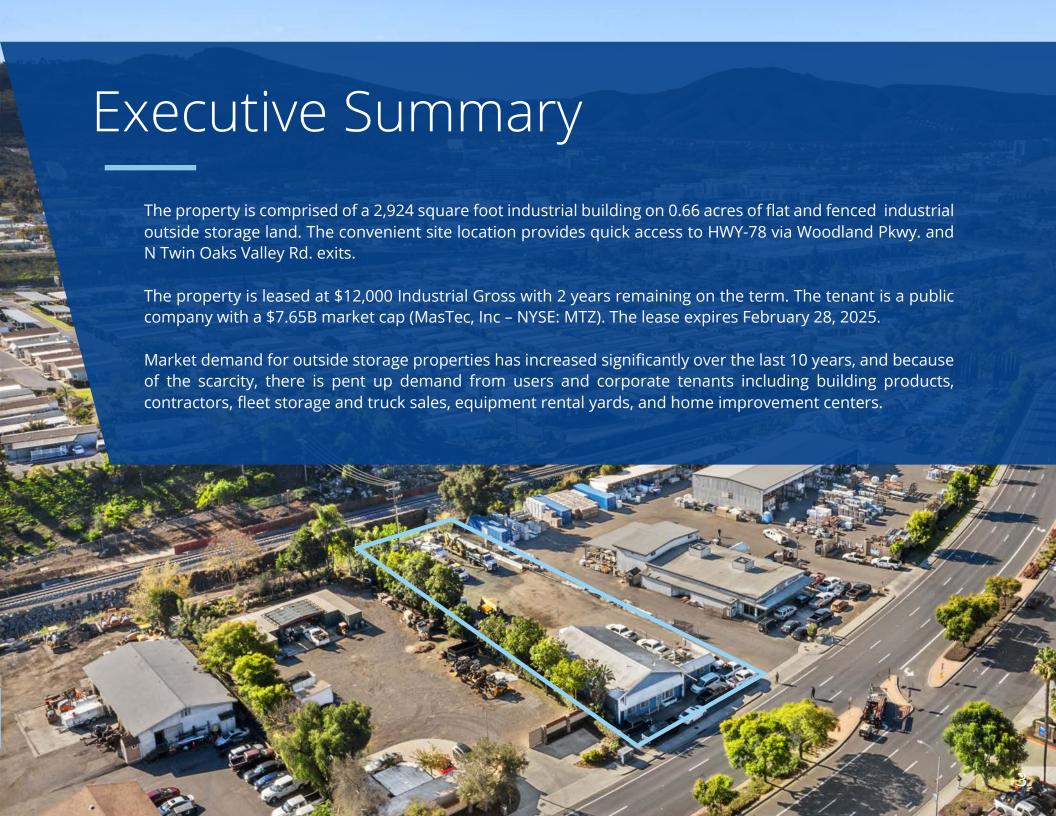

**2,924 SF**Industrial building

0.66 acres

100% leased to public company (MASTEC)