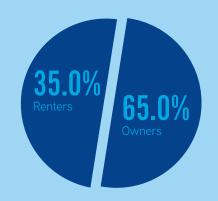

## DEMOGRAPHICS

**3.03 Persons**Average Household

**30,943**Total No. of Households

**31,332** Expected Households in 2027

**96,062** 2022 Population

**97,292** 2027 Population

lation Median Age

1.30% increase projected