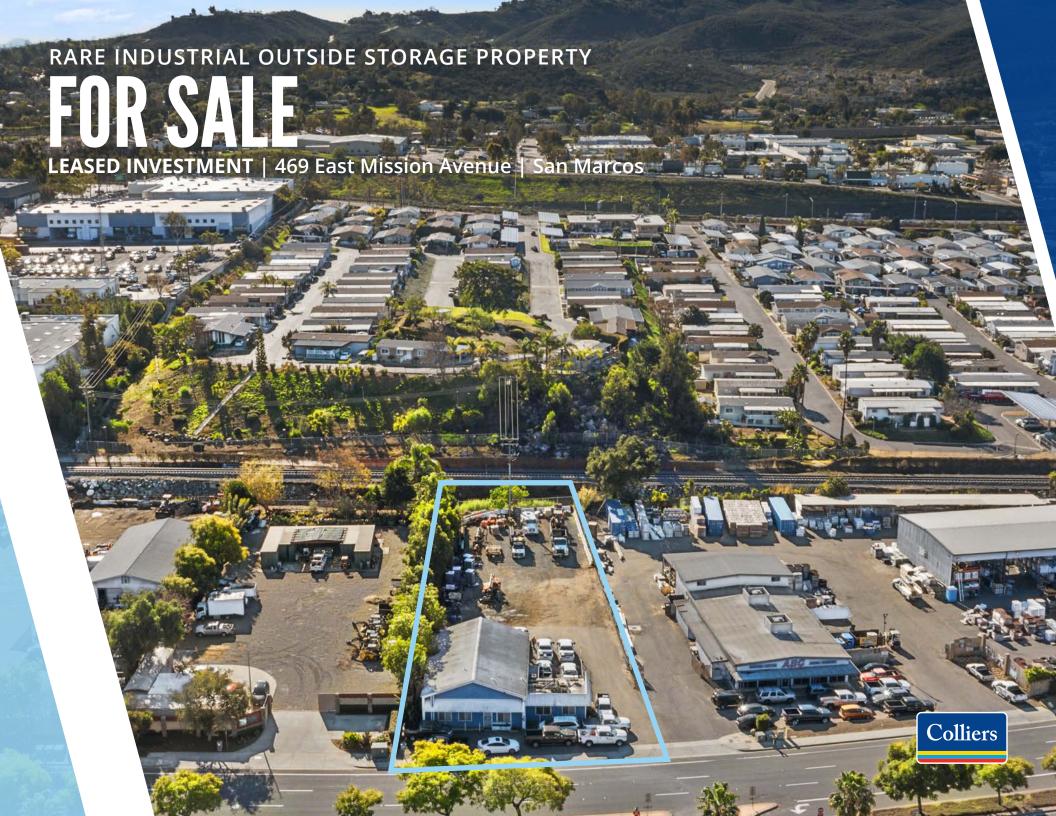

**2,924 SF**Industrial building

0.66 acres

100% leased to public company (MASTEC)