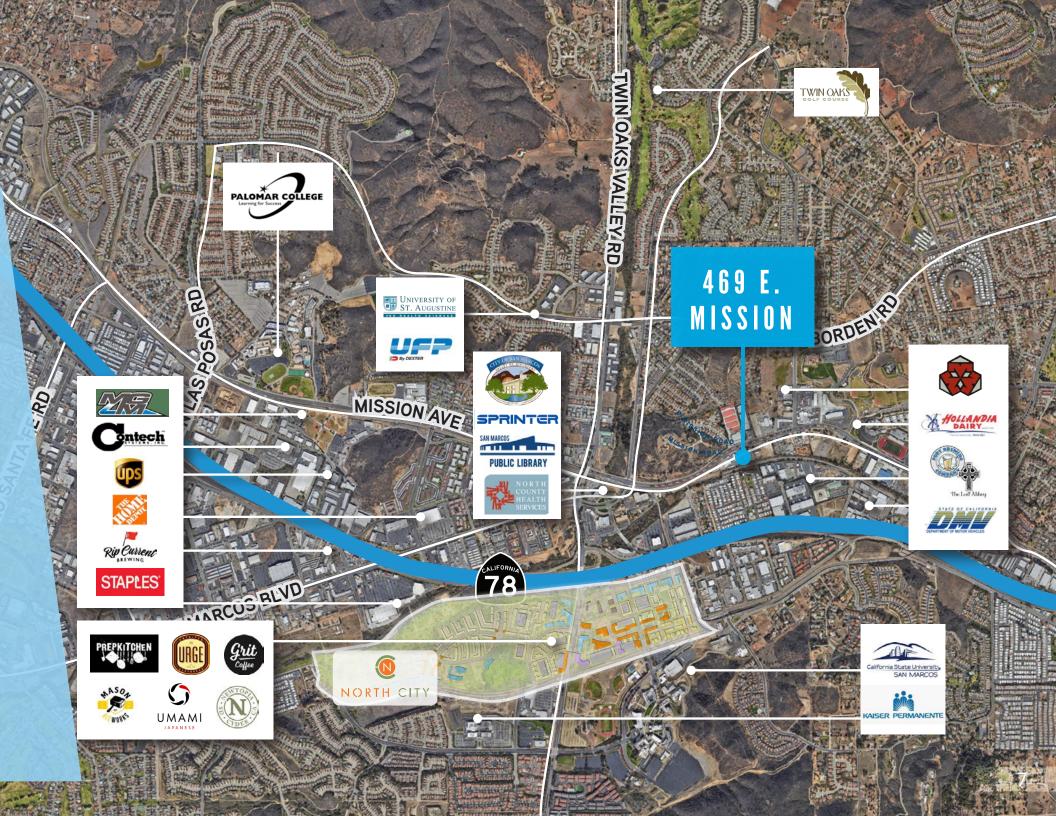

**2,924 SF**Industrial building

0.66 acres

100% leased to public company (MASTEC)