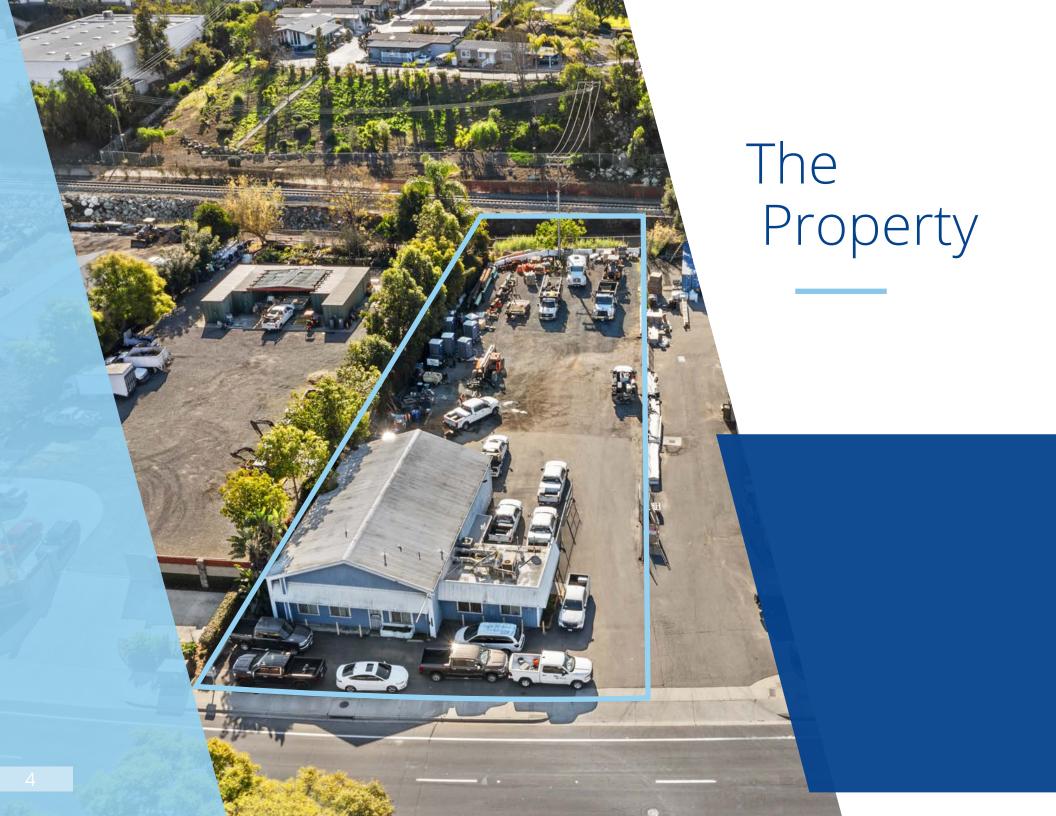

**2,924 SF**Industrial building

0.66 acres

100% leased to public company (MASTEC)