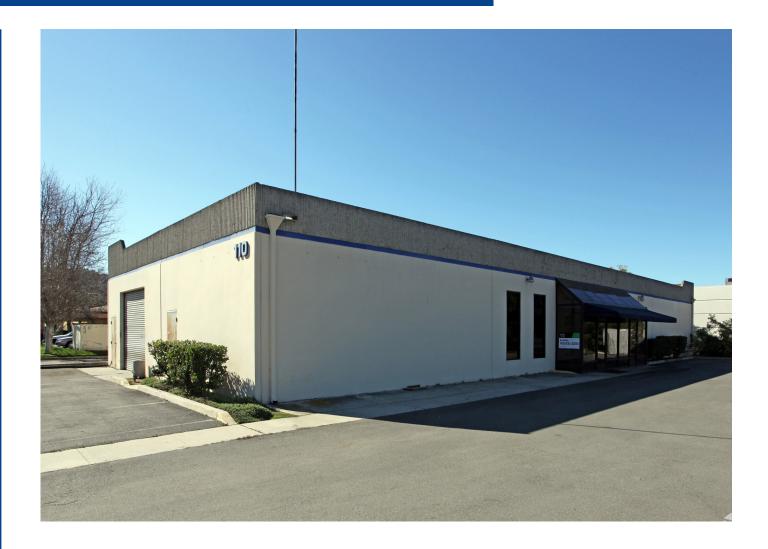

## 110 Venture St | San Marcos, CA 92078

| Description                   | A 5,440 SF single tenant, free standing, concrete tilt, industrial building on 43,560 SF of land- Lease expires 10/31/23.     |
|-------------------------------|-------------------------------------------------------------------------------------------------------------------------------|
| Approximate 2022 NOI          | \$46,400.21                                                                                                                   |
| Market Lease Rate             | \$1.40 NNN (excess land)                                                                                                      |
| Proforma NOI (mark to market) | \$91,392.00                                                                                                                   |
| Investment Sale Price         | \$1,661,672.73 (\$305 PSF based on a 5.5% cap rate on proforma rent)                                                          |
| Owner/User Sale Price         | \$1,768,000 (\$325 PSF- There is very high demand for free standing single story industrial buildings with low site coverage) |