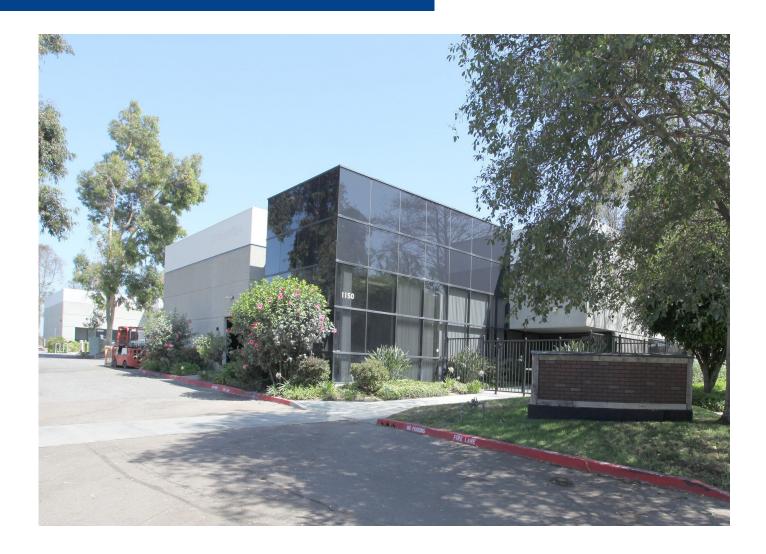

## 1150 Joshua Way | Vista, CA 92081

| Description                   | A 9,515 SF single-tenant, concrete tilt, industrial building on 34,412 SF of land. Better Buzz's Lease expires 10/31/23. |
|-------------------------------|--------------------------------------------------------------------------------------------------------------------------|
| Approximate 2022 NOI          | \$97,452.72                                                                                                              |
| Market Lease Rate             | \$1.50 NNN                                                                                                               |
| Proforma NOI (mark to market) | \$171,270.00                                                                                                             |
| Investment Sale Price         | \$3,114,000 (\$327 based on a 5.5% Cap rate on proforma rent)                                                            |
| Owner/User Sale Price         | \$3,330,250 (\$350 PSF) – extremely high demand for 5-15k SF free standing buildings in Vista                            |