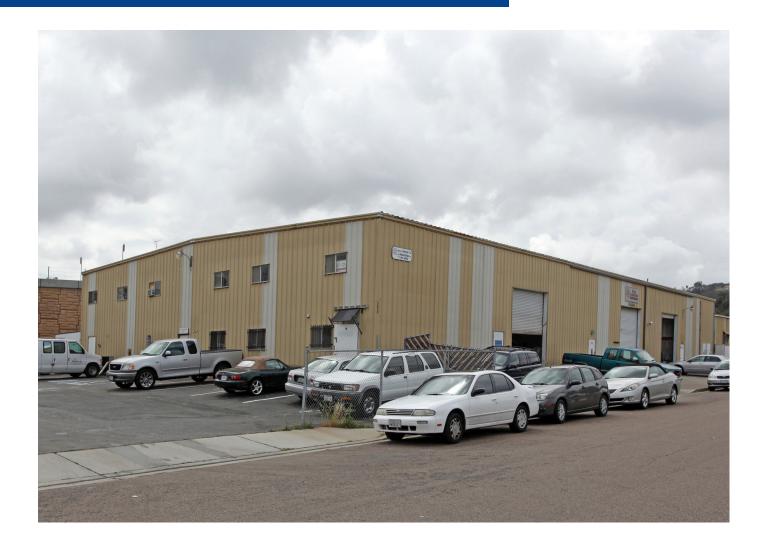

## 255 Industrial Ave | San Marcos, CA 92078

| Description                   | A 13,423 multi tenant, metal industrial building on 32,000 SF of Land. All leases are on a gross basis. All leases are month to month or roll between 2022-10/31/2024. |
|-------------------------------|------------------------------------------------------------------------------------------------------------------------------------------------------------------------|
| Approximate 2022 NOI          | \$104,376.73                                                                                                                                                           |
| Market Lease Rate             | \$1.40 NNN                                                                                                                                                             |
| Proforma NOI (mark to market) | \$225,506.40                                                                                                                                                           |
| Investment Sale Price         | \$4,100,116.36 (\$305 based on a 5.5% Cap on proforma Rent)                                                                                                            |
| Owner/User Sale Price         | \$4,161,130 (\$310 PSF – slightly lower than the avg price in the portfolio because it's a metal building with 2nd floor office)                                       |