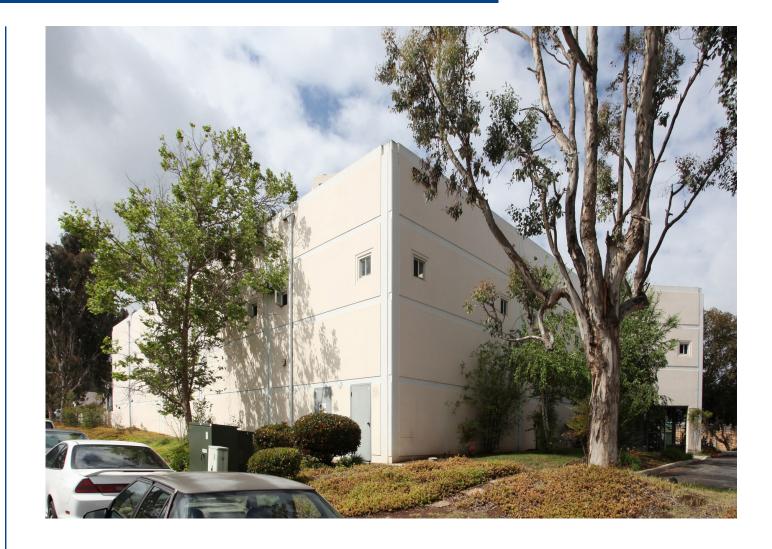

## 341 Enterprise St | San Marcos, CA 92078

| Description                   | A 9,980 SF single-tenant, concrete tilt, industrial building on 40,946 SF of land. Current Lease runs until 12/31/2026. |
|-------------------------------|-------------------------------------------------------------------------------------------------------------------------|
| Approximate 2022 NOI          | \$84,185.94                                                                                                             |
| Market Lease Rate             | \$1.50 NNN                                                                                                              |
| Proforma NOI (mark to market) | \$179,640.00                                                                                                            |
| Investment Sale Price         | \$3,266,181.82 (\$327 based on a 5.5% Cap on proforma rent)                                                             |
| Owner/User Sale Price         | \$3,493,000 (\$350 PSF)                                                                                                 |