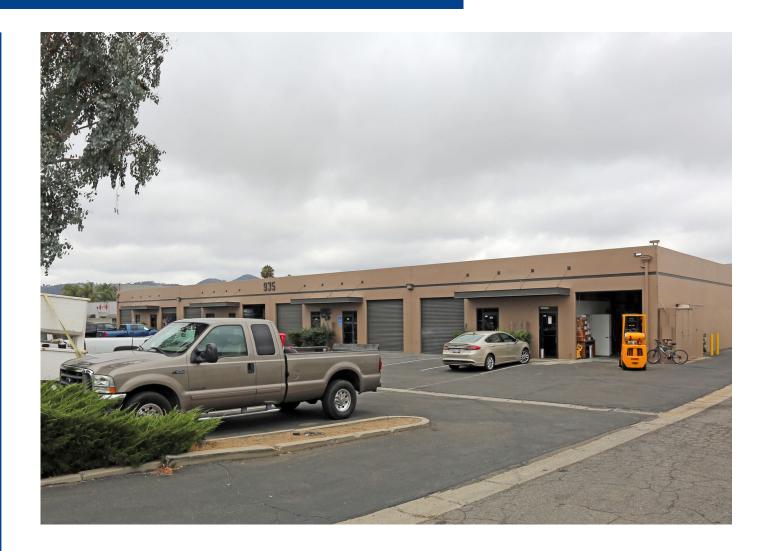

## 935 Bailey Ct | San Marcos, CA 92069

| Description                   | A 12,500 SF multi-tenant, concrete tilt, industrial building on 30,492 SF of land – 7 leases roll in 2023 and one (1,750 SF) expires on 3/31/24. |
|-------------------------------|--------------------------------------------------------------------------------------------------------------------------------------------------|
| Approximate 2022 NOI          | \$125,517.02                                                                                                                                     |
| Market Lease Rate             | \$1.40 NNN                                                                                                                                       |
| Proforma NOI (mark to market) | \$210,000.00                                                                                                                                     |
| Investment Sale Price         | \$3,818,181.82 (\$305 based on a 5.5% cap rate on proforma rent)                                                                                 |
| Owner/User Sale Price         | \$3,973,500 (\$315 PSF)                                                                                                                          |