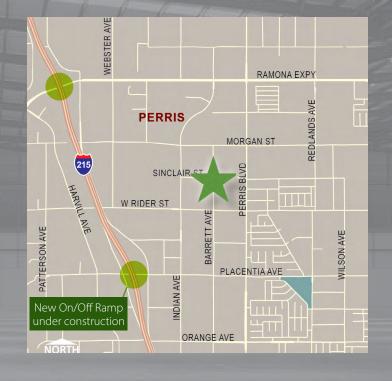

## **FOR LEASE** 100 W. Sinclair Street | Perris, CA

100 W. Sinclair Street is an excellent manufacturing/distribution facility located in the highly desirable Inland Empire submarket. The site is located 30 miles from Ontario International Airport, is accessible to I-215 via Ramona Expressway. Corporate neighbors include Hanes, Whirlpool, Ross (DC), Wayfair, Lowes, Harbor Freight and Walgreen's. The property includes a 164,840 square-foot manufacturing/distribution facility featuring 10,174 SF two-story office, loading doors on all 4 sides, 27.5' - 32' clear height and power distributed throughout.