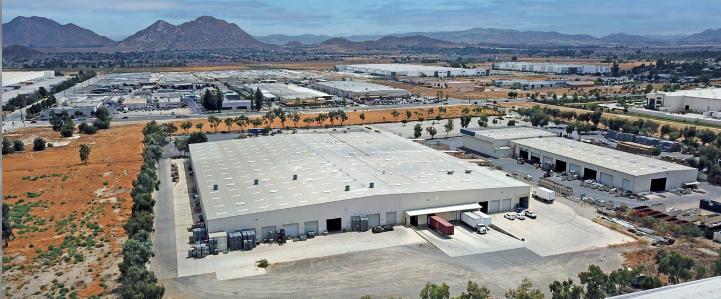

## **FOR LEASE** 100 W. Sinclair Street | Perris, CA

100 W. Sinclair Street is an excellent manufacturing/distribution facility located in the highly desirable Inland Empire submarket. The site is located 30 miles from Ontario International Airport, is accessible to I-215 via Ramona Expressway. Corporate neighbors include Hanes, Whirlpool, Ross (DC), Wayfair, Lowes, Harbor Freight and Walgreen's. The property includes a 164,840 square-foot manufacturing/distribution facility featuring 10,174 SF two-story office, loading doors on all 4 sides, 27.5' - 32' clear height and power distributed throughout.

#### Highlights

**Available Space:** 164,840 SF **Land Area:** ±13.85 Acres

**Ceiling Height:** Min 27.5' - Max 32' **Sprinkler System:** .40 GPM/2,500 SF

5 Dock High Doors Loading:

23 Ground Level Doors

±10,174 SF of Office:

Two (2) Story Office

320 spaces **Car Parking:** 

Secured Parking

2000 Amps

**Power Distributed Electrical:** 

Throughout