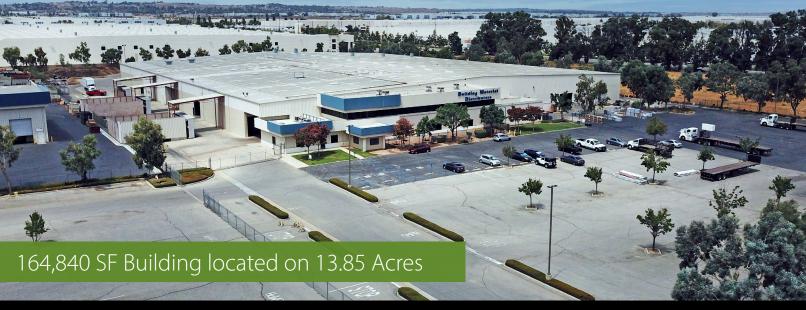

## **FOR LEASE** 100 W. Sinclair Street | Perris, CA

100 W. Sinclair Street is an excellent manufacturing/distribution facility located in the highly desirable Inland Empire submarket. The site is located 30 miles from Ontario International Airport, is accessible to I-215 via Ramona Expressway. Corporate neighbors include Hanes, Whirlpool, Ross (DC), Wayfair, Lowes, Harbor Freight and Walgreen's. The property includes a 164,840 square-foot manufacturing/distribution facility featuring 10,174 SF two-story office, loading doors on all 4 sides, 27.5' - 32' clear height and power distributed throughout.

#### Highlights

**Available Space:** 164,840 SF **Land Area:** ±13.85 Acres

**Ceiling Height:** Min 27.5' - Max 32' **Sprinkler System:** .40 GPM/2,500 SF

5 Dock High Doors Loading:

23 Ground Level Doors

±10,174 SF of Office: