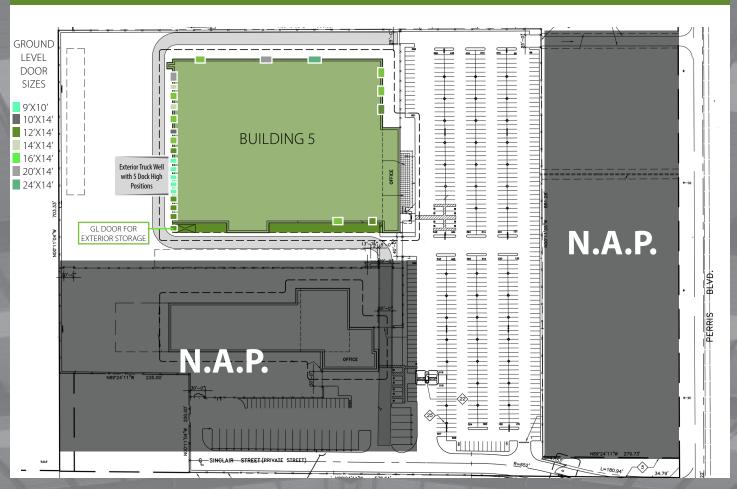

### Site Plan

#### Highlights

**Available Space:** 164,840 SF **Land Area:** ±13.85 Acres

**Ceiling Height:** Min 27.5' - Max 32' **Sprinkler System:** .40 GPM/2,500 SF

5 Dock High Doors Loading:

23 Ground Level Doors

±10,174 SF of Office: